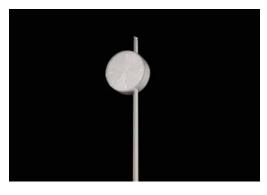

# **Clock** Orologio

The clock that is not installed right at the centre and the conical pole make the item innovative and modern.

L'orologio non perfettamente centrale, abbinato alla conicità del palo, rende l'oggetto innovativo e contemporaneo.