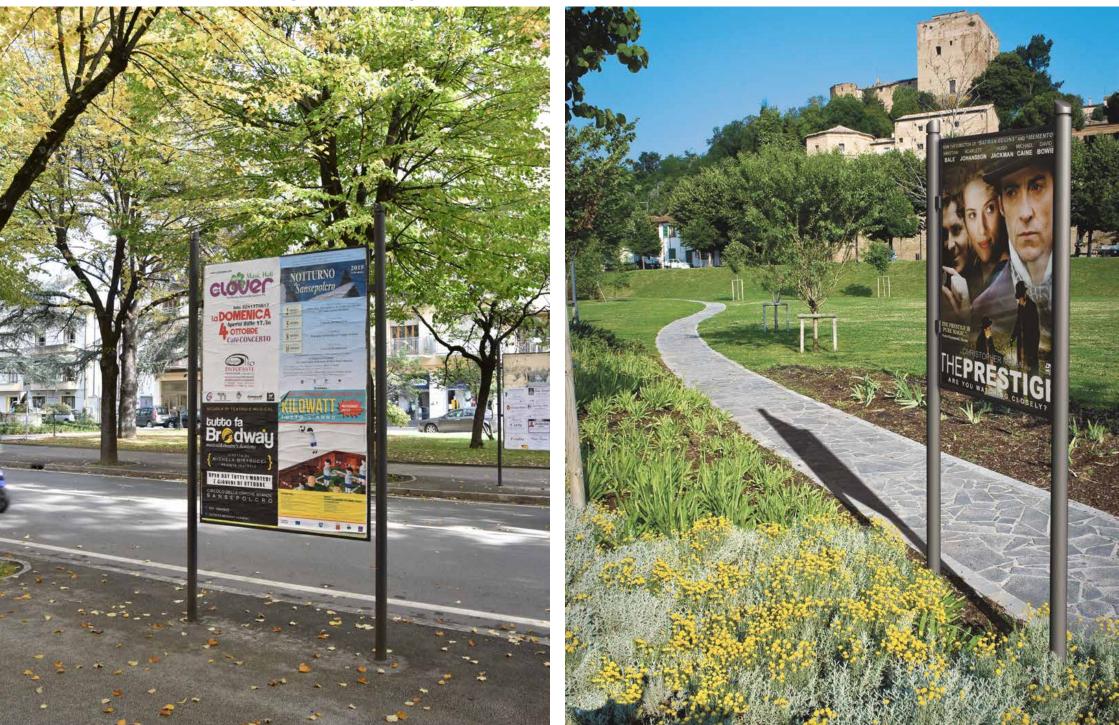

## Notice board Stendardo

The notice board presents the crucial feature of being both simple and universal.

Lo stendardo ha il grande pregio di essere semplice ed universale.

#### Sansepolcro – Italy

Sansepolcro and Santarcangelo di Romagna – Italy