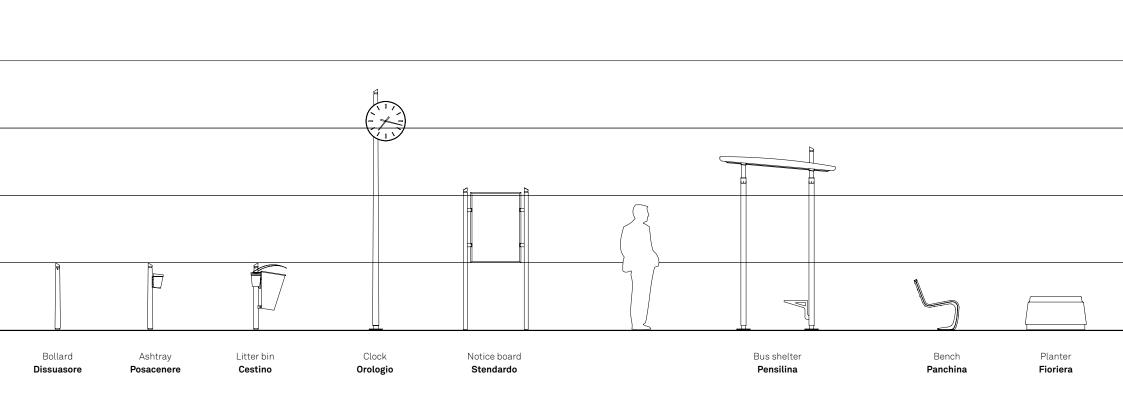

The series features a conical shape with an angled end element. This aesthetic characteristic defines many of its products, that are a bollard, an ashtray, a litter bin, a clock, signage and a bus shelter. Carya products have been designed to match Chara lighting system.

La serie è caratterizzata da un tubo conico con terminale inclinato. Questa caratteristica estetica definisce molti dei suoi prodotti: dissuasore, posacenere, cestino, orologio, stendardo e pensilina. La forma dei prodotti Carya si coordina con il sistema di illuminazione Chara.

### Carya series | Street furniture

NERI

Bench **Panchina** 

Ashtray **Posacenere** 

Litter bin **Cestino** 

Planter **Fioriera** 

Notice board **Stendardo** 

Clock **Orologio** 