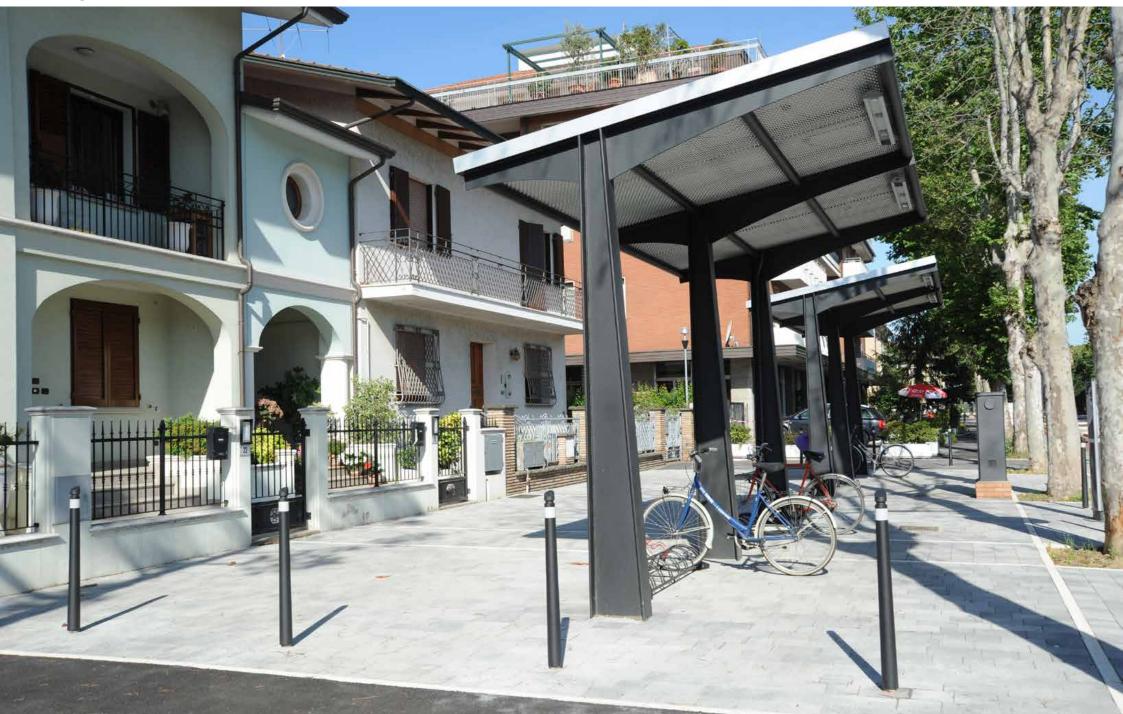

# **Bollard** Dissuasore

The bollards recall the design of the Chara lighting system, using materials such as cone-shaped steel, a universal shape that perfectly merges with any architectural setting, either classical and modern.

I dissuasori riprendono la linea del sistema di illuminazione Chara con impiego di materiali quali l'acciaio a forma conica, una forma universale che ben si integra in qualsiasi contesto architettonico, sia classico che moderno.

## Livorno and Sant'Arcangelo – Italy

Livorno – Italy

## Teolo and Cesenatico – Italy