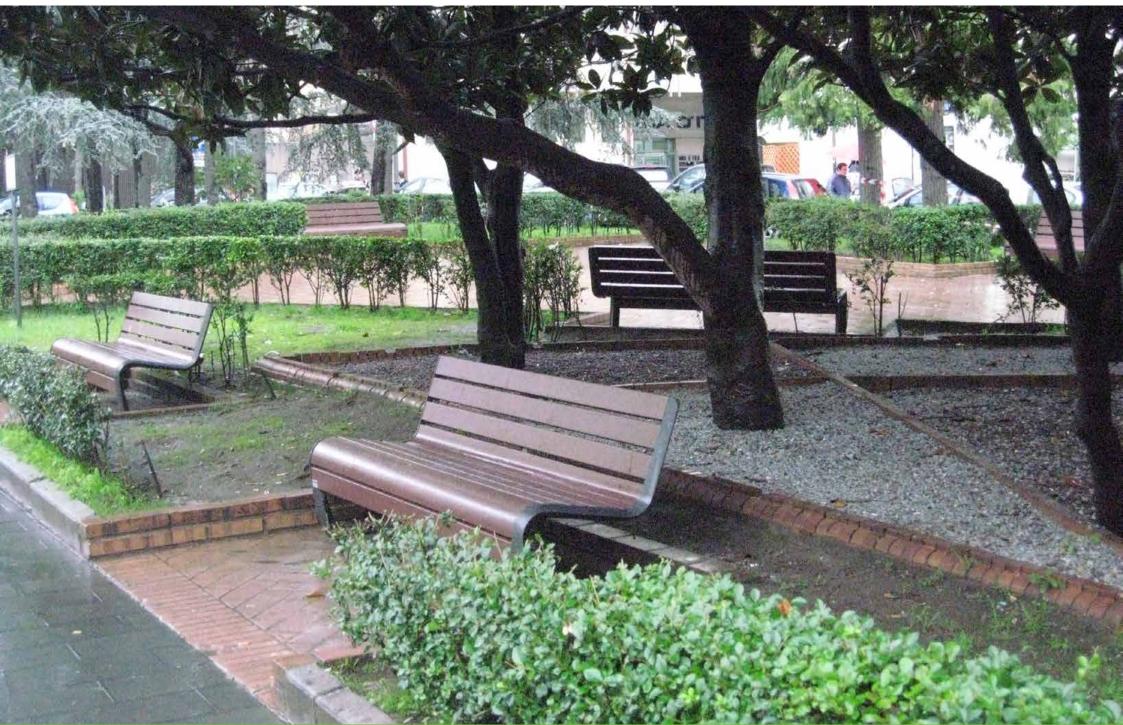

# **Bench** Panchina

The Carya collection's bench was conceived by designer losa Ghini with curved airy lines.

La panchina della serie Carya è stata disegnata dal designer Iosa Ghini, con una linea morbida ed aerea.