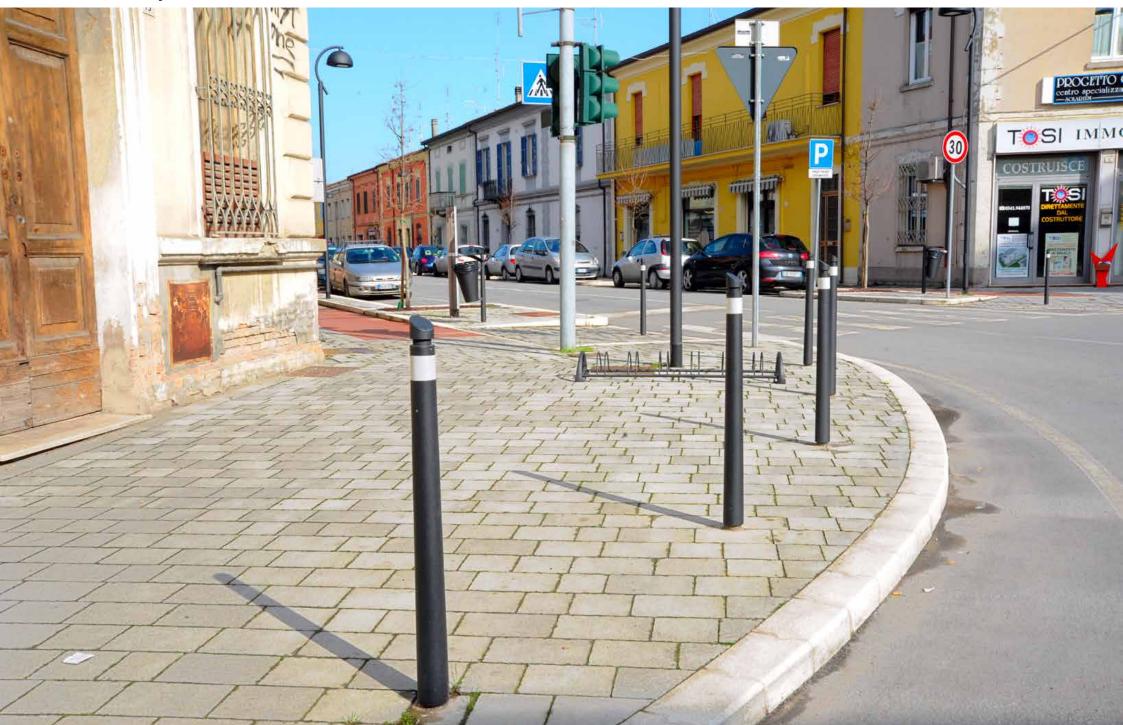

# **Bollard** Dissuasore

The bollards recall the design of the Chara lighting system, using materials such as cone-shaped steel, a universal shape that perfectly merges with any architectural setting, either classical and modern.

I dissuasori riprendono la linea del sistema di illuminazione Chara con impiego di materiali quali l'acciaio a forma conica, una forma universale che ben si integra in qualsiasi contesto architettonico, sia classico che moderno.

## Teolo and Cesenatico – Italy