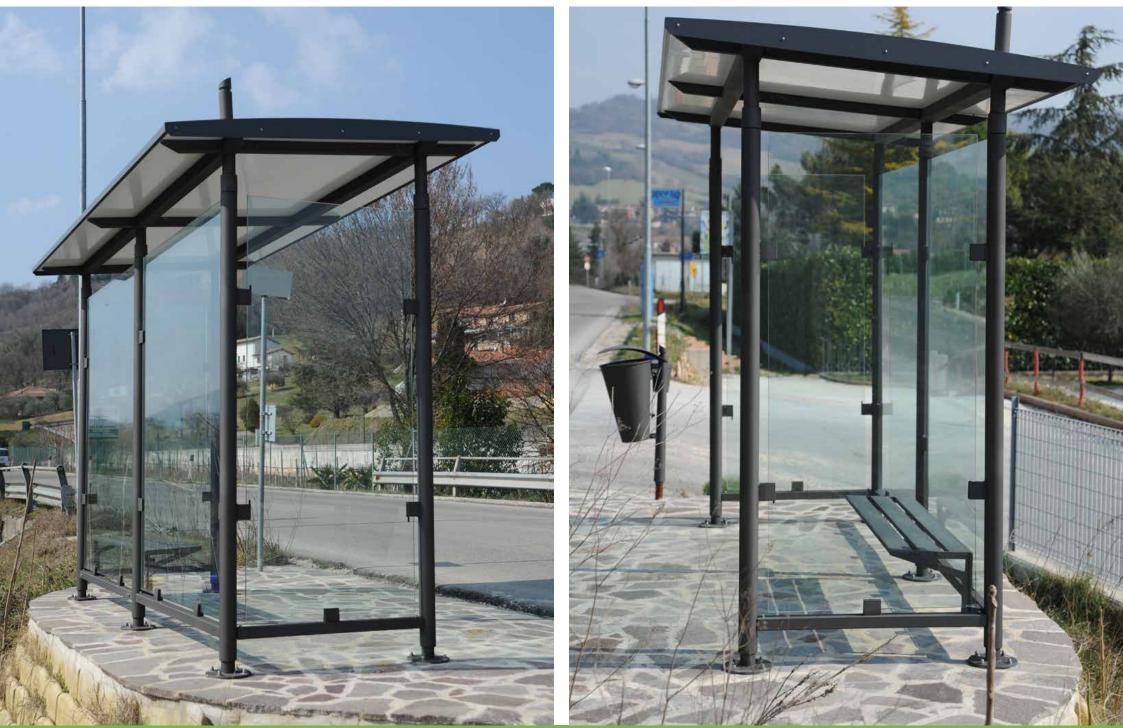

## **Bus shelter** Pensilina

The bus shelter presents the key features of the above items in the collection; hence, it is simple, basic and harmonious.

La pensilina riassume i pregi elencati per gli articoli precedenti della serie: semplice, essenziale ma armoniosa.

#### Belforte del Chienti – Italy

NERI