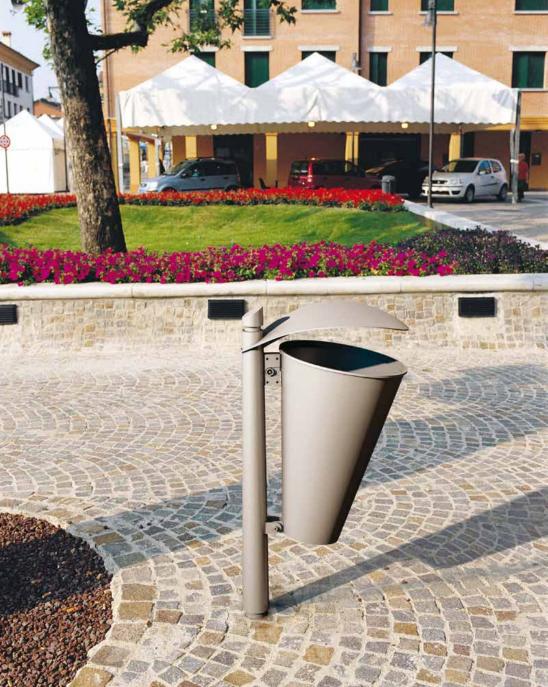

# **Ashtray** Posacenere

The ashtray is the evolution of the bollard, completed with the container that is also cone-shaped. The name of the municipality, hotel or restaurant where the item is installed can be written by perforation on the lid.

Il posacenere rappresenta l'evoluzione del dissuasore, integrato dal contenitore anch'esso di forma conica. Sul coperchio del posacenere può essere traforato il nome del municipio, dell'hotel o del ristorante in cui è montato il manufatto.