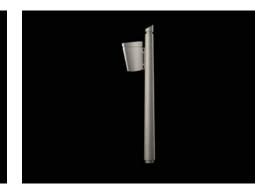

# **Ashtray** Posacenere

The ashtray is the evolution of the bollard, completed with the container that is also cone-shaped. The name of the municipality, hotel or restaurant where the item is installed can be written by perforation on the lid.

Il posacenere rappresenta l'evoluzione del dissuasore, integrato dal contenitore anch'esso di forma conica. Sul coperchio del posacenere può essere traforato il nome del municipio, dell'hotel o del ristorante in cui è montato il manufatto.