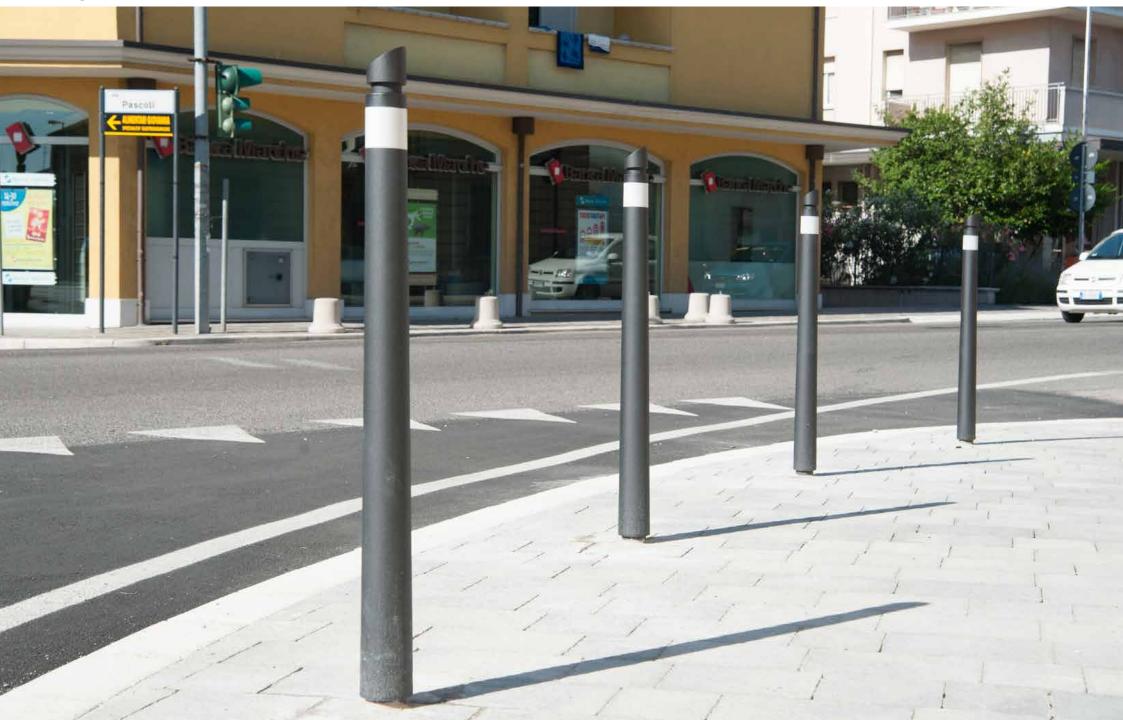

# **Bollard** Dissuasore

The bollards recall the design of the Chara lighting system, using materials such as cone-shaped steel, a universal shape that perfectly merges with any architectural setting, either classical and modern.

I dissuasori riprendono la linea del sistema di illuminazione Chara con impiego di materiali quali l'acciaio a forma conica, una forma universale che ben si integra in qualsiasi contesto architettonico, sia classico che moderno.

### Rimini and Longiano – Italy