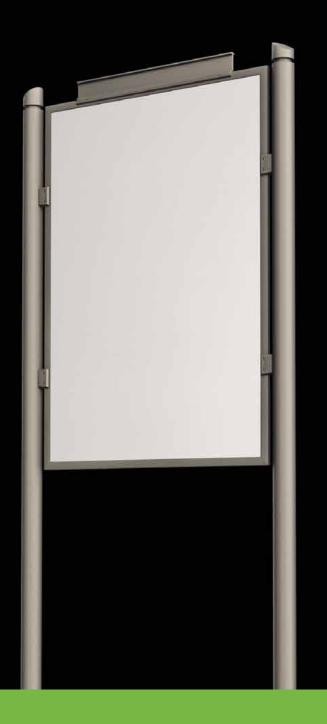

## Notice board Stendardo

The notice board presents the crucial feature of being both simple and universal.

Lo stendardo ha il grande pregio di essere semplice ed universale.

#### Sansepolcro – Italy

Sansepolcro and Santarcangelo di Romagna – Italy