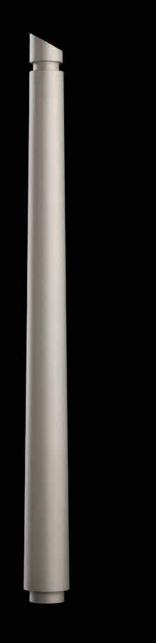

# **Bollard** Dissuasore

The bollards recall the design of the Chara lighting system, using materials such as cone-shaped steel, a universal shape that perfectly merges with any architectural setting, either classical and modern.

I dissuasori riprendono la linea del sistema di illuminazione Chara con impiego di materiali quali l'acciaio a forma conica, una forma universale che ben si integra in qualsiasi contesto architettonico, sia classico che moderno.