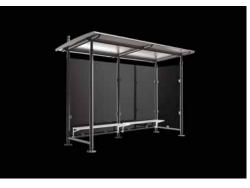

## **Bus shelter** Pensilina

The bus shelter presents the key features of the above items in the collection; hence, it is simple, basic and harmonious.

La pensilina riassume i pregi elencati per gli articoli precedenti della serie: semplice, essenziale ma armoniosa.