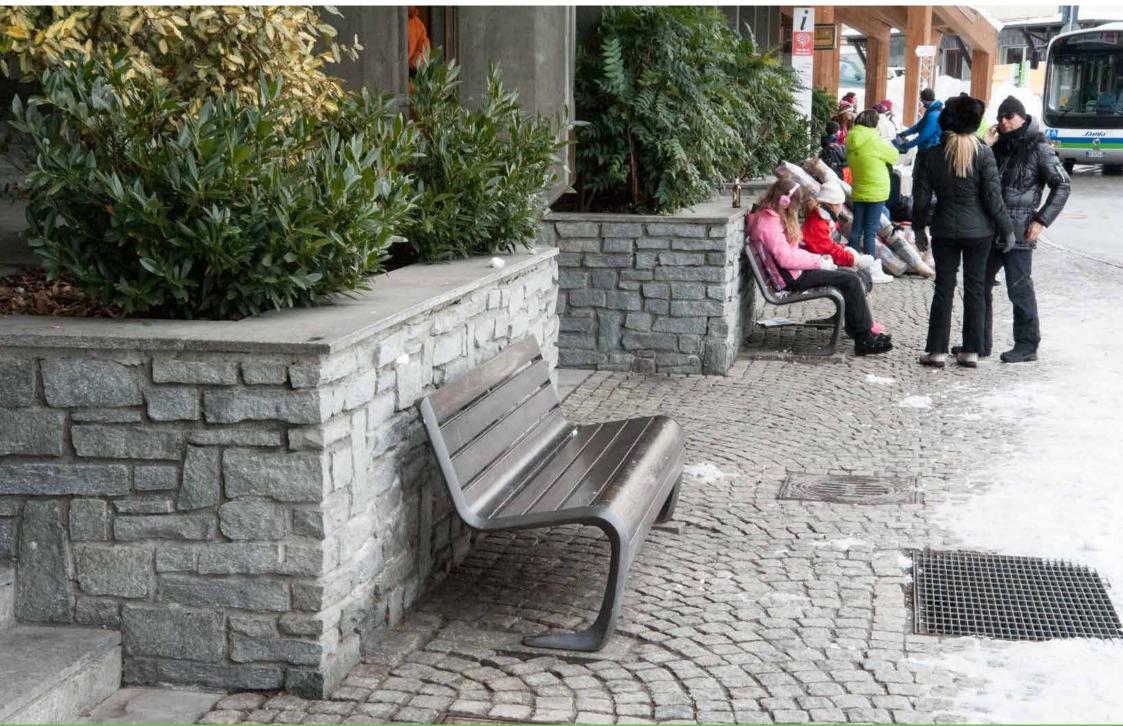

# **Bench** Panchina

The Carya collection's bench was conceived by designer losa Ghini with curved airy lines.

La panchina della serie Carya è stata disegnata dal designer Iosa Ghini, con una linea morbida ed aerea.

Carya series | Street furniture

Gambettola – Italy

NERI

Gambettola – Italy