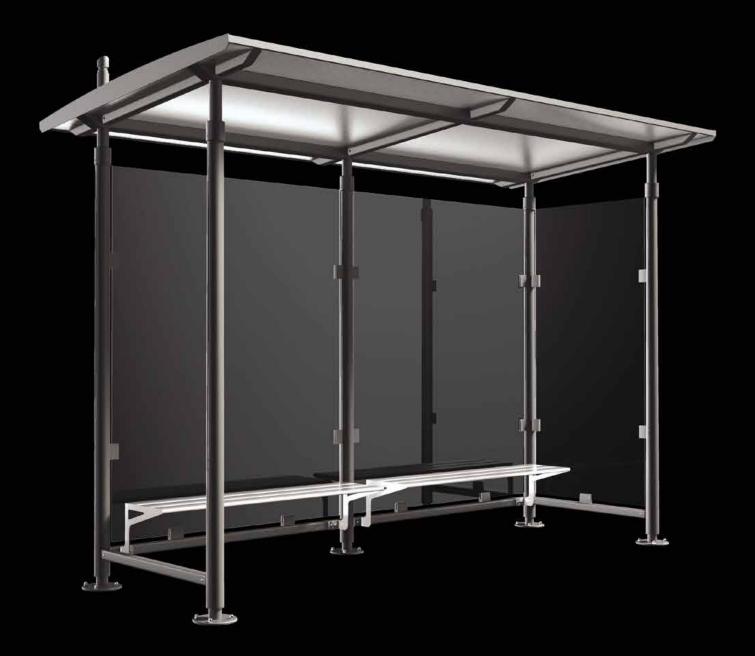

## **Bus shelter** Pensilina

The bus shelter presents the key features of the above items in the collection; hence, it is simple, basic and harmonious.

La pensilina riassume i pregi elencati per gli articoli precedenti della serie: semplice, essenziale ma armoniosa.