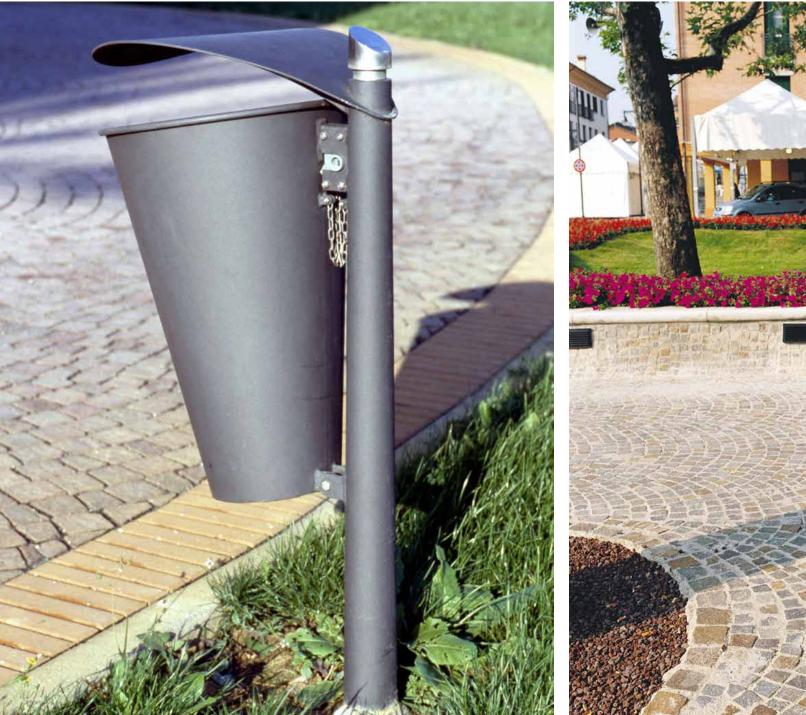

# **Ashtray** Posacenere

The ashtray is the evolution of the bollard, completed with the container that is also cone-shaped. The name of the municipality, hotel or restaurant where the item is installed can be written by perforation on the lid.

Il posacenere rappresenta l'evoluzione del dissuasore, integrato dal contenitore anch'esso di forma conica. Sul coperchio del posacenere può essere traforato il nome del municipio, dell'hotel o del ristorante in cui è montato il manufatto.