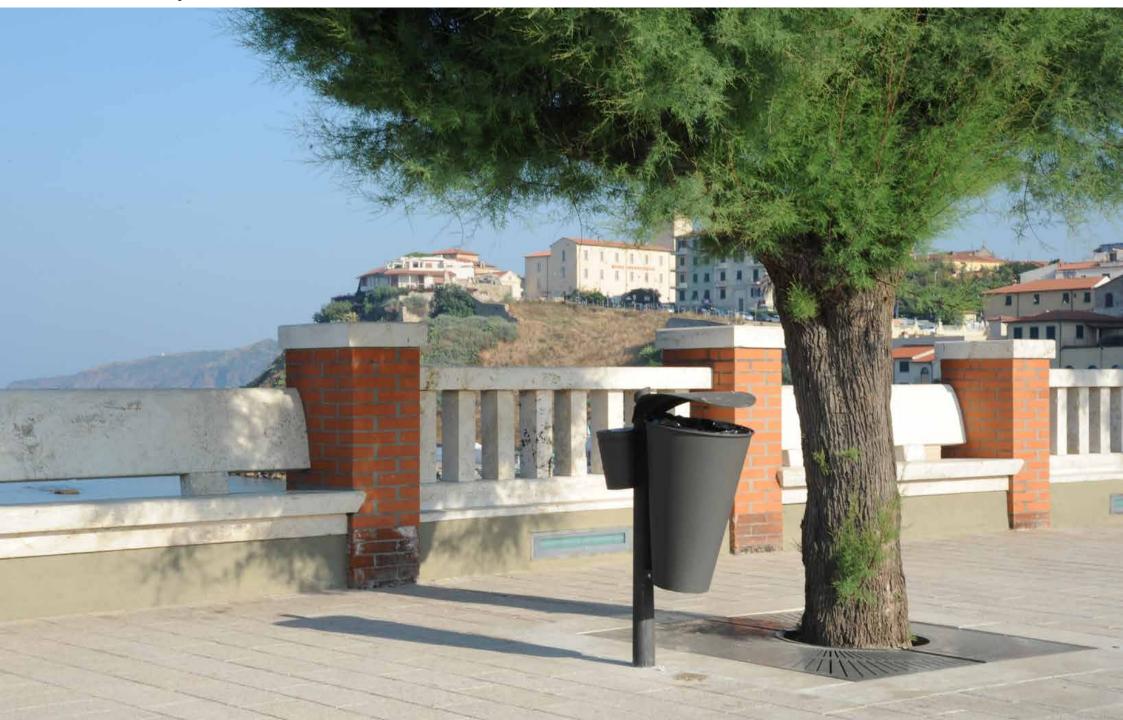

## **Litter bin** Cestino

The conical shape also enhances the elegant and harmonious litter bin.

La forma conica domina anche nel caso del cestino portarifiuti, elegante ed armonioso.

```
Piombino – Italy
```