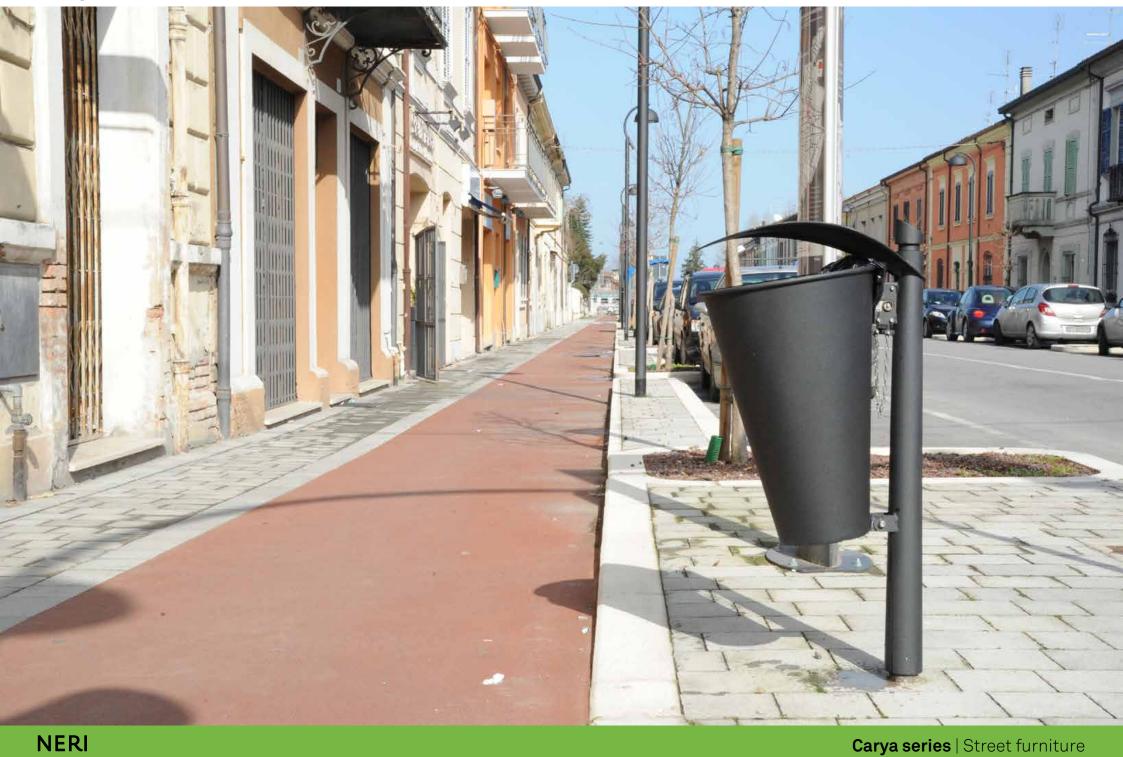

# **Ashtray** Posacenere

The ashtray is the evolution of the bollard, completed with the container that is also cone-shaped. The name of the municipality, hotel or restaurant where the item is installed can be written by perforation on the lid.

Il posacenere rappresenta l'evoluzione del dissuasore, integrato dal contenitore anch'esso di forma conica. Sul coperchio del posacenere può essere traforato il nome del municipio, dell'hotel o del ristorante in cui è montato il manufatto.

### Rimini and Longiano – Italy