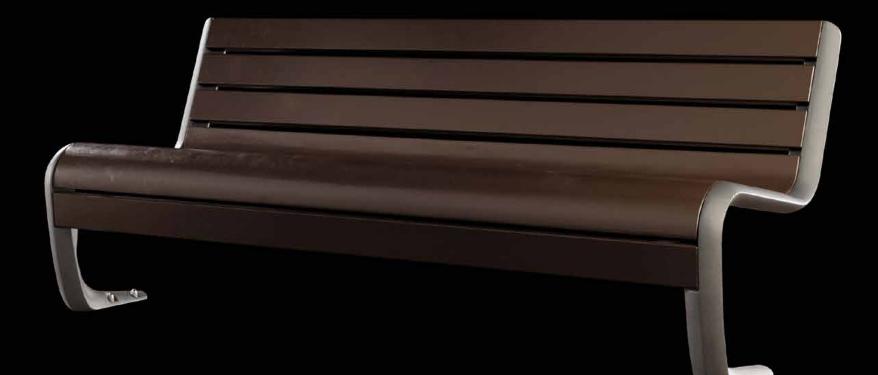

# **Bench** Panchina

The Carya collection's bench was conceived by designer losa Ghini with curved airy lines.

La panchina della serie Carya è stata disegnata dal designer Iosa Ghini, con una linea morbida ed aerea.