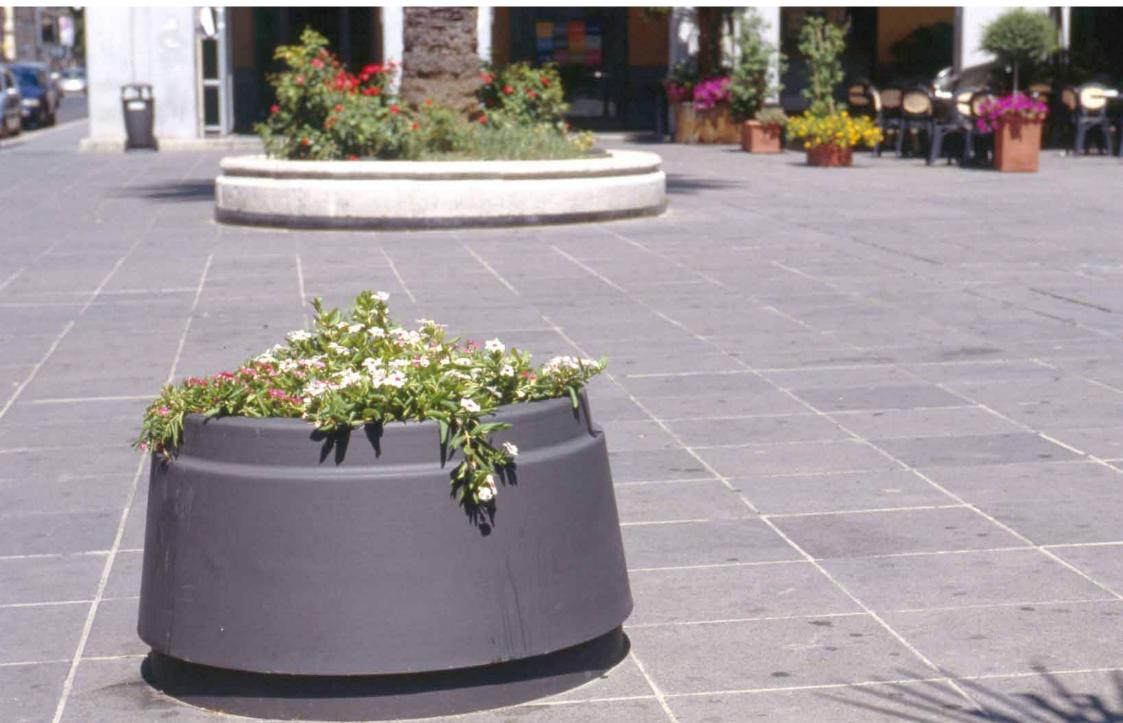

## **Planter** Fioriera

Steel and conical shapes are also the choice for the flower stand.

### Acciaio e conicità ritornano anche per la fioriera.

Sora – Italy