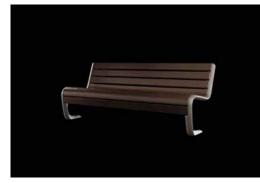

# **Bench** Panchina

The Carya collection's bench was conceived by designer losa Ghini with curved airy lines.

La panchina della serie Carya è stata disegnata dal designer Iosa Ghini, con una linea morbida ed aerea.