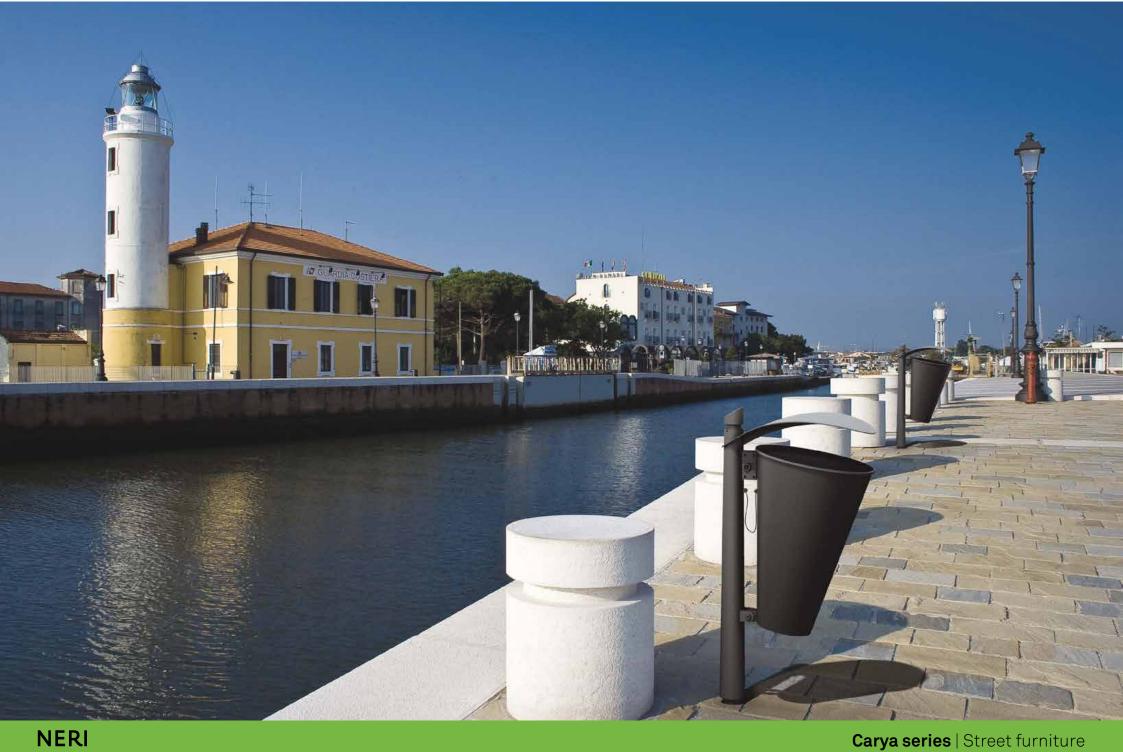

# **Ashtray** Posacenere

The ashtray is the evolution of the bollard, completed with the container that is also cone-shaped. The name of the municipality, hotel or restaurant where the item is installed can be written by perforation on the lid.

Il posacenere rappresenta l'evoluzione del dissuasore, integrato dal contenitore anch'esso di forma conica. Sul coperchio del posacenere può essere traforato il nome del municipio, dell'hotel o del ristorante in cui è montato il manufatto.