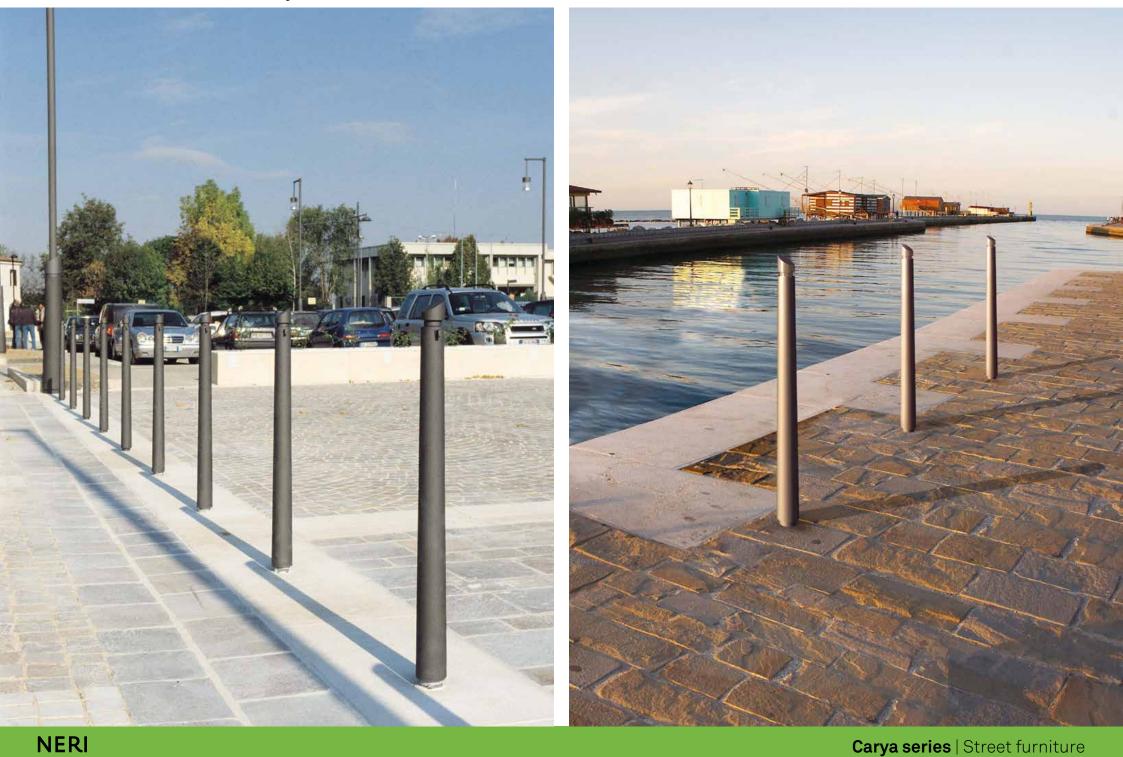

# **Bollard** Dissuasore

The bollards recall the design of the Chara lighting system, using materials such as cone-shaped steel, a universal shape that perfectly merges with any architectural setting, either classical and modern.

I dissuasori riprendono la linea del sistema di illuminazione Chara con impiego di materiali quali l'acciaio a forma conica, una forma universale che ben si integra in qualsiasi contesto architettonico, sia classico che moderno.

Carya series | Street furniture

Gambettola – Italy

NERI

Gambettola – Italy