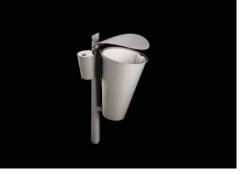

# **Ashtray** Posacenere

The ashtray is the evolution of the bollard, completed with the container that is also cone-shaped. The name of the municipality, hotel or restaurant where the item is installed can be written by perforation on the lid.

Il posacenere rappresenta l'evoluzione del dissuasore, integrato dal contenitore anch'esso di forma conica. Sul coperchio del posacenere può essere traforato il nome del municipio, dell'hotel o del ristorante in cui è montato il manufatto.