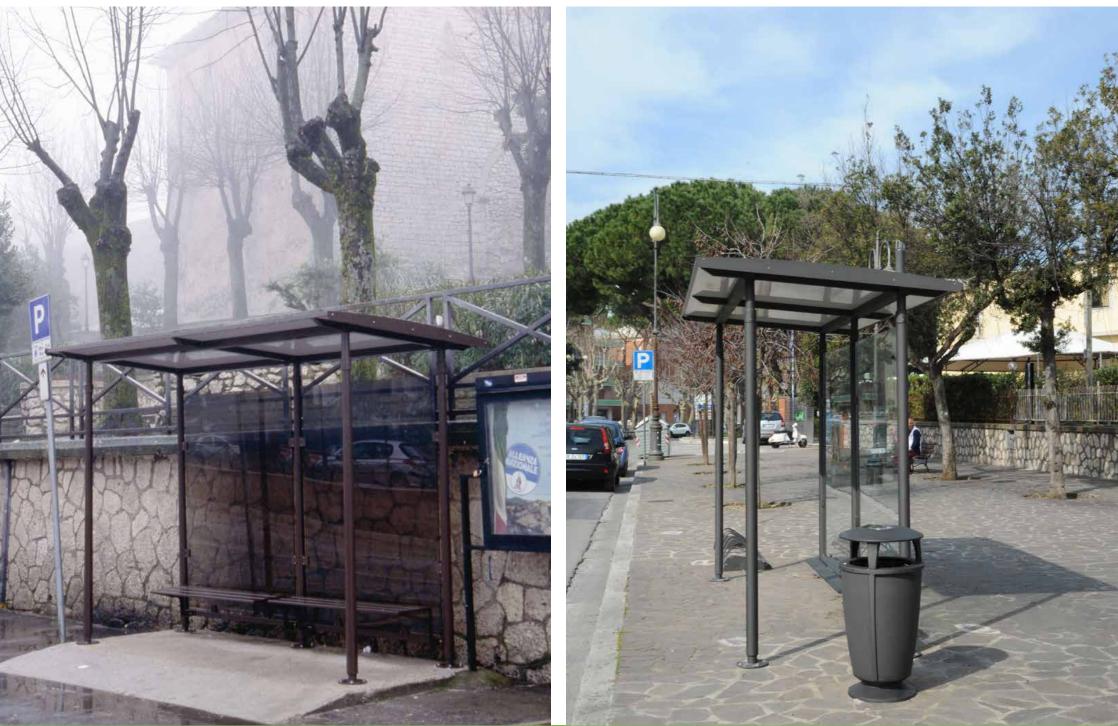

## **Bus shelter** Pensilina

The bus shelter presents the key features of the above items in the collection; hence, it is simple, basic and harmonious.

La pensilina riassume i pregi elencati per gli articoli precedenti della serie: semplice, essenziale ma armoniosa.

### Alatri and Gaeta – Italy