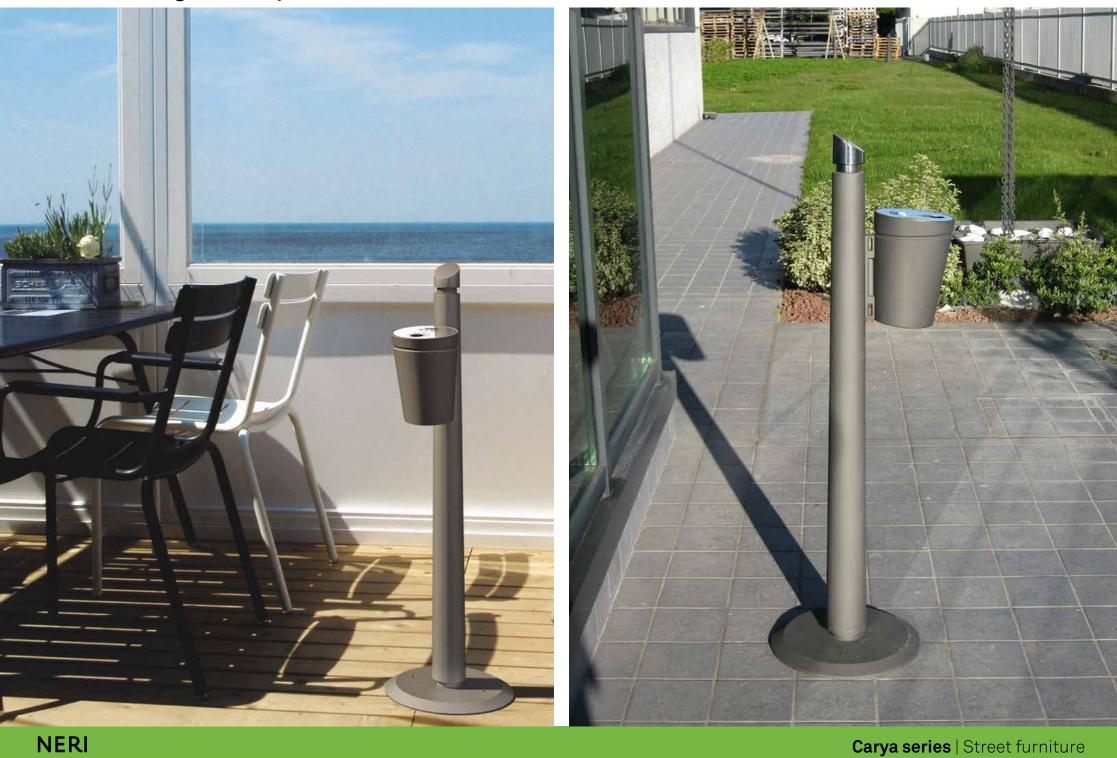

# **Bollard** Dissuasore

The bollards recall the design of the Chara lighting system, using materials such as cone-shaped steel, a universal shape that perfectly merges with any architectural setting, either classical and modern.

I dissuasori riprendono la linea del sistema di illuminazione Chara con impiego di materiali quali l'acciaio a forma conica, una forma universale che ben si integra in qualsiasi contesto architettonico, sia classico che moderno.

# **Ashtray** Posacenere

The ashtray is the evolution of the bollard, completed with the container that is also cone-shaped. The name of the municipality, hotel or restaurant where the item is installed can be written by perforation on the lid.

Il posacenere rappresenta l'evoluzione del dissuasore, integrato dal contenitore anch'esso di forma conica. Sul coperchio del posacenere può essere traforato il nome del municipio, dell'hotel o del ristorante in cui è montato il manufatto.