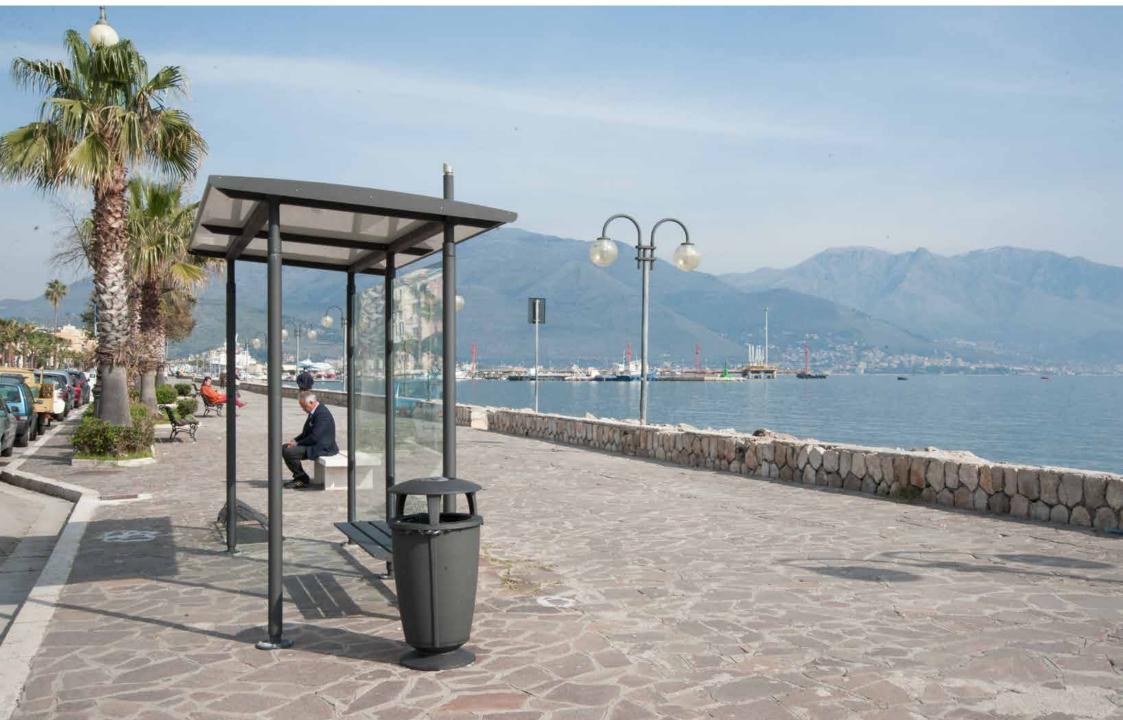

## **Bus shelter** Pensilina

The bus shelter presents the key features of the above items in the collection; hence, it is simple, basic and harmonious.

La pensilina riassume i pregi elencati per gli articoli precedenti della serie: semplice, essenziale ma armoniosa.

### Alatri and Gaeta – Italy