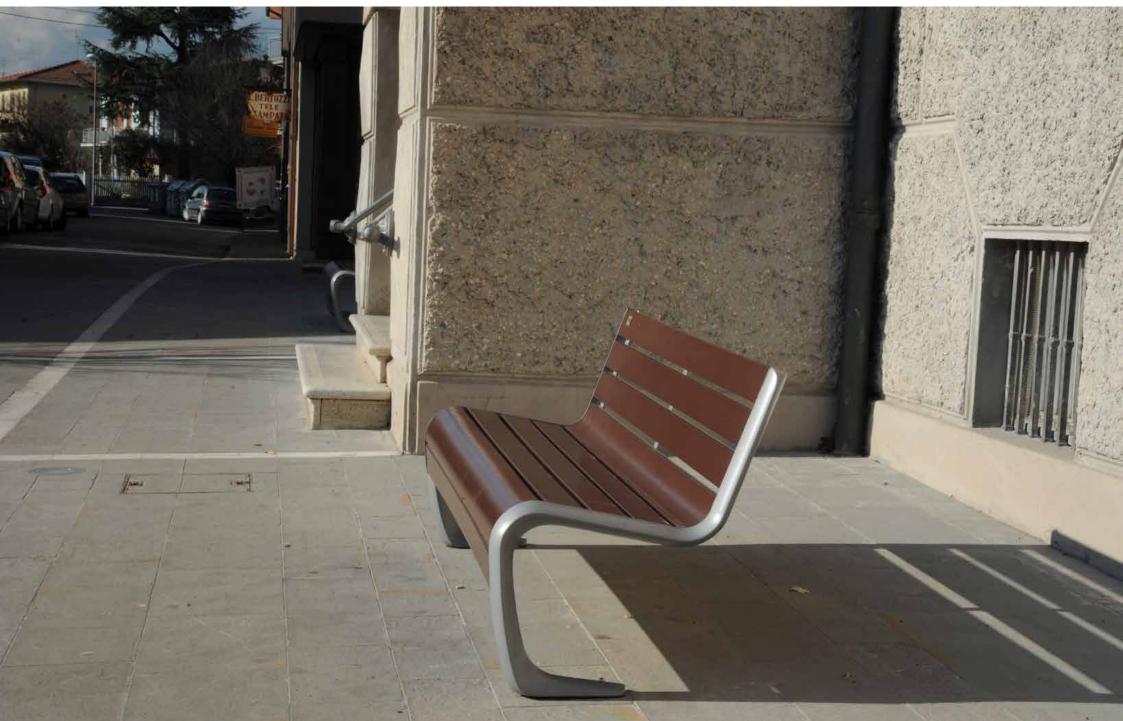

# **Bench** Panchina

The Carya collection's bench was conceived by designer losa Ghini with curved airy lines.

La panchina della serie Carya è stata disegnata dal designer Iosa Ghini, con una linea morbida ed aerea.