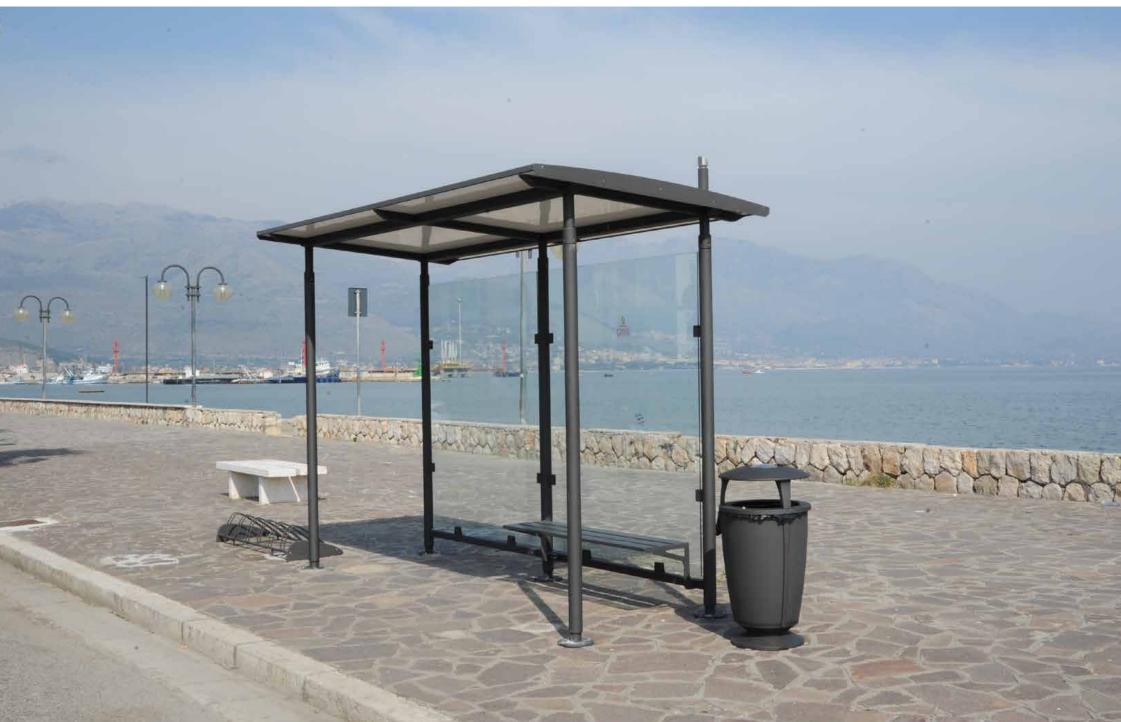

## **Bus shelter** Pensilina

The bus shelter presents the key features of the above items in the collection; hence, it is simple, basic and harmonious.

La pensilina riassume i pregi elencati per gli articoli precedenti della serie: semplice, essenziale ma armoniosa.

### Alatri and Gaeta – Italy