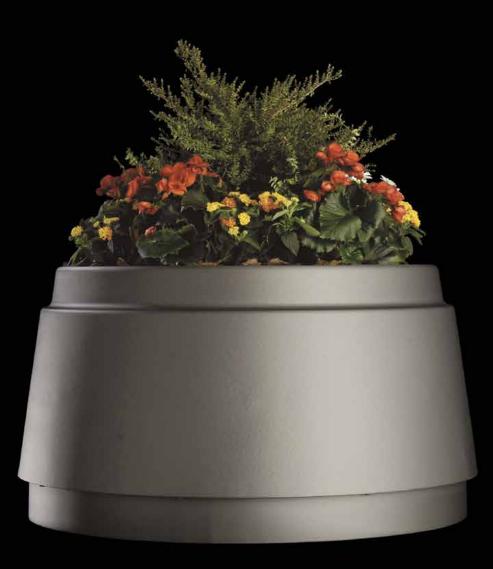

## **Planter** Fioriera

Steel and conical shapes are also the choice for the flower stand.

### Acciaio e conicità ritornano anche per la fioriera.

Sora – Italy