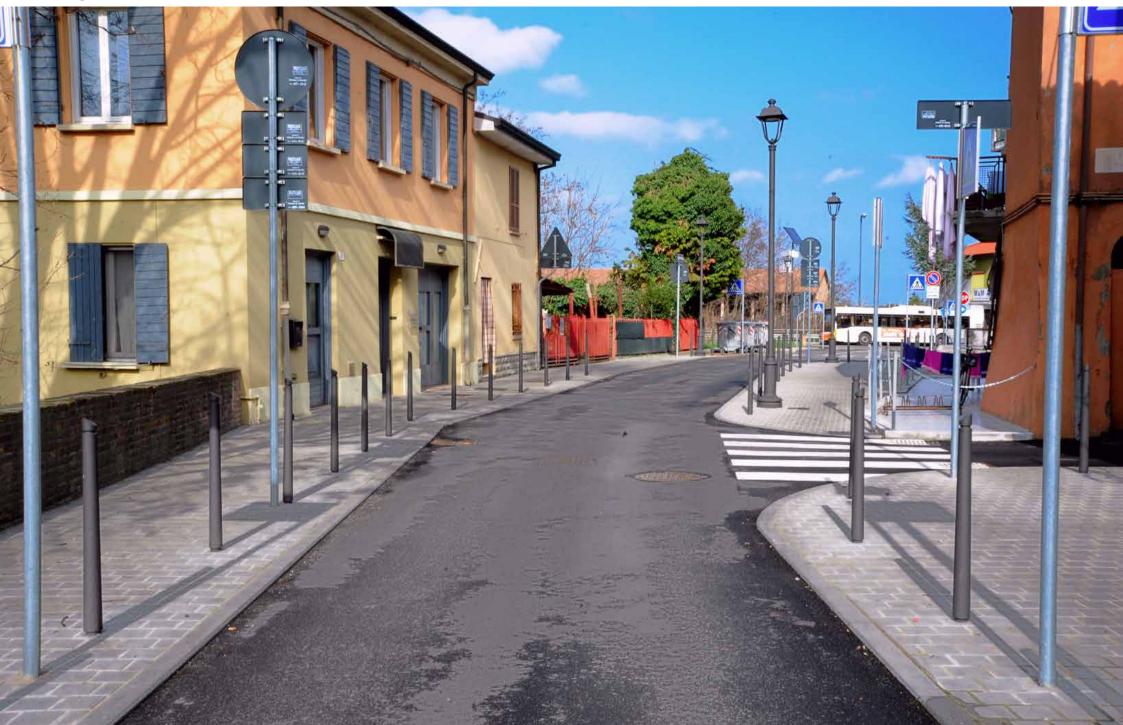

# **Bollard** Dissuasore

The bollards recall the design of the Chara lighting system, using materials such as cone-shaped steel, a universal shape that perfectly merges with any architectural setting, either classical and modern.

I dissuasori riprendono la linea del sistema di illuminazione Chara con impiego di materiali quali l'acciaio a forma conica, una forma universale che ben si integra in qualsiasi contesto architettonico, sia classico che moderno.