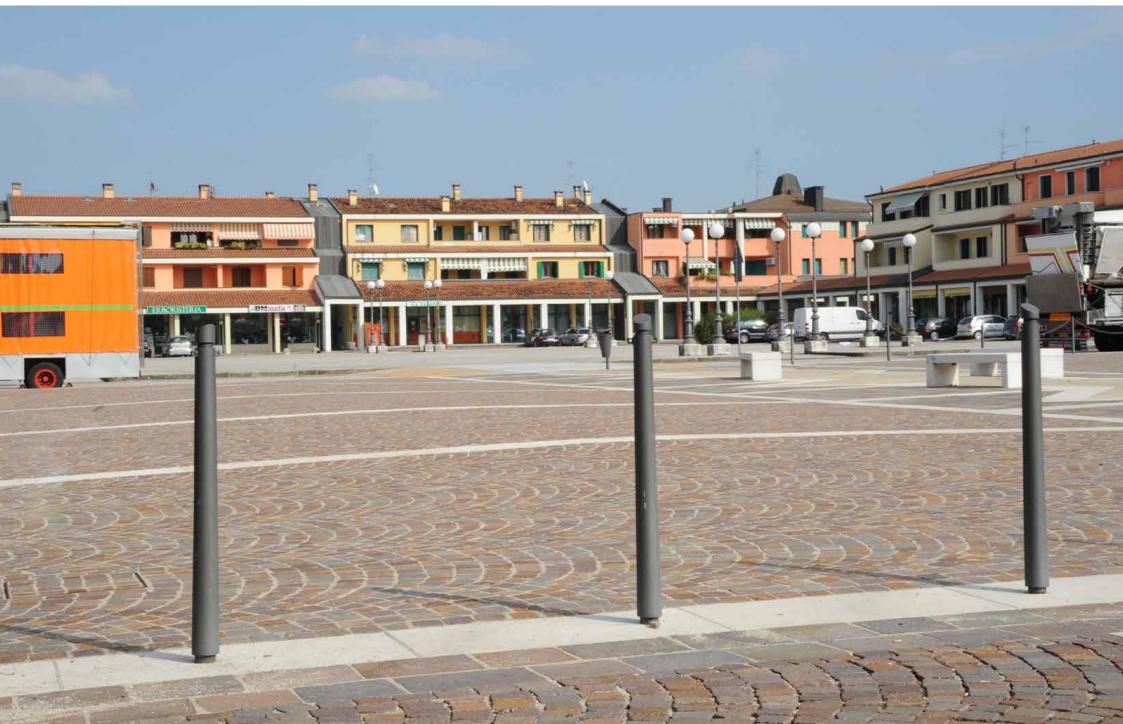

# **Bollard** Dissuasore

The bollards recall the design of the Chara lighting system, using materials such as cone-shaped steel, a universal shape that perfectly merges with any architectural setting, either classical and modern.

I dissuasori riprendono la linea del sistema di illuminazione Chara con impiego di materiali quali l'acciaio a forma conica, una forma universale che ben si integra in qualsiasi contesto architettonico, sia classico che moderno.