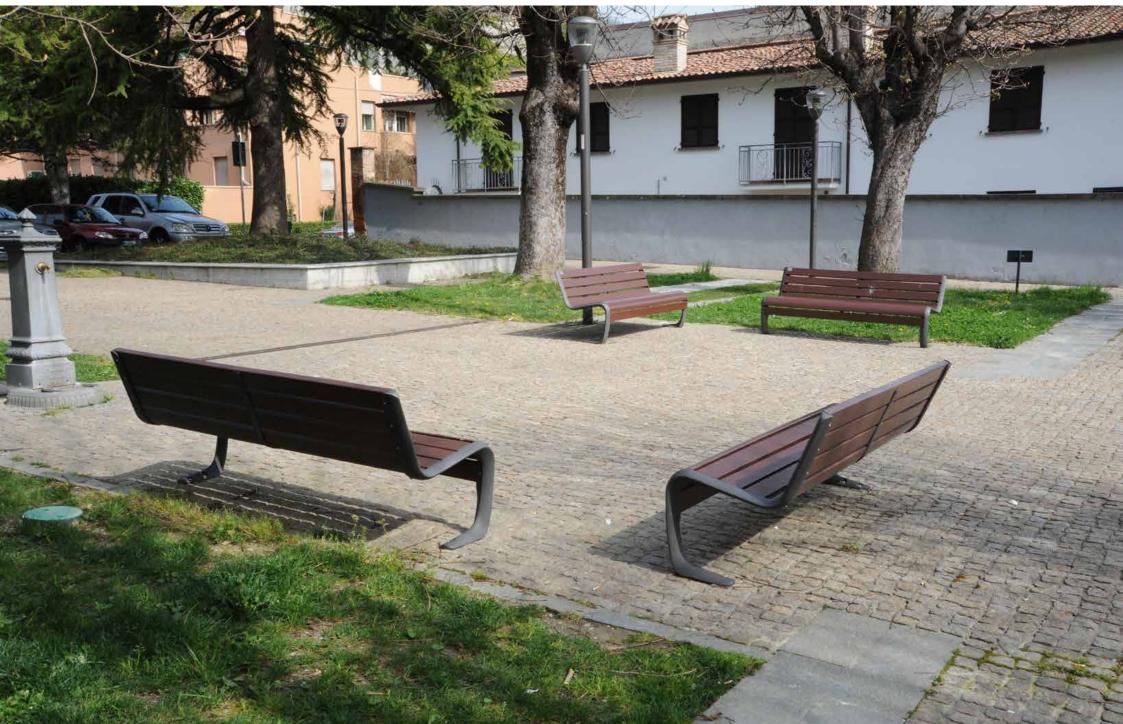

# **Bench** Panchina

The Carya collection's bench was conceived by designer losa Ghini with curved airy lines.

La panchina della serie Carya è stata disegnata dal designer Iosa Ghini, con una linea morbida ed aerea.

Carya series | Street furniture

Gambettola – Italy

NERI

Gambettola – Italy