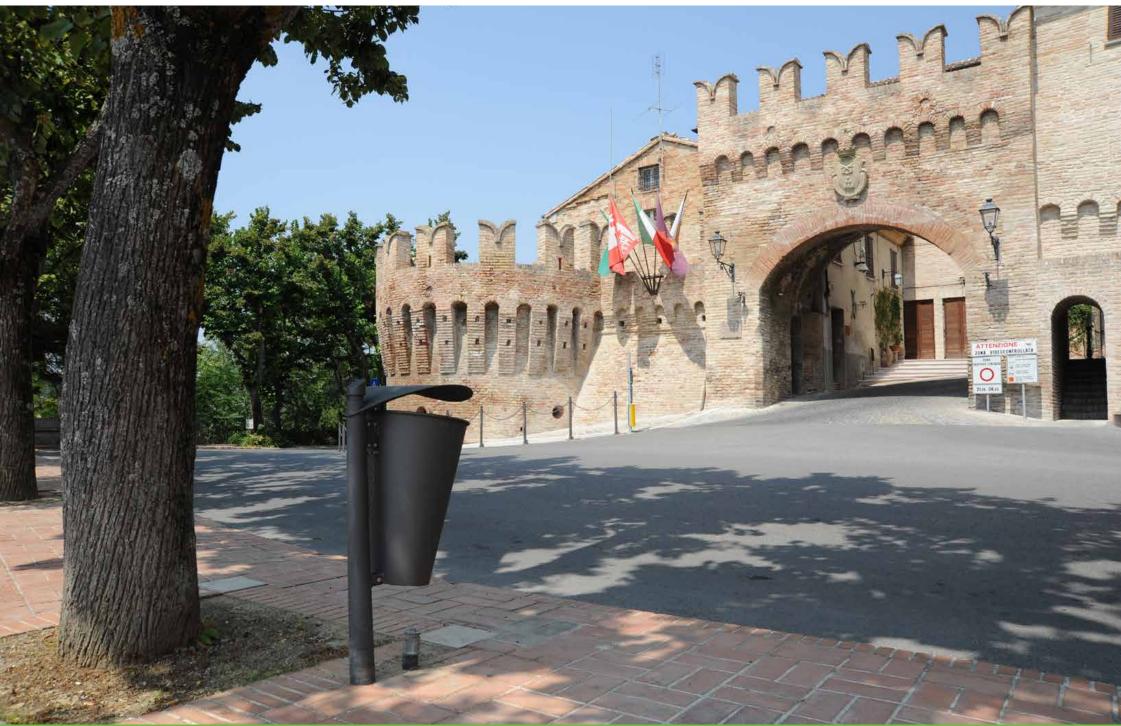

# **Ashtray** Posacenere

The ashtray is the evolution of the bollard, completed with the container that is also cone-shaped. The name of the municipality, hotel or restaurant where the item is installed can be written by perforation on the lid.

Il posacenere rappresenta l'evoluzione del dissuasore, integrato dal contenitore anch'esso di forma conica. Sul coperchio del posacenere può essere traforato il nome del municipio, dell'hotel o del ristorante in cui è montato il manufatto.