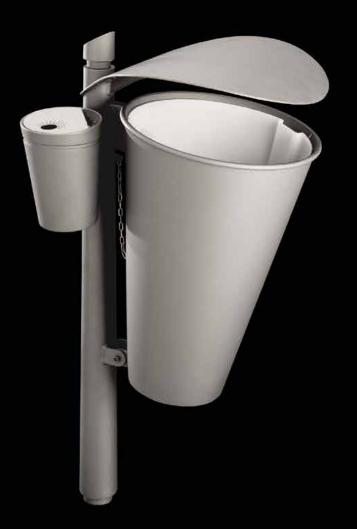

# **Ashtray** Posacenere

The ashtray is the evolution of the bollard, completed with the container that is also cone-shaped. The name of the municipality, hotel or restaurant where the item is installed can be written by perforation on the lid.

Il posacenere rappresenta l'evoluzione del dissuasore, integrato dal contenitore anch'esso di forma conica. Sul coperchio del posacenere può essere traforato il nome del municipio, dell'hotel o del ristorante in cui è montato il manufatto.