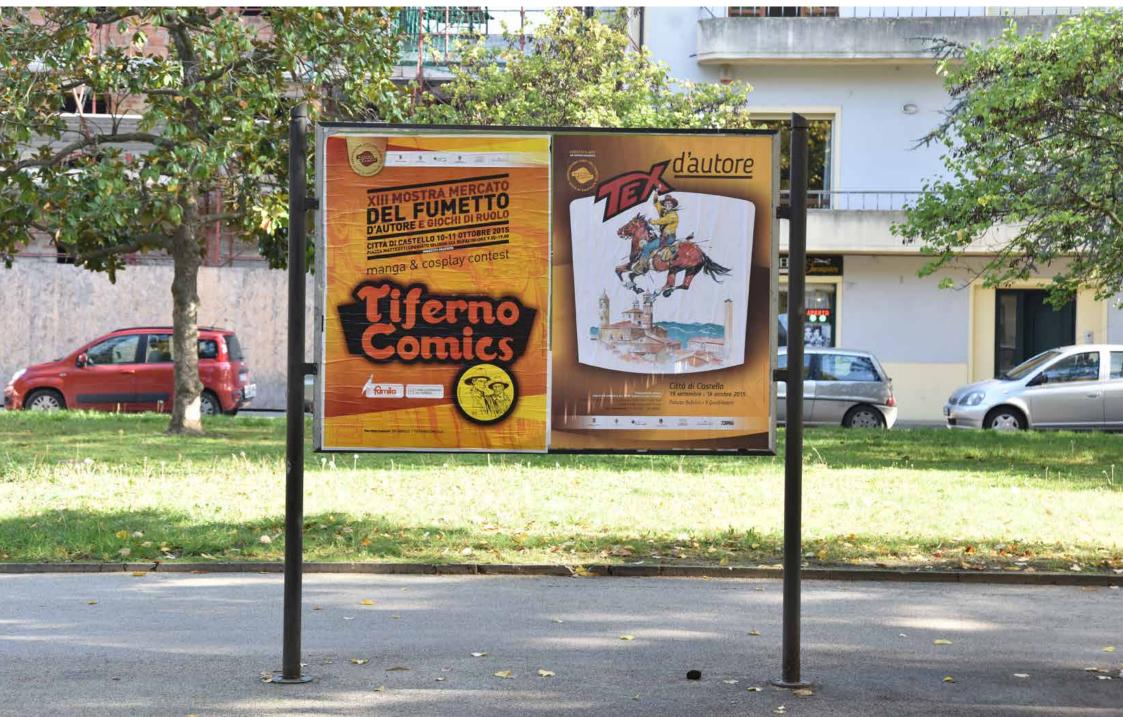

## Notice board Stendardo

The notice board presents the crucial feature of being both simple and universal.

Lo stendardo ha il grande pregio di essere semplice ed universale.

#### Sansepolcro – Italy

Sansepolcro and Santarcangelo di Romagna – Italy