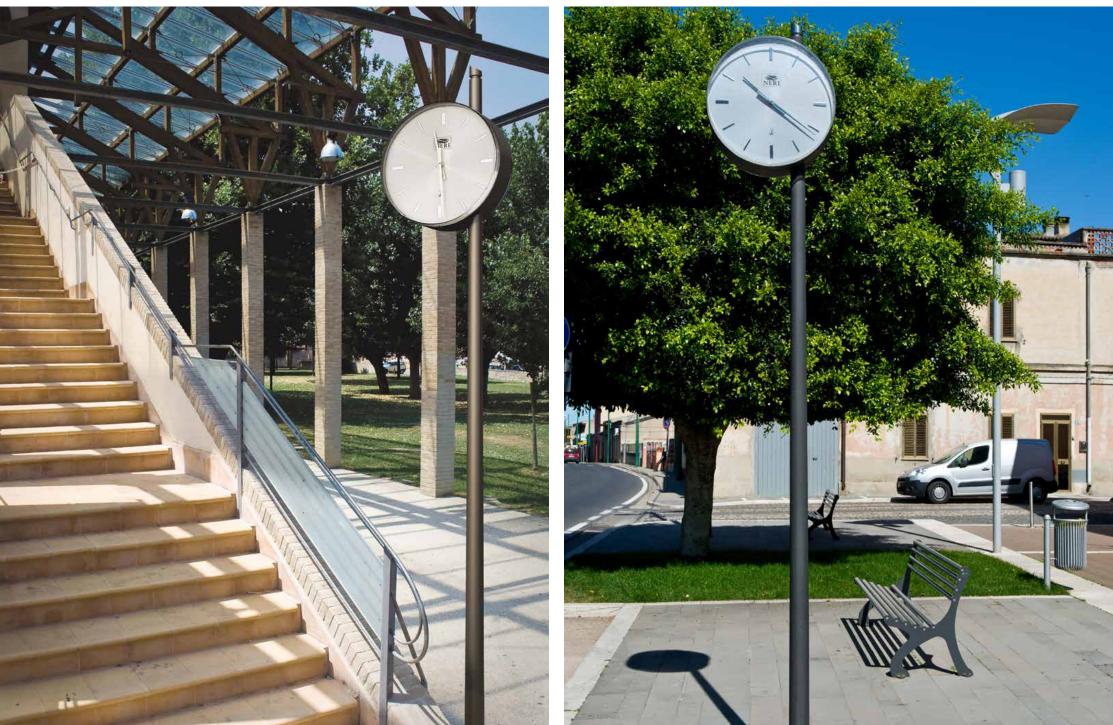

# **Clock** Orologio

The clock that is not installed right at the centre and the conical pole make the item innovative and modern.

L'orologio non perfettamente centrale, abbinato alla conicità del palo, rende l'oggetto innovativo e contemporaneo.

### Milan and Simaxis – Italy