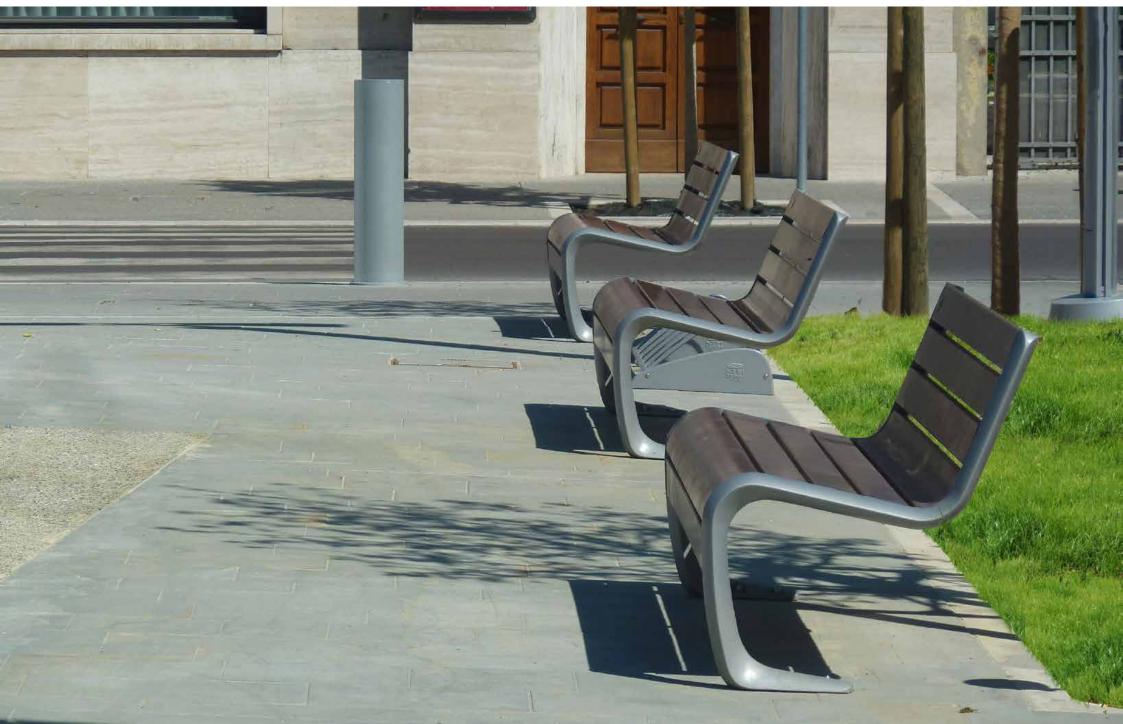

# **Bench** Panchina

The Carya collection's bench was conceived by designer losa Ghini with curved airy lines.

La panchina della serie Carya è stata disegnata dal designer Iosa Ghini, con una linea morbida ed aerea.

Carya series | Street furniture

Gambettola – Italy

NERI

Gambettola – Italy