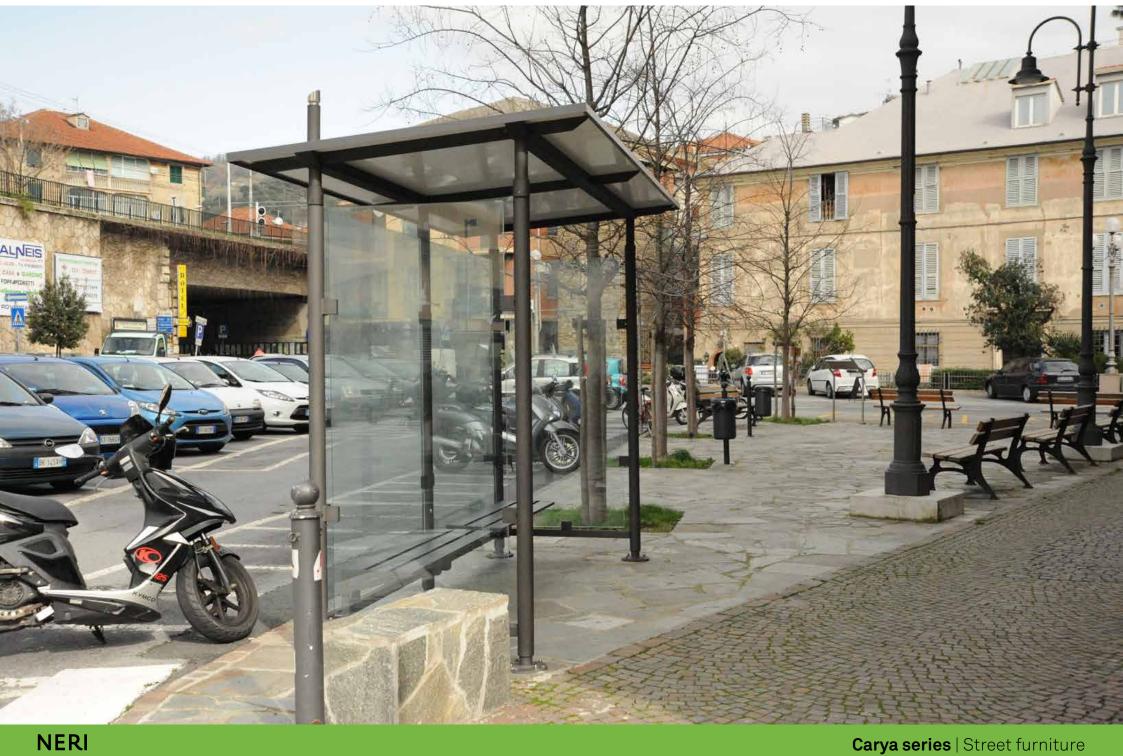

## **Bus shelter** Pensilina

The bus shelter presents the key features of the above items in the collection; hence, it is simple, basic and harmonious.

La pensilina riassume i pregi elencati per gli articoli precedenti della serie: semplice, essenziale ma armoniosa.