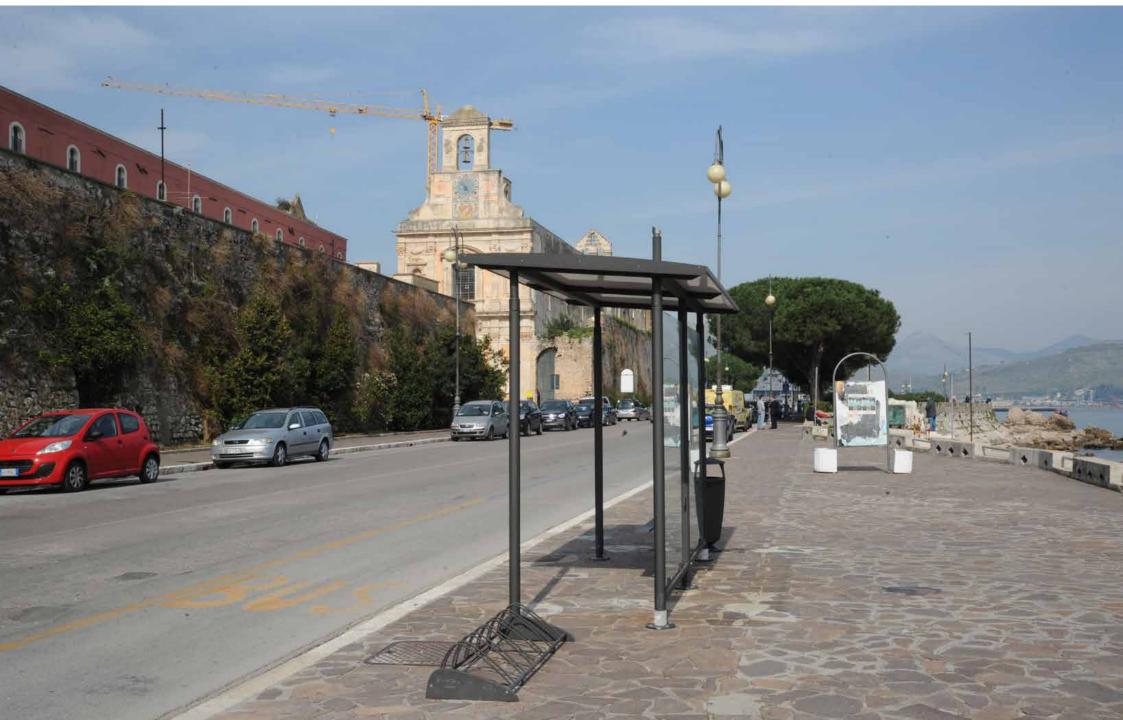

## **Bus shelter** Pensilina

The bus shelter presents the key features of the above items in the collection; hence, it is simple, basic and harmonious.

La pensilina riassume i pregi elencati per gli articoli precedenti della serie: semplice, essenziale ma armoniosa.

### Alatri and Gaeta – Italy