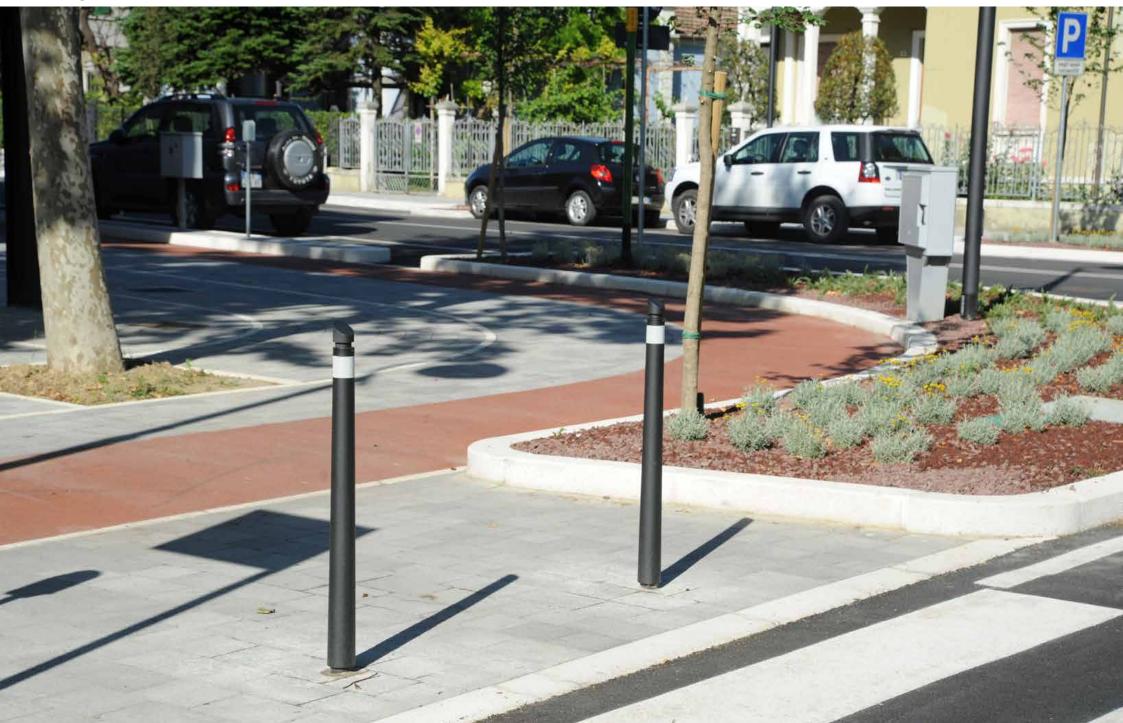

# **Bollard** Dissuasore

The bollards recall the design of the Chara lighting system, using materials such as cone-shaped steel, a universal shape that perfectly merges with any architectural setting, either classical and modern.

I dissuasori riprendono la linea del sistema di illuminazione Chara con impiego di materiali quali l'acciaio a forma conica, una forma universale che ben si integra in qualsiasi contesto architettonico, sia classico che moderno.

## Livorno and Sant'Arcangelo – Italy

Livorno – Italy

## Teolo and Cesenatico – Italy