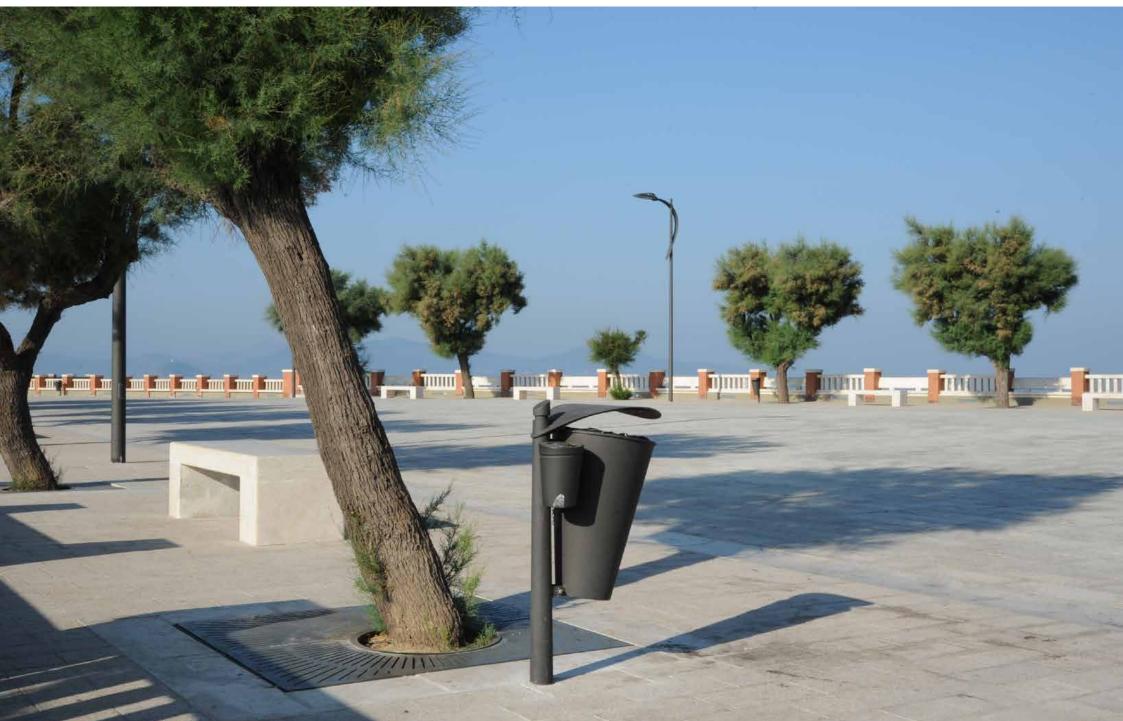

## **Litter bin** Cestino

The conical shape also enhances the elegant and harmonious litter bin.

La forma conica domina anche nel caso del cestino portarifiuti, elegante ed armonioso.

```
Piombino – Italy
```

### Savignano sul Rubicone – Italy