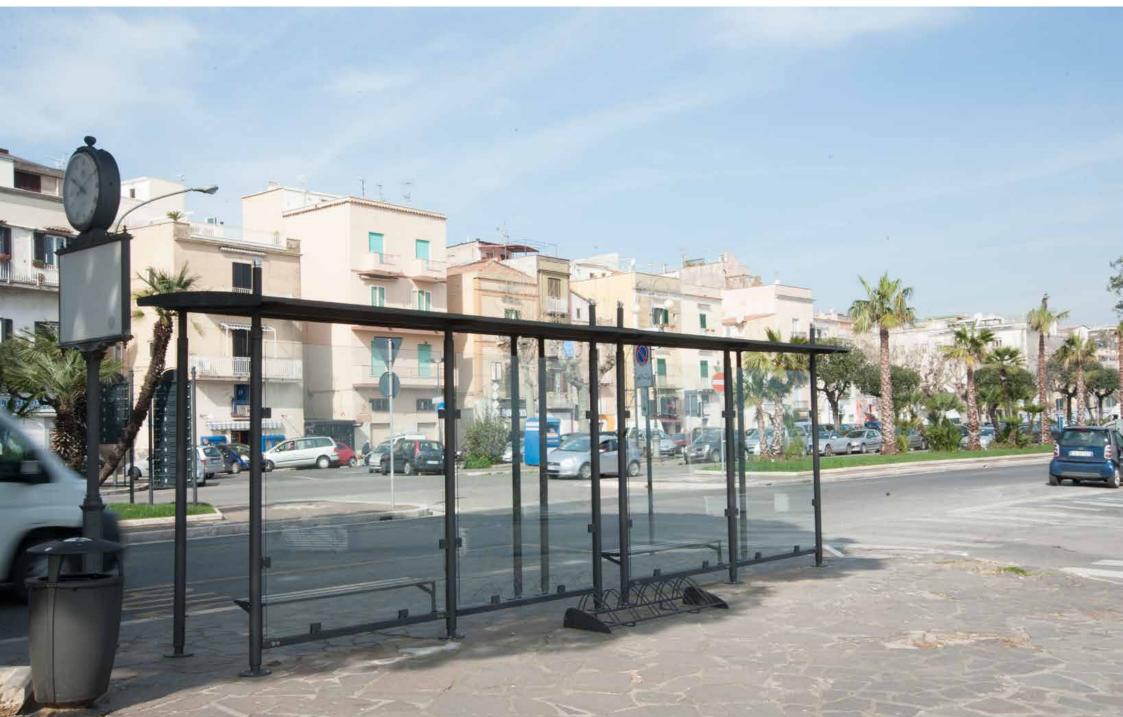

## **Bus shelter** Pensilina

The bus shelter presents the key features of the above items in the collection; hence, it is simple, basic and harmonious.

La pensilina riassume i pregi elencati per gli articoli precedenti della serie: semplice, essenziale ma armoniosa.

### Alatri and Gaeta – Italy