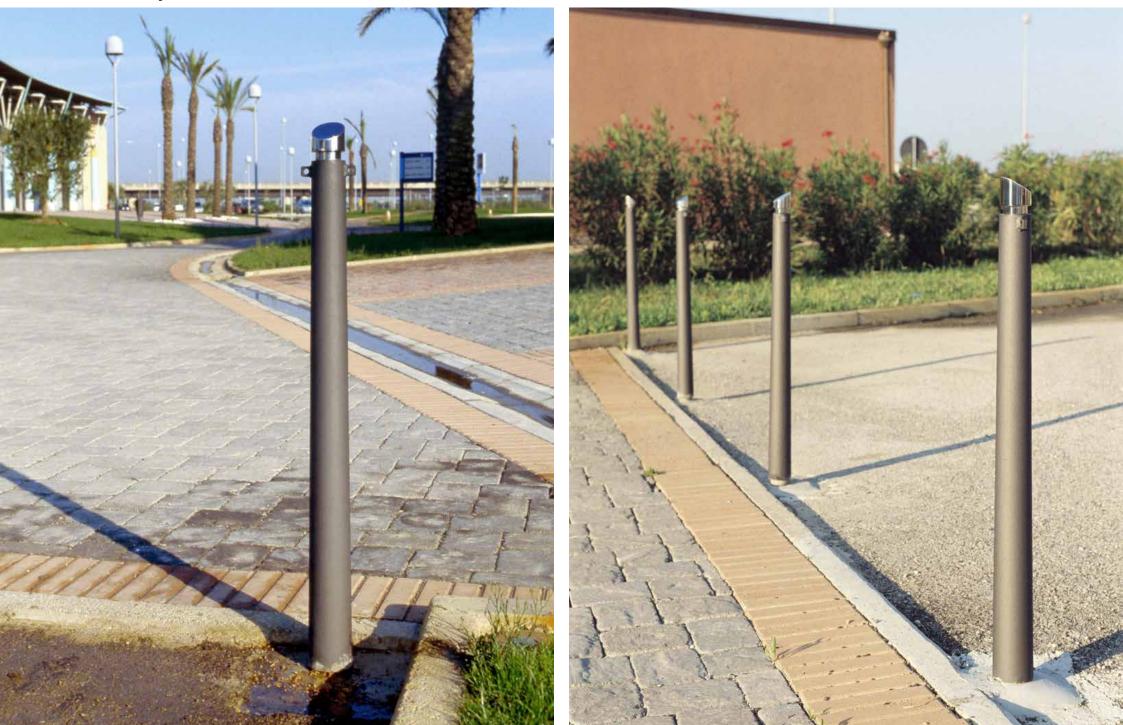

# **Bollard** Dissuasore

The bollards recall the design of the Chara lighting system, using materials such as cone-shaped steel, a universal shape that perfectly merges with any architectural setting, either classical and modern.

I dissuasori riprendono la linea del sistema di illuminazione Chara con impiego di materiali quali l'acciaio a forma conica, una forma universale che ben si integra in qualsiasi contesto architettonico, sia classico che moderno.

## Livorno and Sant'Arcangelo – Italy

Livorno – Italy

## Teolo and Cesenatico – Italy