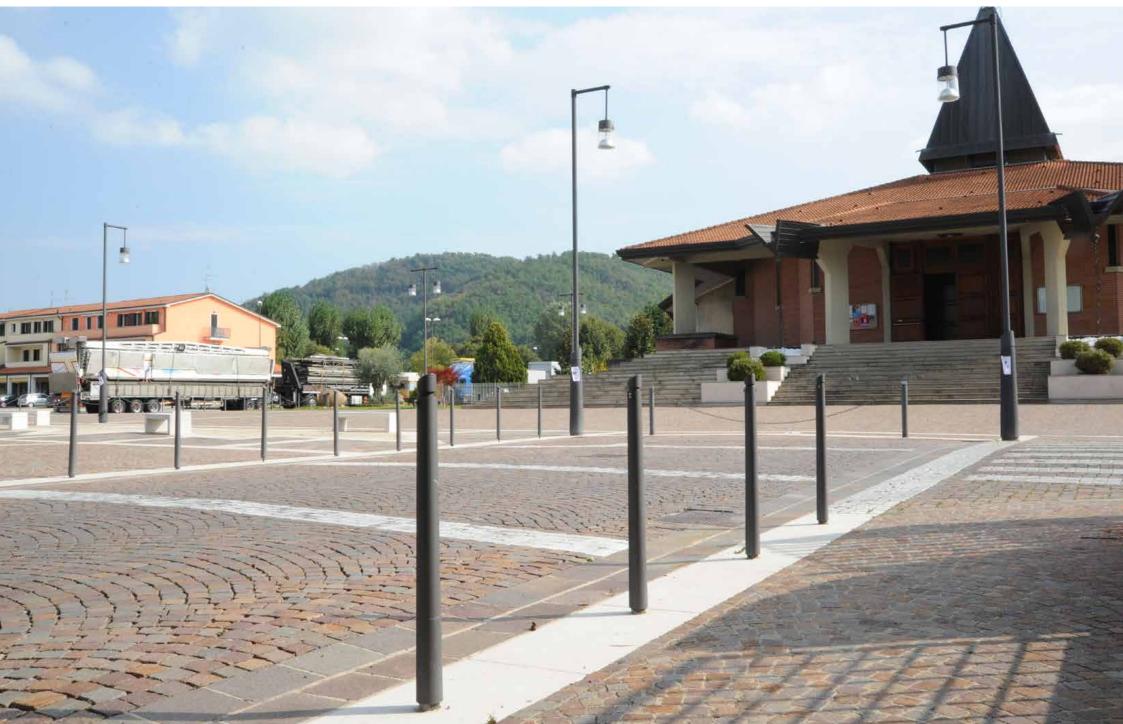

# **Bollard** Dissuasore

The bollards recall the design of the Chara lighting system, using materials such as cone-shaped steel, a universal shape that perfectly merges with any architectural setting, either classical and modern.

I dissuasori riprendono la linea del sistema di illuminazione Chara con impiego di materiali quali l'acciaio a forma conica, una forma universale che ben si integra in qualsiasi contesto architettonico, sia classico che moderno.