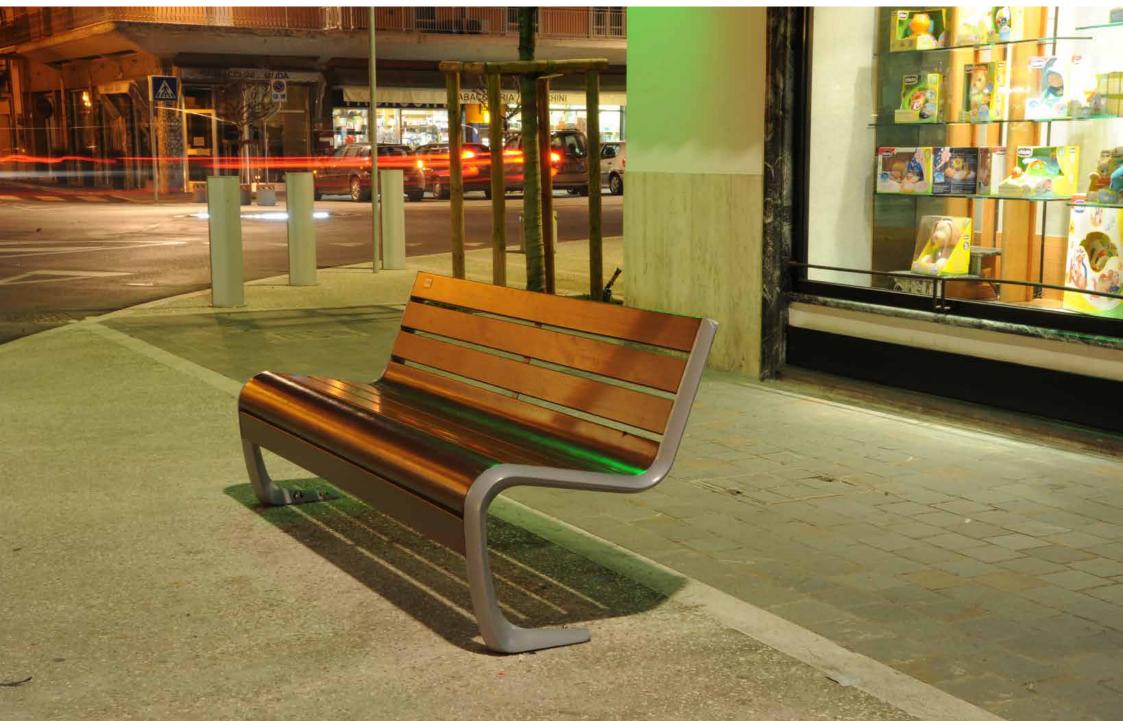

# **Bench** Panchina

The Carya collection's bench was conceived by designer losa Ghini with curved airy lines.

La panchina della serie Carya è stata disegnata dal designer Iosa Ghini, con una linea morbida ed aerea.

Carya series | Street furniture

Gambettola – Italy

NERI

Gambettola – Italy