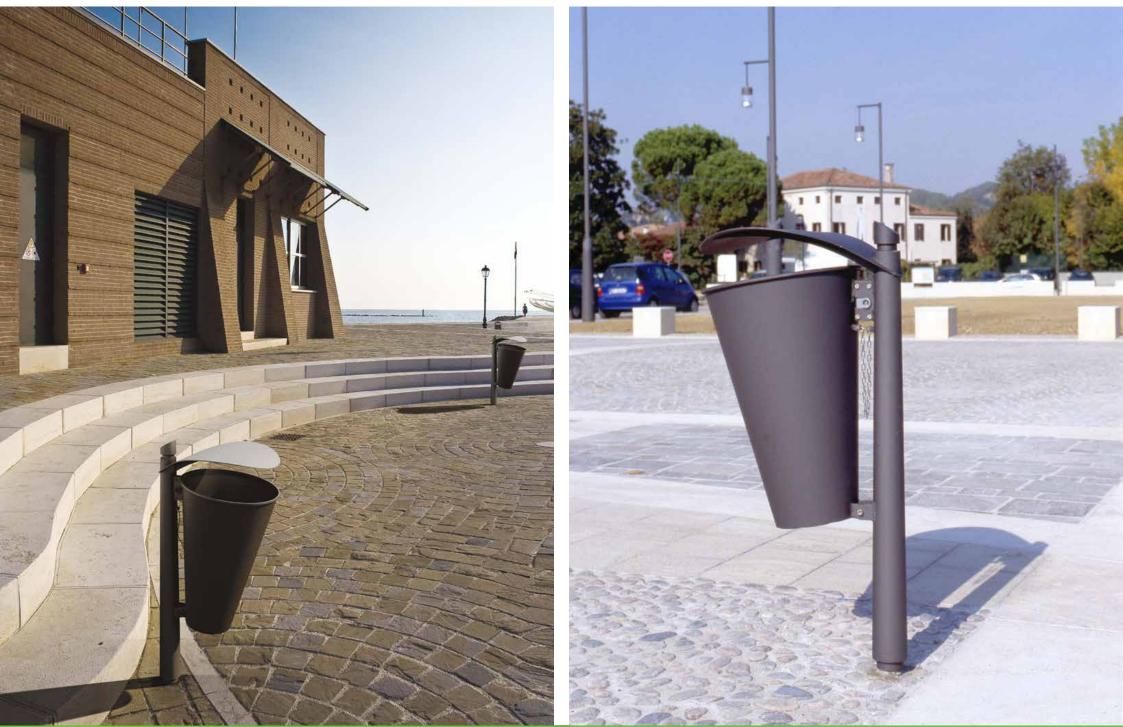

# **Ashtray** Posacenere

The ashtray is the evolution of the bollard, completed with the container that is also cone-shaped. The name of the municipality, hotel or restaurant where the item is installed can be written by perforation on the lid.

Il posacenere rappresenta l'evoluzione del dissuasore, integrato dal contenitore anch'esso di forma conica. Sul coperchio del posacenere può essere traforato il nome del municipio, dell'hotel o del ristorante in cui è montato il manufatto.