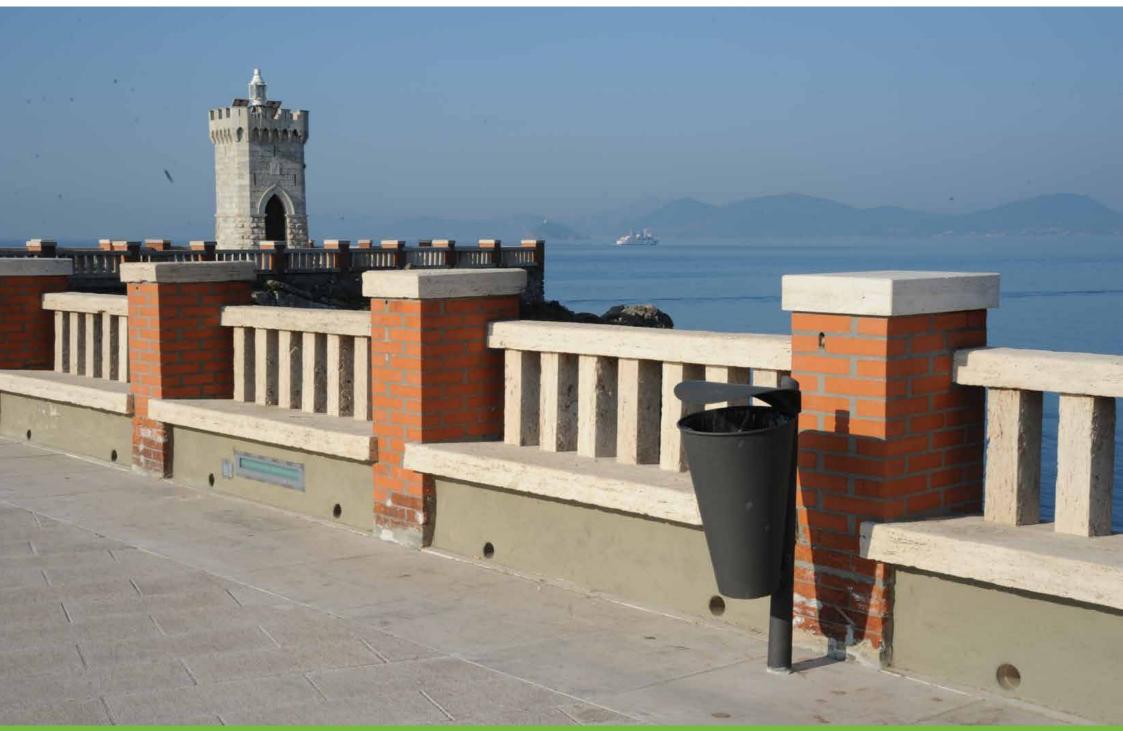

## **Litter bin** Cestino

The conical shape also enhances the elegant and harmonious litter bin.

La forma conica domina anche nel caso del cestino portarifiuti, elegante ed armonioso.

```
Piombino – Italy
```