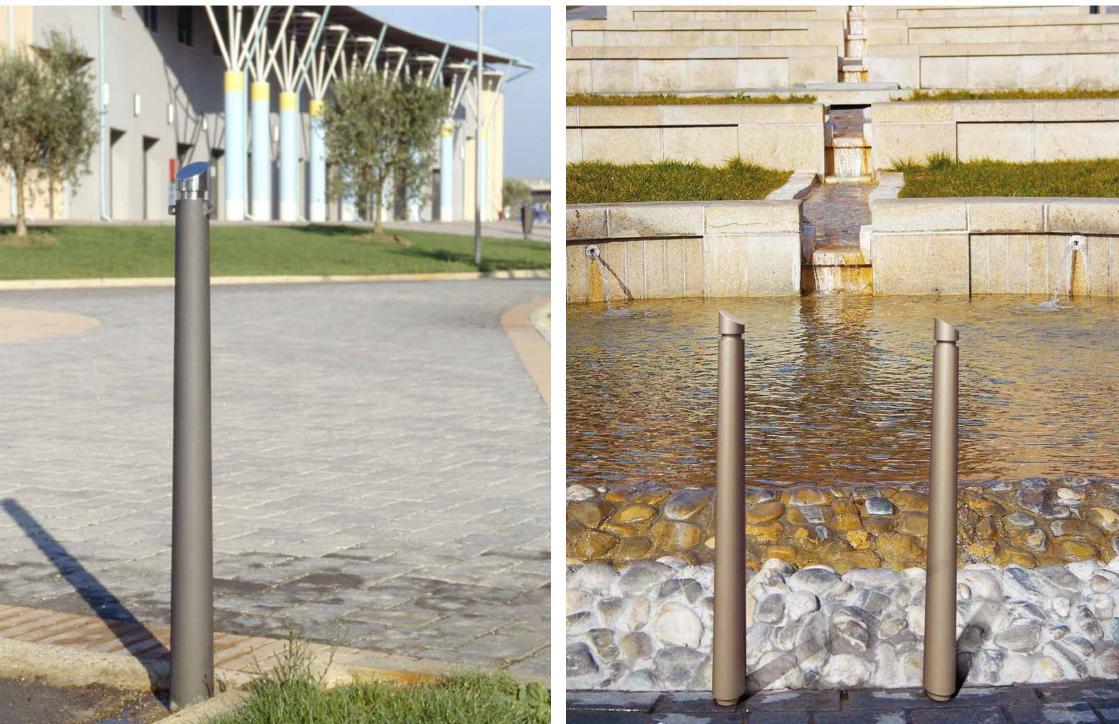

# **Bollard** Dissuasore

The bollards recall the design of the Chara lighting system, using materials such as cone-shaped steel, a universal shape that perfectly merges with any architectural setting, either classical and modern.

I dissuasori riprendono la linea del sistema di illuminazione Chara con impiego di materiali quali l'acciaio a forma conica, una forma universale che ben si integra in qualsiasi contesto architettonico, sia classico che moderno.

San Casciano Val di Pesa – Italy

NERI

NERI

NERI

## Livorno and Sant'Arcangelo – Italy

Livorno – Italy

## Teolo and Cesenatico – Italy