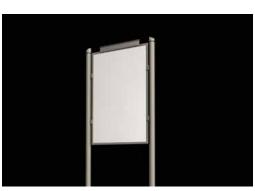

## Notice board Stendardo

The notice board presents the crucial feature of being both simple and universal.

Lo stendardo ha il grande pregio di essere semplice ed universale.