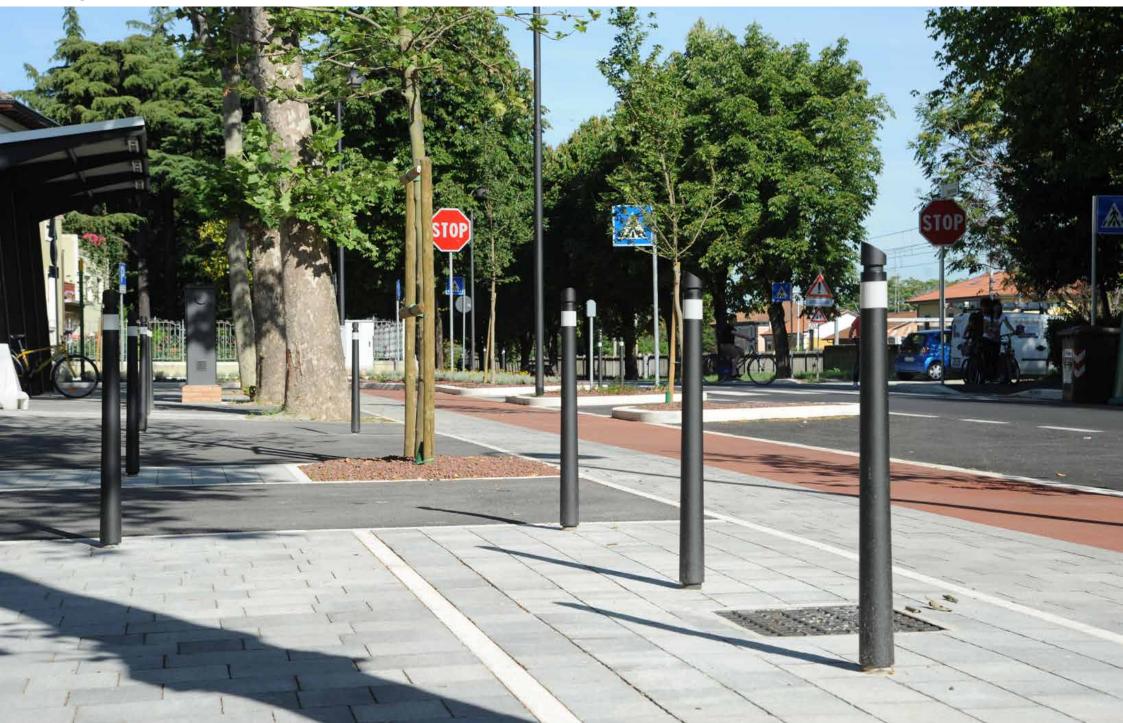

# **Bollard** Dissuasore

The bollards recall the design of the Chara lighting system, using materials such as cone-shaped steel, a universal shape that perfectly merges with any architectural setting, either classical and modern.

I dissuasori riprendono la linea del sistema di illuminazione Chara con impiego di materiali quali l'acciaio a forma conica, una forma universale che ben si integra in qualsiasi contesto architettonico, sia classico che moderno.

## Livorno and Sant'Arcangelo – Italy

Livorno – Italy

## Teolo and Cesenatico – Italy