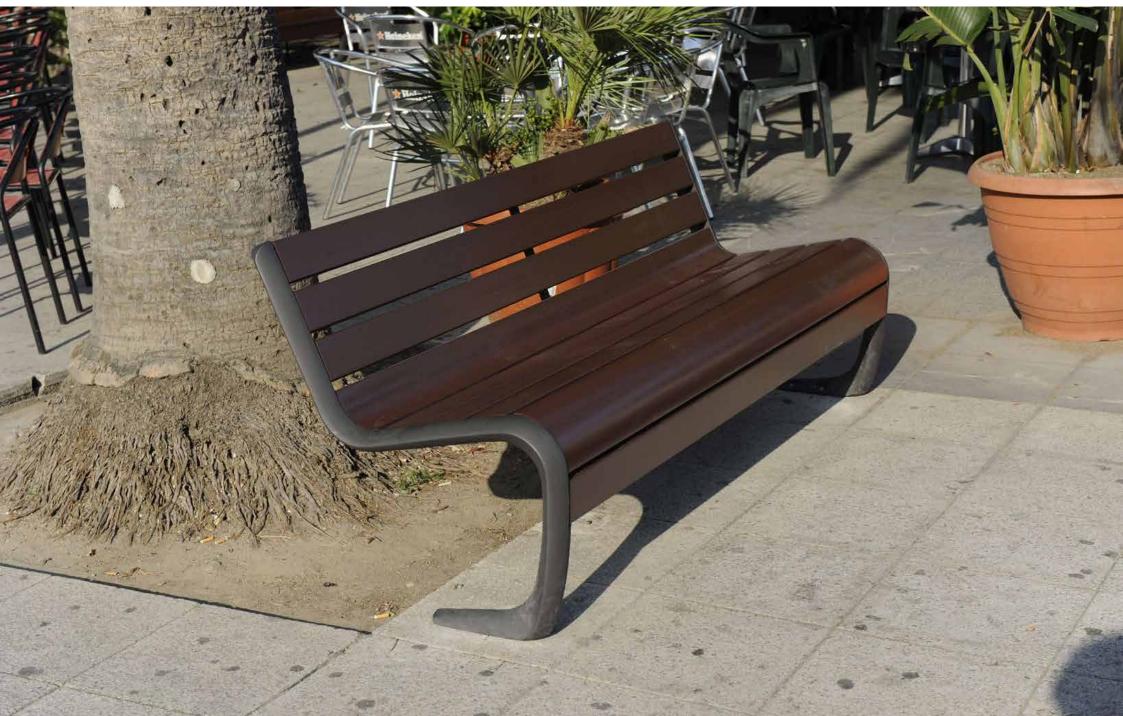

# **Bench** Panchina

The Carya collection's bench was conceived by designer losa Ghini with curved airy lines.

La panchina della serie Carya è stata disegnata dal designer Iosa Ghini, con una linea morbida ed aerea.

Carya series | Street furniture

Gambettola – Italy

NERI

Gambettola – Italy