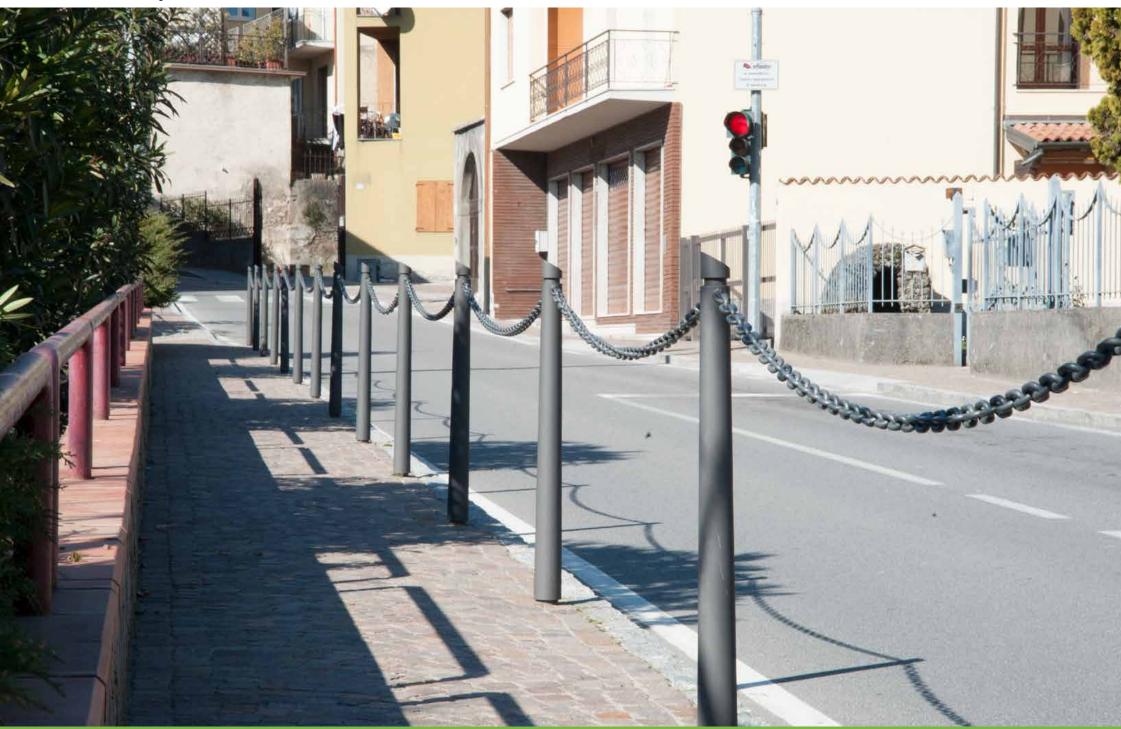

# **Bollard** Dissuasore

The bollards recall the design of the Chara lighting system, using materials such as cone-shaped steel, a universal shape that perfectly merges with any architectural setting, either classical and modern.

I dissuasori riprendono la linea del sistema di illuminazione Chara con impiego di materiali quali l'acciaio a forma conica, una forma universale che ben si integra in qualsiasi contesto architettonico, sia classico che moderno.