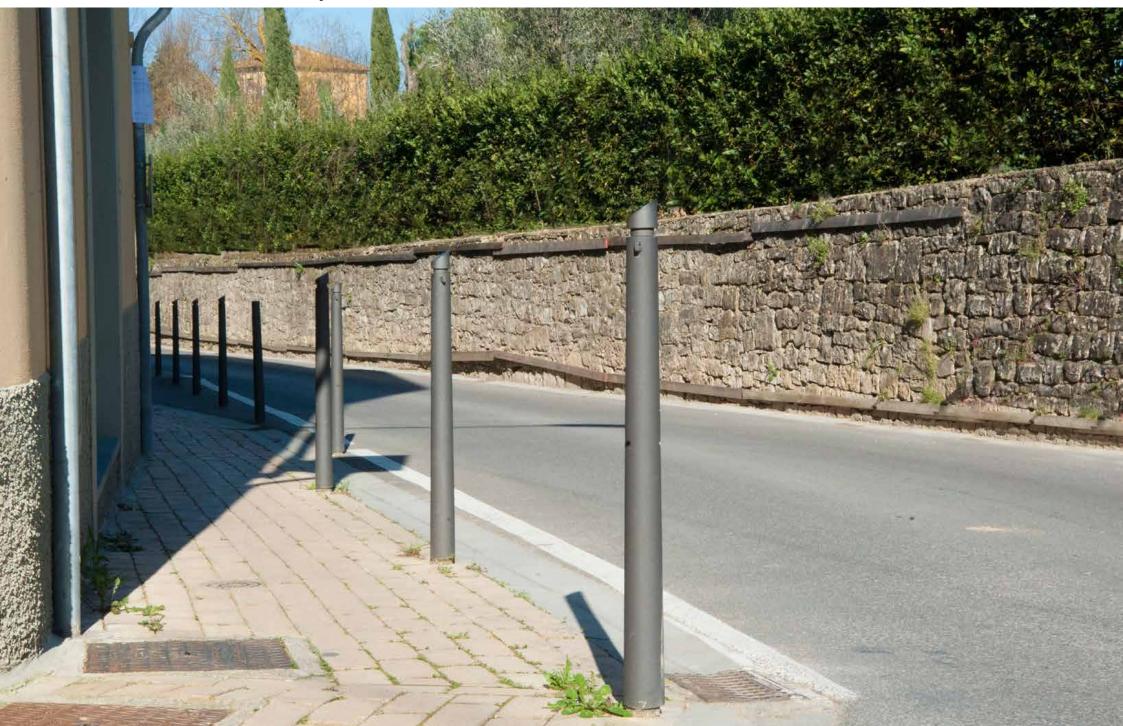

# **Bollard** Dissuasore

The bollards recall the design of the Chara lighting system, using materials such as cone-shaped steel, a universal shape that perfectly merges with any architectural setting, either classical and modern.

I dissuasori riprendono la linea del sistema di illuminazione Chara con impiego di materiali quali l'acciaio a forma conica, una forma universale che ben si integra in qualsiasi contesto architettonico, sia classico che moderno.

## Livorno and Sant'Arcangelo – Italy

Livorno – Italy