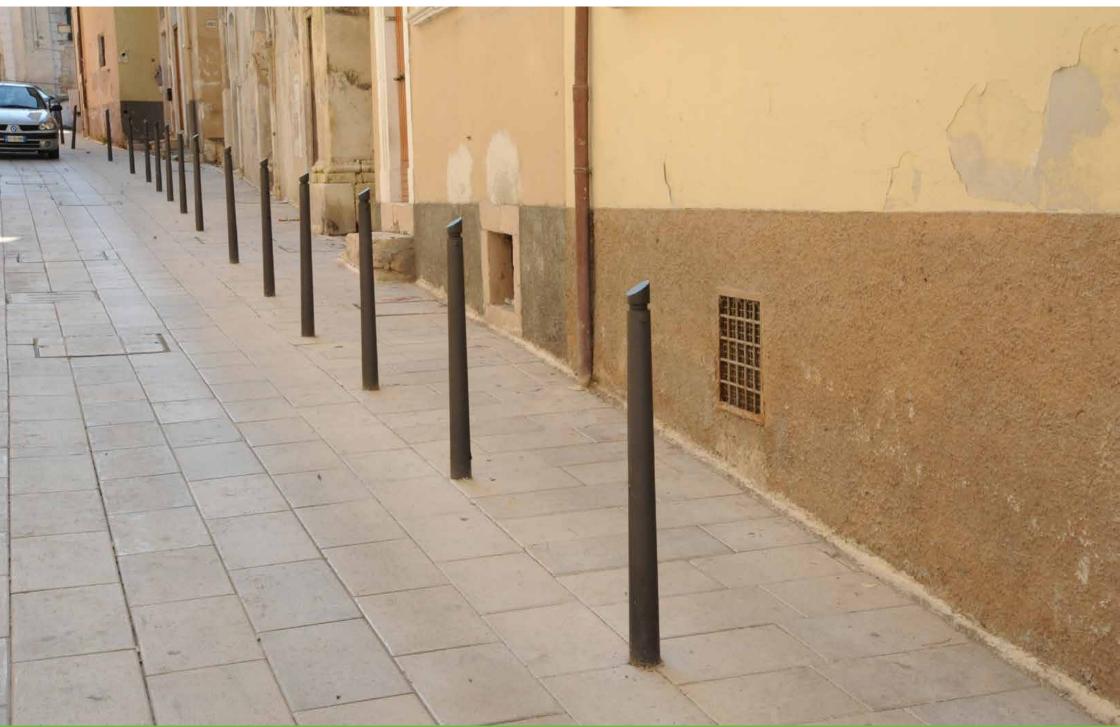

# **Bollard** Dissuasore

The bollards recall the design of the Chara lighting system, using materials such as cone-shaped steel, a universal shape that perfectly merges with any architectural setting, either classical and modern.

I dissuasori riprendono la linea del sistema di illuminazione Chara con impiego di materiali quali l'acciaio a forma conica, una forma universale che ben si integra in qualsiasi contesto architettonico, sia classico che moderno.

## Livorno and Sant'Arcangelo – Italy

Livorno – Italy

## Teolo and Cesenatico – Italy