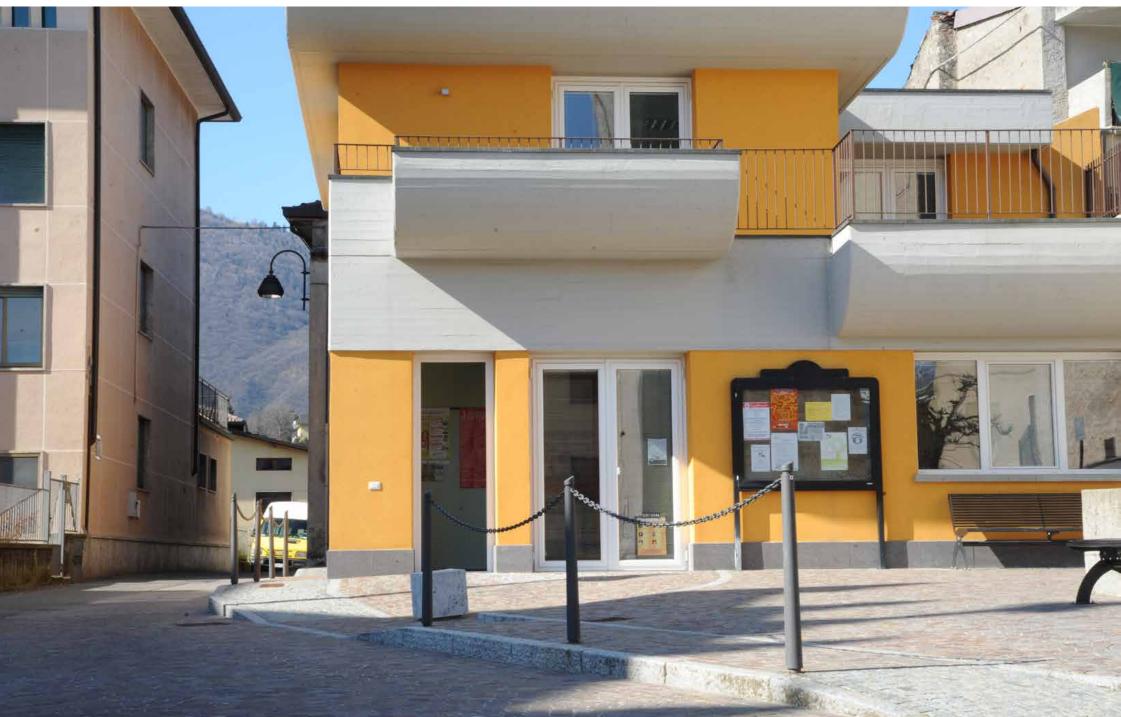

# **Bollard** Dissuasore

The bollards recall the design of the Chara lighting system, using materials such as cone-shaped steel, a universal shape that perfectly merges with any architectural setting, either classical and modern.

I dissuasori riprendono la linea del sistema di illuminazione Chara con impiego di materiali quali l'acciaio a forma conica, una forma universale che ben si integra in qualsiasi contesto architettonico, sia classico che moderno.