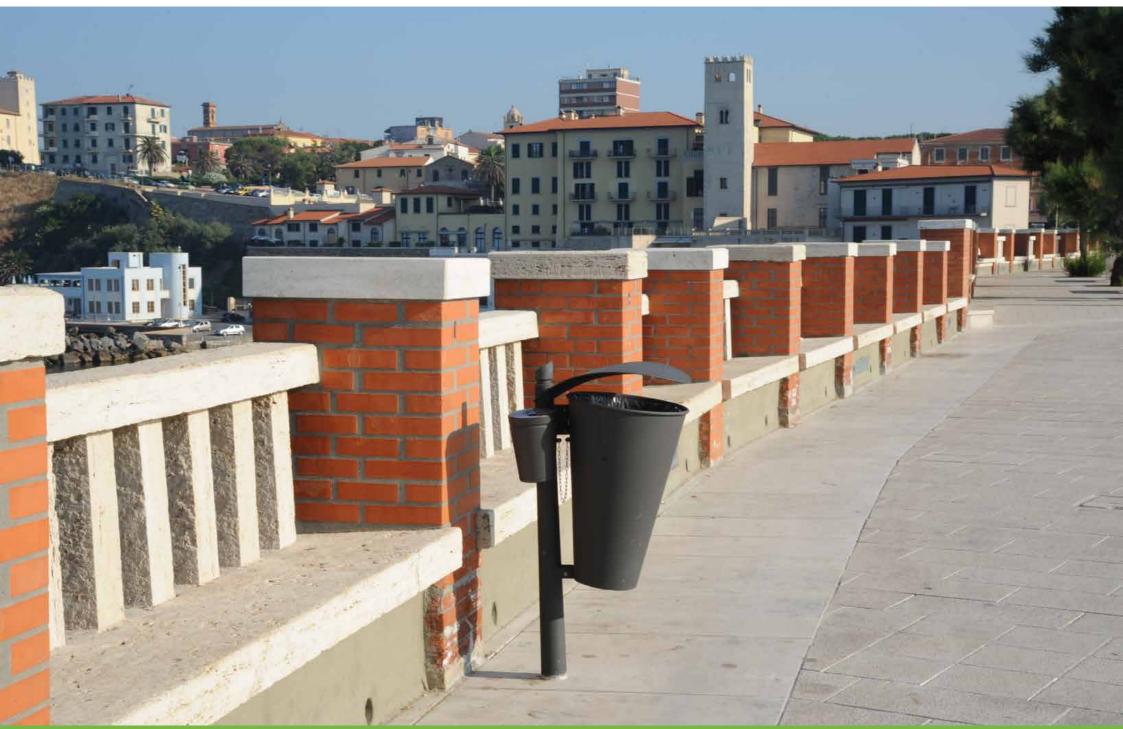

# **Ashtray** Posacenere

The ashtray is the evolution of the bollard, completed with the container that is also cone-shaped. The name of the municipality, hotel or restaurant where the item is installed can be written by perforation on the lid.

Il posacenere rappresenta l'evoluzione del dissuasore, integrato dal contenitore anch'esso di forma conica. Sul coperchio del posacenere può essere traforato il nome del municipio, dell'hotel o del ristorante in cui è montato il manufatto.

## Livorno and Sant'Arcangelo – Italy

Livorno – Italy