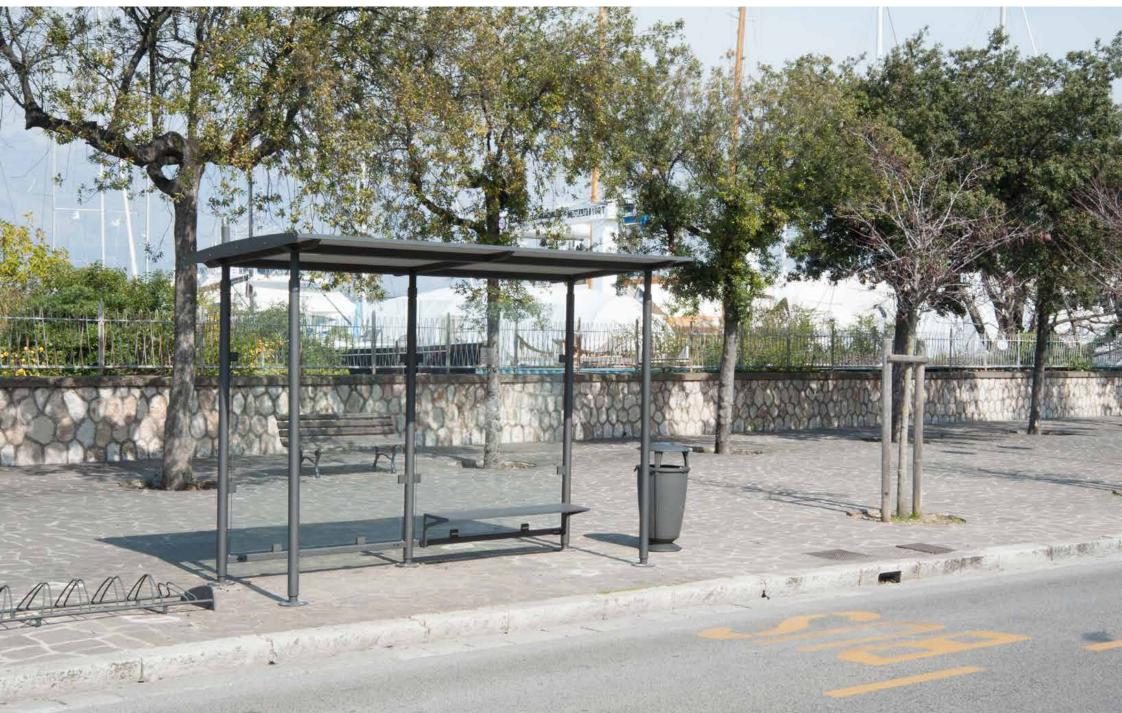

## **Bus shelter** Pensilina

The bus shelter presents the key features of the above items in the collection; hence, it is simple, basic and harmonious.

La pensilina riassume i pregi elencati per gli articoli precedenti della serie: semplice, essenziale ma armoniosa.

### Alatri and Gaeta – Italy