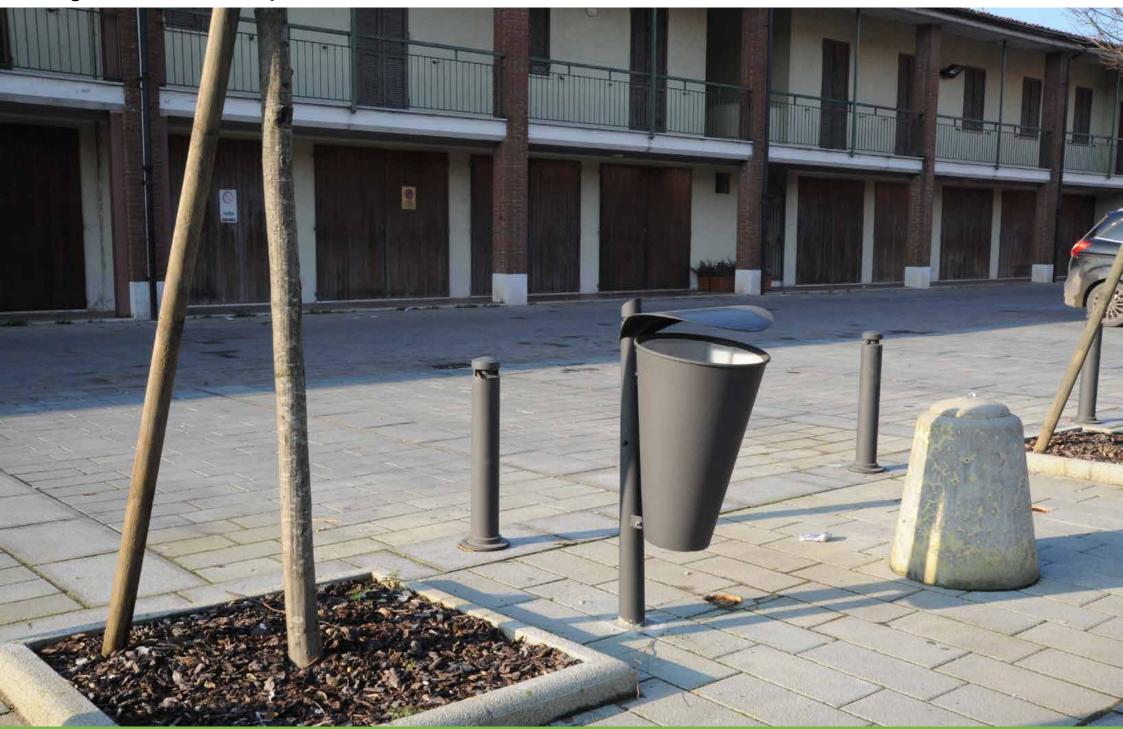

# **Ashtray** Posacenere

The ashtray is the evolution of the bollard, completed with the container that is also cone-shaped. The name of the municipality, hotel or restaurant where the item is installed can be written by perforation on the lid.

Il posacenere rappresenta l'evoluzione del dissuasore, integrato dal contenitore anch'esso di forma conica. Sul coperchio del posacenere può essere traforato il nome del municipio, dell'hotel o del ristorante in cui è montato il manufatto.

## **Litter bin** Cestino

The conical shape also enhances the elegant and harmonious litter bin.

La forma conica domina anche nel caso del cestino portarifiuti, elegante ed armonioso.

```
Piombino – Italy
```