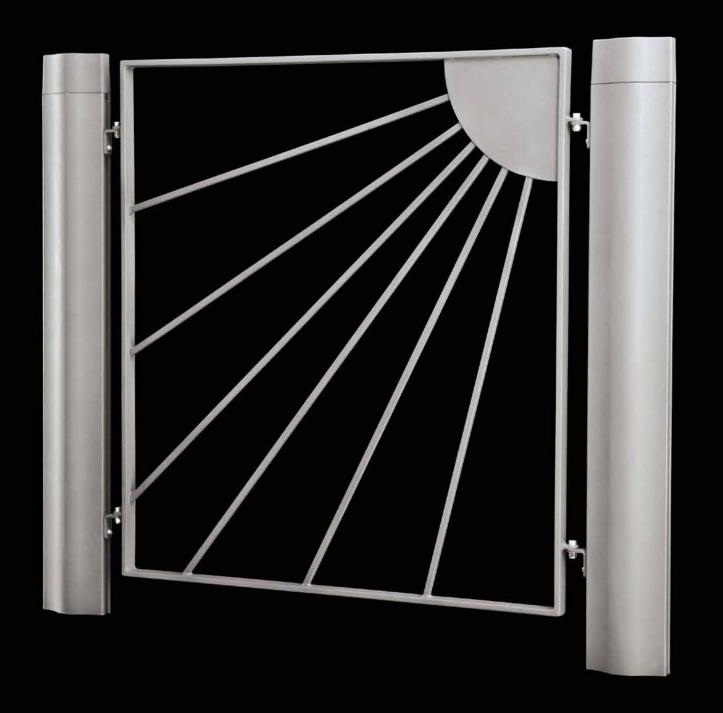

# Railing Transenna

A modern, refined and transparent railing has been created with the same bollards.

Con gli stessi dissuasori è stata realizzata una transenna moderna elegante e trasparente.

Gambettola – Italy