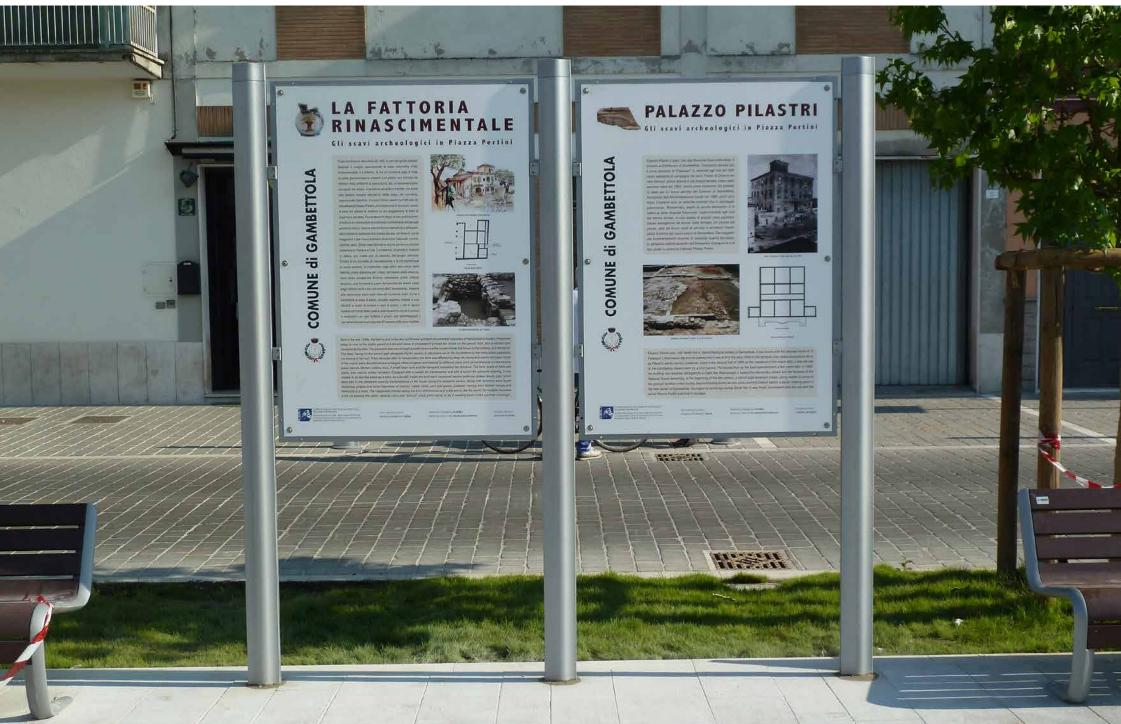

## Notice board Stendardo

The notice board is designed to match all items in the collection, starting from the ellipsoidal pillars.

Lo stendardo per affissioni, coordinato con tutta la serie, si sviluppa a partire dalle colonne ellissoidali.