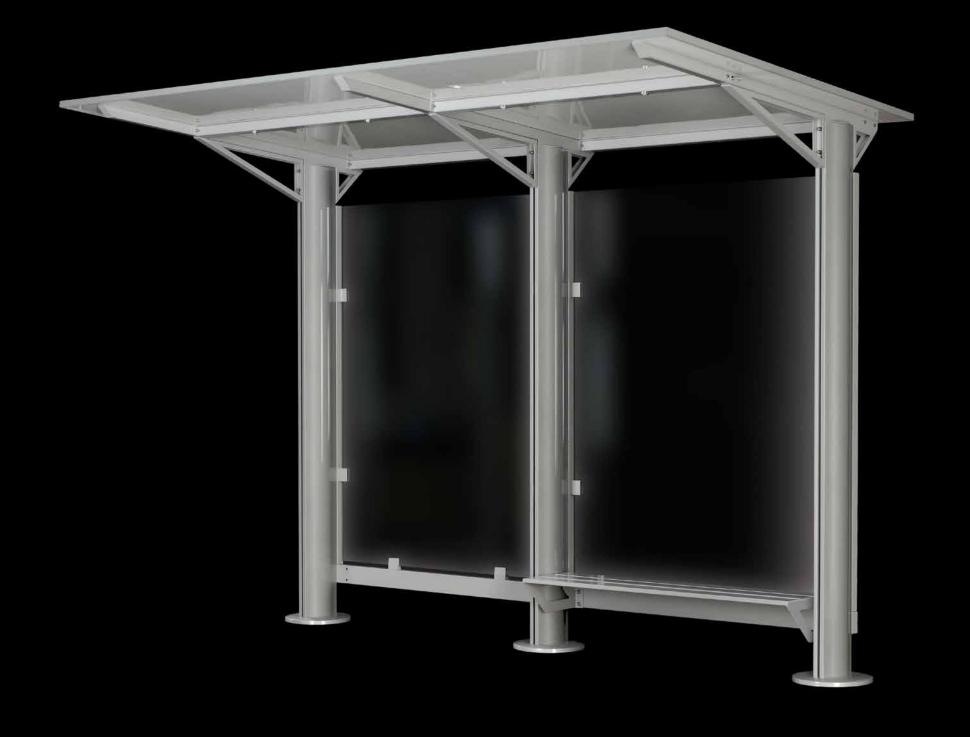

## **Bus shelter** Pensilina

The bus shelter supported by three columns is fitted with LED lights and a bench that is inserted between the pillars.

Pensilina sostenuta da tre colonne è dotata di illuminazione LED e di una panchina inserita fra i montanti.