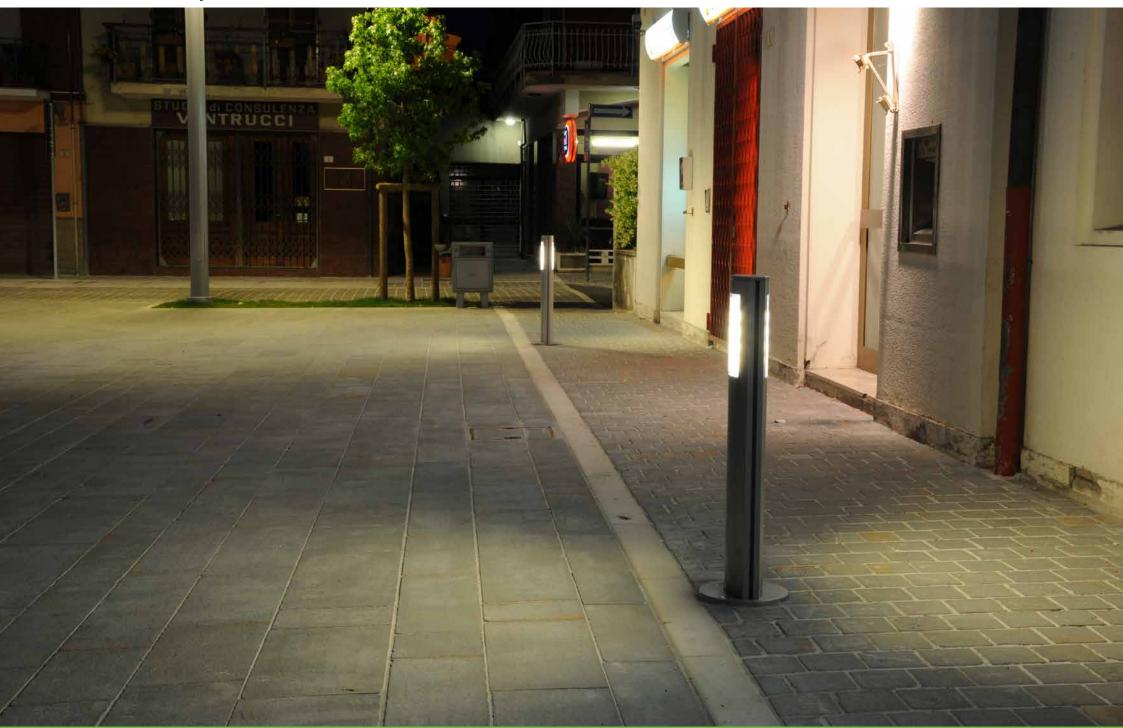

# **Bollard**Dissuasore

The bollard can by either plain or luminous.

Il dissuasore può essere semplice o luminoso.

Gambettola – Italy

Gambettola – Italy

Gambettola – Italy

Pontedera – Italy

Pontedera – Italy

Taverna di Monte Colombo – Italy

Lugagnano d'Arda – Italy

Lugagnano d'Arda – Italy

Gambettola – Italy

Gambettola – Italy

The Lilium collection's bollard can be fitted with two different lighting systems.

### A system:

a strip with 60 LED lights and satin finish screen can be inserted along the sides of the bollards.

I dissuasori della serie Lilium possono essere equipaggiati con due diversi sistemi di illuminazioni.

### Sistema A:

Lungo i fianchi dei dissuasori, è possibile inserire una strip da 60 LED con schermo satinato.

Gambettola – Italy

Gambettola – Italy

Gambettola – Italy

Gambettola – Italy

Gambettola – Italy