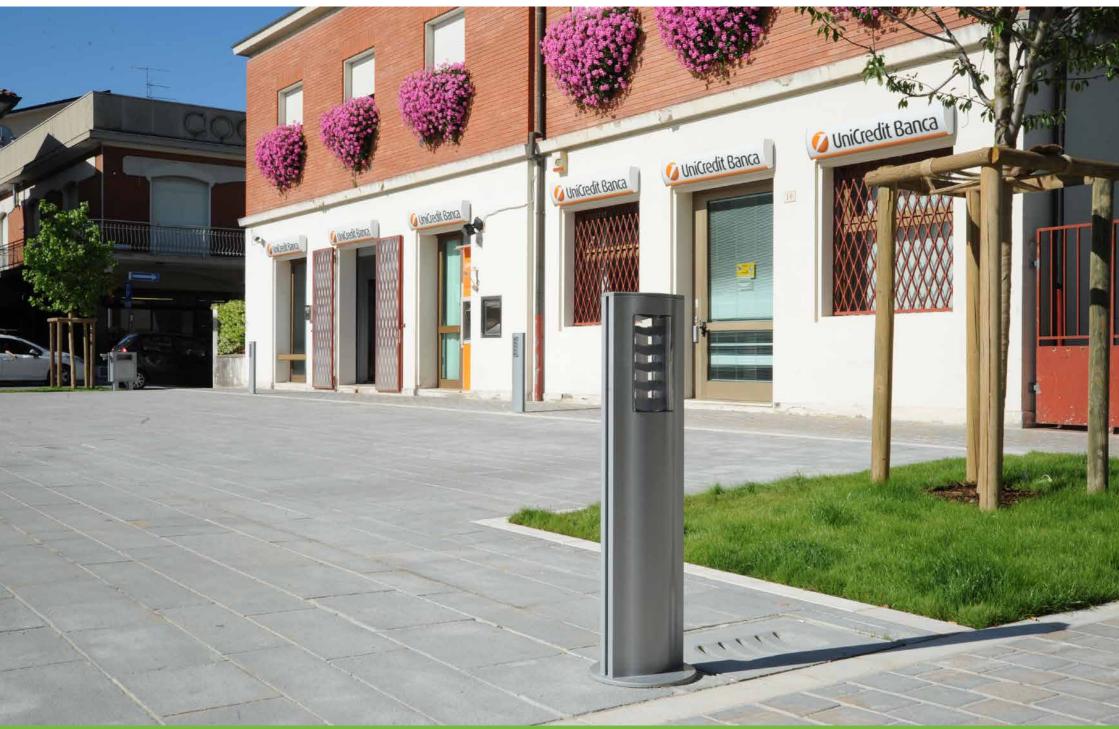

# **Bollard**Dissuasore

The bollard can by either plain or luminous.

Il dissuasore può essere semplice o luminoso.

Gambettola – Italy

Gambettola – Italy

Gambettola – Italy

Pontedera – Italy

Pontedera – Italy

Taverna di Monte Colombo – Italy

Lugagnano d'Arda – Italy

Lugagnano d'Arda – Italy

Gambettola – Italy

Gambettola – Italy

The Lilium collection's bollard can be fitted with two different lighting systems.