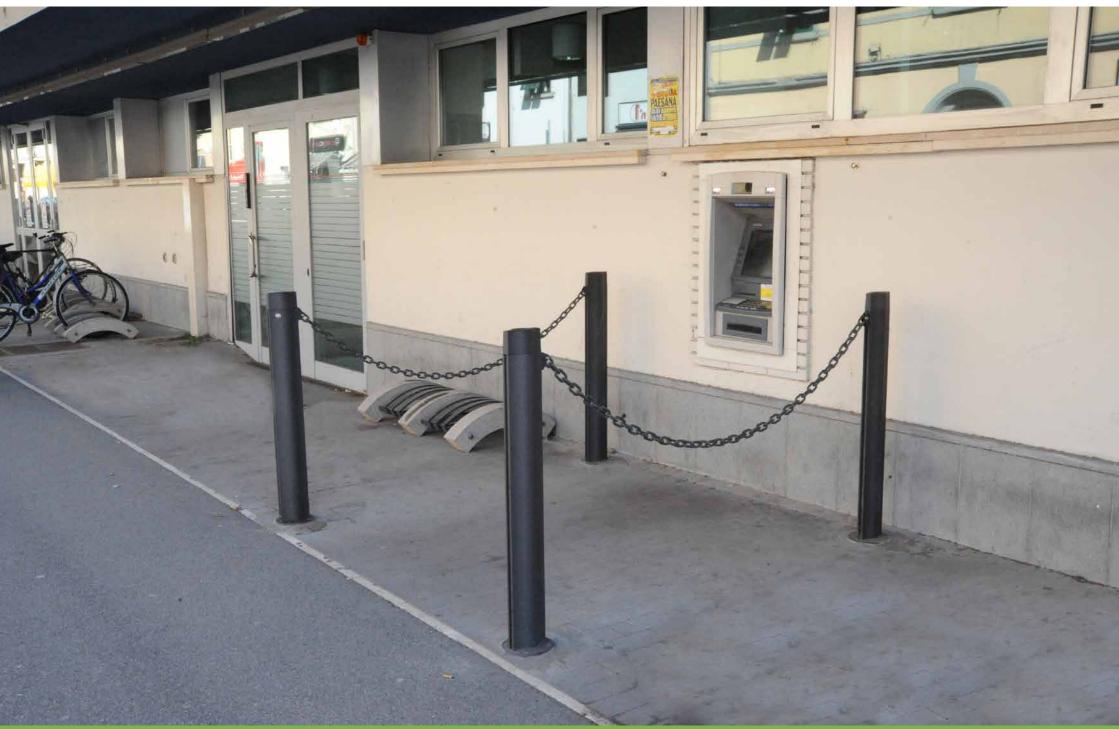

# **Bollard**Dissuasore

The bollard can by either plain or luminous.

Il dissuasore può essere semplice o luminoso.

Gambettola – Italy

Gambettola – Italy

Gambettola – Italy

Pontedera – Italy

Pontedera – Italy

# Railing Transenna

A modern, refined and transparent railing has been created with the same bollards.

Con gli stessi dissuasori è stata realizzata una transenna moderna elegante e trasparente.

Gambettola – Italy