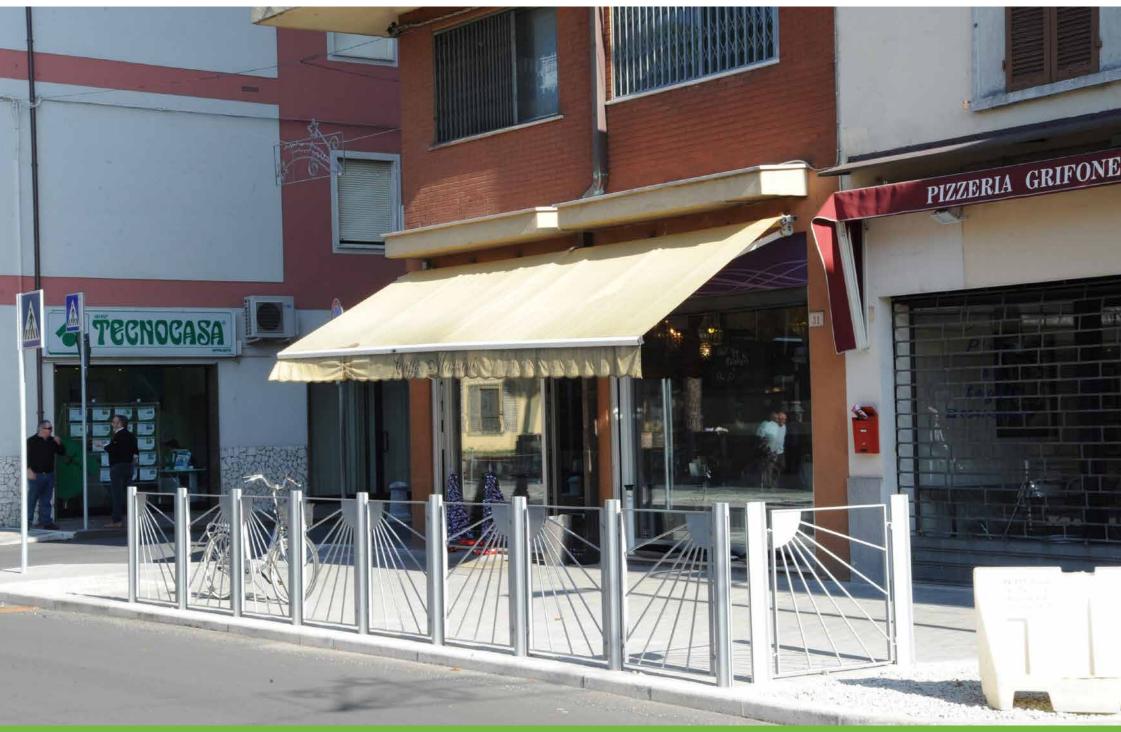

# Railing Transenna

A modern, refined and transparent railing has been created with the same bollards.

Con gli stessi dissuasori è stata realizzata una transenna moderna elegante e trasparente.

Gambettola – Italy

Gambettola – Italy

Gambettola – Italy

Gambettola – Italy

Gambettola – Italy

Gambettola – Italy

Gambettola – Italy

Pimentel – Italy

Pimentel – Italy