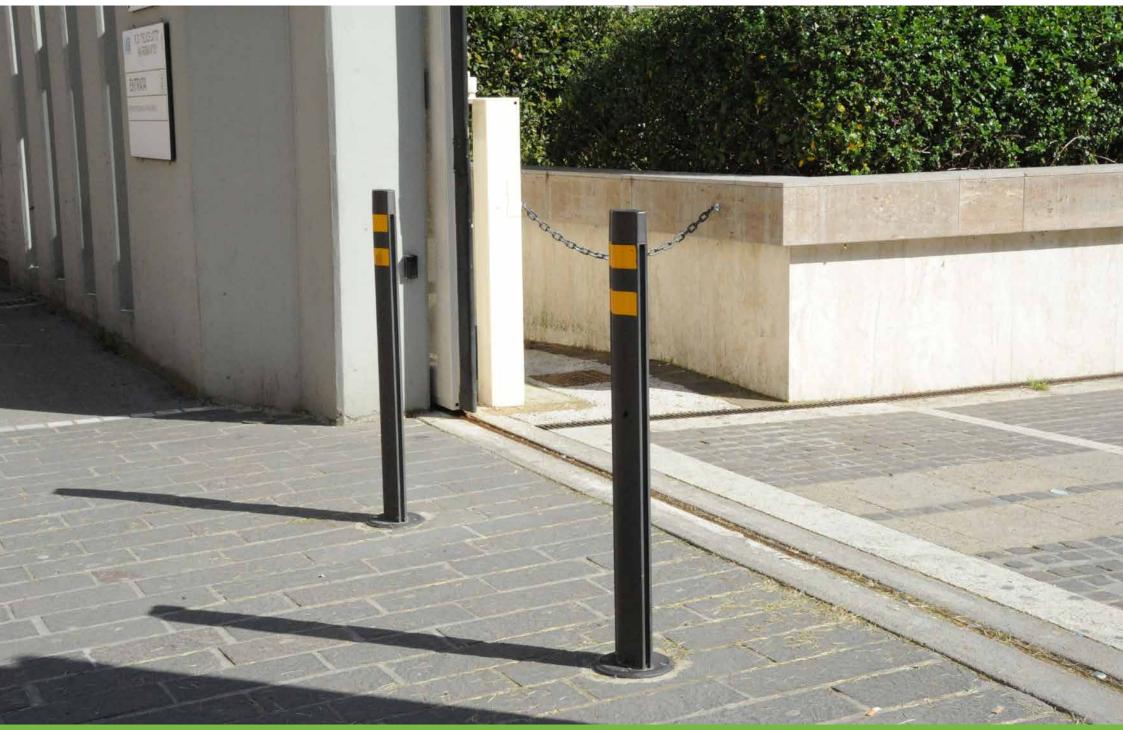

# **Bollard**Dissuasore

The bollard can by either plain or luminous.

Il dissuasore può essere semplice o luminoso.

Gambettola – Italy

Gambettola – Italy

Gambettola – Italy

Pontedera – Italy

Pontedera – Italy

Taverna di Monte Colombo – Italy

Lugagnano d'Arda – Italy

Lugagnano d'Arda – Italy

Gambettola – Italy

Gambettola – Italy

The Lilium collection's bollard can be fitted with two different lighting systems.