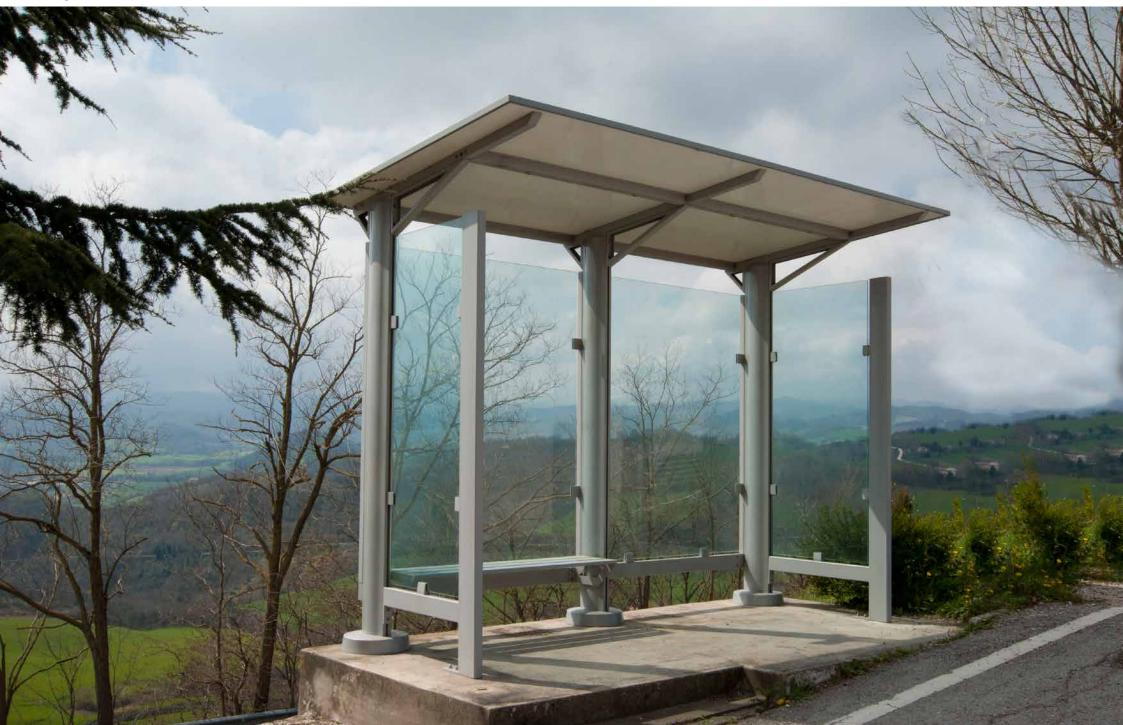

## **Bus shelter** Pensilina

The bus shelter supported by three columns is fitted with LED lights and a bench that is inserted between the pillars.

Pensilina sostenuta da tre colonne è dotata di illuminazione LED e di una panchina inserita fra i montanti.

Gambettola – Italy

Gambettola – Italy

Gambettola – Italy

Peglio – Italy

Peglio – Italy