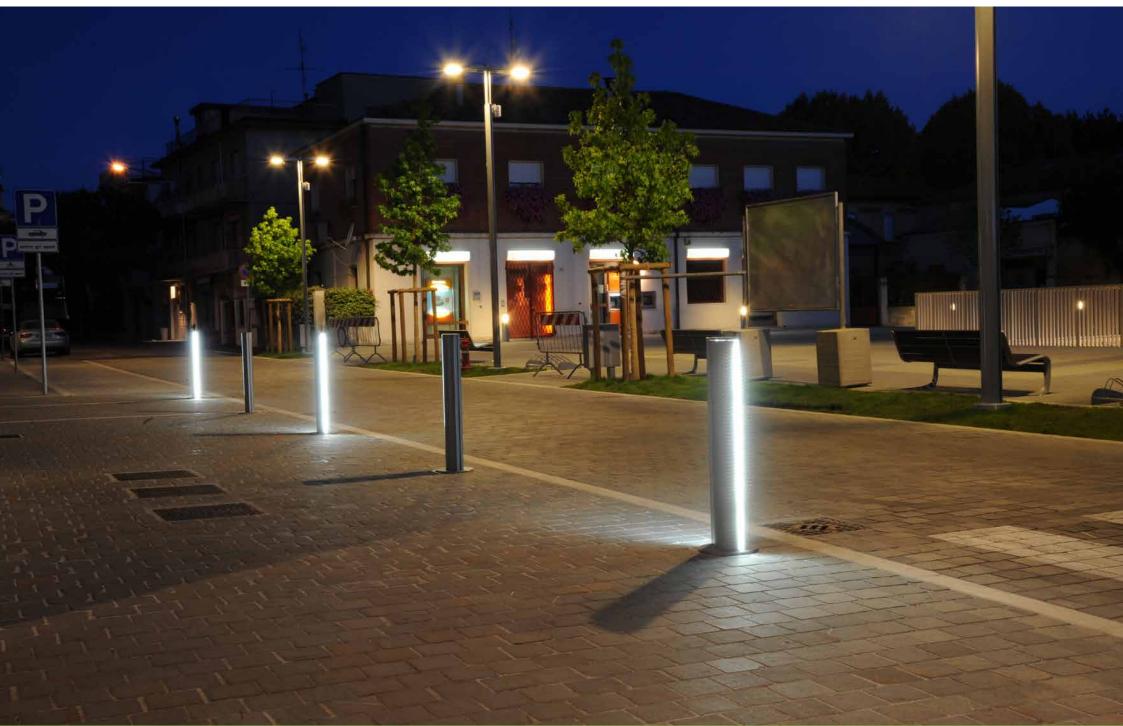

# **Bollard**Dissuasore

The bollard can by either plain or luminous.

Il dissuasore può essere semplice o luminoso.

Gambettola – Italy

Gambettola – Italy

Gambettola – Italy

Pontedera – Italy

Pontedera – Italy

Taverna di Monte Colombo – Italy

Lugagnano d'Arda – Italy

Lugagnano d'Arda – Italy

Gambettola – Italy

Gambettola – Italy

The Lilium collection's bollard can be fitted with two different lighting systems.

### A system:

a strip with 60 LED lights and satin finish screen can be inserted along the sides of the bollards.

I dissuasori della serie Lilium possono essere equipaggiati con due diversi sistemi di illuminazioni.

### Sistema A:

Lungo i fianchi dei dissuasori, è possibile inserire una strip da 60 LED con schermo satinato.

Gambettola – Italy

Gambettola – Italy

Gambettola – Italy

Gambettola – Italy

Gambettola – Italy