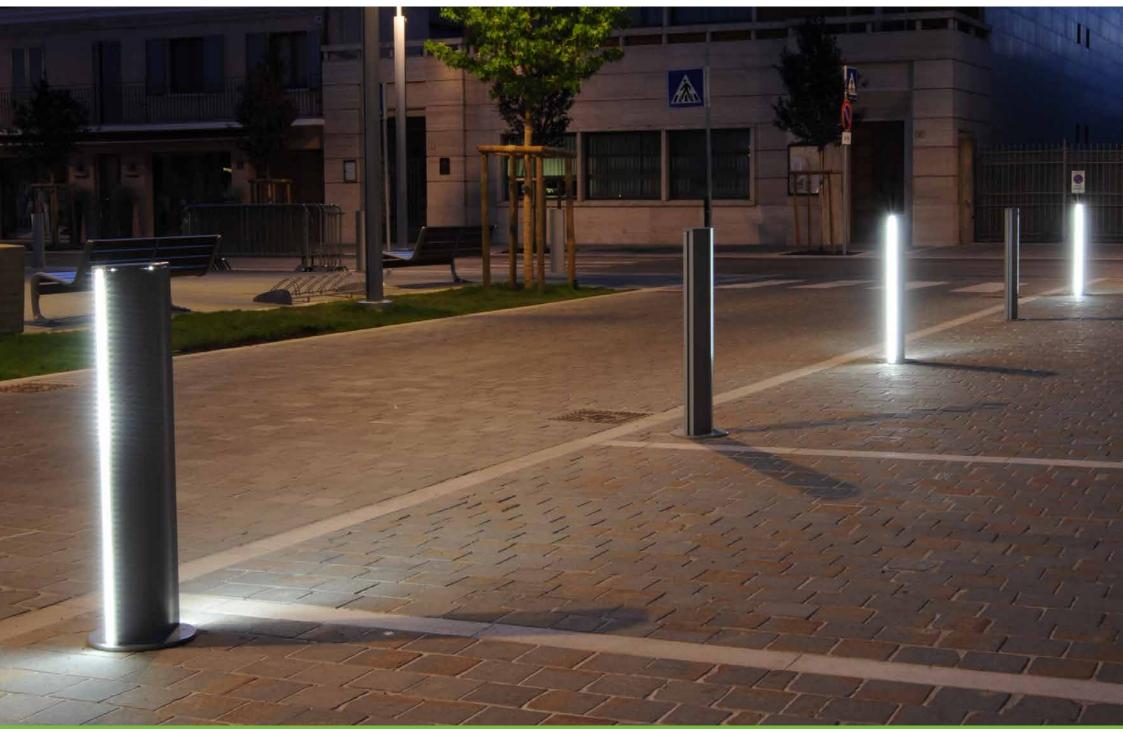

### A system:

a strip with 60 LED lights and satin finish screen can be inserted along the sides of the bollards.

I dissuasori della serie Lilium possono essere equipaggiati con due diversi sistemi di illuminazioni.

### Sistema A:

Lungo i fianchi dei dissuasori, è possibile inserire una strip da 60 LED con schermo satinato.

Gambettola – Italy

Gambettola – Italy

Gambettola – Italy

Gambettola – Italy

Gambettola – Italy

## B system:

in this case the lighting is elegantly installed on top of the bollard with an 18W fluorescent bulb, lamellar reflector and transparent screen.

### Sistema B:

In questo caso l'illuminazione è inserita elegantemente nella parte superiore del dissuasore con lampada fluorescente da 18W, riflettore lamellare e schermo trasparente.