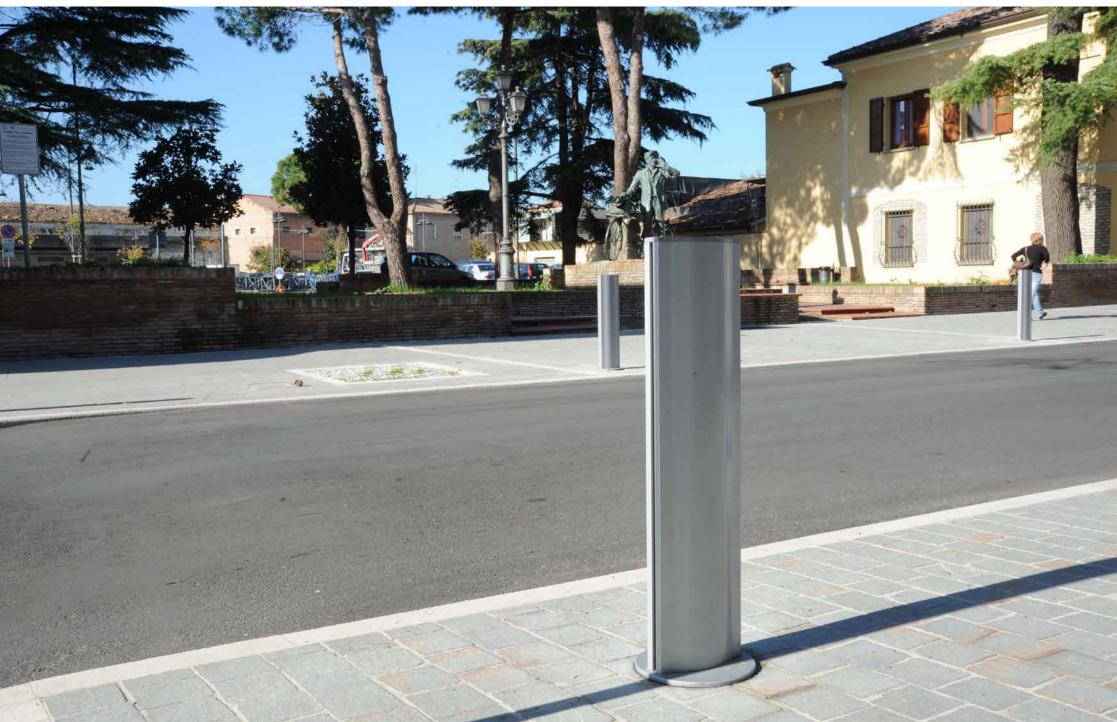

# **Bollard**Dissuasore

The bollard can by either plain or luminous.

Il dissuasore può essere semplice o luminoso.

Gambettola – Italy

Gambettola – Italy

Gambettola – Italy

Pontedera – Italy

Pontedera – Italy

Taverna di Monte Colombo – Italy

Lugagnano d'Arda – Italy

Lugagnano d'Arda – Italy

Gambettola – Italy

Gambettola – Italy

The Lilium collection's bollard can be fitted with two different lighting systems.