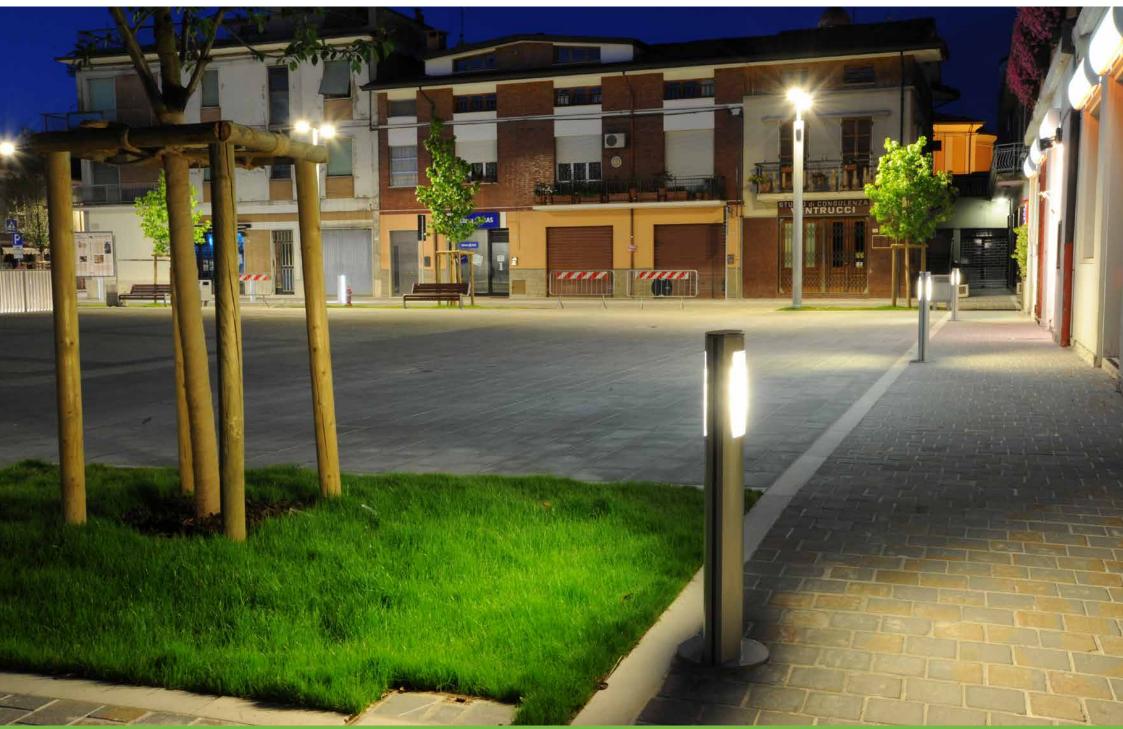

## B system:

in this case the lighting is elegantly installed on top of the bollard with an 18W fluorescent bulb, lamellar reflector and transparent screen.

### Sistema B:

In questo caso l'illuminazione è inserita elegantemente nella parte superiore del dissuasore con lampada fluorescente da 18W, riflettore lamellare e schermo trasparente.