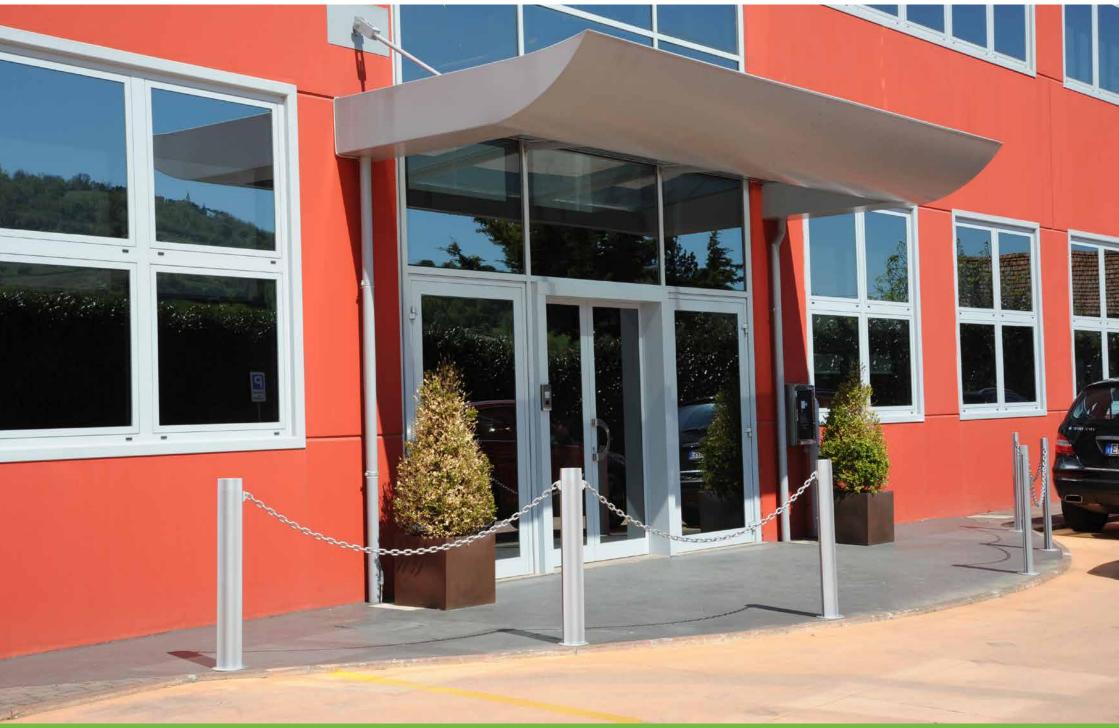

# **Bollard**Dissuasore

The bollard can by either plain or luminous.

Il dissuasore può essere semplice o luminoso.

Gambettola – Italy

Gambettola – Italy

Gambettola – Italy

Pontedera – Italy

Pontedera – Italy

# Railing Transenna

A modern, refined and transparent railing has been created with the same bollards.

Con gli stessi dissuasori è stata realizzata una transenna moderna elegante e trasparente.

Gambettola – Italy