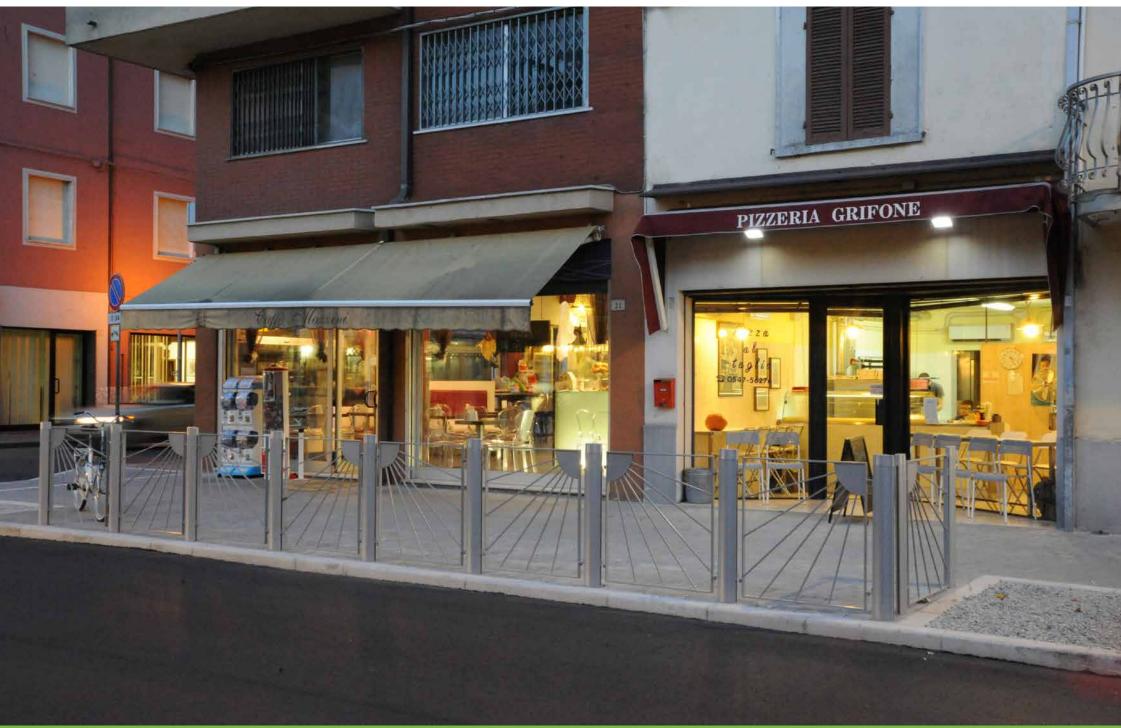

# Railing Transenna

A modern, refined and transparent railing has been created with the same bollards.

Con gli stessi dissuasori è stata realizzata una transenna moderna elegante e trasparente.

Gambettola – Italy

Gambettola – Italy

Gambettola – Italy

Gambettola – Italy

Gambettola – Italy

Gambettola – Italy

Gambettola – Italy

Pimentel – Italy

Pimentel – Italy