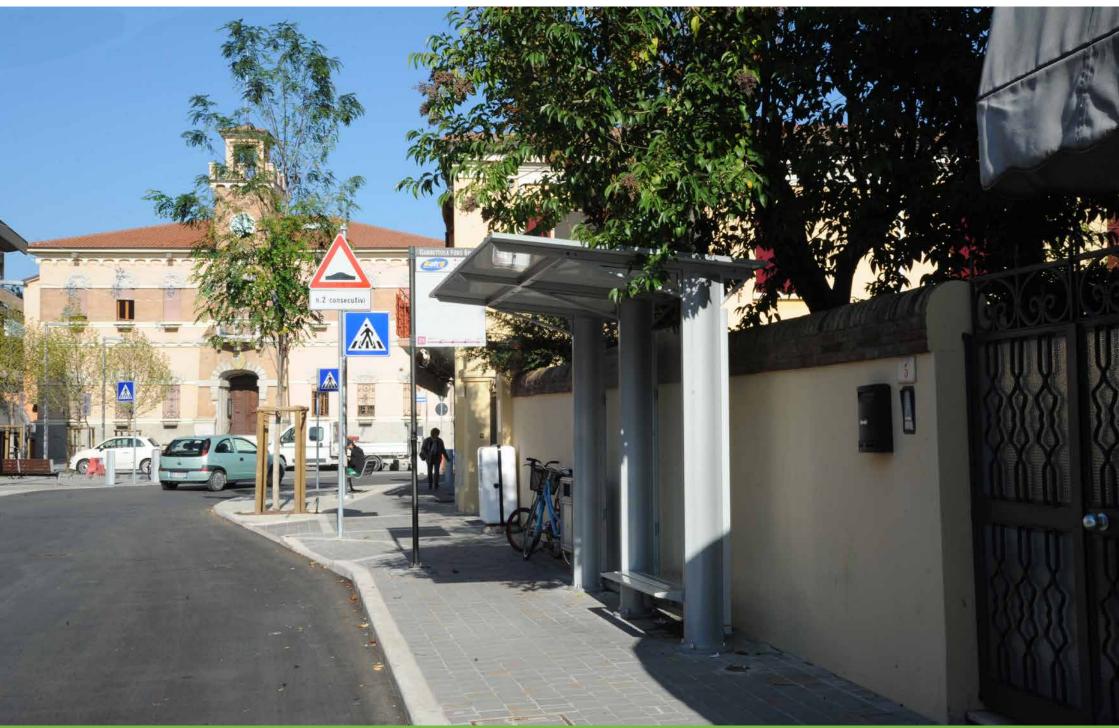

## **Bus shelter** Pensilina

The bus shelter supported by three columns is fitted with LED lights and a bench that is inserted between the pillars.

Pensilina sostenuta da tre colonne è dotata di illuminazione LED e di una panchina inserita fra i montanti.