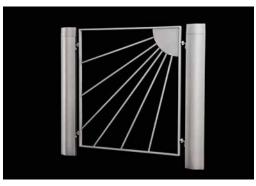

# Railing Transenna

A modern, refined and transparent railing has been created with the same bollards.

Con gli stessi dissuasori è stata realizzata una transenna moderna elegante e trasparente.

Gambettola – Italy