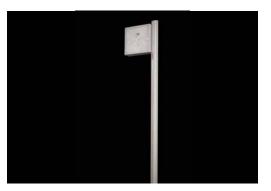

## Notice board Stendardo

The notice board is designed to match all items in the collection, starting from the ellipsoidal pillars.

Lo stendardo per affissioni, coordinato con tutta la serie, si sviluppa a partire dalle colonne ellissoidali.