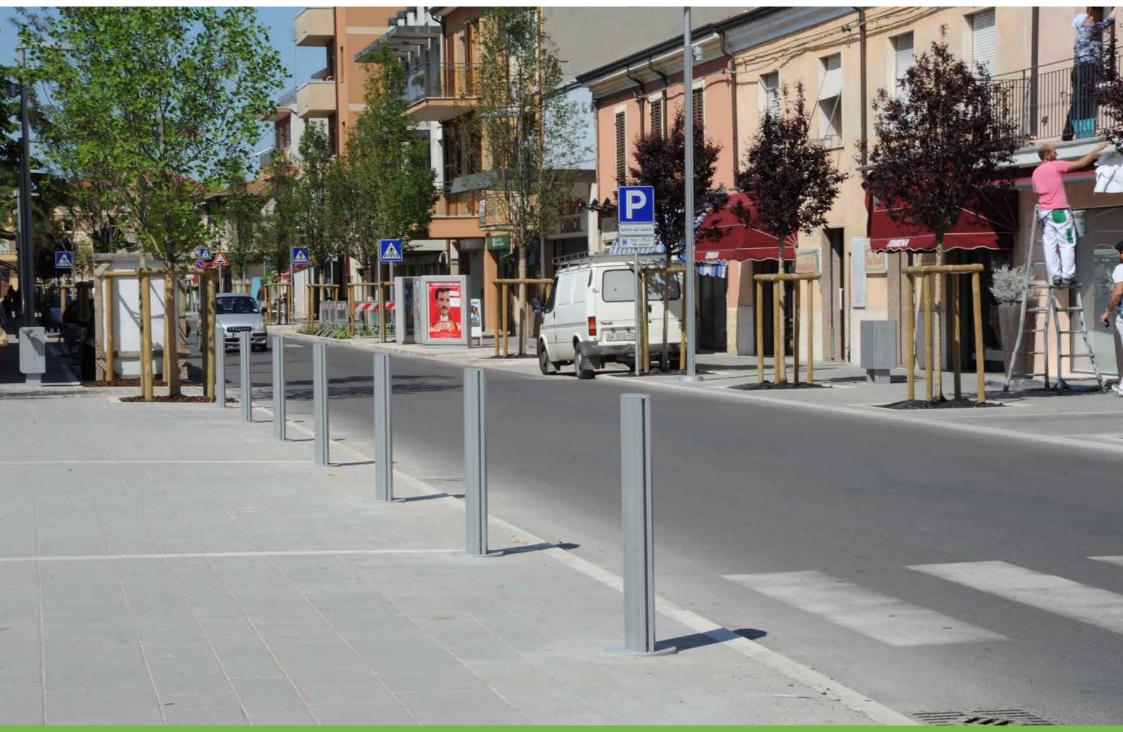

# **Bollard**Dissuasore

The bollard can by either plain or luminous.

Il dissuasore può essere semplice o luminoso.

Gambettola – Italy

Gambettola – Italy

Gambettola – Italy

Pontedera – Italy

Pontedera – Italy

Taverna di Monte Colombo – Italy

Lugagnano d'Arda – Italy

Lugagnano d'Arda – Italy

Gambettola – Italy

Gambettola – Italy

The Lilium collection's bollard can be fitted with two different lighting systems.