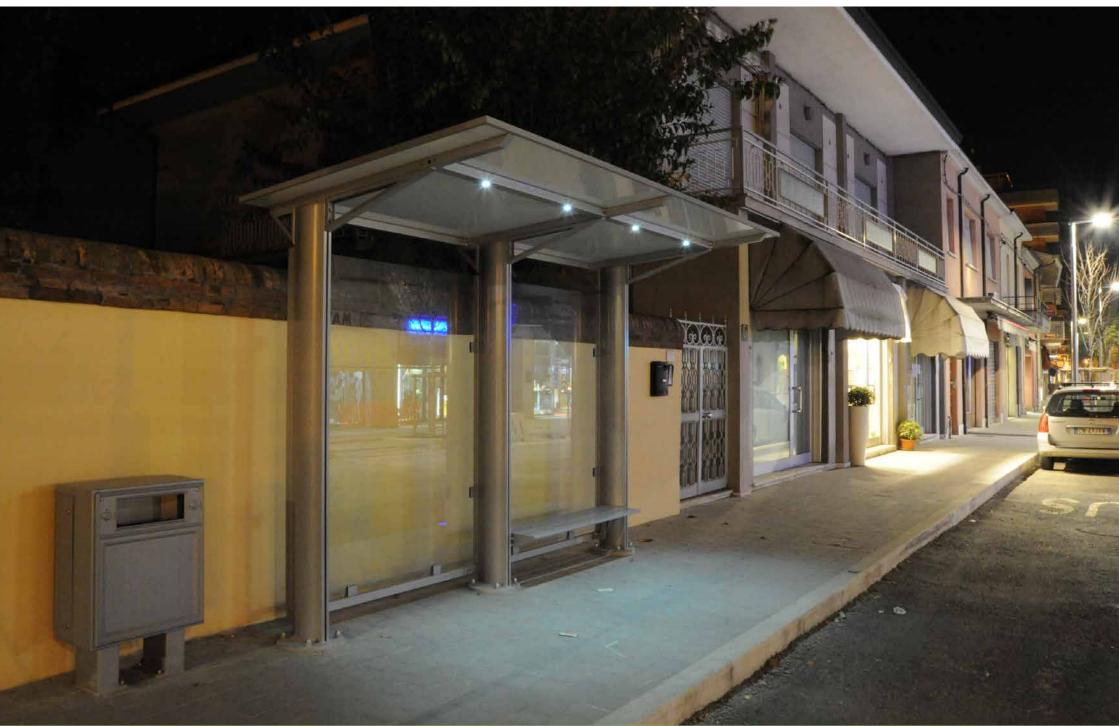

## **Bus shelter** Pensilina

The bus shelter supported by three columns is fitted with LED lights and a bench that is inserted between the pillars.

Pensilina sostenuta da tre colonne è dotata di illuminazione LED e di una panchina inserita fra i montanti.

Gambettola – Italy

Gambettola – Italy

Gambettola – Italy

Peglio – Italy

Peglio – Italy