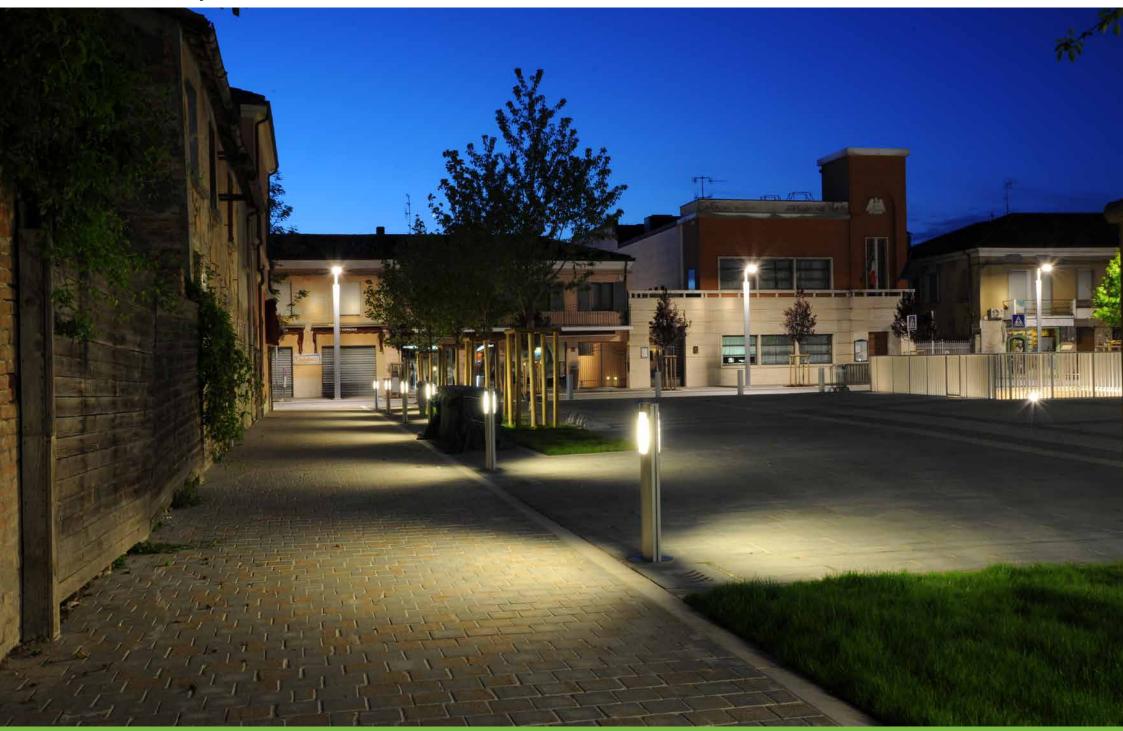

# **Bollard**Dissuasore

The bollard can by either plain or luminous.

Il dissuasore può essere semplice o luminoso.

Gambettola – Italy

Gambettola – Italy

Gambettola – Italy

Pontedera – Italy

Pontedera – Italy

Taverna di Monte Colombo – Italy

Lugagnano d'Arda – Italy

Lugagnano d'Arda – Italy

Gambettola – Italy

Gambettola – Italy

The Lilium collection's bollard can be fitted with two different lighting systems.