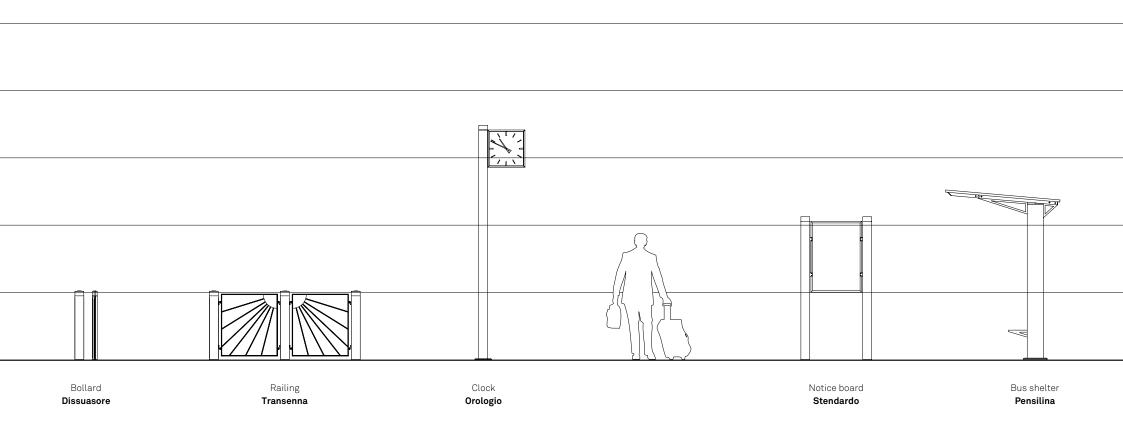

The ellipsoidal post is the hallmark of the Lilium series. It features all the products of the series: bollard, railing, clock, notice board and bus shelter.

È il palo elissoidale l'elemento distintivo della serie Lilium. Esso caratterizza tutti i prodotti della serie: dissuasore, transenna, orologio, stendardo e pensilina.

Bollard **Dissuasore** 

Railing **Transenna** 

Clock **Orologio** 

Notice board **Stendardo** 

Bus shelter **Pensilina** 