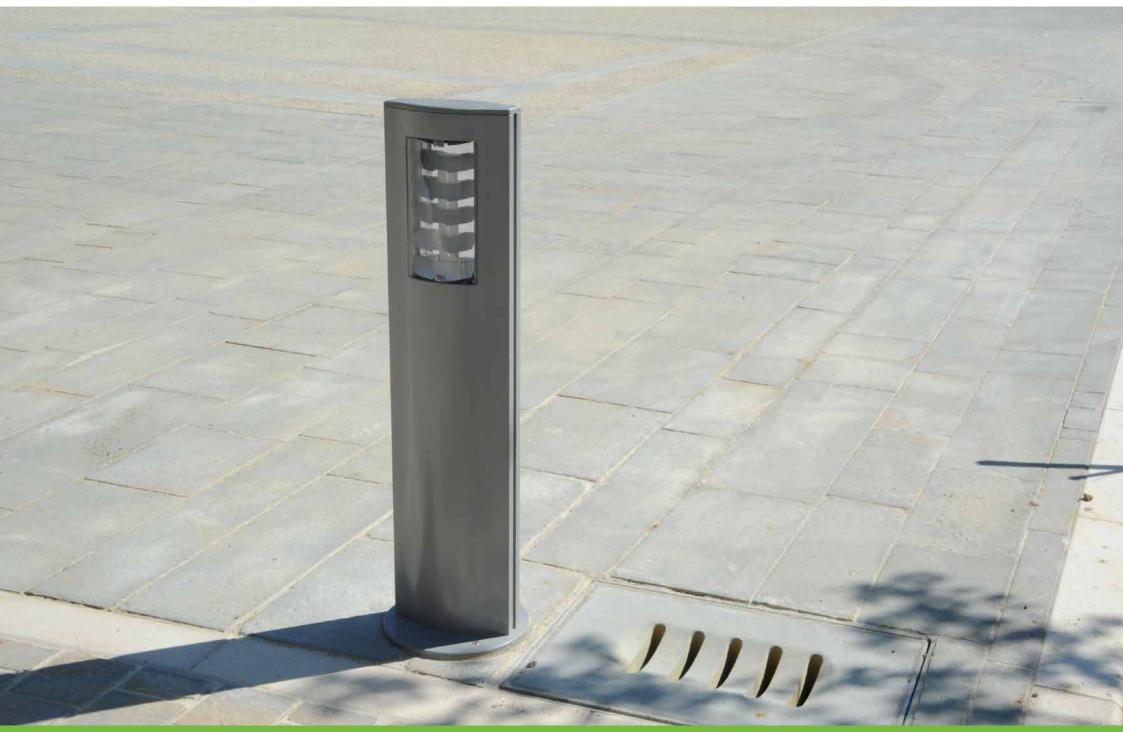

## B system:

in this case the lighting is elegantly installed on top of the bollard with an 18W fluorescent bulb, lamellar reflector and transparent screen.

### Sistema B:

In questo caso l'illuminazione è inserita elegantemente nella parte superiore del dissuasore con lampada fluorescente da 18W, riflettore lamellare e schermo trasparente.