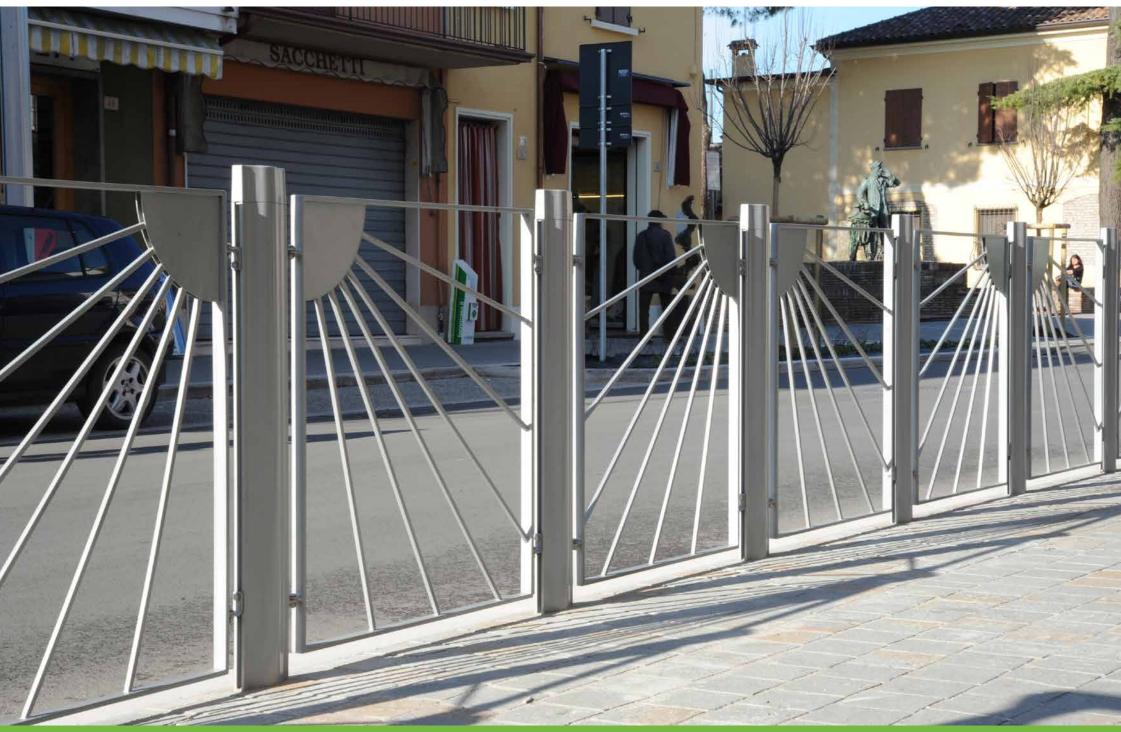

# Railing Transenna

A modern, refined and transparent railing has been created with the same bollards.

Con gli stessi dissuasori è stata realizzata una transenna moderna elegante e trasparente.

Gambettola – Italy

Gambettola – Italy

Gambettola – Italy

Gambettola – Italy

Gambettola – Italy

Gambettola – Italy

Gambettola – Italy

Pimentel – Italy

Pimentel – Italy