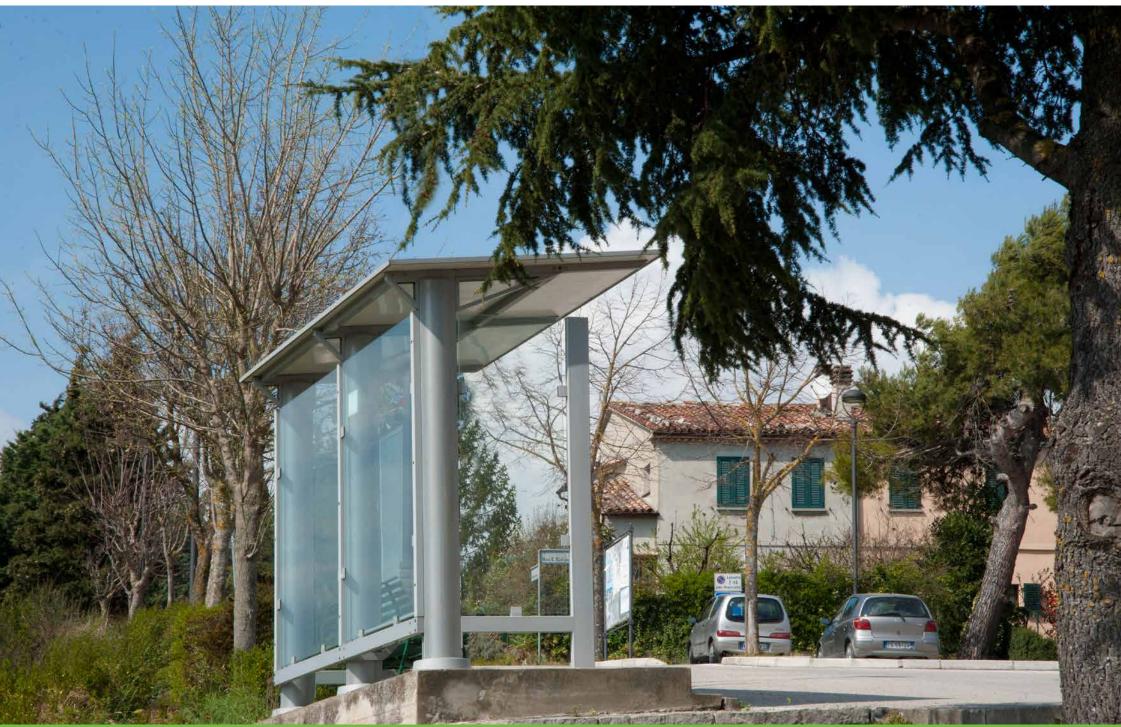

## **Bus shelter** Pensilina

The bus shelter supported by three columns is fitted with LED lights and a bench that is inserted between the pillars.

Pensilina sostenuta da tre colonne è dotata di illuminazione LED e di una panchina inserita fra i montanti.

Gambettola – Italy

Gambettola – Italy

Gambettola – Italy

Peglio – Italy

Peglio – Italy