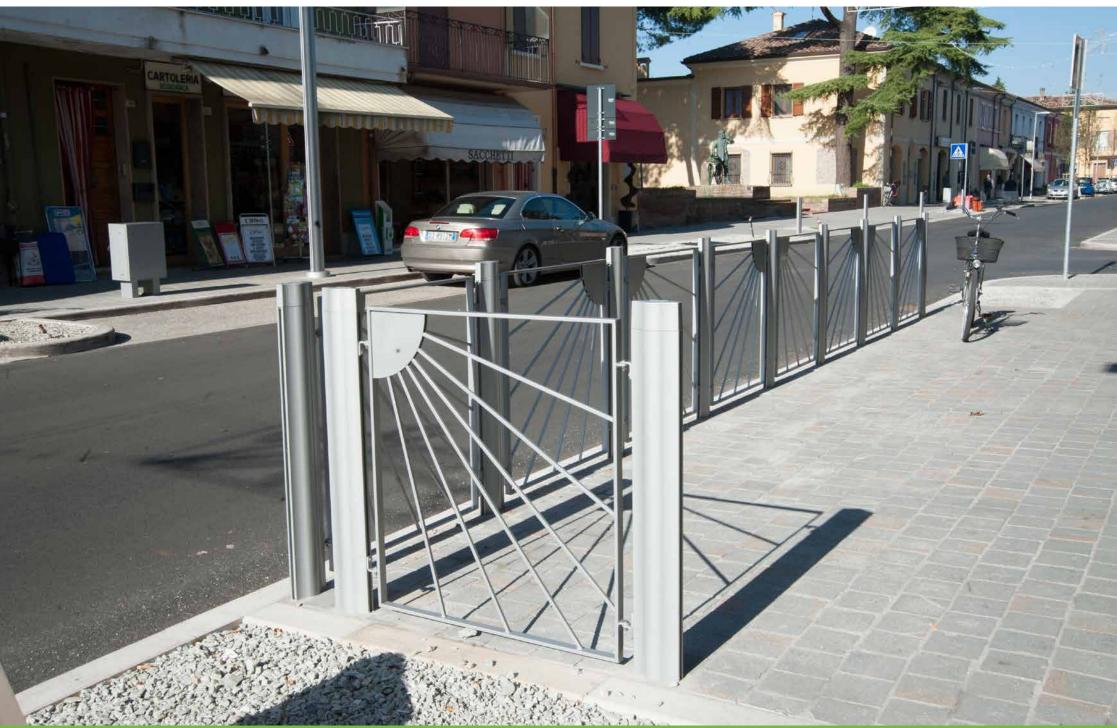

# Railing Transenna

A modern, refined and transparent railing has been created with the same bollards.

Con gli stessi dissuasori è stata realizzata una transenna moderna elegante e trasparente.

Gambettola – Italy

Gambettola – Italy

Gambettola – Italy

Gambettola – Italy

Gambettola – Italy

Gambettola – Italy

Gambettola – Italy

Pimentel – Italy

Pimentel – Italy