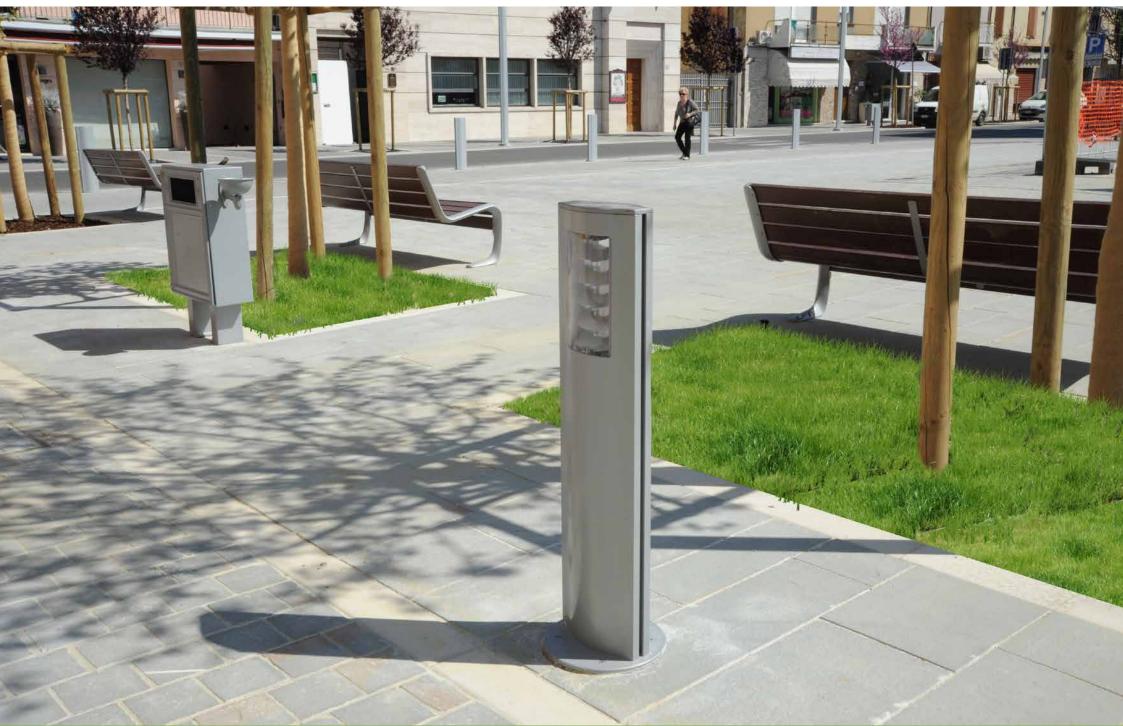

# **Bollard**Dissuasore

The bollard can by either plain or luminous.

Il dissuasore può essere semplice o luminoso.

Gambettola – Italy

Gambettola – Italy

Gambettola – Italy

Pontedera – Italy

Pontedera – Italy

Taverna di Monte Colombo – Italy

Lugagnano d'Arda – Italy

Lugagnano d'Arda – Italy

Gambettola – Italy

Gambettola – Italy

The Lilium collection's bollard can be fitted with two different lighting systems.