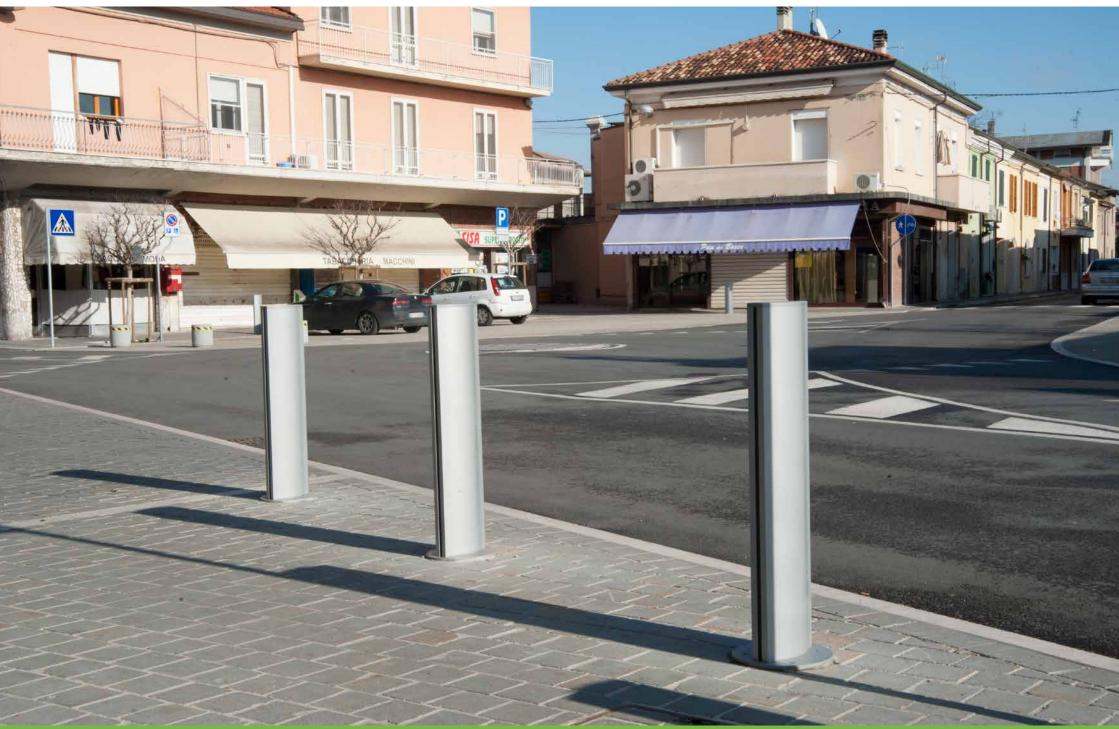

# **Bollard**Dissuasore

The bollard can by either plain or luminous.

Il dissuasore può essere semplice o luminoso.

Gambettola – Italy

Gambettola – Italy

Gambettola – Italy

Pontedera – Italy

Pontedera – Italy

Taverna di Monte Colombo – Italy

Lugagnano d'Arda – Italy

Lugagnano d'Arda – Italy

Gambettola – Italy

Gambettola – Italy

The Lilium collection's bollard can be fitted with two different lighting systems.