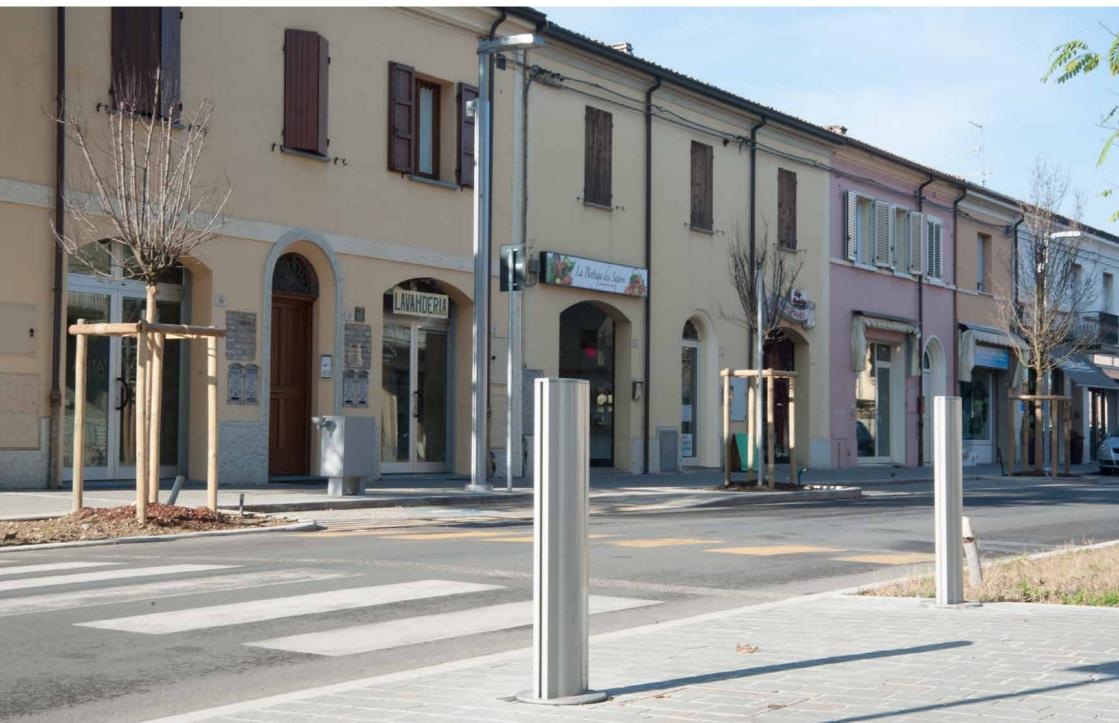

# **Bollard**Dissuasore

The bollard can by either plain or luminous.

Il dissuasore può essere semplice o luminoso.

Gambettola – Italy

Gambettola – Italy

Gambettola – Italy

Pontedera – Italy

Pontedera – Italy

Taverna di Monte Colombo – Italy

Lugagnano d'Arda – Italy

Lugagnano d'Arda – Italy

Gambettola – Italy

Gambettola – Italy

The Lilium collection's bollard can be fitted with two different lighting systems.