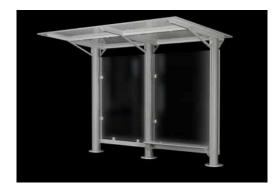

## **Bus shelter** Pensilina

The bus shelter supported by three columns is fitted with LED lights and a bench that is inserted between the pillars.

Pensilina sostenuta da tre colonne è dotata di illuminazione LED e di una panchina inserita fra i montanti.