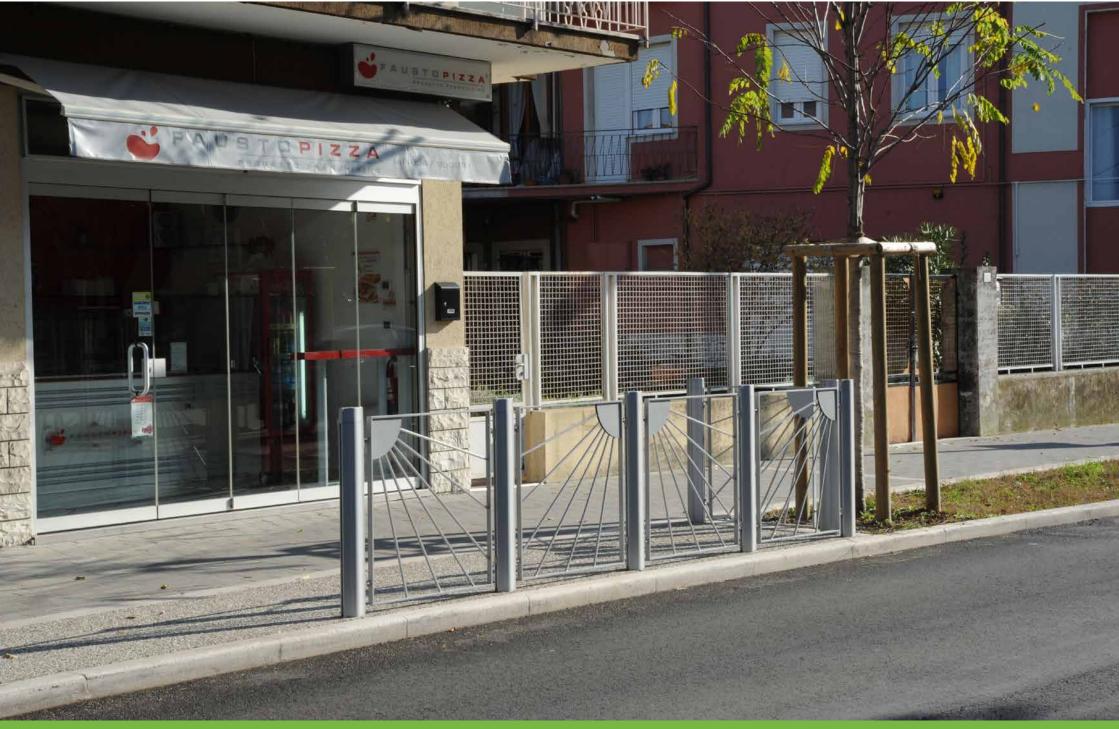

# Railing Transenna

A modern, refined and transparent railing has been created with the same bollards.

Con gli stessi dissuasori è stata realizzata una transenna moderna elegante e trasparente.

Gambettola – Italy

Gambettola – Italy

Gambettola – Italy

Gambettola – Italy

Gambettola – Italy

Gambettola – Italy

Gambettola – Italy

Pimentel – Italy

Pimentel – Italy