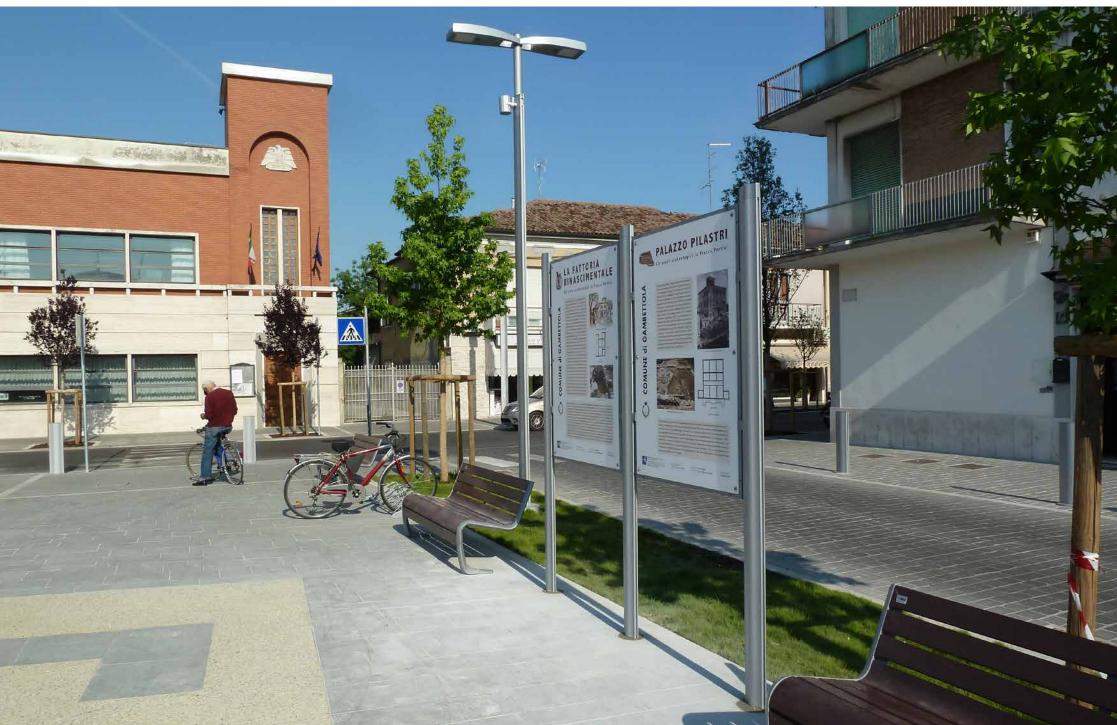

## Notice board Stendardo

The notice board is designed to match all items in the collection, starting from the ellipsoidal pillars.

Lo stendardo per affissioni, coordinato con tutta la serie, si sviluppa a partire dalle colonne ellissoidali.

## **Bus shelter** Pensilina

The bus shelter supported by three columns is fitted with LED lights and a bench that is inserted between the pillars.

Pensilina sostenuta da tre colonne è dotata di illuminazione LED e di una panchina inserita fra i montanti.