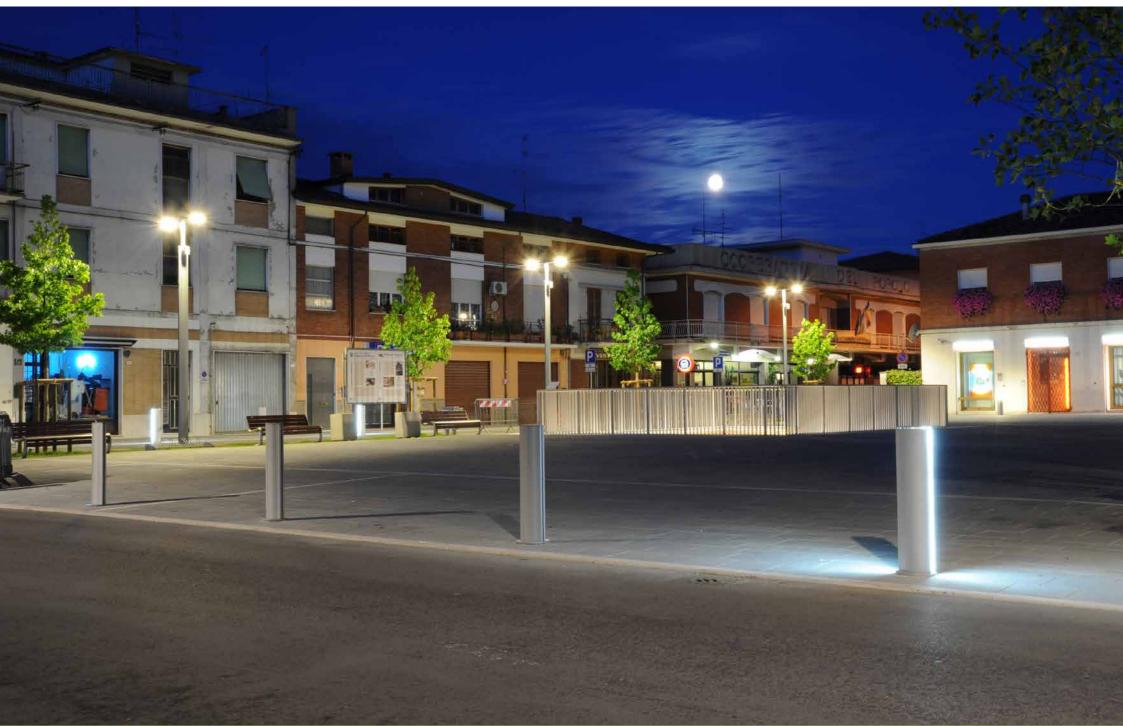

### A system:

a strip with 60 LED lights and satin finish screen can be inserted along the sides of the bollards.

I dissuasori della serie Lilium possono essere equipaggiati con due diversi sistemi di illuminazioni.

### Sistema A:

Lungo i fianchi dei dissuasori, è possibile inserire una strip da 60 LED con schermo satinato.

Gambettola – Italy

Gambettola – Italy

Gambettola – Italy

Gambettola – Italy

Gambettola – Italy

## B system:

in this case the lighting is elegantly installed on top of the bollard with an 18W fluorescent bulb, lamellar reflector and transparent screen.

### Sistema B:

In questo caso l'illuminazione è inserita elegantemente nella parte superiore del dissuasore con lampada fluorescente da 18W, riflettore lamellare e schermo trasparente.