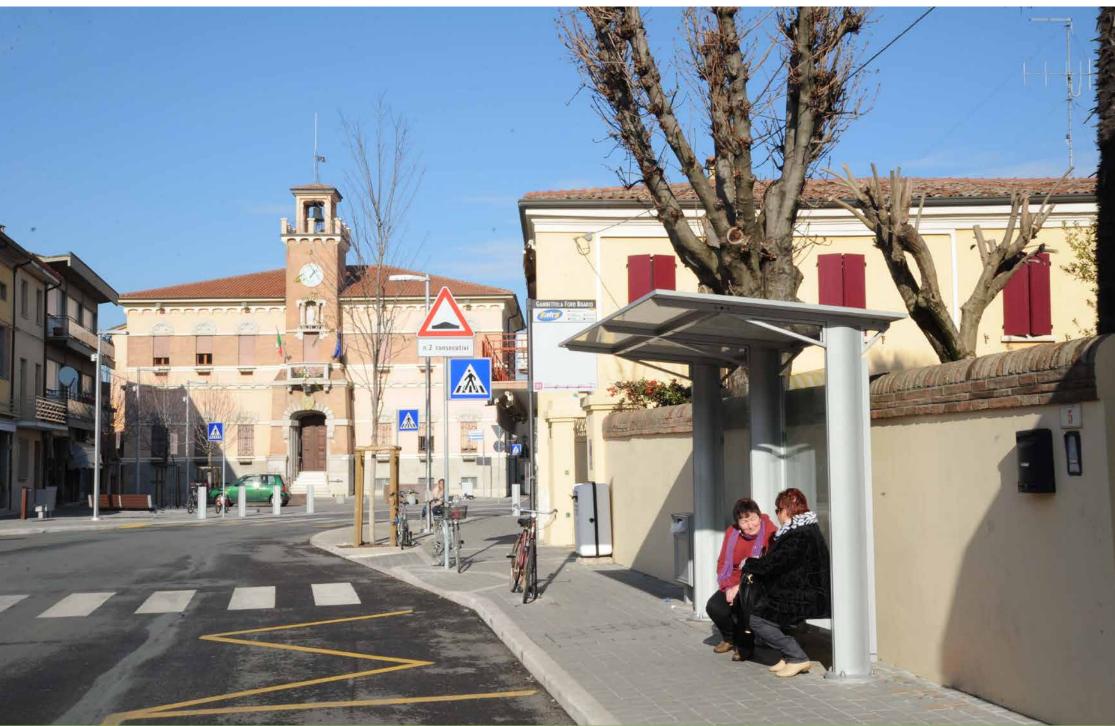

## **Bus shelter** Pensilina

The bus shelter supported by three columns is fitted with LED lights and a bench that is inserted between the pillars.

Pensilina sostenuta da tre colonne è dotata di illuminazione LED e di una panchina inserita fra i montanti.