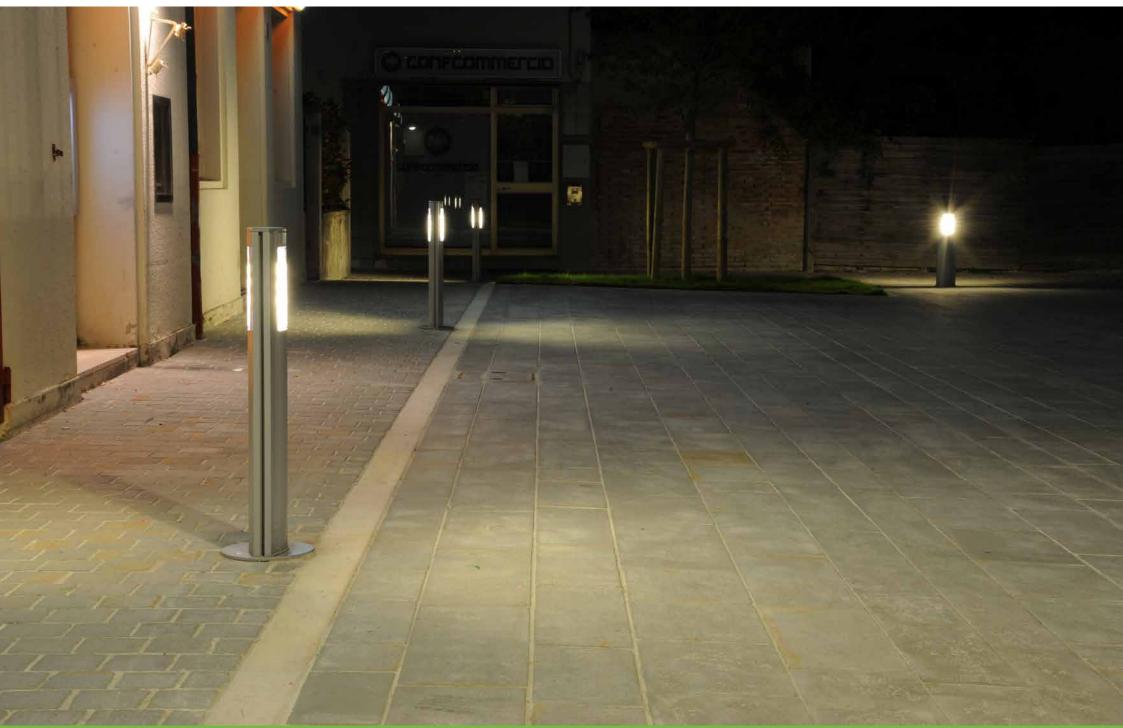

### A system:

a strip with 60 LED lights and satin finish screen can be inserted along the sides of the bollards.

I dissuasori della serie Lilium possono essere equipaggiati con due diversi sistemi di illuminazioni.

### Sistema A:

Lungo i fianchi dei dissuasori, è possibile inserire una strip da 60 LED con schermo satinato.

Gambettola – Italy

Gambettola – Italy

Gambettola – Italy

Gambettola – Italy

Gambettola – Italy