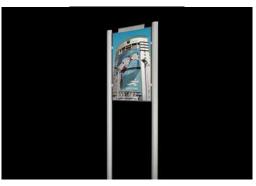

## Notice board Stendardo

The notice board is designed to match all items in the collection, starting from the ellipsoidal pillars.

Lo stendardo per affissioni, coordinato con tutta la serie, si sviluppa a partire dalle colonne ellissoidali.