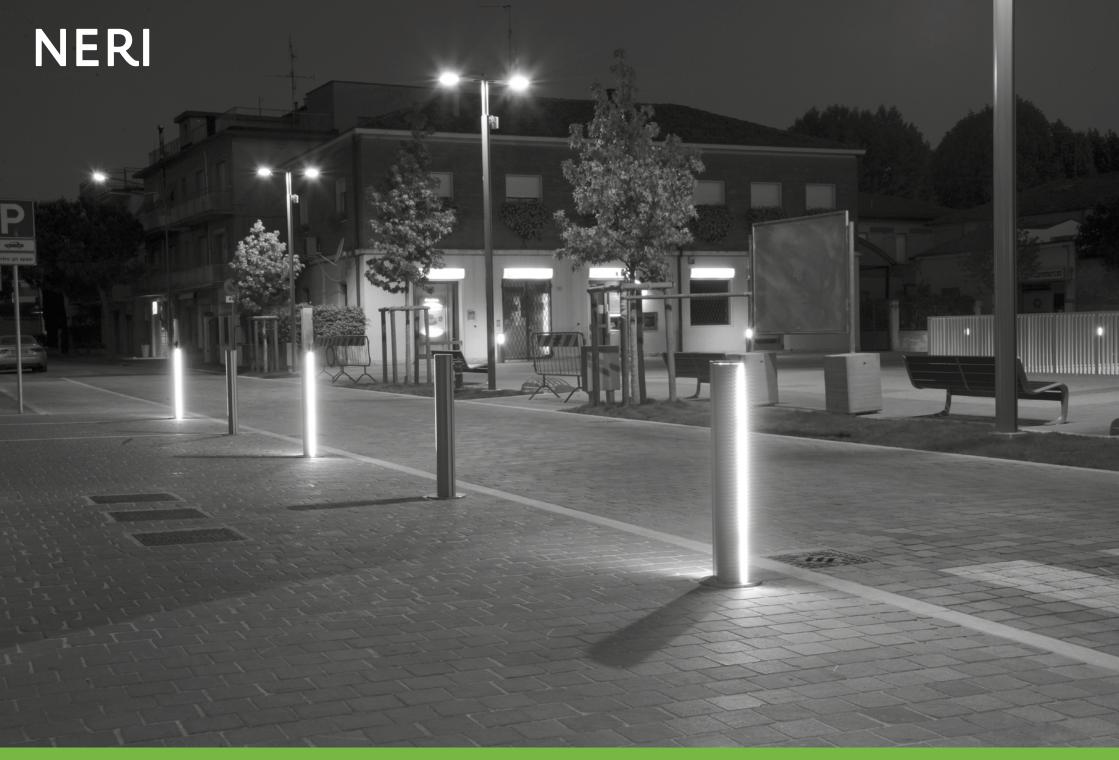

# **Bollard**Dissuasore

The bollard can by either plain or luminous.

Il dissuasore può essere semplice o luminoso.

Gambettola – Italy

Gambettola – Italy

Gambettola – Italy

Pontedera – Italy

Pontedera – Italy

Taverna di Monte Colombo – Italy

Lugagnano d'Arda – Italy

Lugagnano d'Arda – Italy

Gambettola – Italy

Gambettola – Italy

The Lilium collection's bollard can be fitted with two different lighting systems.

### A system:

a strip with 60 LED lights and satin finish screen can be inserted along the sides of the bollards.

I dissuasori della serie Lilium possono essere equipaggiati con due diversi sistemi di illuminazioni.

### Sistema A:

Lungo i fianchi dei dissuasori, è possibile inserire una strip da 60 LED con schermo satinato.

Gambettola – Italy

Gambettola – Italy

Gambettola – Italy

Gambettola – Italy

Gambettola – Italy

## B system:

in this case the lighting is elegantly installed on top of the bollard with an 18W fluorescent bulb, lamellar reflector and transparent screen.

### Sistema B:

In questo caso l'illuminazione è inserita elegantemente nella parte superiore del dissuasore con lampada fluorescente da 18W, riflettore lamellare e schermo trasparente.