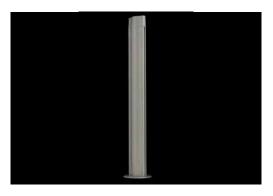

# **Bollard**Dissuasore

The bollard can by either plain or luminous.

Il dissuasore può essere semplice o luminoso.

Gambettola – Italy

Gambettola – Italy

Gambettola – Italy

Pontedera – Italy

Pontedera – Italy

Taverna di Monte Colombo – Italy

Lugagnano d'Arda – Italy

Lugagnano d'Arda – Italy

Gambettola – Italy

Gambettola – Italy

The Lilium collection's bollard can be fitted with two different lighting systems.