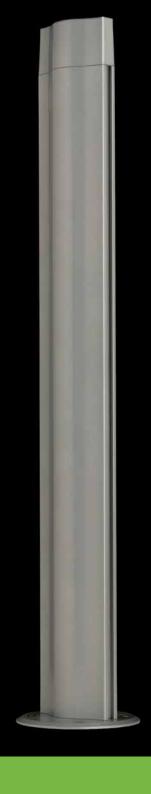

# **Bollard**Dissuasore

The bollard can by either plain or luminous.

Il dissuasore può essere semplice o luminoso.

Gambettola – Italy

Gambettola – Italy

Gambettola – Italy

Pontedera – Italy

Pontedera – Italy

Taverna di Monte Colombo – Italy

Lugagnano d'Arda – Italy

Lugagnano d'Arda – Italy

Gambettola – Italy

Gambettola – Italy

The Lilium collection's bollard can be fitted with two different lighting systems.