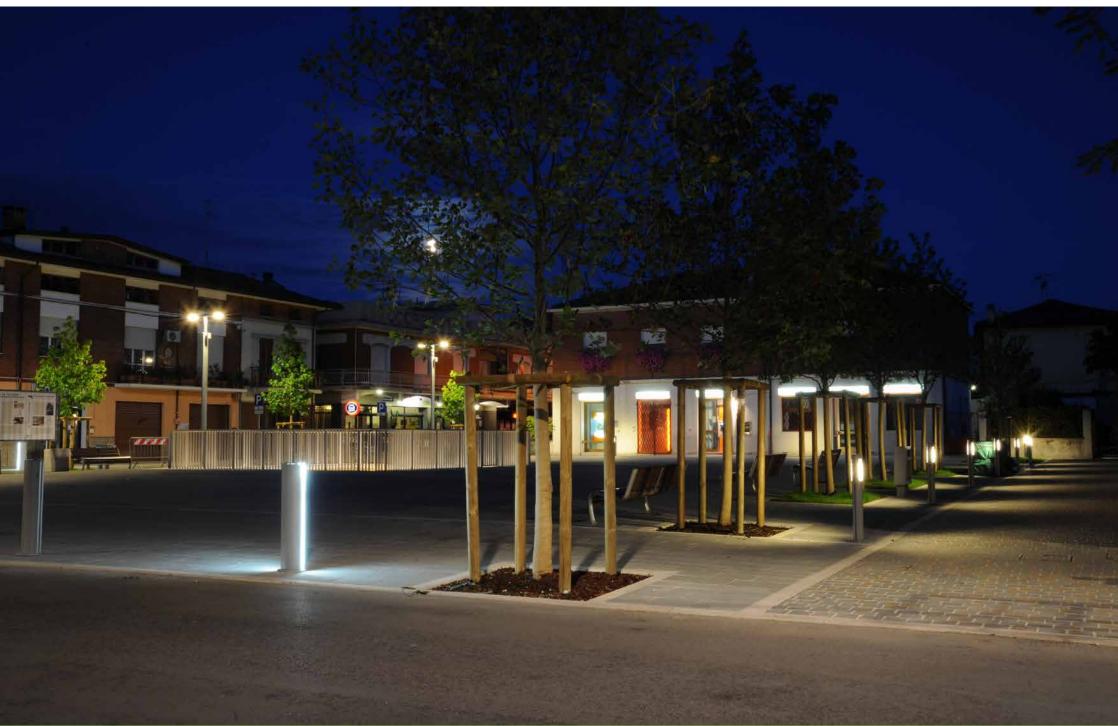

# **Bollard**Dissuasore

The bollard can by either plain or luminous.

Il dissuasore può essere semplice o luminoso.

Gambettola – Italy

Gambettola – Italy

Gambettola – Italy

Pontedera – Italy

Pontedera – Italy

Taverna di Monte Colombo – Italy

Lugagnano d'Arda – Italy

Lugagnano d'Arda – Italy

Gambettola – Italy

Gambettola – Italy

The Lilium collection's bollard can be fitted with two different lighting systems.

# Railing Transenna

A modern, refined and transparent railing has been created with the same bollards.

Con gli stessi dissuasori è stata realizzata una transenna moderna elegante e trasparente.

Gambettola – Italy