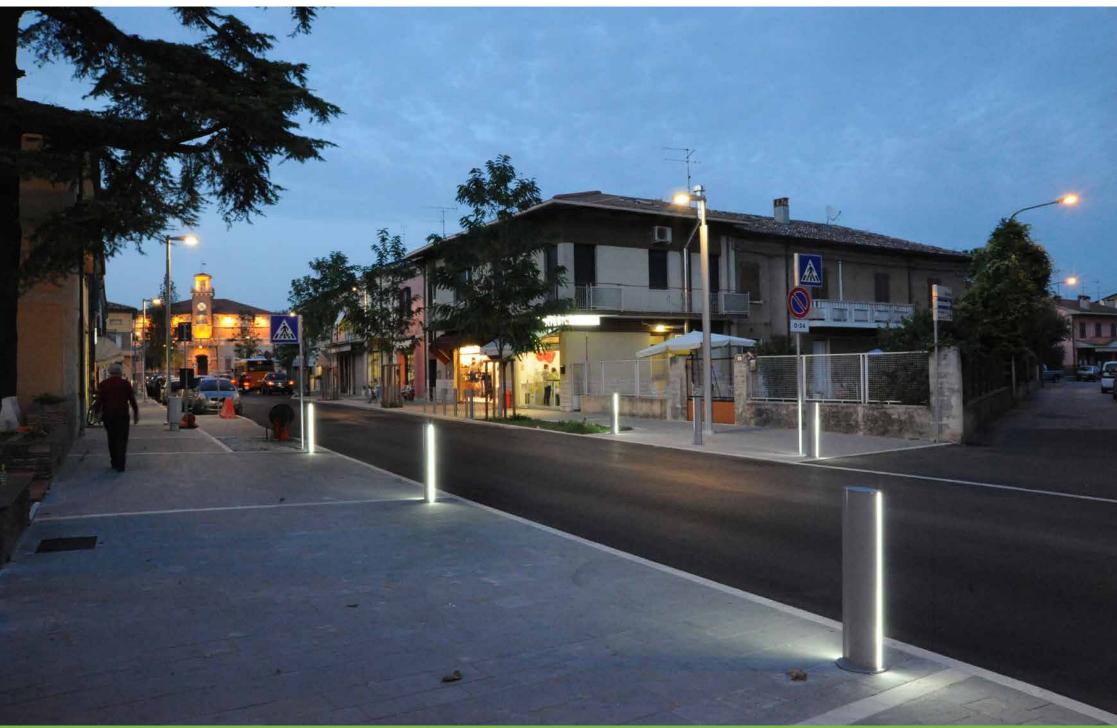

### A system:

a strip with 60 LED lights and satin finish screen can be inserted along the sides of the bollards.

I dissuasori della serie Lilium possono essere equipaggiati con due diversi sistemi di illuminazioni.

### Sistema A:

Lungo i fianchi dei dissuasori, è possibile inserire una strip da 60 LED con schermo satinato.

Gambettola – Italy

Gambettola – Italy

Gambettola – Italy

Gambettola – Italy

Gambettola – Italy

## B system:

in this case the lighting is elegantly installed on top of the bollard with an 18W fluorescent bulb, lamellar reflector and transparent screen.

### Sistema B:

In questo caso l'illuminazione è inserita elegantemente nella parte superiore del dissuasore con lampada fluorescente da 18W, riflettore lamellare e schermo trasparente.