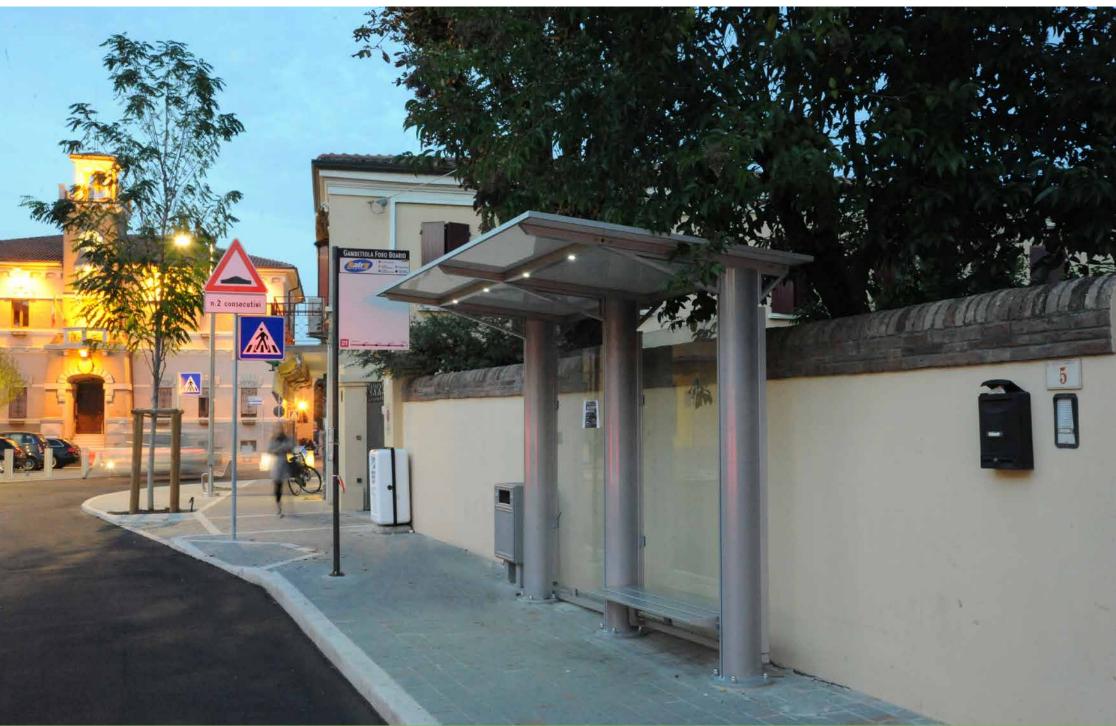

## **Bus shelter** Pensilina

The bus shelter supported by three columns is fitted with LED lights and a bench that is inserted between the pillars.

Pensilina sostenuta da tre colonne è dotata di illuminazione LED e di una panchina inserita fra i montanti.

Gambettola – Italy

Gambettola – Italy

Gambettola – Italy

Peglio – Italy

Peglio – Italy