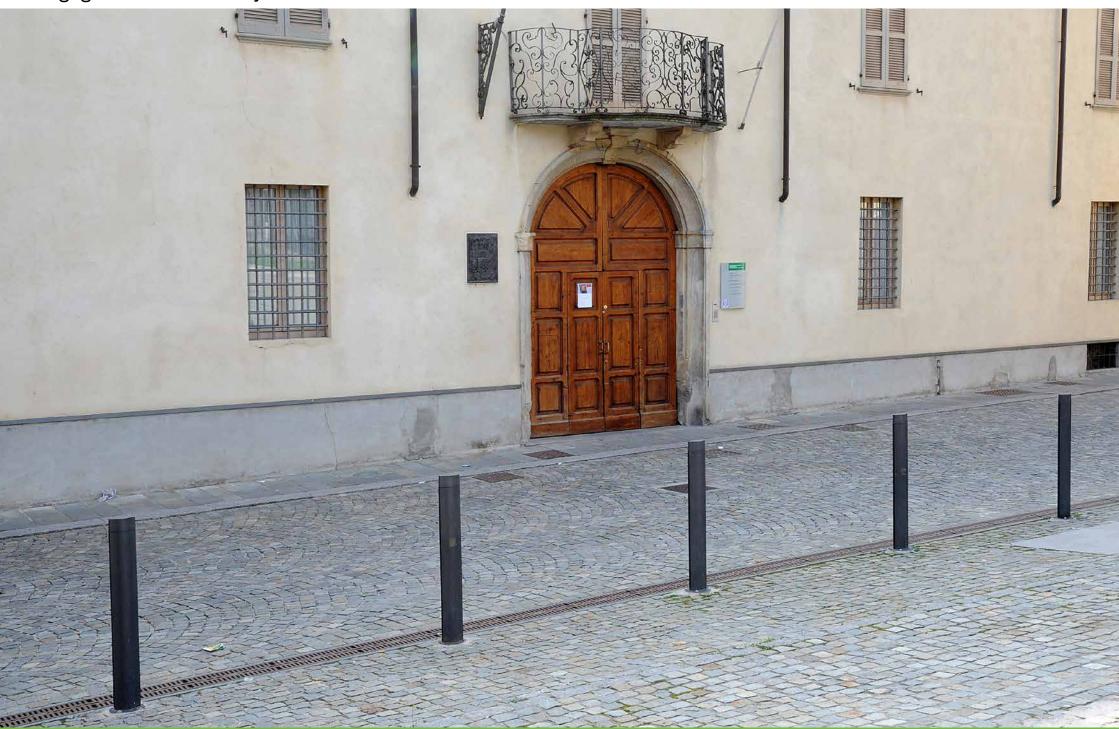

# **Bollard**Dissuasore

The bollard can by either plain or luminous.

Il dissuasore può essere semplice o luminoso.

Gambettola – Italy

Gambettola – Italy

Gambettola – Italy

Pontedera – Italy

Pontedera – Italy