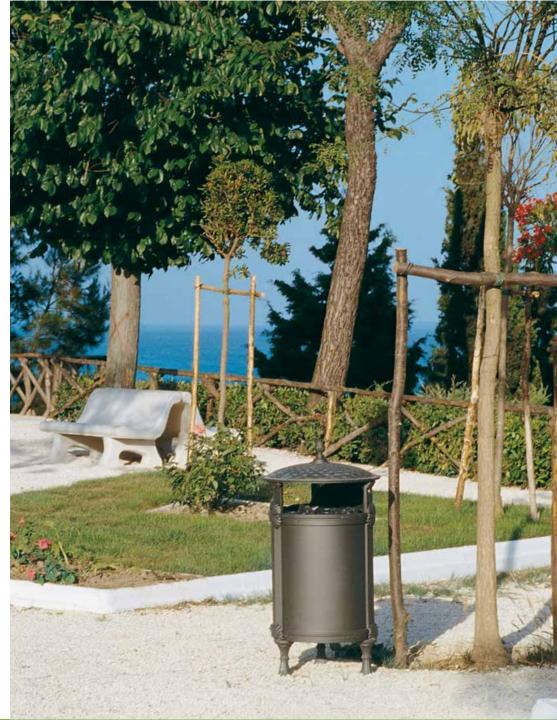

## **Litter bin**Cestino

The litter bin is decorated with recurrent shells along the sides and also on the lid.

Il cestino porta rifiuti è decorato da conchiglie che si ripetono oltre che sulle fiancate anche sul coperchio.