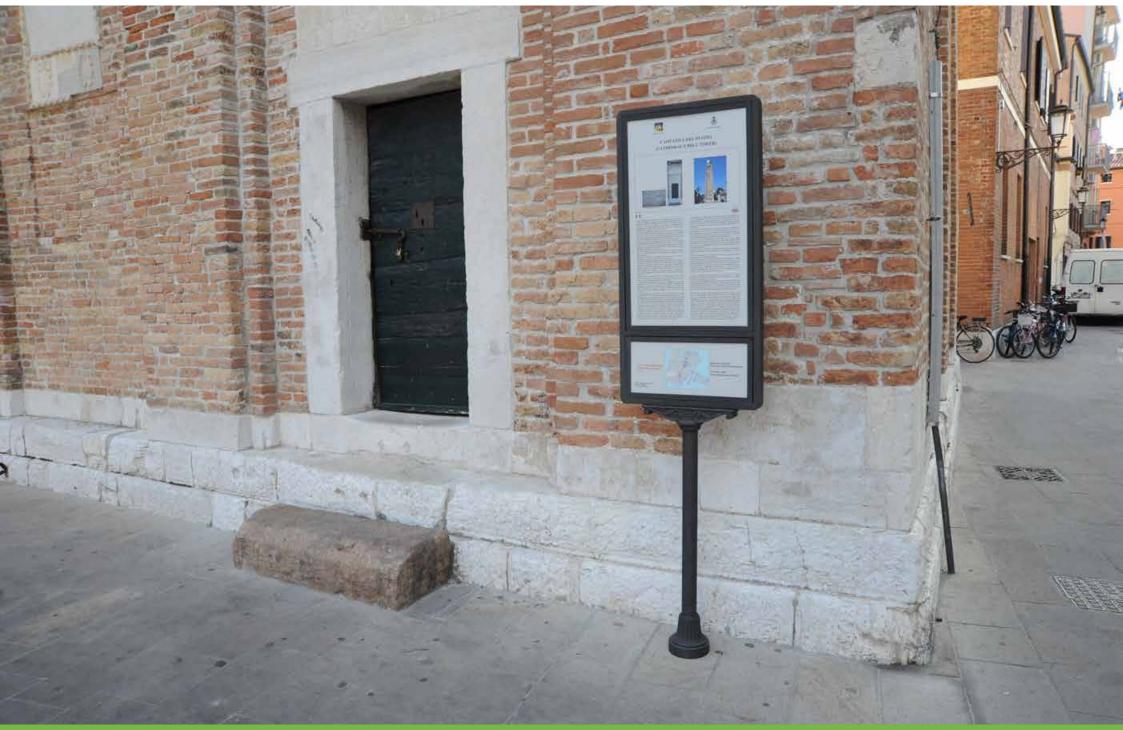

# **Sign**Palina

Monument didactics are important. Hence, Neri has created a signage to display historical description of urban monuments.

La didattica dei monumenti è importante. Per questo Neri ha creato una palina sulla quale descrivere la storia dei monumenti urbani.

Senigallia – Italy

Rome – Italy

Pozzallo – Italy

Senigallia – Italy

Senigallia – Italy

Senigallia – Italy

Chioggia – Italy

Chioggia – Italy