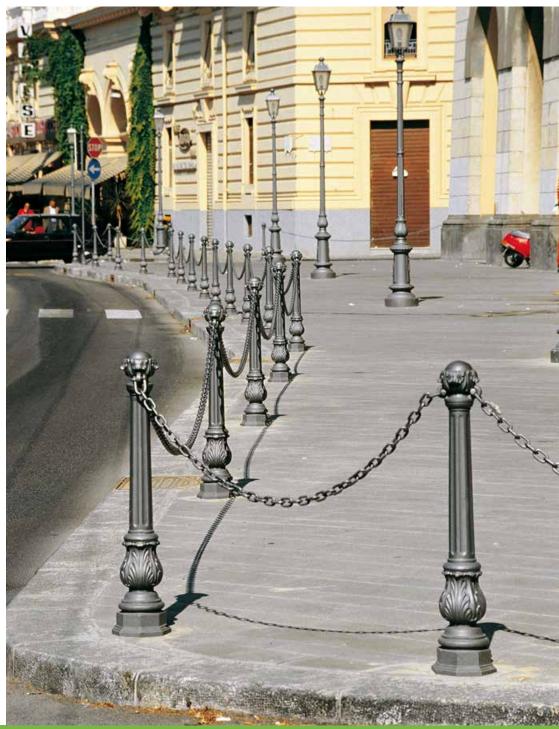

## **Bollard**Dissuasore

The bollards are produced in two sizes to meet different urban requirements, such as barriers along streets or around monuments.

I dissuasori sono realizzati in due diverse misure per rispondere alle differenti esigenze urbane quali la delimitazione di strade o quella di monumenti.

## Railing Transenna

The same model of bollard can become a railing to create protection.

Lo stesso modello di dissuasore può divenire transenna per creare una vera e propria barriera protettiva.

Rome – Italy