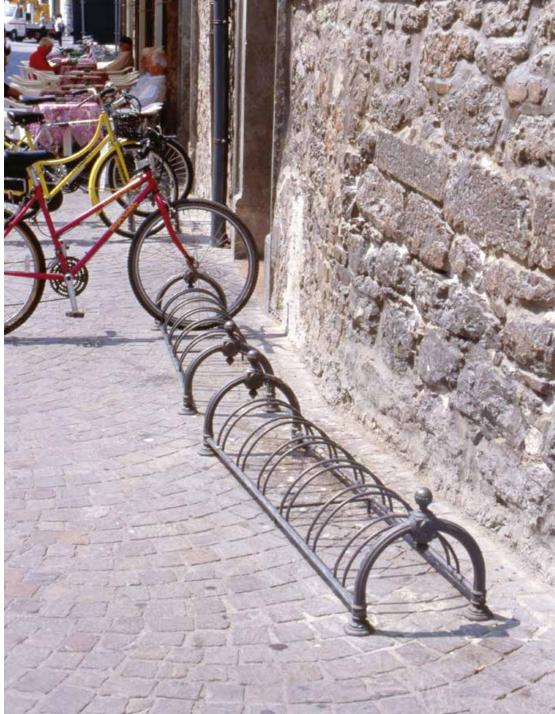

# **Bicycle rack**Portabici

Bicycles are of the utmost importance to improve traffic issues in our cities. Neri has created a classical bicycle rack.

Nelle nostre città le biciclette svolgono una funzione importantissima per la viabilità. Neri ha creato un portabiciclette classico.