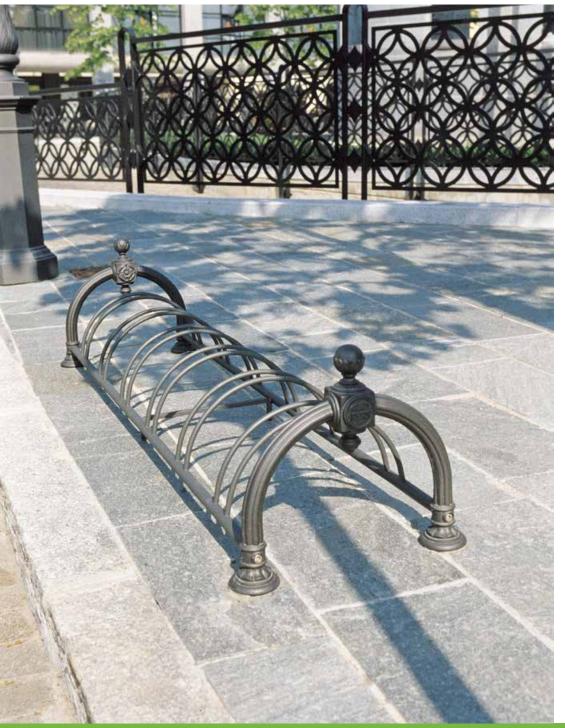

# **Bicycle rack**Portabici

Bicycles are of the utmost importance to improve traffic issues in our cities. Neri has created a classical bicycle rack.

Nelle nostre città le biciclette svolgono una funzione importantissima per la viabilità. Neri ha creato un portabiciclette classico.

#### Cesenatico – Italy

Arco – Italy

Brindisi – Italy

Capriano and Longiano – Italy

Arco – Italy