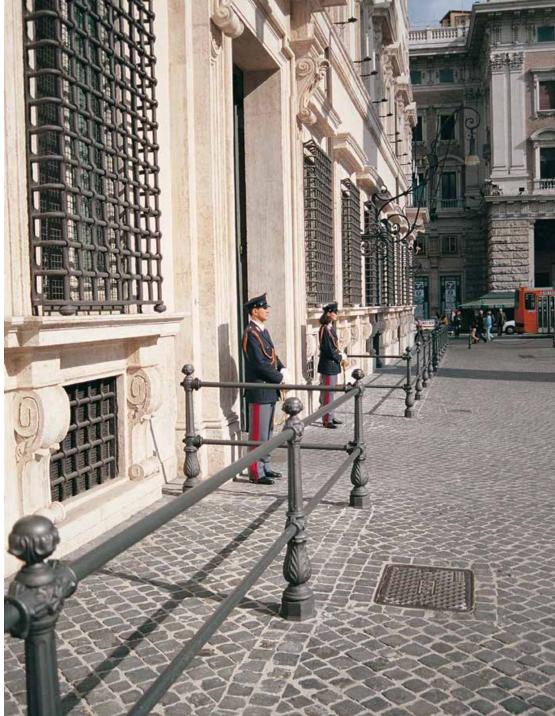

## Railing Transenna

The same model of bollard can become a railing to create protection.

Lo stesso modello di dissuasore può divenire transenna per creare una vera e propria barriera protettiva.

Rome – Italy

Carloforte – Italy

Pescina – Italy

Amalfi – Italy

Amalfi – Italy

Pioraco – Italy

Belvi – Italy

Bologna and Rome – Italy

Stresa and Osimo – Italy