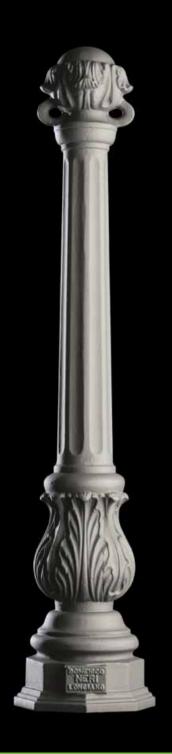

## **Bollard**Dissuasore

The bollards are produced in two sizes to meet different urban requirements, such as barriers along streets or around monuments.

I dissuasori sono realizzati in due diverse misure per rispondere alle differenti esigenze urbane quali la delimitazione di strade o quella di monumenti.

## Railing Transenna

The same model of bollard can become a railing to create protection.

Lo stesso modello di dissuasore può divenire transenna per creare una vera e propria barriera protettiva.

Rome – Italy