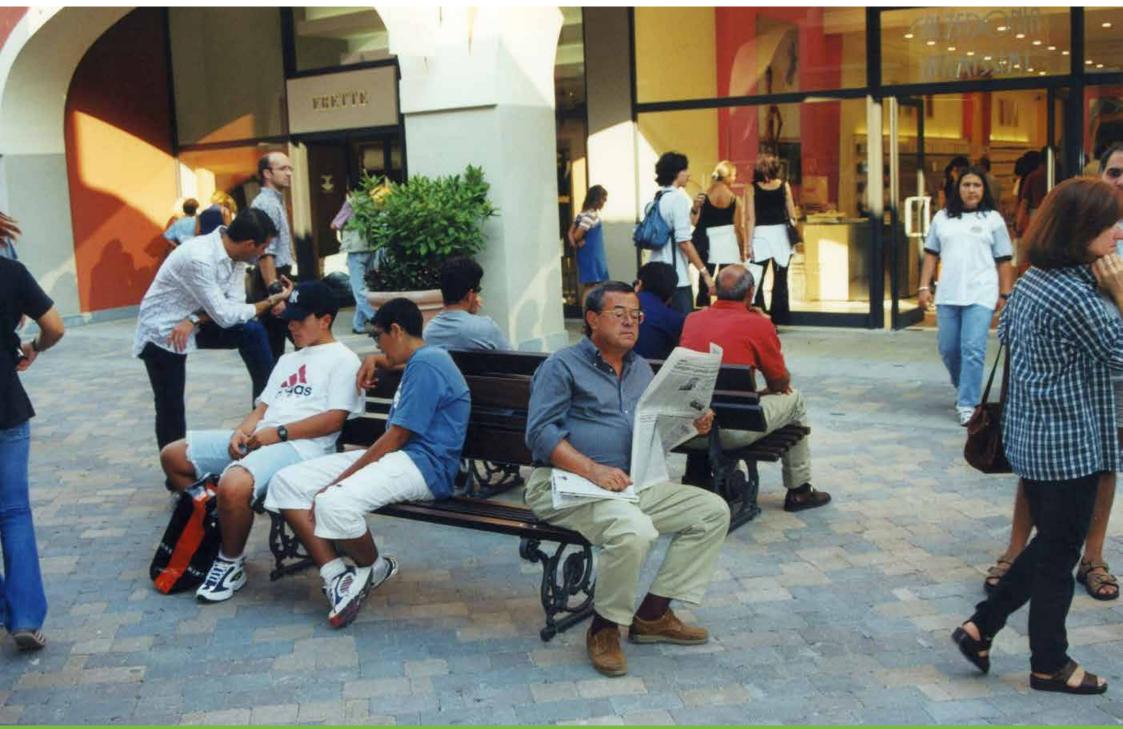

## **Bench**Panchina

The bench Layia presents two sides decorated with leaves.

La panchina Laya è caratterizzata dalle due fiancate decorate con foglie.

Cesena – Italy

Cinecittà – Rome, Italy

Cinecittà – Rome, Italy

Cinecittà – Rome, Italy

Cinecittà – Rome, Italy

Castel Romano – Italy

Castel Romano – Italy

Serravalle Scrivia – Italy

Lipari – Italy

Portland – United States of America

Portland – United States of America