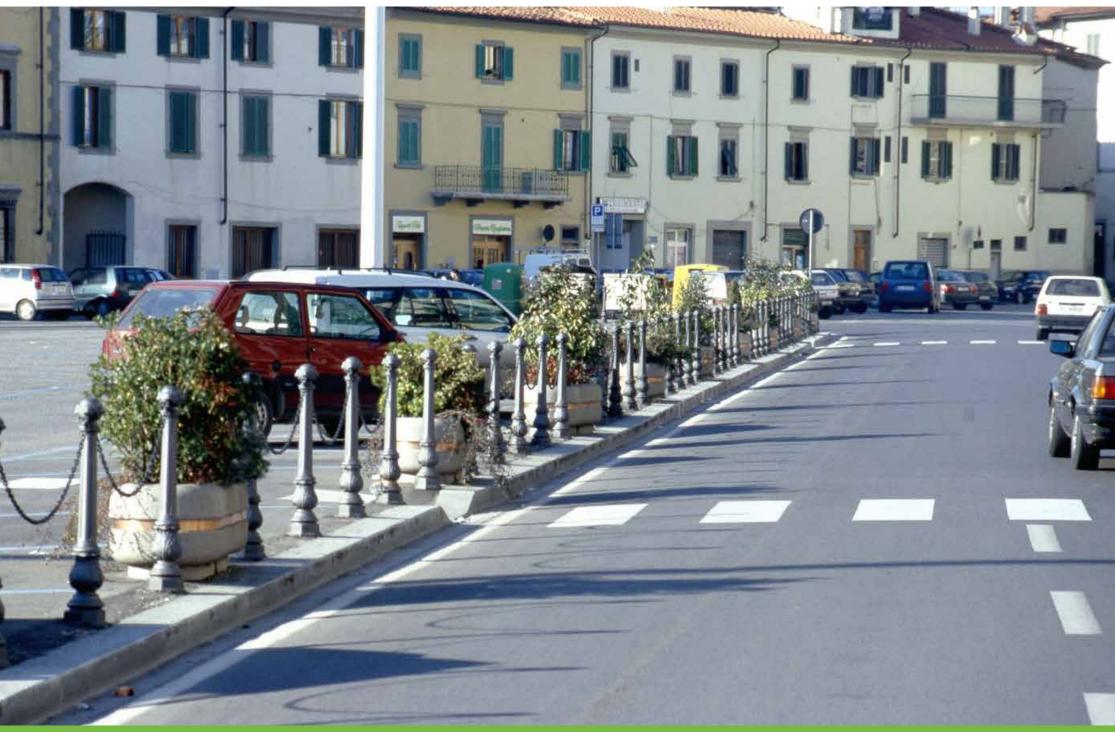

## **Bollard**Dissuasore

The bollards are produced in two sizes to meet different urban requirements, such as barriers along streets or around monuments.

I dissuasori sono realizzati in due diverse misure per rispondere alle differenti esigenze urbane quali la delimitazione di strade o quella di monumenti.

Bologna – Italy

Prato – Italy

Cagliari – Italy

Farmington – United States of America

Farmington – United States of America

Mayagüez – Puerto Rico

Mayagüez – Puerto Rico

Acireale – Italy

Porto Azzurro – Italy

Recanati – Italy ALDI RECAMATI E COLMURANO

Dooooooo

Salerno – Italy

Imola – Italy

Mantua – Italy

Cerreto d'Esi – Italy

Bologna – Italy

Cavallino – Italy

Fano – Italy

Enna – Italy

Sanremo – Italy

Fagnano Olona – Italy

Sperlonga – Italy

Nardò – Italy

Nardò – Italy

Cavallino – Italy

## Cavallino – Italy

Cavallino – Italy

Porto Ferraio and Salerno – Italy

Orciano di Pesaro and Trinitapoli – Italy

Schio and Imola – Italy

Puerto Rico and Rome – Italy

Cotignola and San Mauro Pascoli – Italy

Ulassai and Porretta Terme – Italy

Longiano – Italy

Acireale – Italy and Labin – Croatia