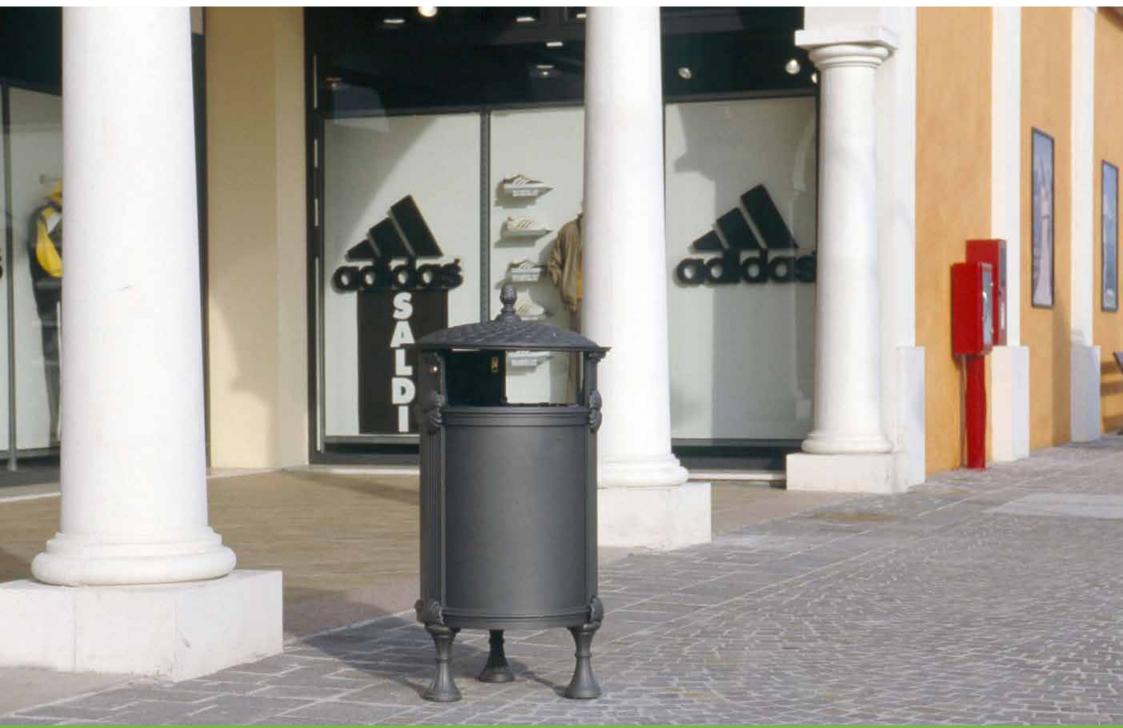

## **Litter bin**Cestino

The litter bin is decorated with recurrent shells along the sides and also on the lid.

Il cestino porta rifiuti è decorato da conchiglie che si ripetono oltre che sulle fiancate anche sul coperchio.