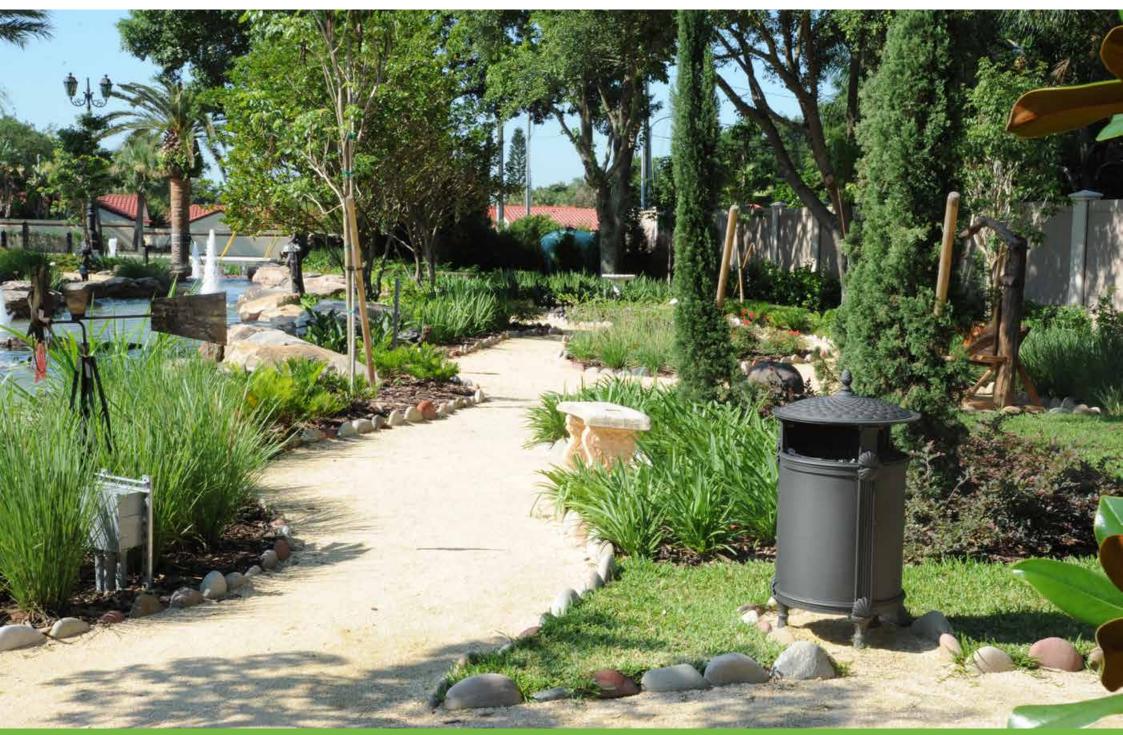

## **Litter bin**Cestino

The litter bin is decorated with recurrent shells along the sides and also on the lid.

Il cestino porta rifiuti è decorato da conchiglie che si ripetono oltre che sulle fiancate anche sul coperchio.

Grottaferrata – Italy

San Martino in Pensilis – Italy

Mantua – Italy

Mantua – Italy

Portland – United States of America

Castel Romano – Italy

Barberino di Mugello – Italy