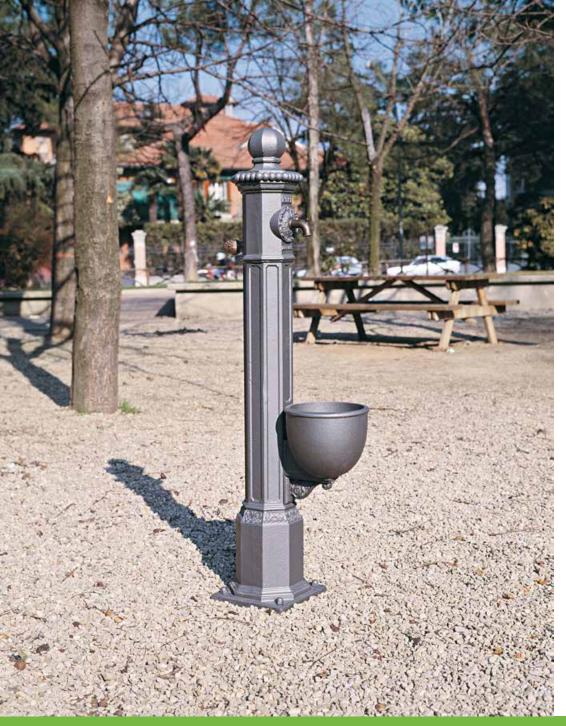

# Fountain Fontana

The fountain Layia is slender and refined.

La fontanella Layia è esile ed elegante.

Cesena – Italy

Arco – Italy

Cesena and Faenza – Italy