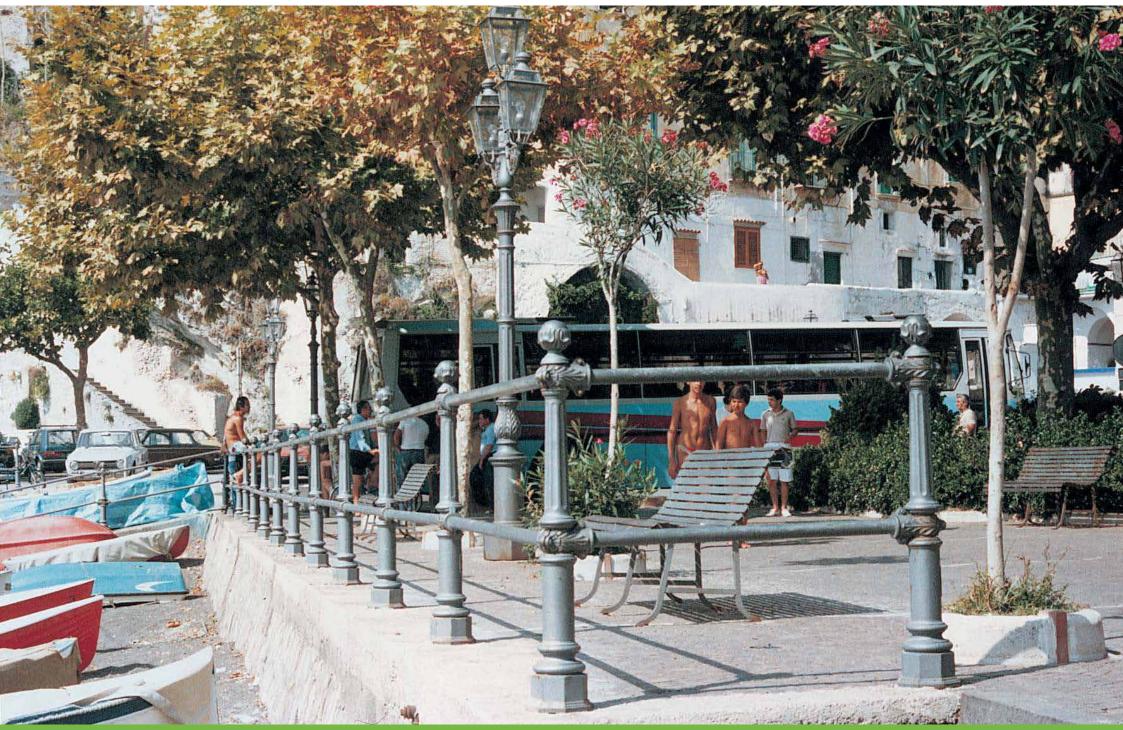

## Railing Transenna

The same model of bollard can become a railing to create protection.

Lo stesso modello di dissuasore può divenire transenna per creare una vera e propria barriera protettiva.

Rome – Italy