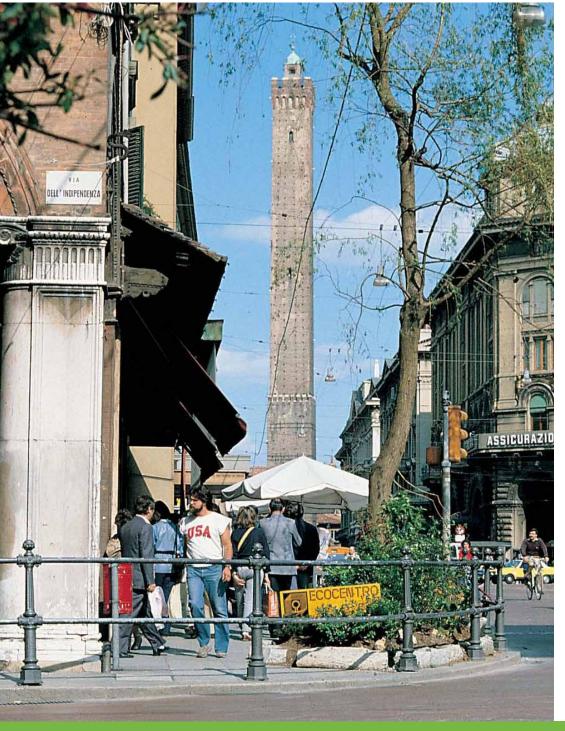

## Railing Transenna

The same model of bollard can become a railing to create protection.

Lo stesso modello di dissuasore può divenire transenna per creare una vera e propria barriera protettiva.

Rome – Italy

Carloforte – Italy

Pescina – Italy

Amalfi – Italy

Amalfi – Italy

Pioraco – Italy

Belvi – Italy

Bologna and Rome – Italy

Stresa and Osimo – Italy