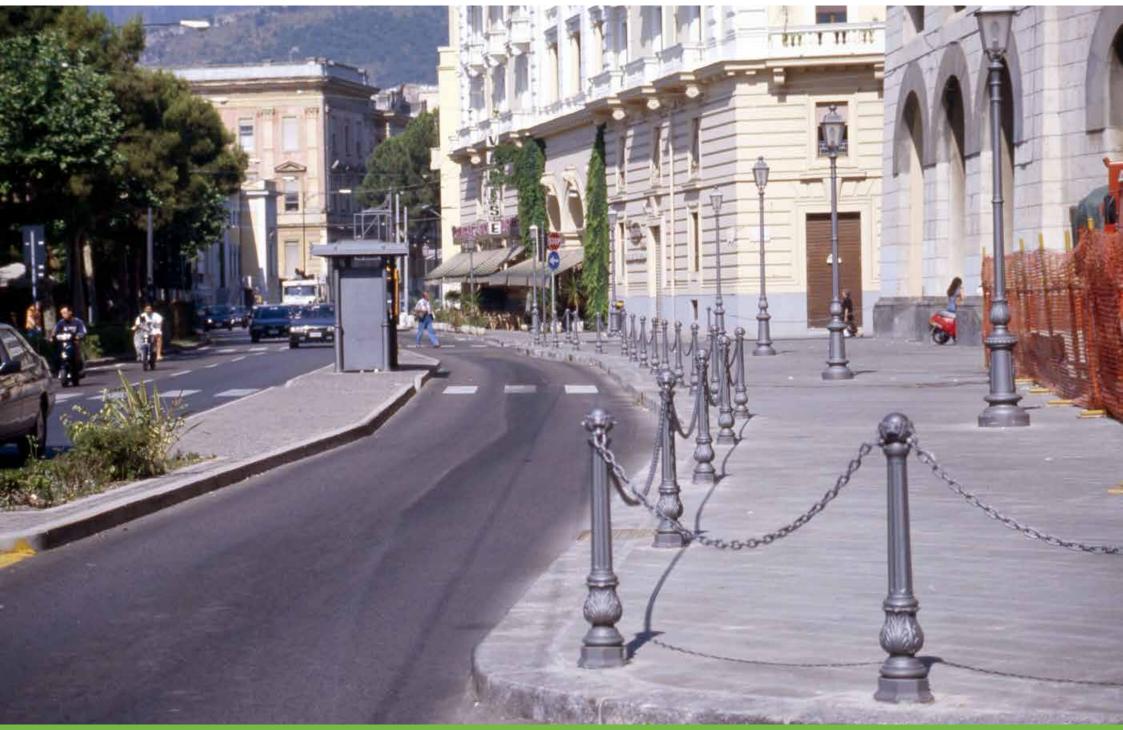

## **Bollard**Dissuasore

The bollards are produced in two sizes to meet different urban requirements, such as barriers along streets or around monuments.

I dissuasori sono realizzati in due diverse misure per rispondere alle differenti esigenze urbane quali la delimitazione di strade o quella di monumenti.

## Railing Transenna

The same model of bollard can become a railing to create protection.

Lo stesso modello di dissuasore può divenire transenna per creare una vera e propria barriera protettiva.

Rome – Italy