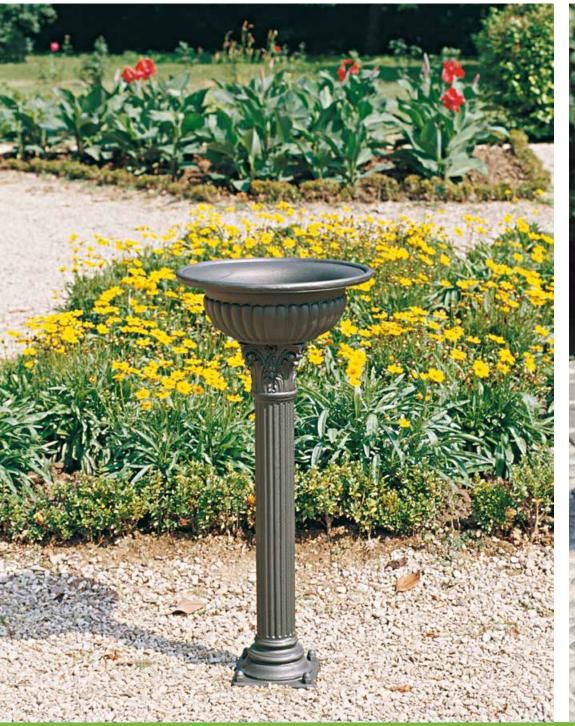

# Fountain Fontana

The fountain Layia is slender and refined.

La fontanella Layia è esile ed elegante.

Cesena – Italy

Arco – Italy

Cesena and Faenza – Italy