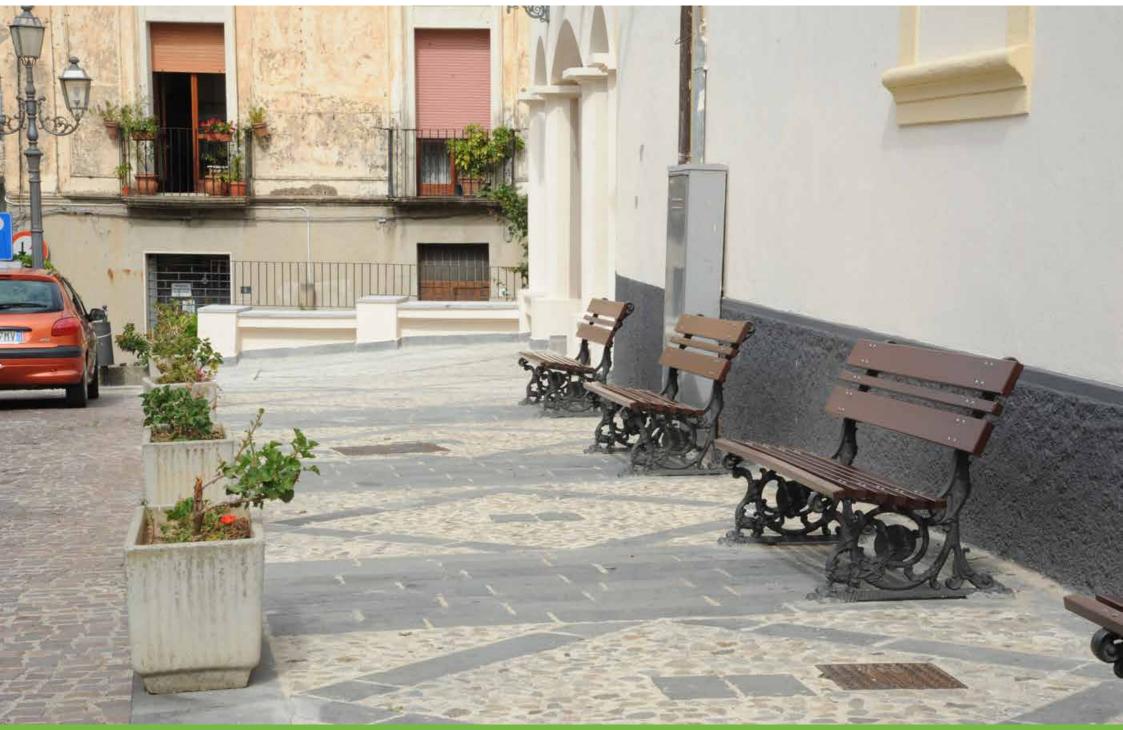

## **Bench**Panchina

The bench Layia presents two sides decorated with leaves.

La panchina Laya è caratterizzata dalle due fiancate decorate con foglie.

Cesena – Italy

Cinecittà – Rome, Italy

Cinecittà – Rome, Italy

Squillace – Italy

Squillace – Italy

Sulmona – Italy

San Giovanni Rotondo – Italy

Loreto – Italy

Valmontone – Italy