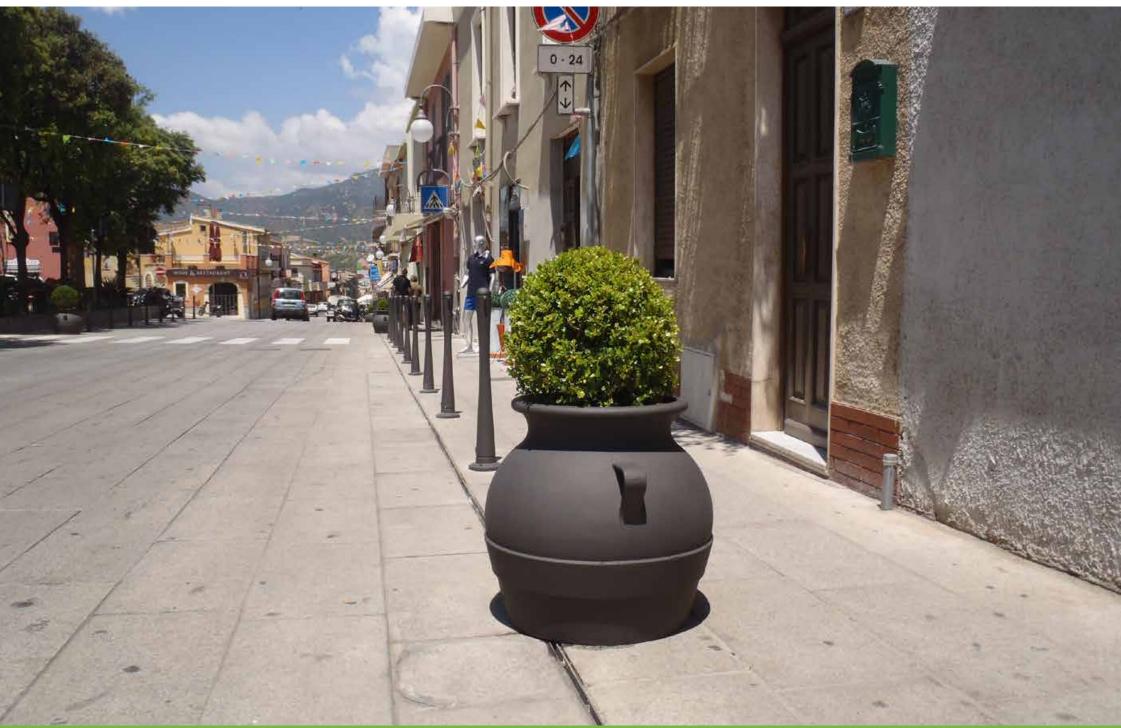

# **Planter** Fioriera

The planter recalls the ancient shape of terracotta vases.

La fioriera ripropone la forma antica dei vasi in terracotta.

Catanzaro – Italy

Catanzaro – Italy

#### Catanzaro – Italy

Villasimius – Italy

Villasimius – Italy

Catanzaro – Italy