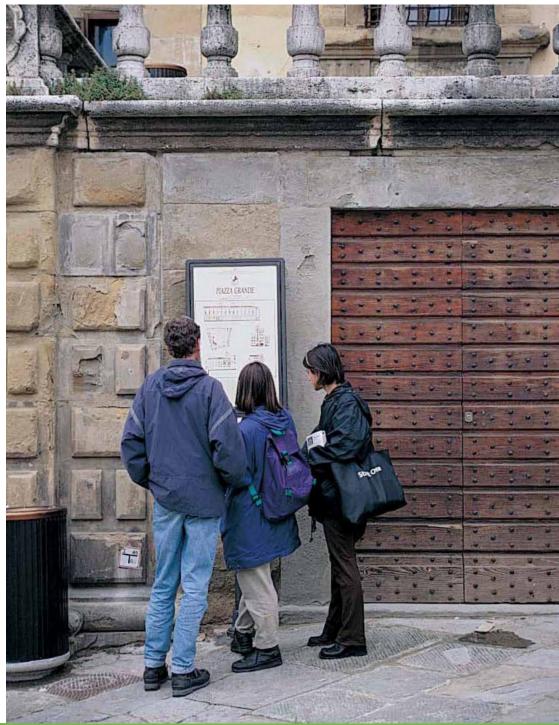

# **Sign**Palina

Monument didactics are important. Hence, Neri has created a signage to display historical description of urban monuments.

La didattica dei monumenti è importante. Per questo Neri ha creato una palina sulla quale descrivere la storia dei monumenti urbani.

Nardò – Italy

Nardò – Italy

Nardò – Italy

Arezzo – Italy

Arezzo – Italy

Peschiera del Garda and Venosa – Italy