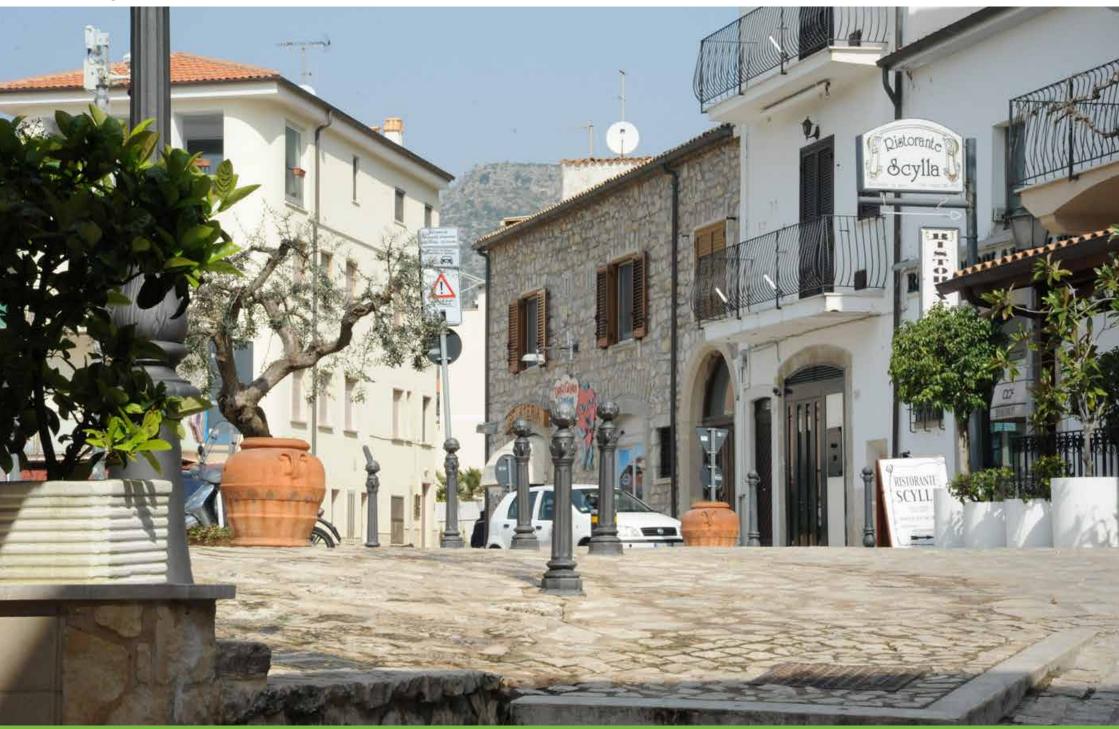

## **Bollard**Dissuasore

The bollards are produced in two sizes to meet different urban requirements, such as barriers along streets or around monuments.

I dissuasori sono realizzati in due diverse misure per rispondere alle differenti esigenze urbane quali la delimitazione di strade o quella di monumenti.

Cavallino – Italy

Fano – Italy

Enna – Italy

Sanremo – Italy

Fagnano Olona – Italy

Sperlonga – Italy

Nardò – Italy

Nardò – Italy