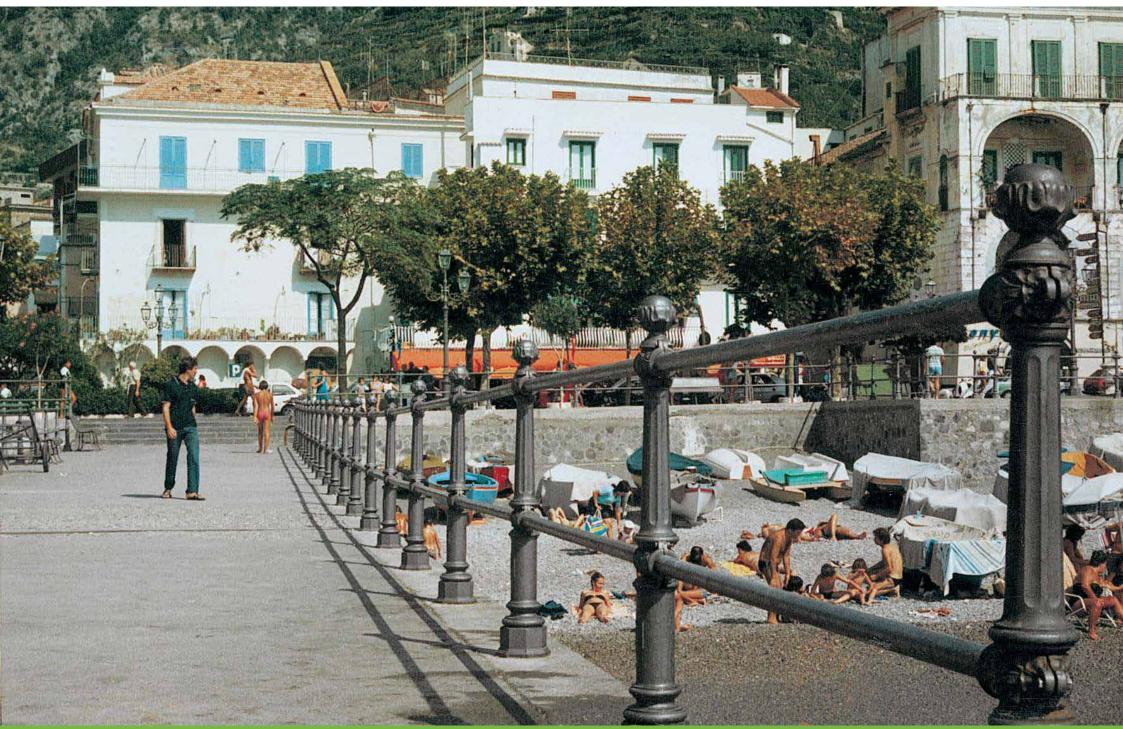

## Railing Transenna

The same model of bollard can become a railing to create protection.

Lo stesso modello di dissuasore può divenire transenna per creare una vera e propria barriera protettiva.

Rome – Italy

Carloforte – Italy

Pescina – Italy

Amalfi – Italy

Amalfi – Italy

Pioraco – Italy

Belvi – Italy

Bologna and Rome – Italy

Stresa and Osimo – Italy