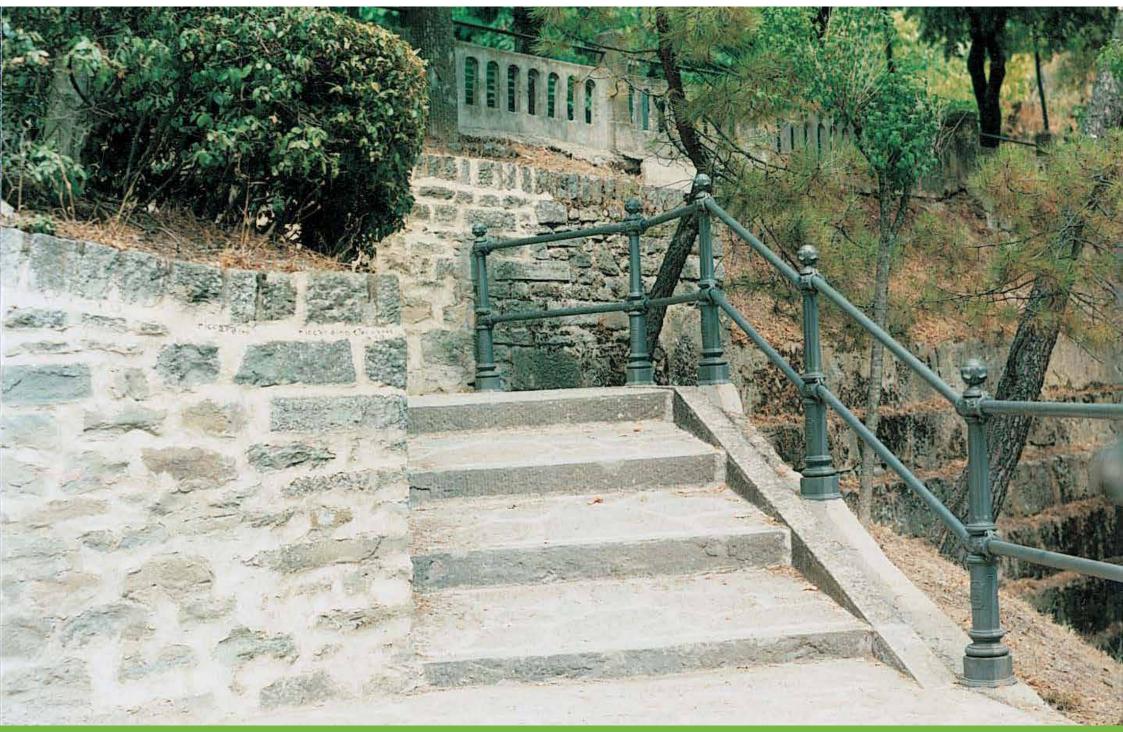

## Railing Transenna

The same model of bollard can become a railing to create protection.

Lo stesso modello di dissuasore può divenire transenna per creare una vera e propria barriera protettiva.

Rome – Italy

Carloforte – Italy

Pescina – Italy

Amalfi – Italy

Amalfi – Italy

Pioraco – Italy

Belvi – Italy

Bologna and Rome – Italy

Stresa and Osimo – Italy