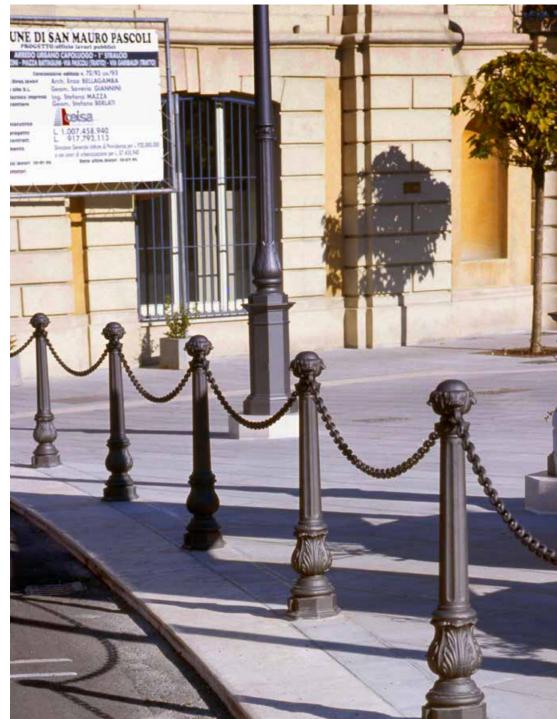

## **Bollard**Dissuasore

The bollards are produced in two sizes to meet different urban requirements, such as barriers along streets or around monuments.

I dissuasori sono realizzati in due diverse misure per rispondere alle differenti esigenze urbane quali la delimitazione di strade o quella di monumenti.

## Cavallino – Italy

Cavallino – Italy

Porto Ferraio and Salerno – Italy

Orciano di Pesaro and Trinitapoli – Italy

Schio and Imola – Italy

Puerto Rico and Rome – Italy

Cotignola and San Mauro Pascoli – Italy