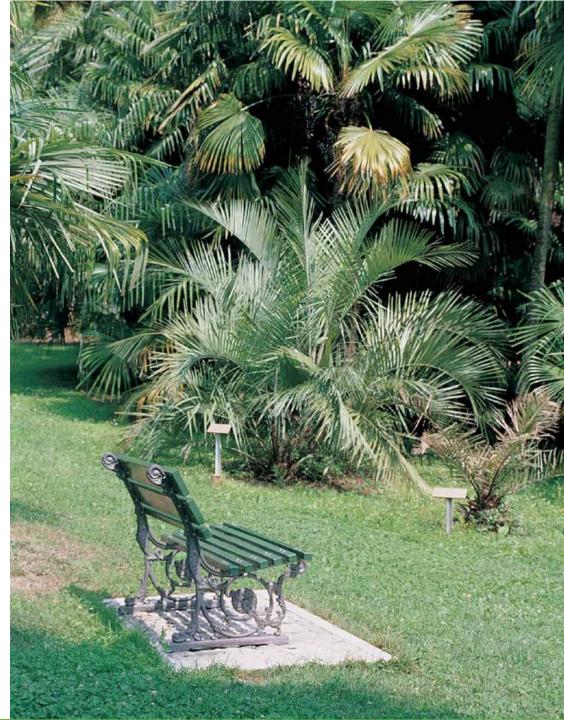

## **Bench**Panchina

The bench Layia presents two sides decorated with leaves.

La panchina Laya è caratterizzata dalle due fiancate decorate con foglie.

Cesena – Italy

Cinecittà – Rome, Italy

Cinecittà – Rome, Italy