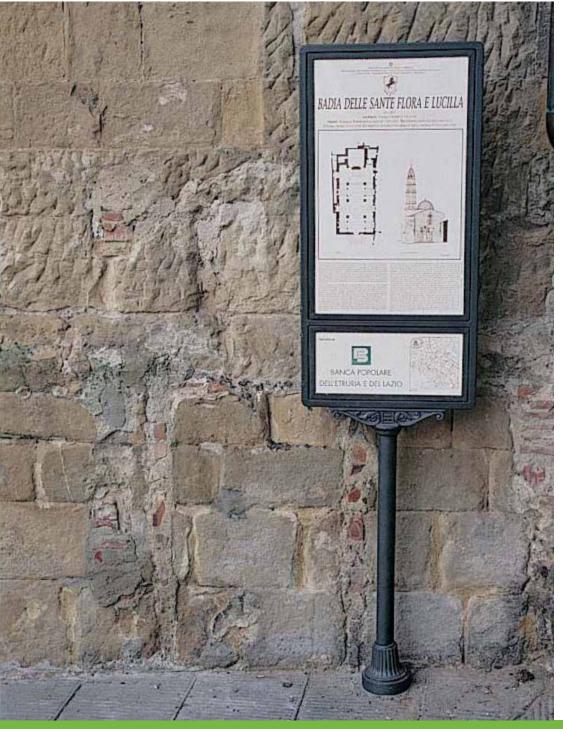

# **Sign**Palina

Monument didactics are important. Hence, Neri has created a signage to display historical description of urban monuments.

La didattica dei monumenti è importante. Per questo Neri ha creato una palina sulla quale descrivere la storia dei monumenti urbani.

Senigallia – Italy

Rome – Italy

Pozzallo – Italy

Senigallia – Italy

Senigallia – Italy

Senigallia – Italy

Chioggia – Italy

Chioggia – Italy