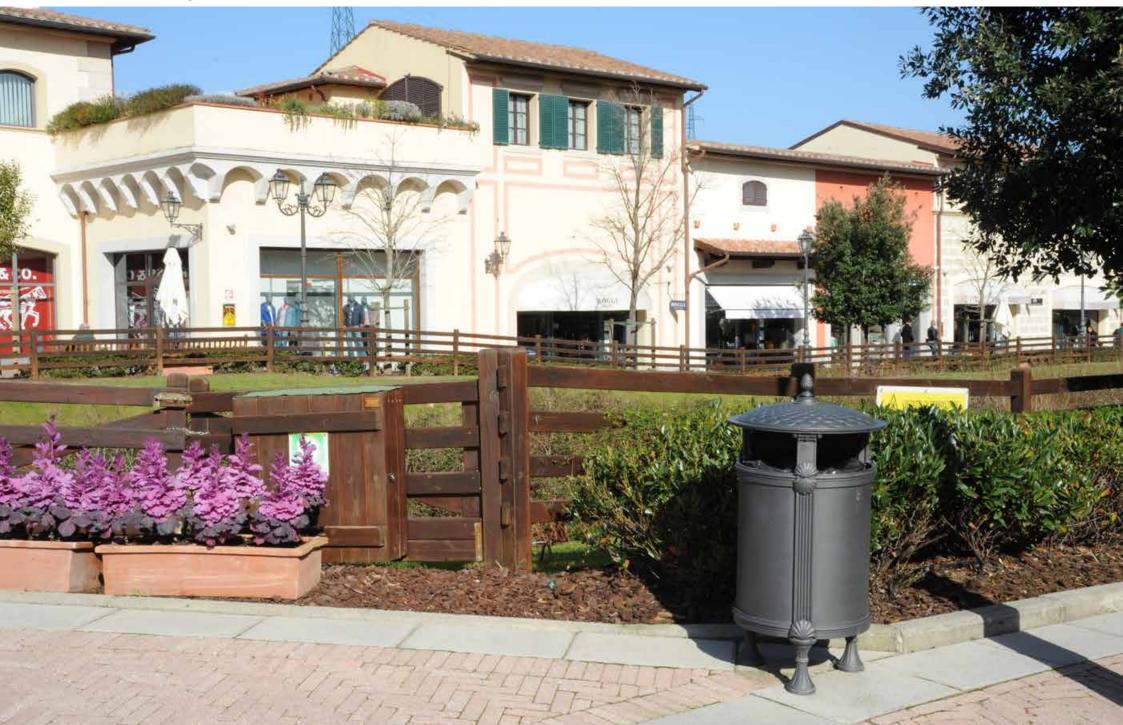

## **Litter bin**Cestino

The litter bin is decorated with recurrent shells along the sides and also on the lid.

Il cestino porta rifiuti è decorato da conchiglie che si ripetono oltre che sulle fiancate anche sul coperchio.