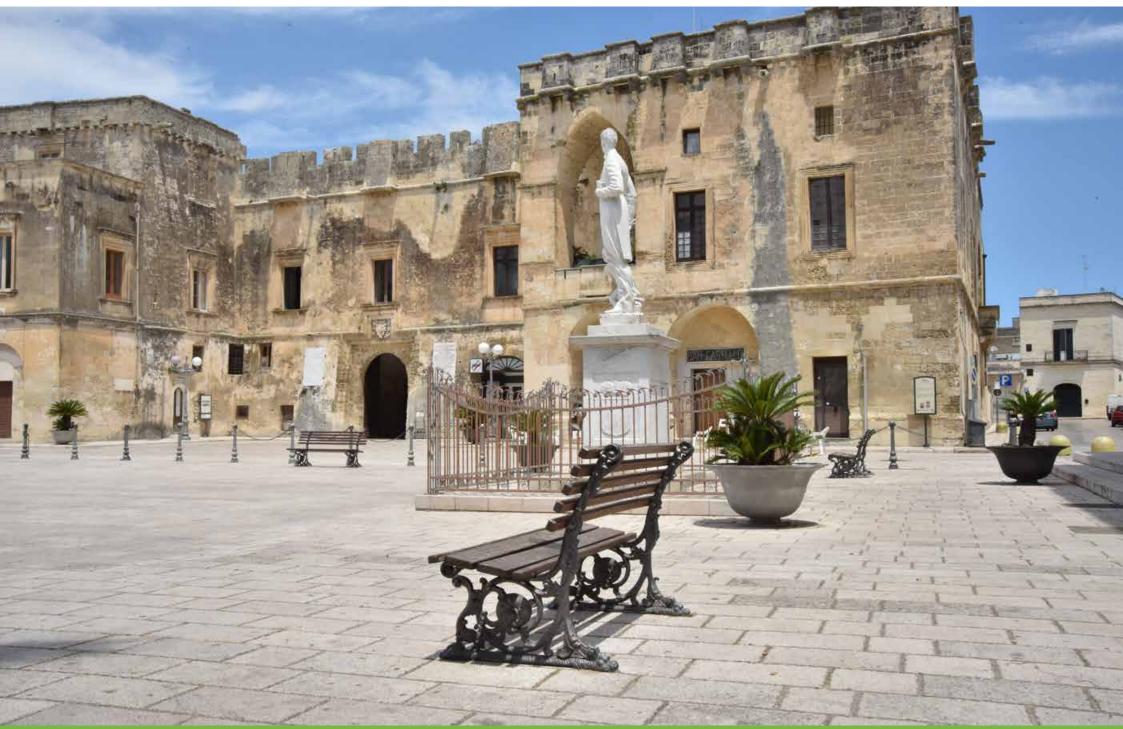

## **Bench**Panchina

The bench Layia presents two sides decorated with leaves.

La panchina Laya è caratterizzata dalle due fiancate decorate con foglie.

Cesena – Italy

Cinecittà – Rome, Italy

Cinecittà – Rome, Italy

## Cavallino – Italy

Cadrezzate and Trinitapoli – Italy

Arco – Italy