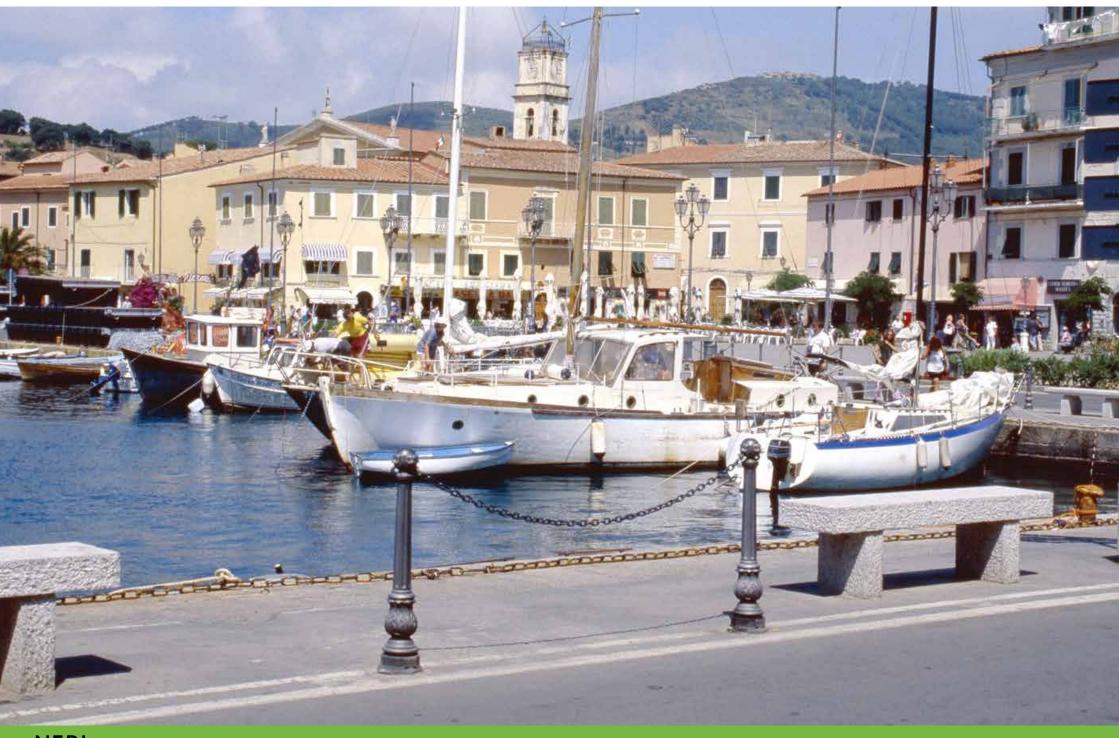

## **Bollard**Dissuasore

The bollards are produced in two sizes to meet different urban requirements, such as barriers along streets or around monuments.

I dissuasori sono realizzati in due diverse misure per rispondere alle differenti esigenze urbane quali la delimitazione di strade o quella di monumenti.

## Railing Transenna

The same model of bollard can become a railing to create protection.

Lo stesso modello di dissuasore può divenire transenna per creare una vera e propria barriera protettiva.

Rome – Italy