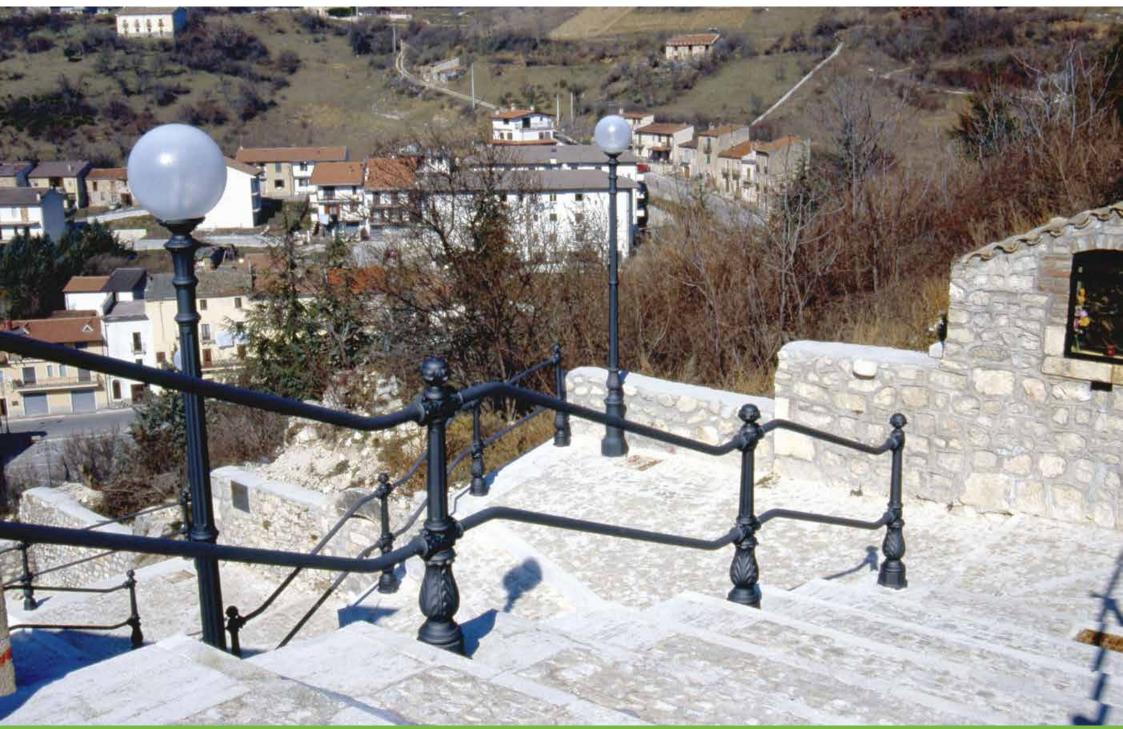

## Railing Transenna

The same model of bollard can become a railing to create protection.

Lo stesso modello di dissuasore può divenire transenna per creare una vera e propria barriera protettiva.

Rome – Italy