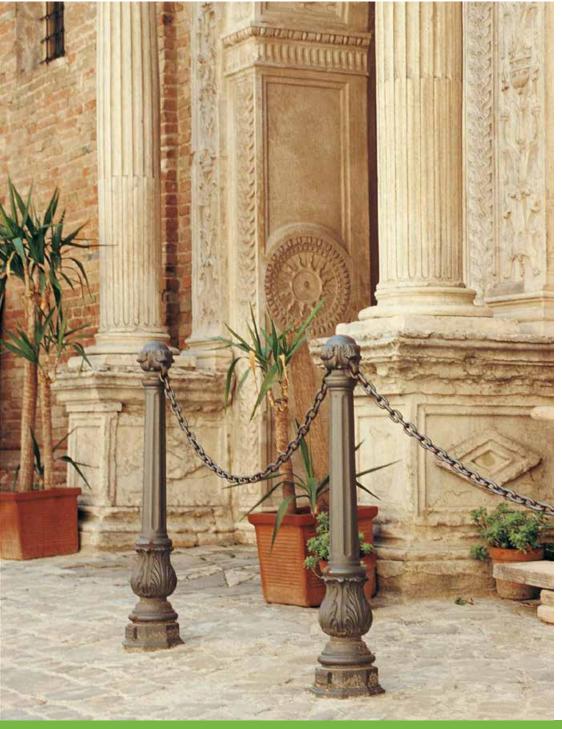

## **Bollard**Dissuasore

The bollards are produced in two sizes to meet different urban requirements, such as barriers along streets or around monuments.

I dissuasori sono realizzati in due diverse misure per rispondere alle differenti esigenze urbane quali la delimitazione di strade o quella di monumenti.

## Railing Transenna

The same model of bollard can become a railing to create protection.

Lo stesso modello di dissuasore può divenire transenna per creare una vera e propria barriera protettiva.

Rome – Italy