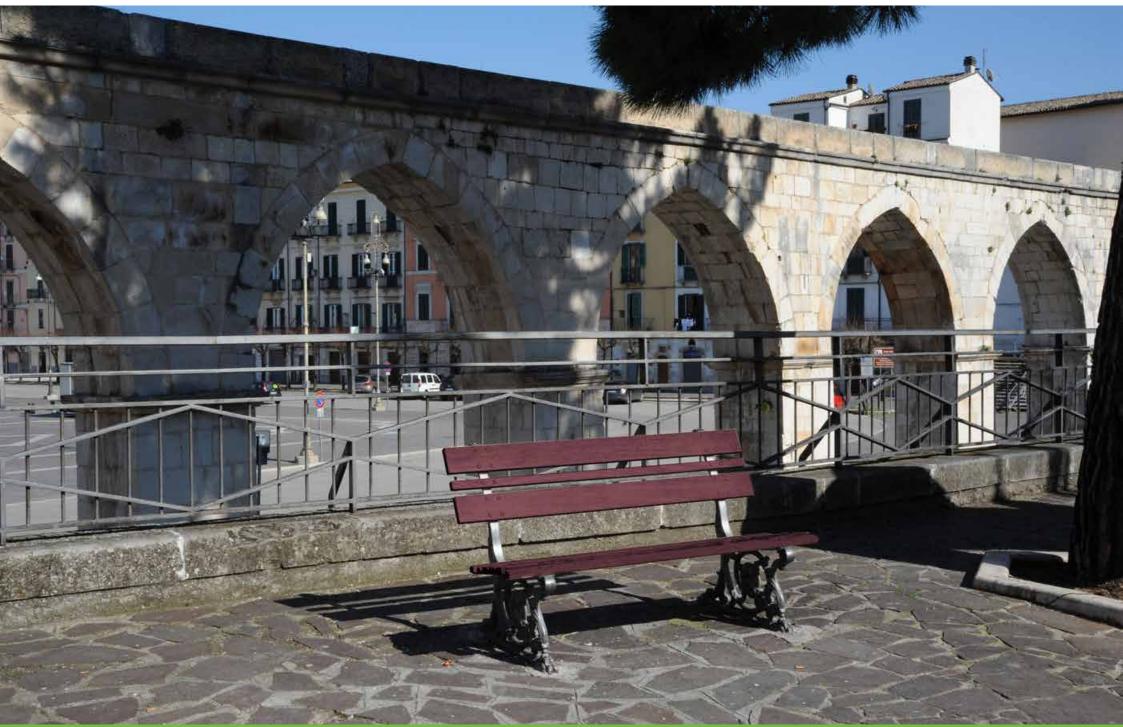

## **Bench**Panchina

The bench Layia presents two sides decorated with leaves.

La panchina Laya è caratterizzata dalle due fiancate decorate con foglie.

Cesena – Italy

Cinecittà – Rome, Italy

Cinecittà – Rome, Italy

Squillace – Italy

Squillace – Italy

Sulmona – Italy

San Giovanni Rotondo – Italy

Loreto – Italy

Valmontone – Italy