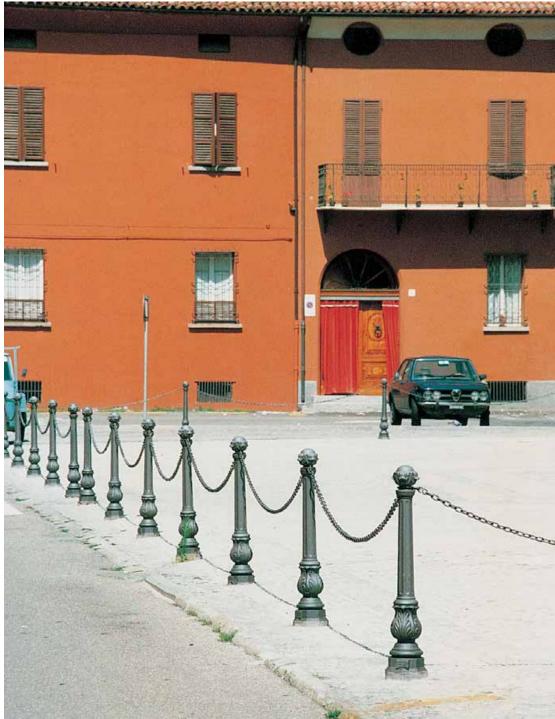

## **Bollard**Dissuasore

The bollards are produced in two sizes to meet different urban requirements, such as barriers along streets or around monuments.

I dissuasori sono realizzati in due diverse misure per rispondere alle differenti esigenze urbane quali la delimitazione di strade o quella di monumenti.

Bologna – Italy

Prato – Italy

Cagliari – Italy

Farmington – United States of America

Farmington – United States of America

Mayagüez – Puerto Rico

Mayagüez – Puerto Rico

Acireale – Italy

Porto Azzurro – Italy

Recanati – Italy ALDI RECAMATI E COLMURANO

Dooooooo

Salerno – Italy

Imola – Italy

Mantua – Italy

Cerreto d'Esi – Italy

Bologna – Italy

Cavallino – Italy

Fano – Italy

Enna – Italy

Sanremo – Italy

Fagnano Olona – Italy

Sperlonga – Italy

Nardò – Italy

Nardò – Italy

Cavallino – Italy

## Cavallino – Italy

Cavallino – Italy

Porto Ferraio and Salerno – Italy

Orciano di Pesaro and Trinitapoli – Italy

Schio and Imola – Italy

Puerto Rico and Rome – Italy

Cotignola and San Mauro Pascoli – Italy

Ulassai and Porretta Terme – Italy

Longiano – Italy

Acireale – Italy and Labin – Croatia