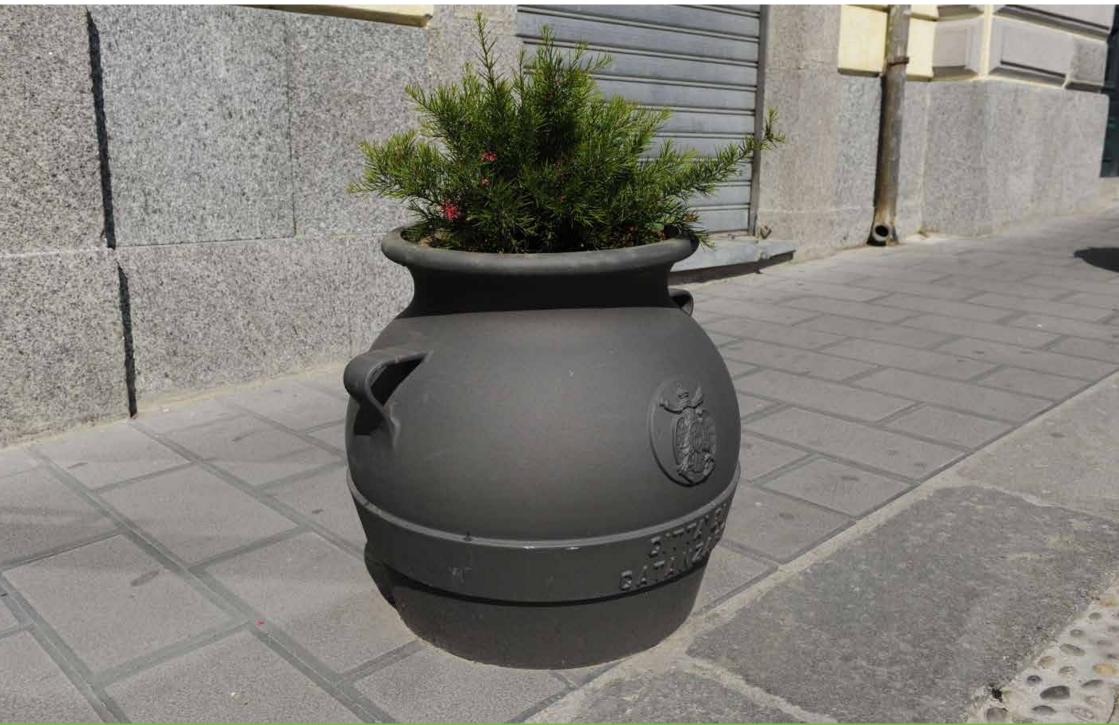

# **Planter** Fioriera

The planter recalls the ancient shape of terracotta vases.

La fioriera ripropone la forma antica dei vasi in terracotta.

Catanzaro – Italy

Catanzaro – Italy

#### Catanzaro – Italy

Villasimius – Italy

Villasimius – Italy

Catanzaro – Italy