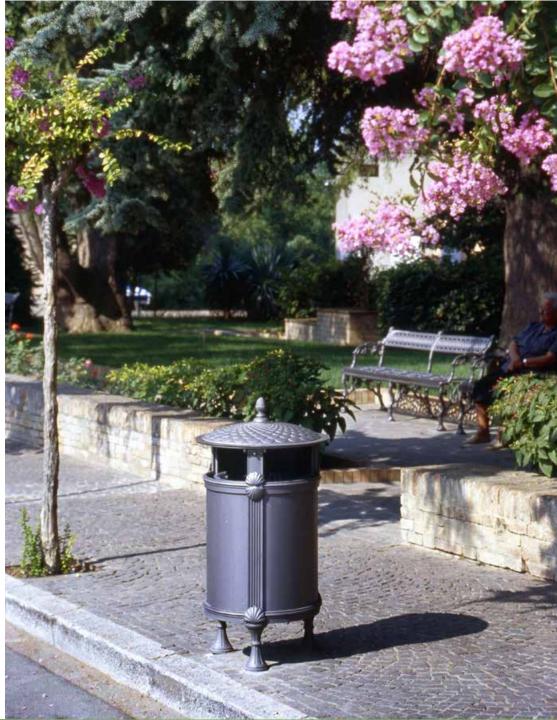

## **Litter bin**Cestino

The litter bin is decorated with recurrent shells along the sides and also on the lid.

Il cestino porta rifiuti è decorato da conchiglie che si ripetono oltre che sulle fiancate anche sul coperchio.