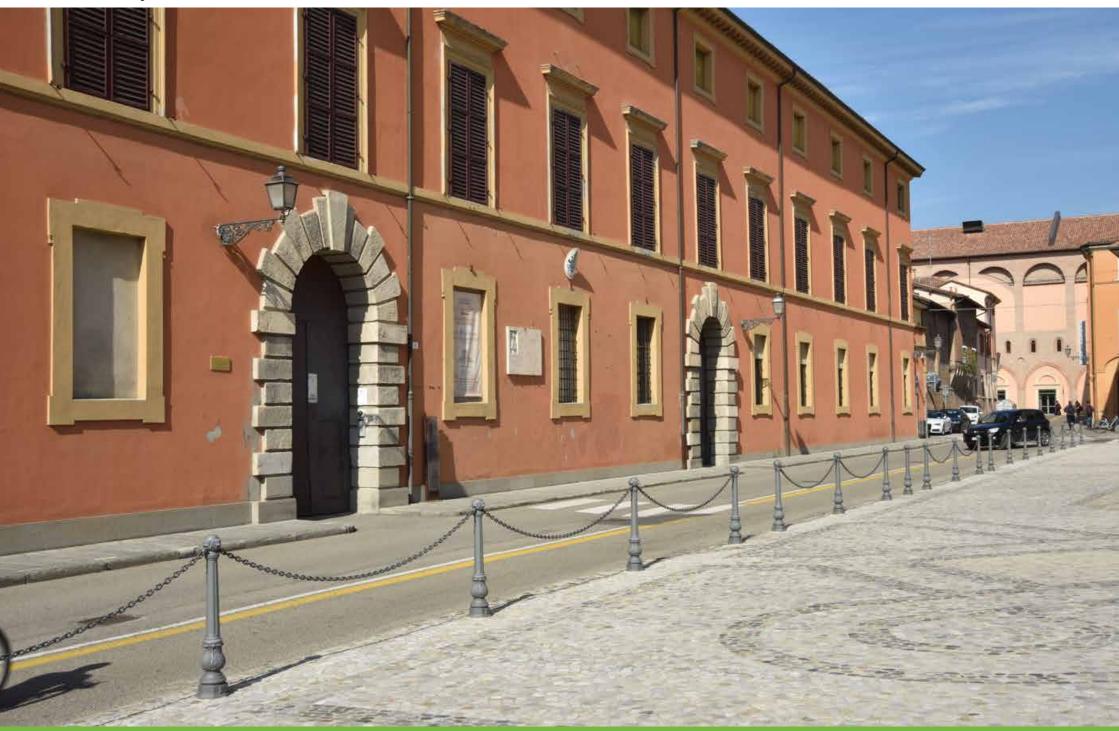

## **Bollard**Dissuasore

The bollards are produced in two sizes to meet different urban requirements, such as barriers along streets or around monuments.

I dissuasori sono realizzati in due diverse misure per rispondere alle differenti esigenze urbane quali la delimitazione di strade o quella di monumenti.

## Railing Transenna

The same model of bollard can become a railing to create protection.

Lo stesso modello di dissuasore può divenire transenna per creare una vera e propria barriera protettiva.

Rome – Italy