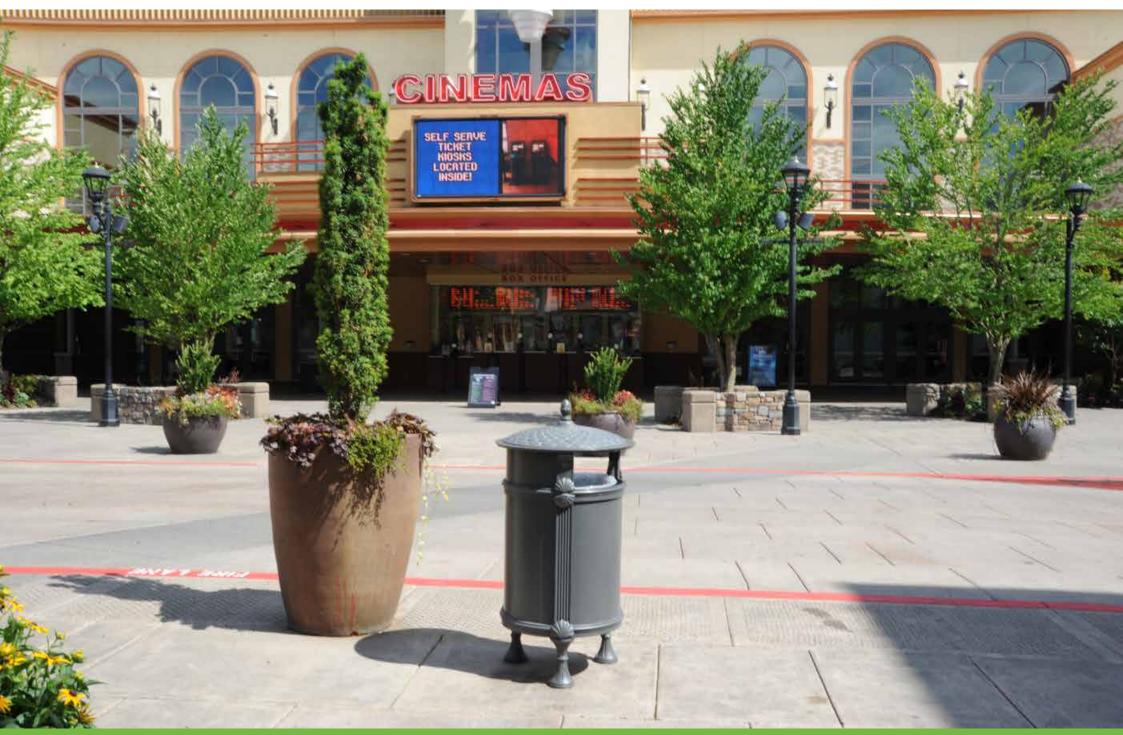

## **Litter bin**Cestino

The litter bin is decorated with recurrent shells along the sides and also on the lid.

Il cestino porta rifiuti è decorato da conchiglie che si ripetono oltre che sulle fiancate anche sul coperchio.