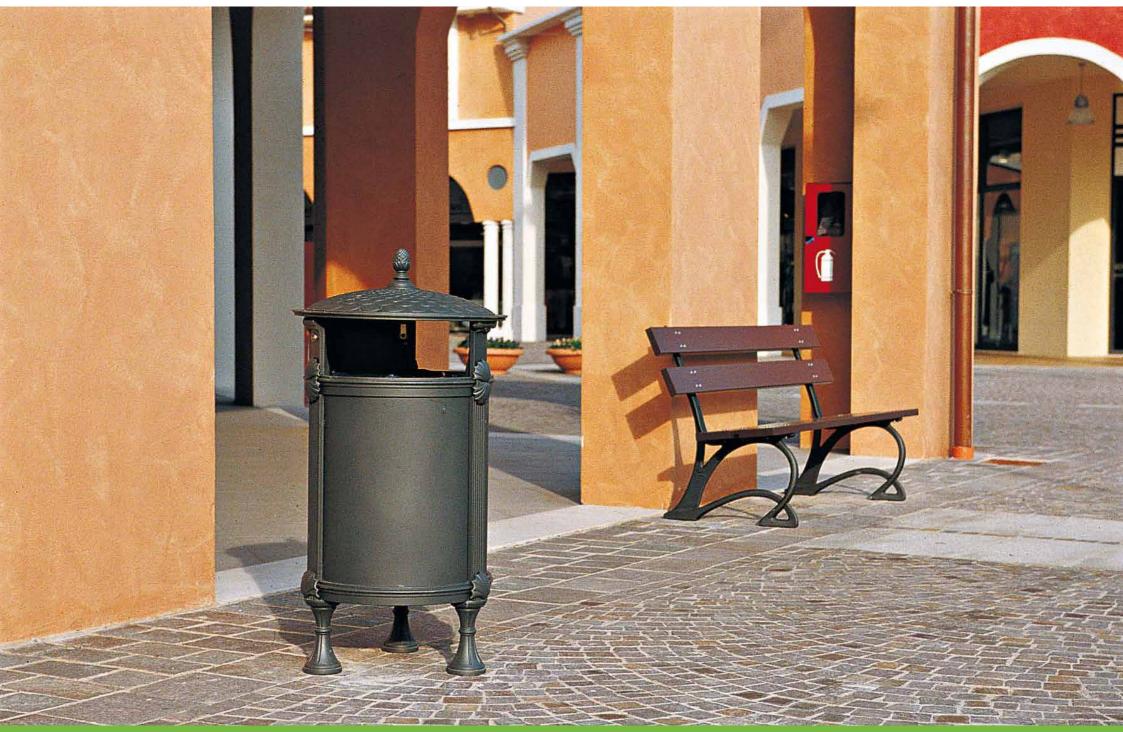

## **Bench**Panchina

The bench Layia presents two sides decorated with leaves.

La panchina Laya è caratterizzata dalle due fiancate decorate con foglie.

Cesena – Italy

Cinecittà – Rome, Italy

Cinecittà – Rome, Italy

## **Litter bin**Cestino

The litter bin is decorated with recurrent shells along the sides and also on the lid.

Il cestino porta rifiuti è decorato da conchiglie che si ripetono oltre che sulle fiancate anche sul coperchio.