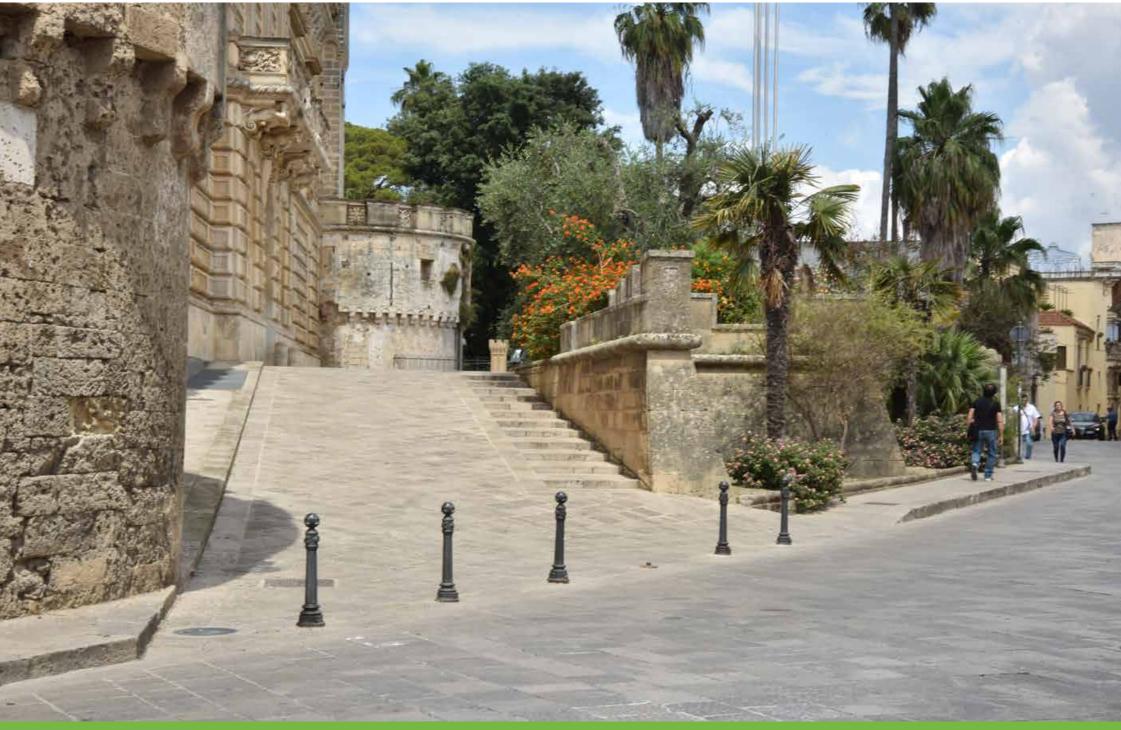

## **Bollard**Dissuasore

The bollards are produced in two sizes to meet different urban requirements, such as barriers along streets or around monuments.

I dissuasori sono realizzati in due diverse misure per rispondere alle differenti esigenze urbane quali la delimitazione di strade o quella di monumenti.

Cavallino – Italy

## Cavallino – Italy

Cavallino – Italy

Porto Ferraio and Salerno – Italy

Orciano di Pesaro and Trinitapoli – Italy

Schio and Imola – Italy

Puerto Rico and Rome – Italy

Cotignola and San Mauro Pascoli – Italy