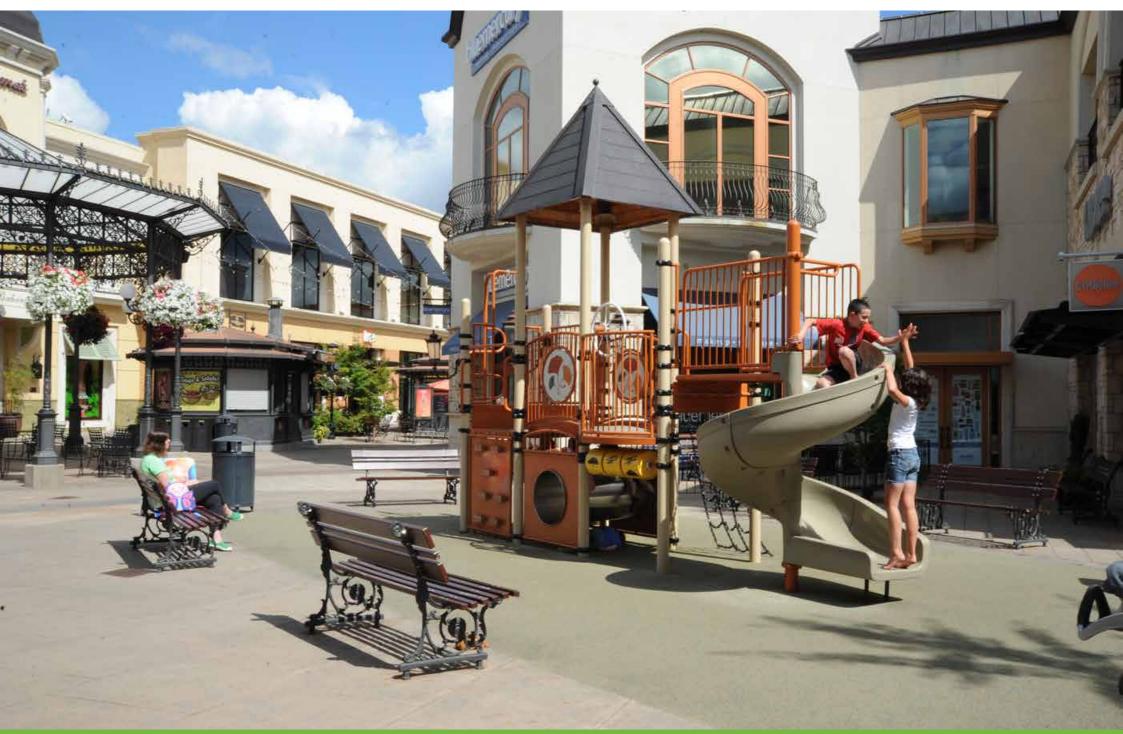

## **Bench**Panchina

The bench Layia presents two sides decorated with leaves.

La panchina Laya è caratterizzata dalle due fiancate decorate con foglie.

Cesena – Italy

Cinecittà – Rome, Italy

Cinecittà – Rome, Italy

Cinecittà – Rome, Italy

Cinecittà – Rome, Italy

Castel Romano – Italy

Castel Romano – Italy

Serravalle Scrivia – Italy

Lipari – Italy

Portland – United States of America

Portland – United States of America