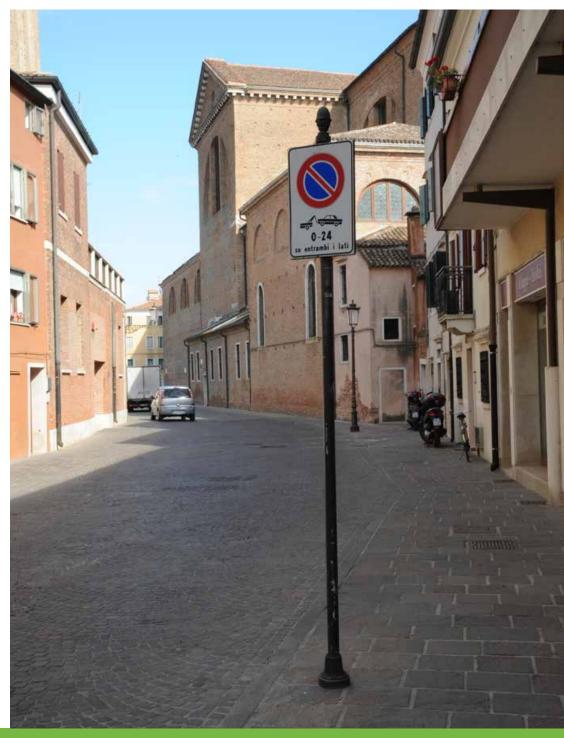

# **Sign**Palina

Neri has always been convinced that a city can be embellished even by the smallest details. Hence, signage for road signs has been designed for the same collection.

Neri ha sempre pensato che anche grazie ai minimi dettagli è possibile abbellire una città. Per questa ragione ha creato con la stessa linea, anche le paline per le indicazioni stradali.