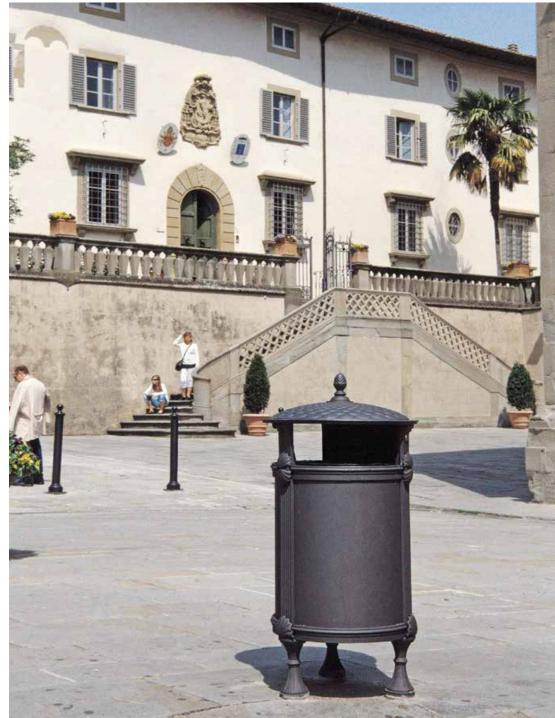

## **Litter bin**Cestino

The litter bin is decorated with recurrent shells along the sides and also on the lid.

Il cestino porta rifiuti è decorato da conchiglie che si ripetono oltre che sulle fiancate anche sul coperchio.