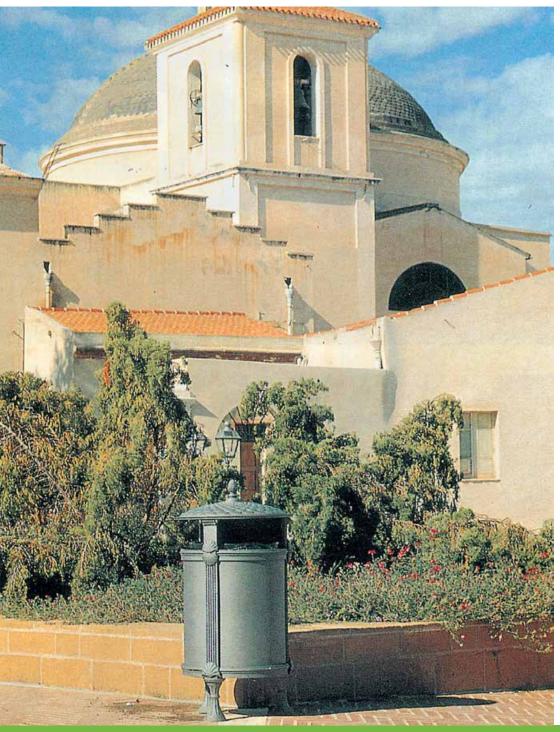

## **Litter bin**Cestino

The litter bin is decorated with recurrent shells along the sides and also on the lid.

Il cestino porta rifiuti è decorato da conchiglie che si ripetono oltre che sulle fiancate anche sul coperchio.