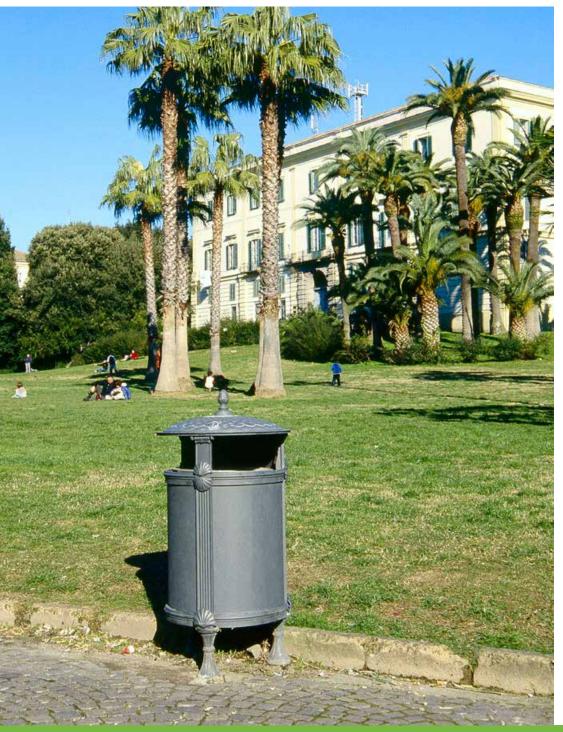

## **Litter bin**Cestino

The litter bin is decorated with recurrent shells along the sides and also on the lid.

Il cestino porta rifiuti è decorato da conchiglie che si ripetono oltre che sulle fiancate anche sul coperchio.