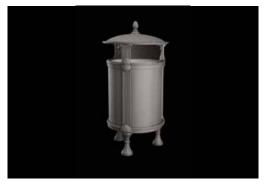

## **Litter bin**Cestino

The litter bin is decorated with recurrent shells along the sides and also on the lid.

Il cestino porta rifiuti è decorato da conchiglie che si ripetono oltre che sulle fiancate anche sul coperchio.