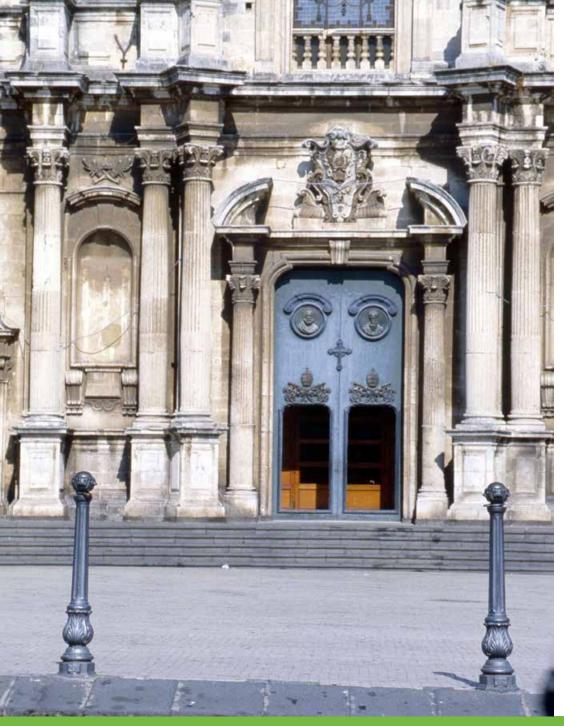

## **Bollard**Dissuasore

The bollards are produced in two sizes to meet different urban requirements, such as barriers along streets or around monuments.

I dissuasori sono realizzati in due diverse misure per rispondere alle differenti esigenze urbane quali la delimitazione di strade o quella di monumenti.

Bologna – Italy

Prato – Italy

Cagliari – Italy

Farmington – United States of America

Farmington – United States of America

Mayagüez – Puerto Rico

Mayagüez – Puerto Rico

Acireale – Italy

Porto Azzurro – Italy

Recanati – Italy ALDI RECAMATI E COLMURANO

Dooooooo

Salerno – Italy

Imola – Italy

Mantua – Italy

Cerreto d'Esi – Italy

Bologna – Italy

Cavallino – Italy

Fano – Italy

Enna – Italy

Sanremo – Italy

Fagnano Olona – Italy

Sperlonga – Italy

Nardò – Italy

Nardò – Italy

Cavallino – Italy

## Cavallino – Italy

Cavallino – Italy

Porto Ferraio and Salerno – Italy

Orciano di Pesaro and Trinitapoli – Italy

Schio and Imola – Italy

Puerto Rico and Rome – Italy

Cotignola and San Mauro Pascoli – Italy

Ulassai and Porretta Terme – Italy

Longiano – Italy

Acireale – Italy and Labin – Croatia