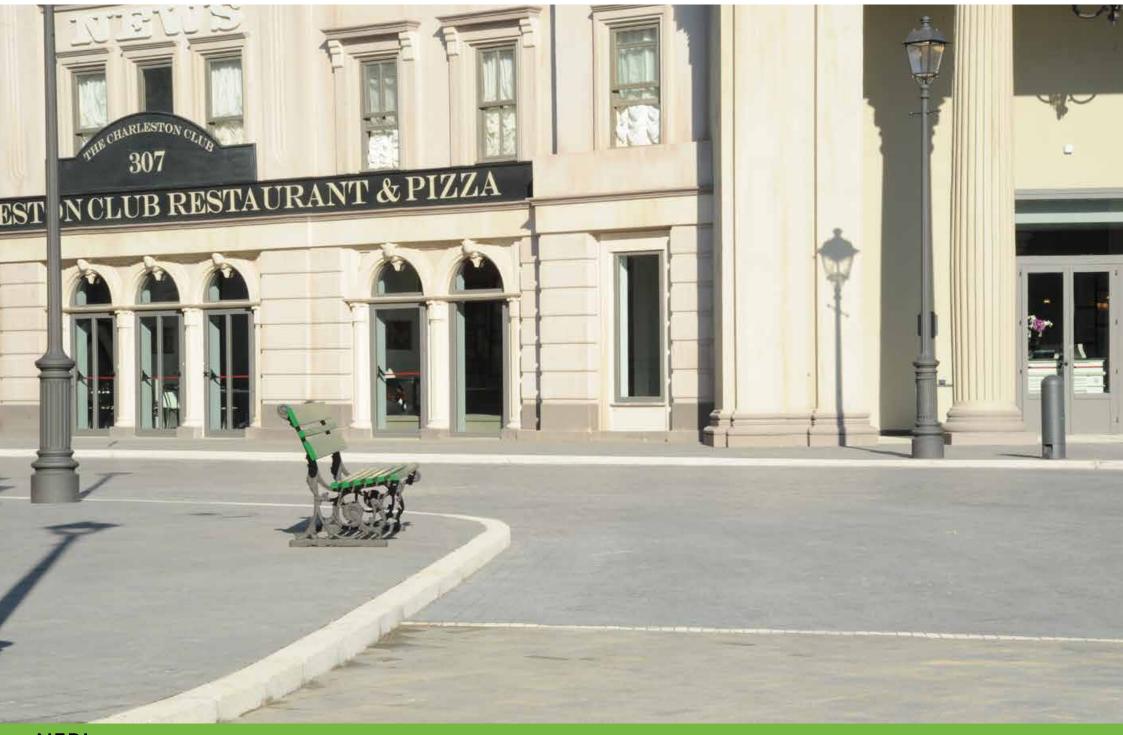

## **Bench**Panchina

The bench Layia presents two sides decorated with leaves.

La panchina Laya è caratterizzata dalle due fiancate decorate con foglie.

Cesena – Italy

Cinecittà – Rome, Italy

Cinecittà – Rome, Italy

Cinecittà – Rome, Italy

Cinecittà – Rome, Italy

Castel Romano – Italy

Castel Romano – Italy

Serravalle Scrivia – Italy

Lipari – Italy

Portland – United States of America

Portland – United States of America