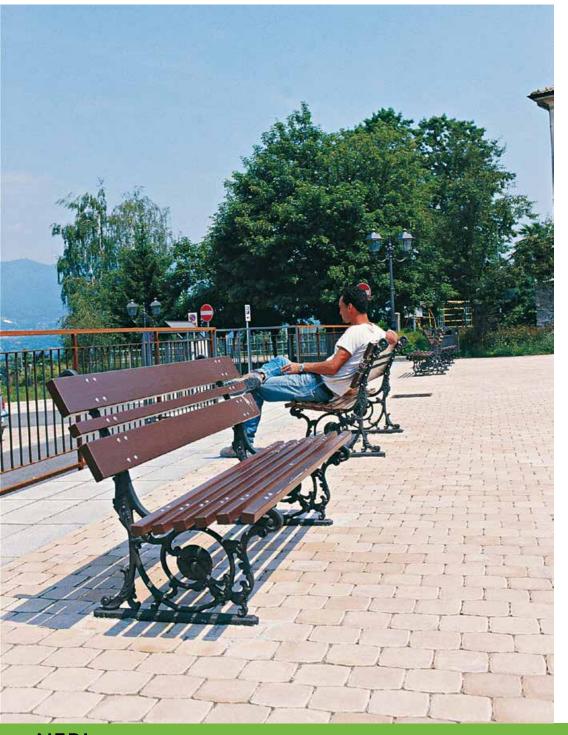

## **Bench**Panchina

The bench Layia presents two sides decorated with leaves.

La panchina Laya è caratterizzata dalle due fiancate decorate con foglie.

Cesena – Italy

Cinecittà – Rome, Italy

Cinecittà – Rome, Italy