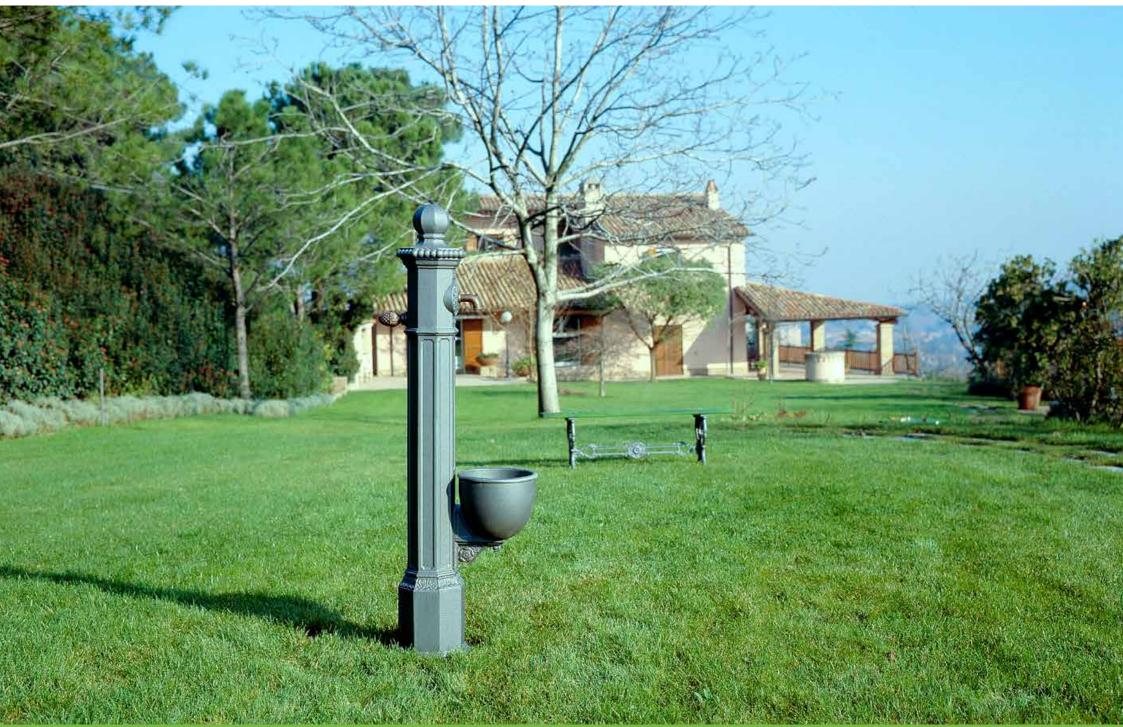

# Fountain Fontana

The fountain Layia is slender and refined.

La fontanella Layia è esile ed elegante.

Cesena – Italy

Arco – Italy

Cesena and Faenza – Italy