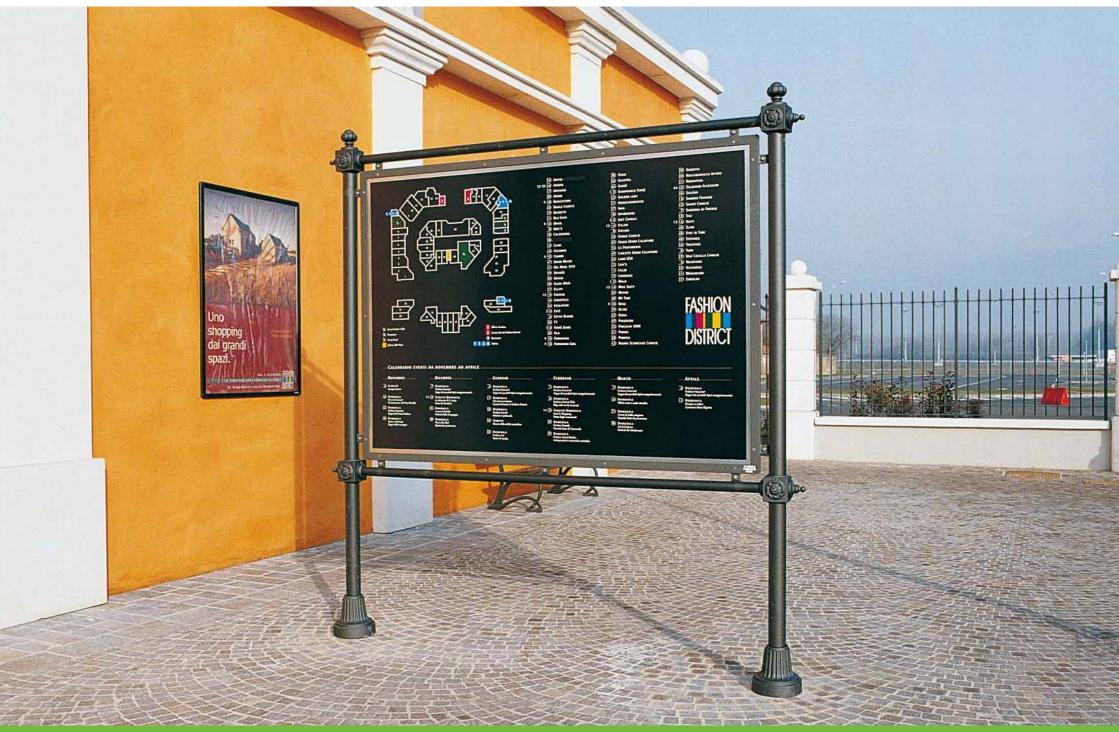

### Notice board Stendardo

Notice boards are ever present in our cities. Their shape and design have a significant impact on the urban fabric.

Gli stendardi per affissione costituiscono una presenza costante nelle nostre città. La loro forma e il loro design hanno un impatto significativo nella realtà urbana.

Mantua – Italy

San Giovanni la Punta – Italy

San Giovanni la Punta – Italy

Portland – United States of America

Portland – United States of America

Portland – United States of America

Portland – United States of America