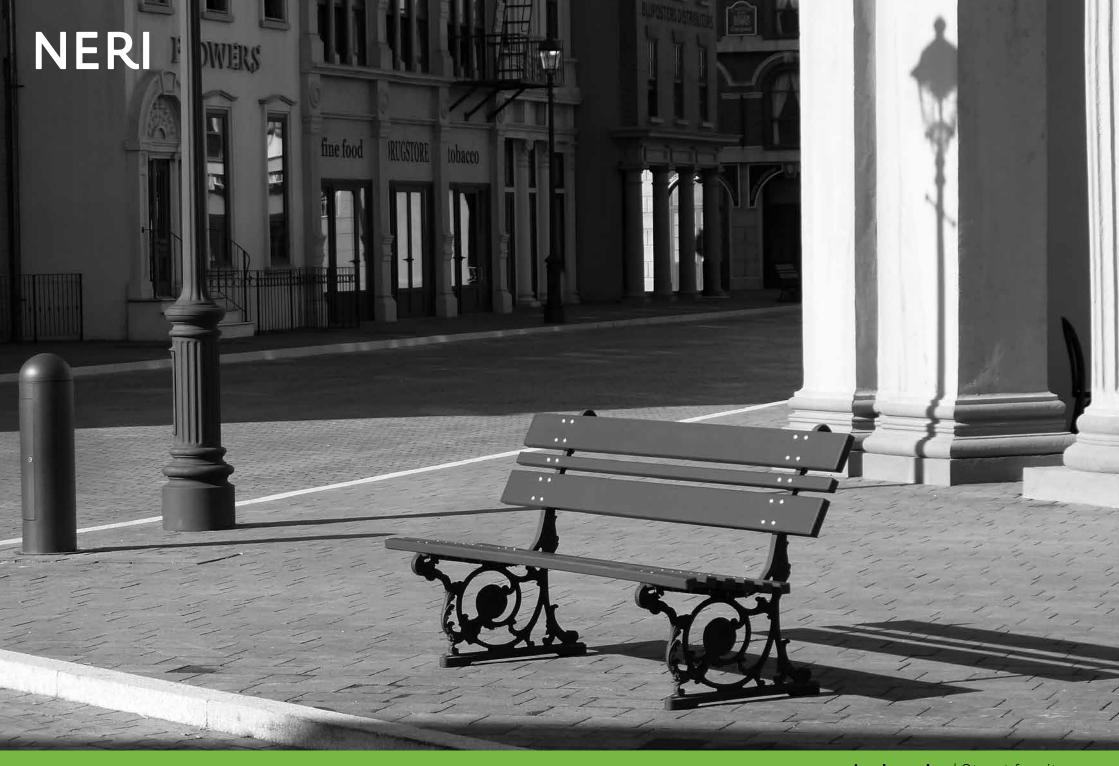

## **Bench**Panchina

The bench Layia presents two sides decorated with leaves.

La panchina Laya è caratterizzata dalle due fiancate decorate con foglie.

Cesena – Italy

Cinecittà – Rome, Italy

Cinecittà – Rome, Italy