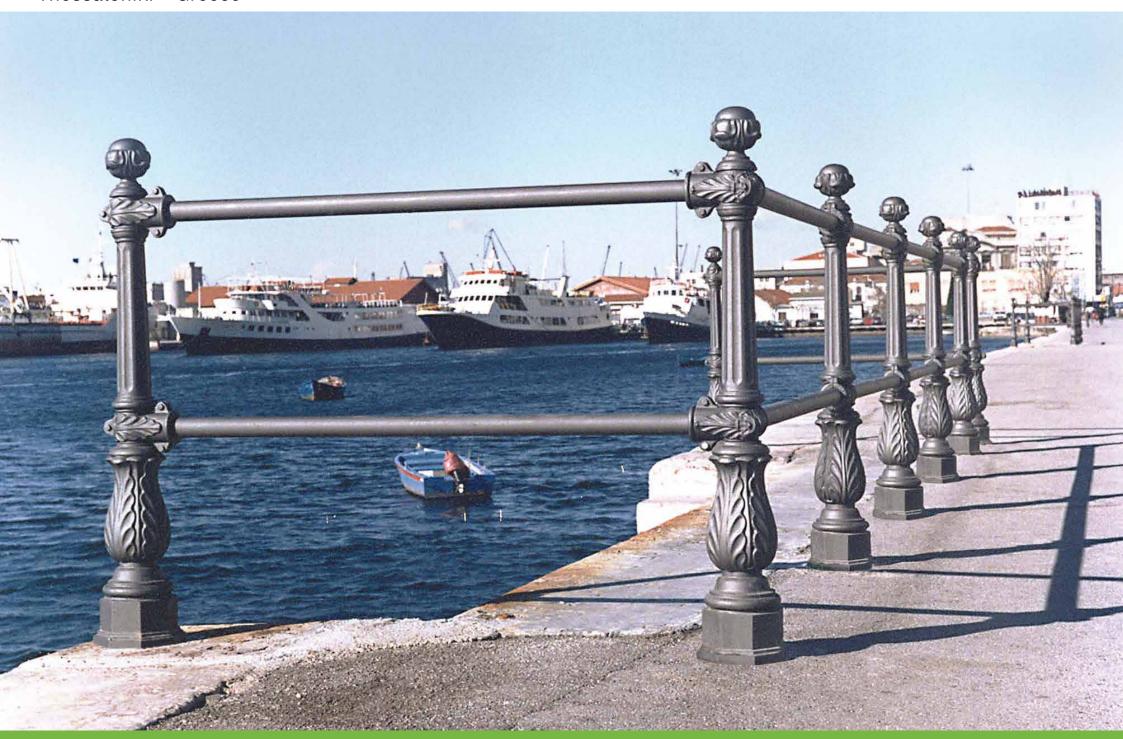

## Railing Transenna

The same model of bollard can become a railing to create protection.

Lo stesso modello di dissuasore può divenire transenna per creare una vera e propria barriera protettiva.

Rome – Italy

Carloforte – Italy

Pescina – Italy

Amalfi – Italy

Amalfi – Italy

Pioraco – Italy

Belvi – Italy

Bologna and Rome – Italy

Stresa and Osimo – Italy