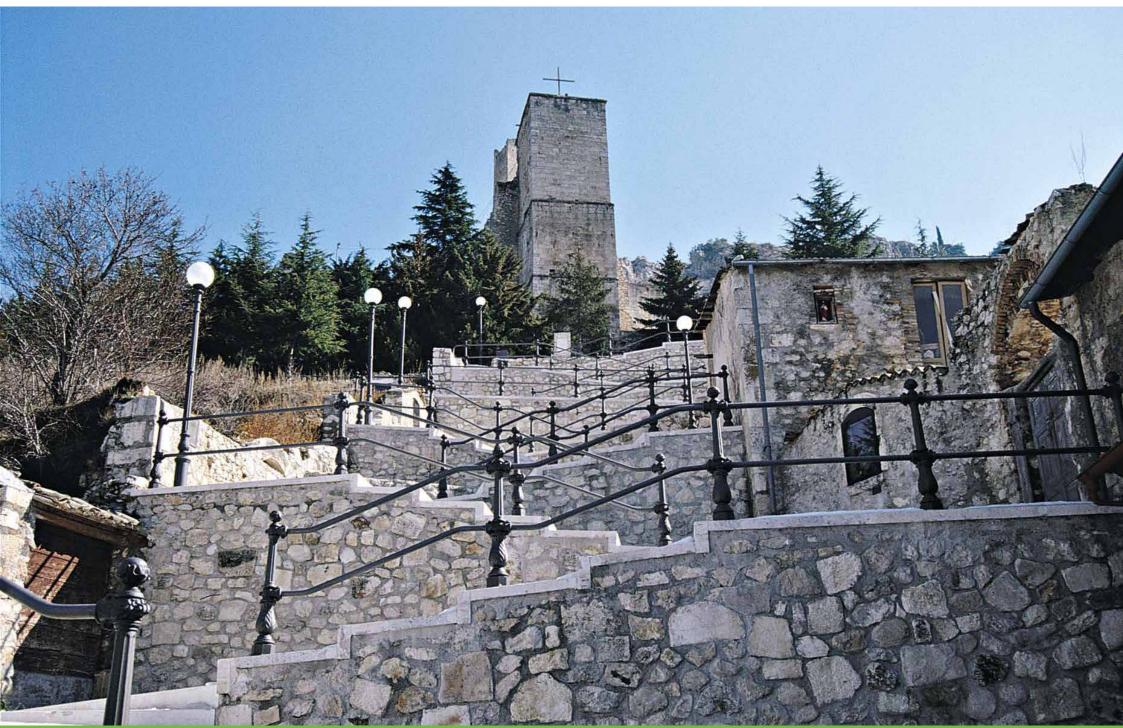

## Railing Transenna

The same model of bollard can become a railing to create protection.

Lo stesso modello di dissuasore può divenire transenna per creare una vera e propria barriera protettiva.

Rome – Italy