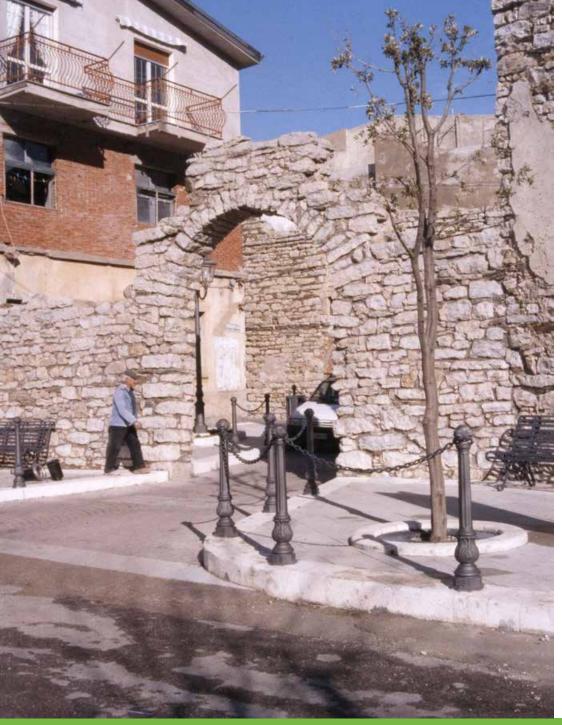

## **Bollard**Dissuasore

The bollards are produced in two sizes to meet different urban requirements, such as barriers along streets or around monuments.

I dissuasori sono realizzati in due diverse misure per rispondere alle differenti esigenze urbane quali la delimitazione di strade o quella di monumenti.

## Cavallino – Italy

Cavallino – Italy

Porto Ferraio and Salerno – Italy

Orciano di Pesaro and Trinitapoli – Italy

Schio and Imola – Italy

Puerto Rico and Rome – Italy

Cotignola and San Mauro Pascoli – Italy