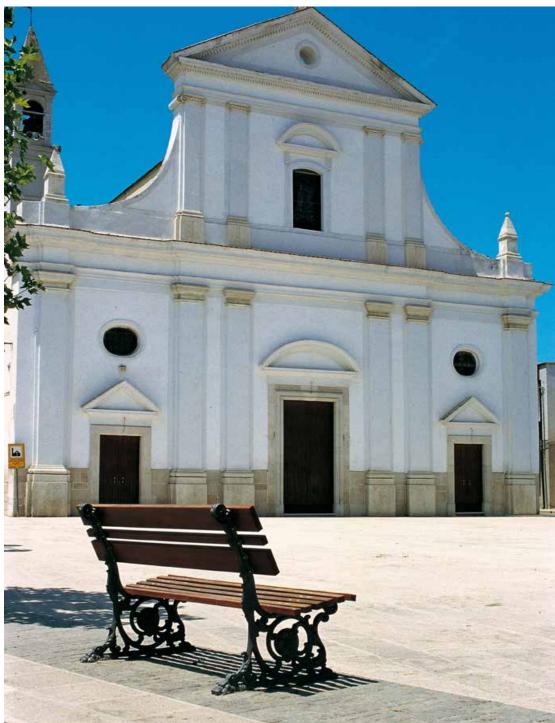

## **Bench**Panchina

The bench Layia presents two sides decorated with leaves.

La panchina Laya è caratterizzata dalle due fiancate decorate con foglie.

Cesena – Italy

Cinecittà – Rome, Italy

Cinecittà – Rome, Italy