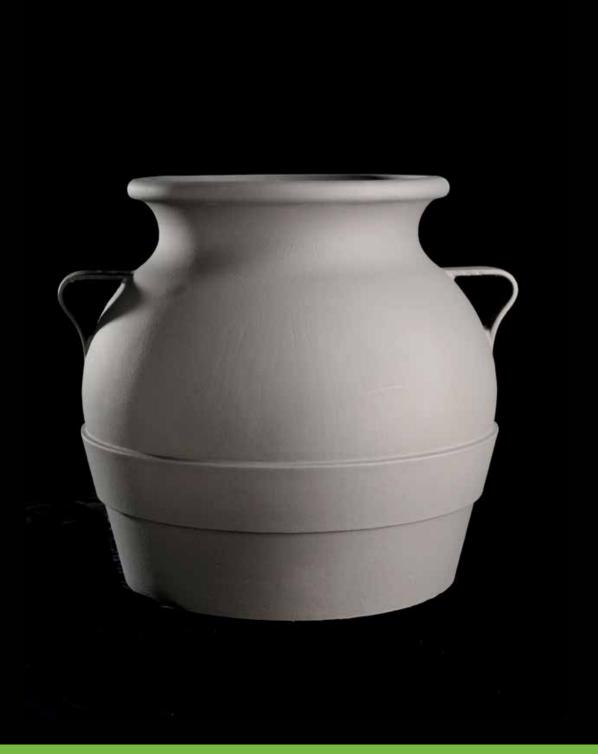

# **Planter** Fioriera

The planter recalls the ancient shape of terracotta vases.

La fioriera ripropone la forma antica dei vasi in terracotta.

Catanzaro – Italy

Catanzaro – Italy