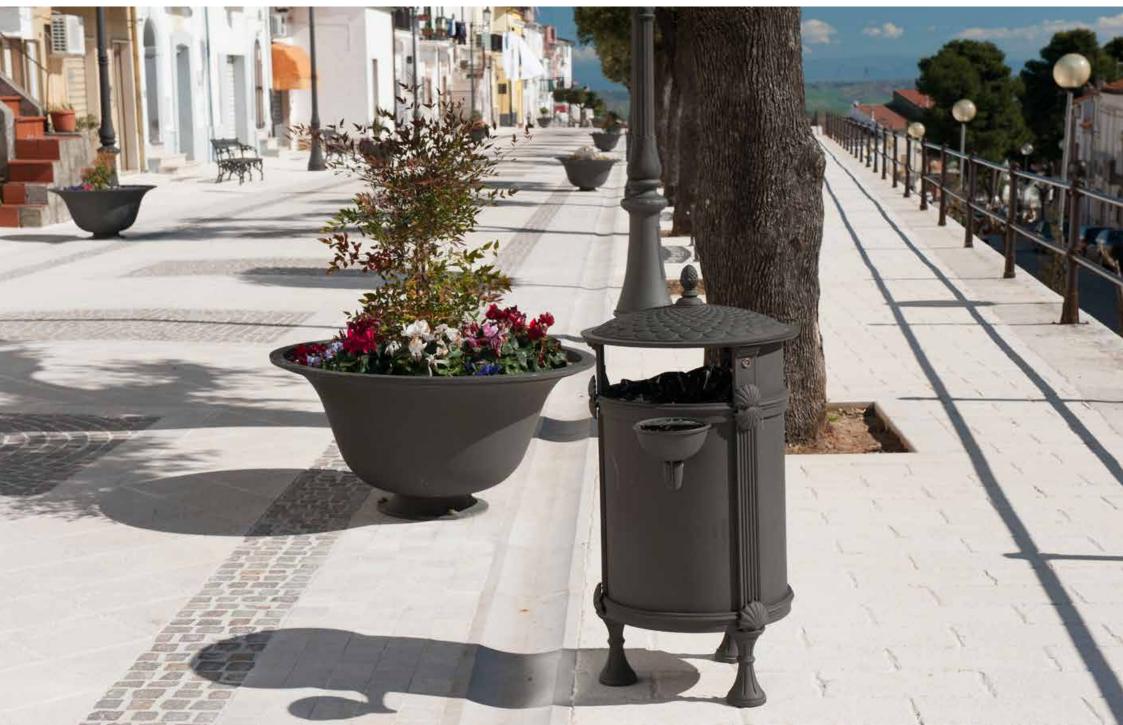

## **Litter bin**Cestino

The litter bin is decorated with recurrent shells along the sides and also on the lid.

Il cestino porta rifiuti è decorato da conchiglie che si ripetono oltre che sulle fiancate anche sul coperchio.