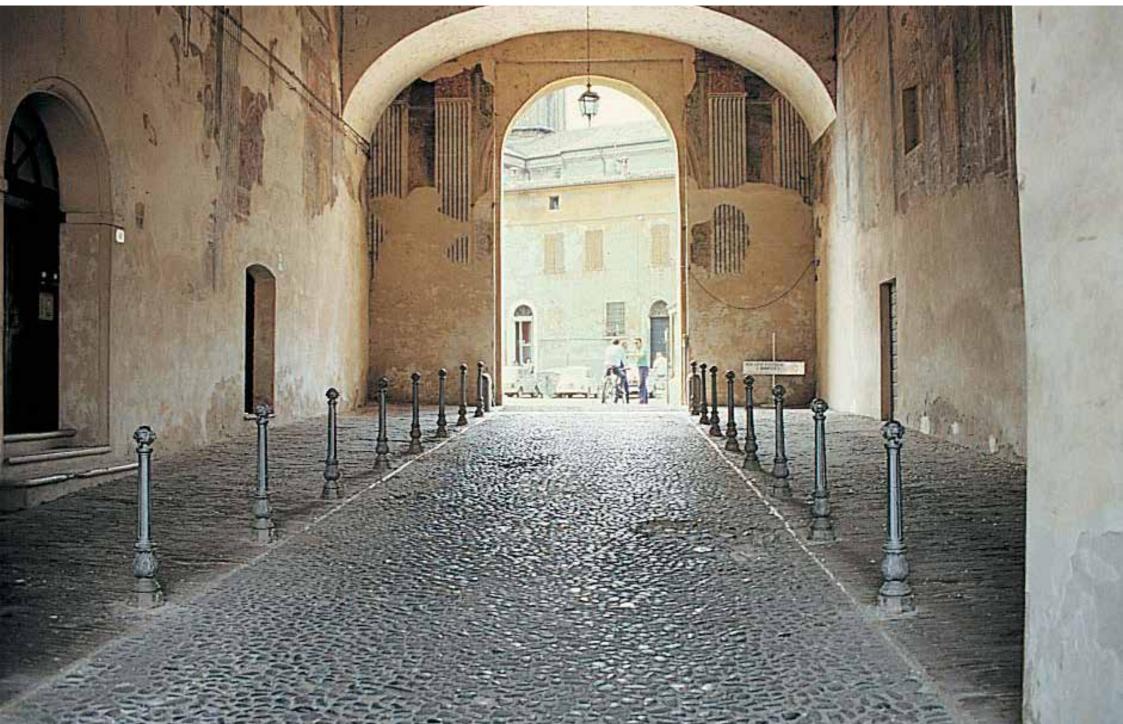

## **Bollard**Dissuasore

The bollards are produced in two sizes to meet different urban requirements, such as barriers along streets or around monuments.

I dissuasori sono realizzati in due diverse misure per rispondere alle differenti esigenze urbane quali la delimitazione di strade o quella di monumenti.

Bologna – Italy

Prato – Italy

Cagliari – Italy

Farmington – United States of America

Farmington – United States of America

Mayagüez – Puerto Rico

Mayagüez – Puerto Rico

Acireale – Italy