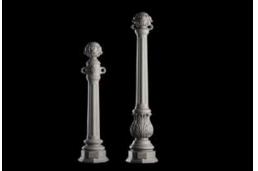

## **Bollard**Dissuasore

The bollards are produced in two sizes to meet different urban requirements, such as barriers along streets or around monuments.

I dissuasori sono realizzati in due diverse misure per rispondere alle differenti esigenze urbane quali la delimitazione di strade o quella di monumenti.