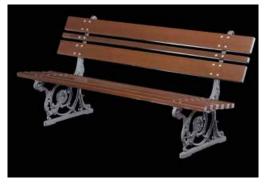

## **Bench**Panchina

The bench Layia presents two sides decorated with leaves.

La panchina Laya è caratterizzata dalle due fiancate decorate con foglie.

Cesena – Italy

Cinecittà – Rome, Italy

Cinecittà – Rome, Italy