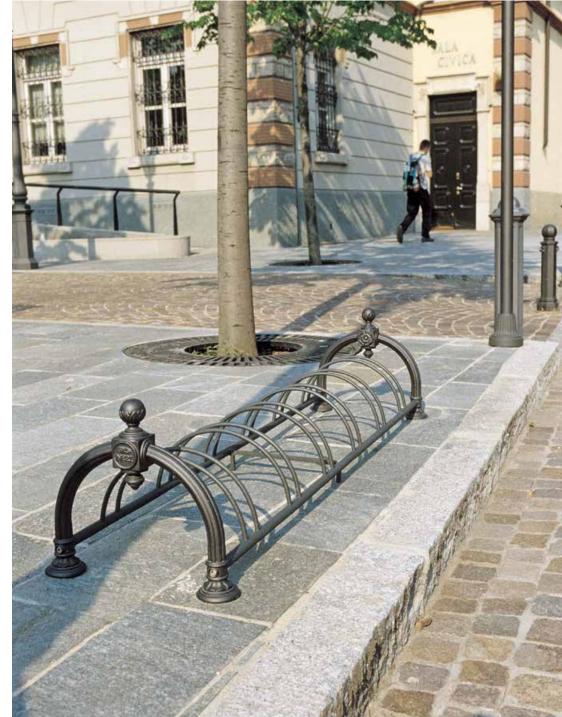

# **Bicycle rack**Portabici

Bicycles are of the utmost importance to improve traffic issues in our cities. Neri has created a classical bicycle rack.

Nelle nostre città le biciclette svolgono una funzione importantissima per la viabilità. Neri ha creato un portabiciclette classico.

#### Cesenatico – Italy

Arco – Italy

Brindisi – Italy

Capriano and Longiano – Italy

Arco – Italy