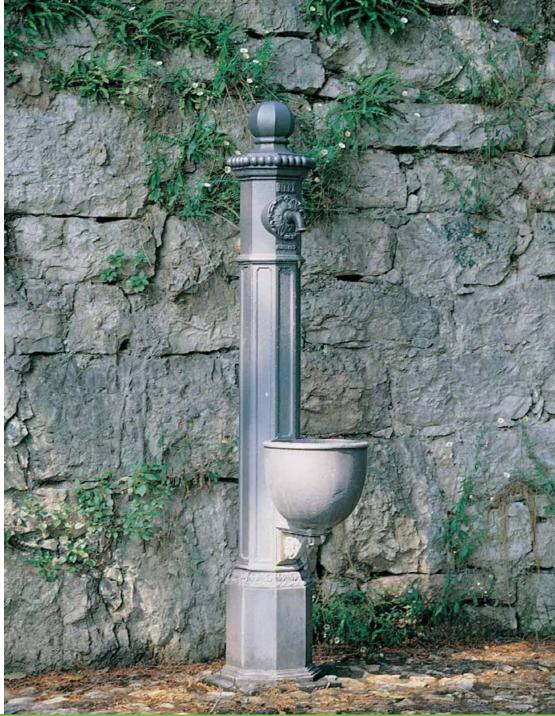

# Fountain Fontana

The fountain Layia is slender and refined.

La fontanella Layia è esile ed elegante.

Cesena – Italy

Arco – Italy

Cesena and Faenza – Italy