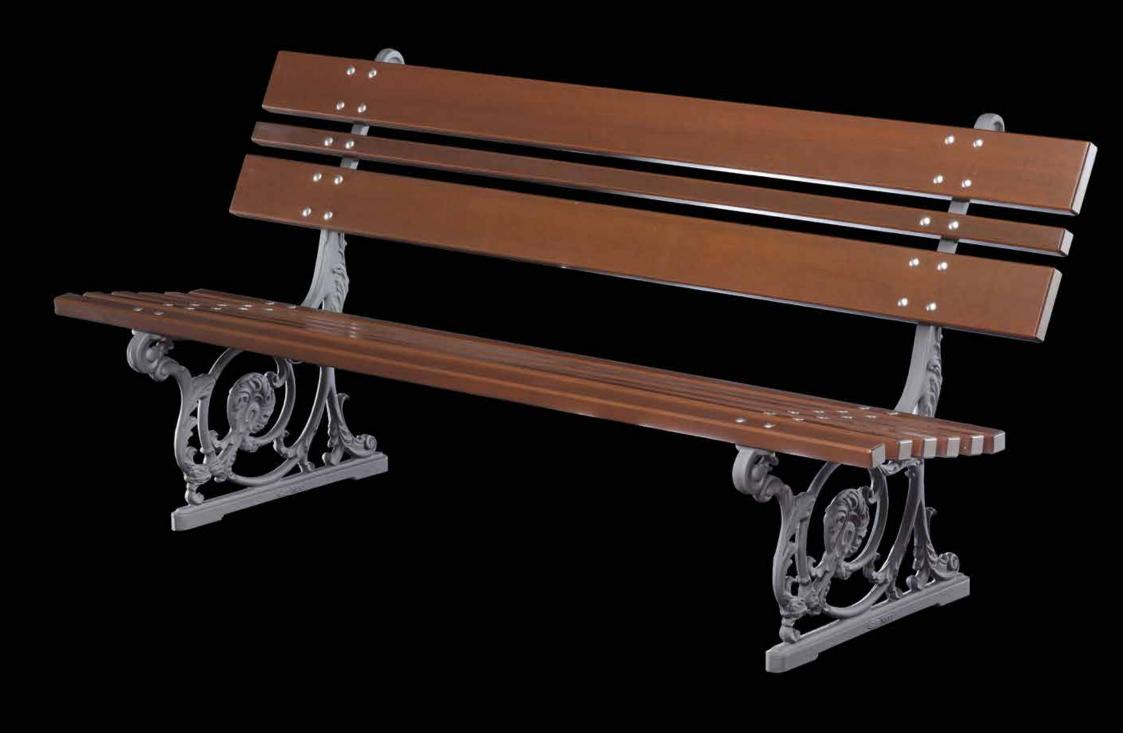

## **Bench**Panchina

The bench Layia presents two sides decorated with leaves.

La panchina Laya è caratterizzata dalle due fiancate decorate con foglie.

Cesena – Italy

Cinecittà – Rome, Italy

Cinecittà – Rome, Italy