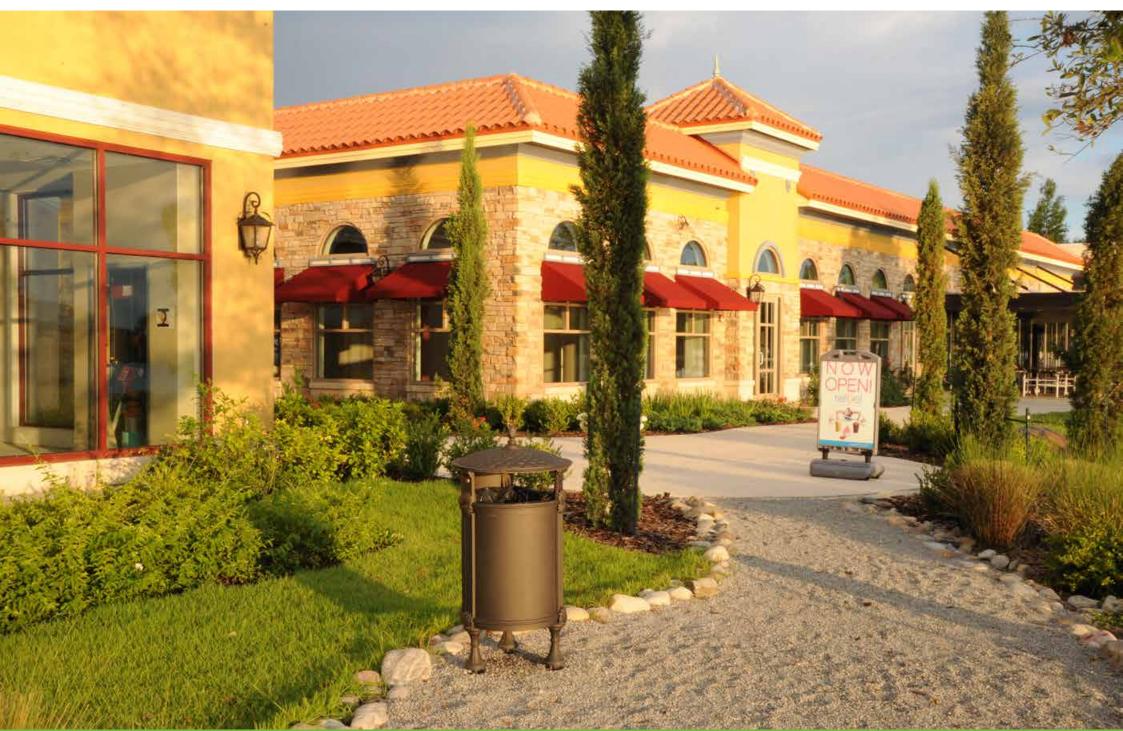

## **Litter bin**Cestino

The litter bin is decorated with recurrent shells along the sides and also on the lid.

Il cestino porta rifiuti è decorato da conchiglie che si ripetono oltre che sulle fiancate anche sul coperchio.

Houston – United States of America

Houston – United States of America

Valmontone – Italy

Orlando – United States of America

Orlando – United States of America

Trani – Italy

Siracura – Italy

Fort Alamo – San Antonio, United States of America