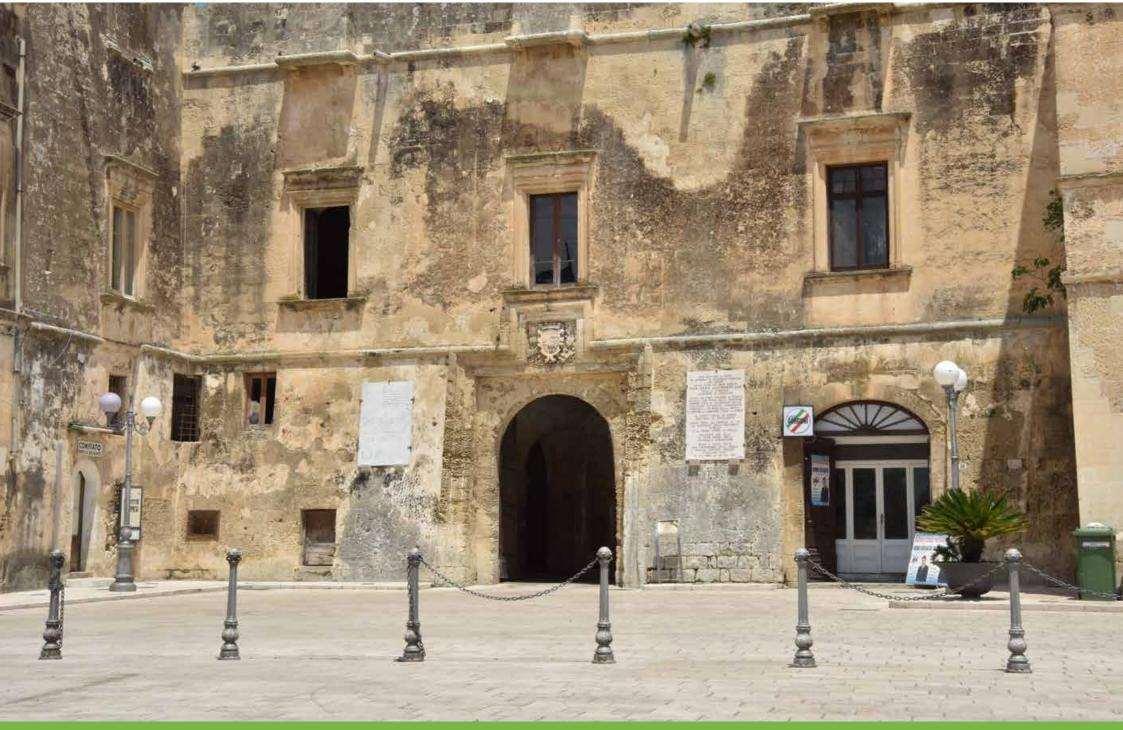

## **Bollard**Dissuasore

The bollards are produced in two sizes to meet different urban requirements, such as barriers along streets or around monuments.

I dissuasori sono realizzati in due diverse misure per rispondere alle differenti esigenze urbane quali la delimitazione di strade o quella di monumenti.

Bologna – Italy

Prato – Italy

Cagliari – Italy

Farmington – United States of America

Farmington – United States of America

Mayagüez – Puerto Rico

Mayagüez – Puerto Rico

Acireale – Italy