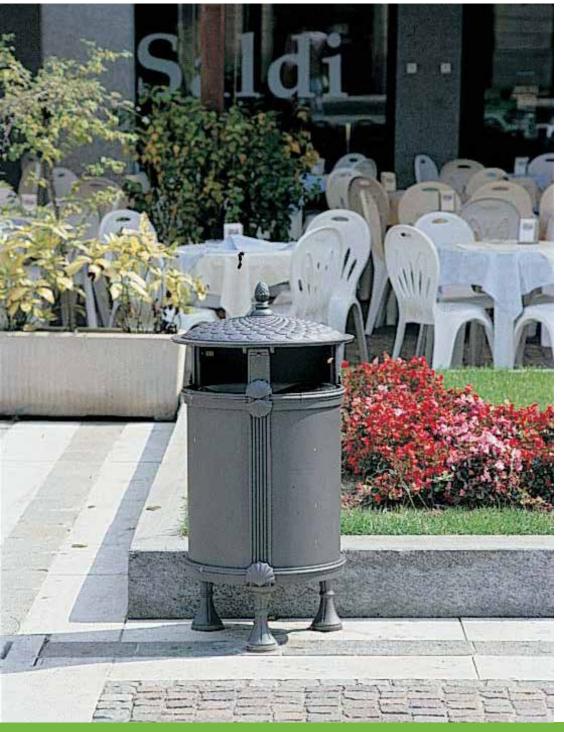

## **Litter bin**Cestino

The litter bin is decorated with recurrent shells along the sides and also on the lid.

Il cestino porta rifiuti è decorato da conchiglie che si ripetono oltre che sulle fiancate anche sul coperchio.