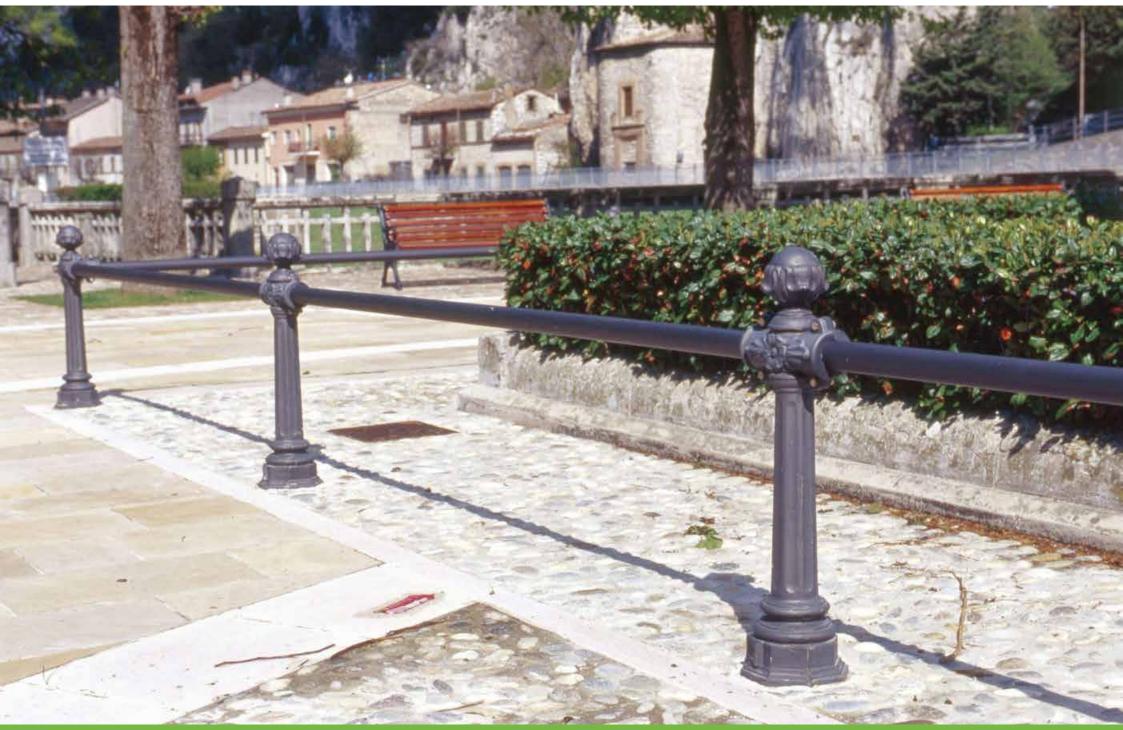

## Railing Transenna

The same model of bollard can become a railing to create protection.

Lo stesso modello di dissuasore può divenire transenna per creare una vera e propria barriera protettiva.

Rome – Italy

Carloforte – Italy

Pescina – Italy

Amalfi – Italy

Amalfi – Italy

Pioraco – Italy

Belvi – Italy

Bologna and Rome – Italy

Stresa and Osimo – Italy