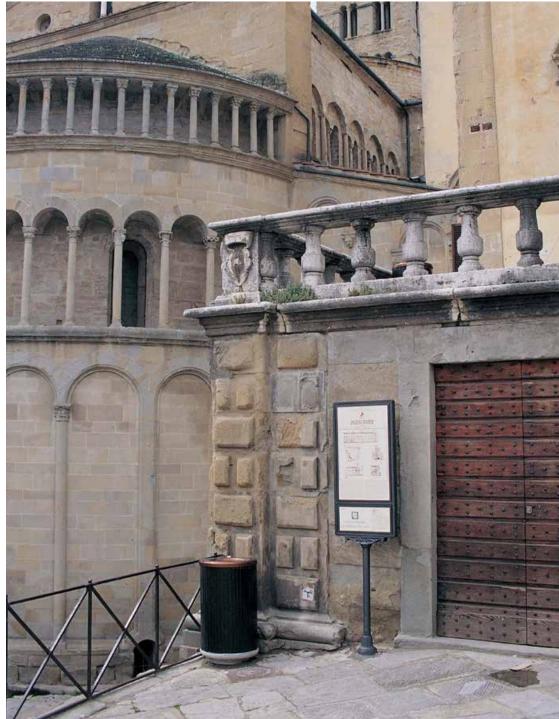

# **Sign**Palina

Monument didactics are important. Hence, Neri has created a signage to display historical description of urban monuments.

La didattica dei monumenti è importante. Per questo Neri ha creato una palina sulla quale descrivere la storia dei monumenti urbani.

### Catanzaro – Italy

Rome – Italy

Tocco da Casauria and Teramo – Italy

Rome – Italy

Salerno and Catanzaro – Italy