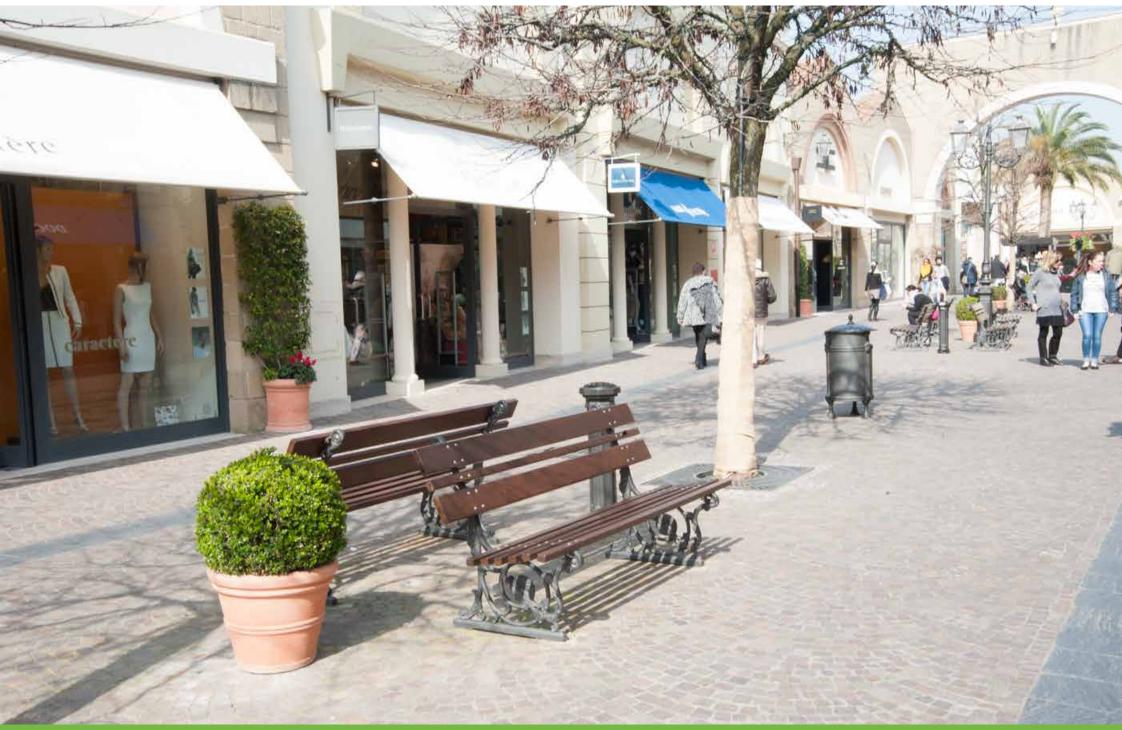

## **Bench**Panchina

The bench Layia presents two sides decorated with leaves.

La panchina Laya è caratterizzata dalle due fiancate decorate con foglie.

Cesena – Italy

Cinecittà – Rome, Italy

Cinecittà – Rome, Italy

Cinecittà – Rome, Italy

Cinecittà – Rome, Italy

Castel Romano – Italy

Castel Romano – Italy

Serravalle Scrivia – Italy

Lipari – Italy

Portland – United States of America

Portland – United States of America