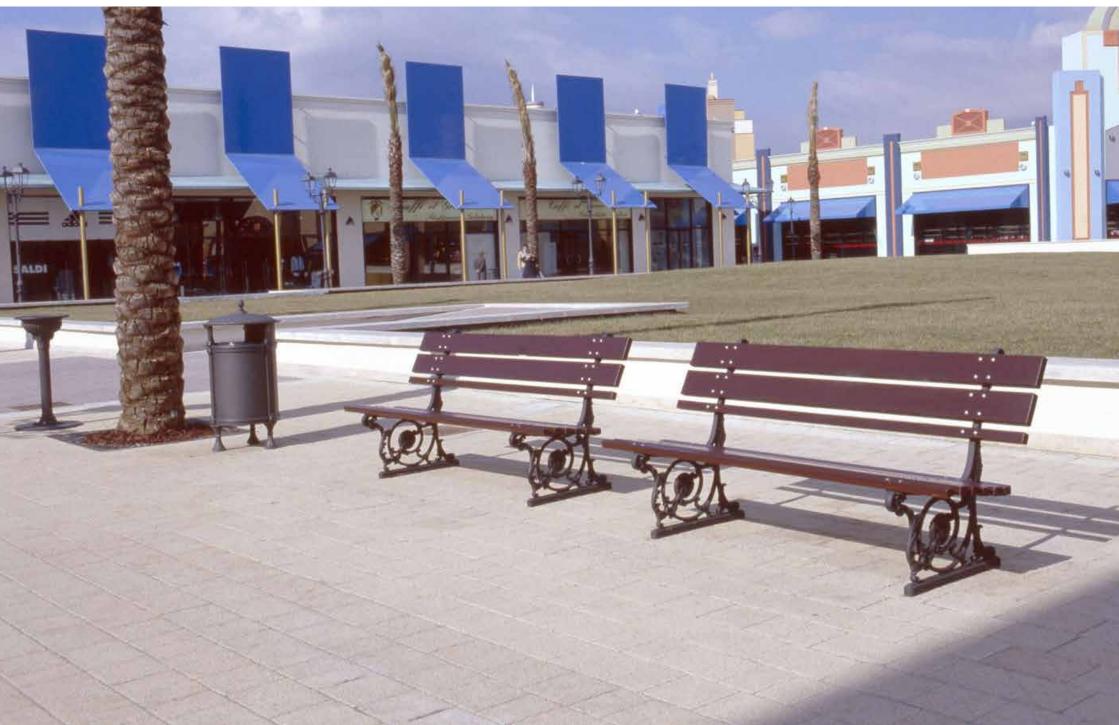

## **Bench**Panchina

The bench Layia presents two sides decorated with leaves.

La panchina Laya è caratterizzata dalle due fiancate decorate con foglie.

Cesena – Italy

Cinecittà – Rome, Italy

Cinecittà – Rome, Italy

Squillace – Italy

Squillace – Italy

Sulmona – Italy

San Giovanni Rotondo – Italy

Loreto – Italy

Valmontone – Italy