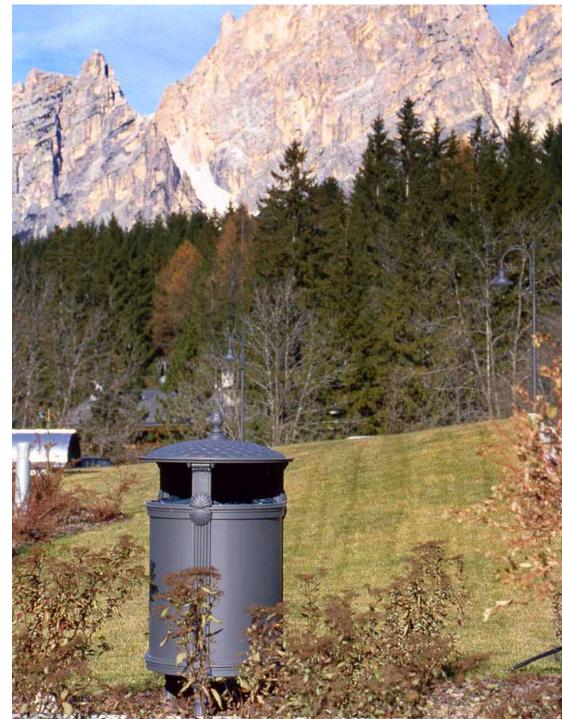

## **Litter bin**Cestino

The litter bin is decorated with recurrent shells along the sides and also on the lid.

Il cestino porta rifiuti è decorato da conchiglie che si ripetono oltre che sulle fiancate anche sul coperchio.