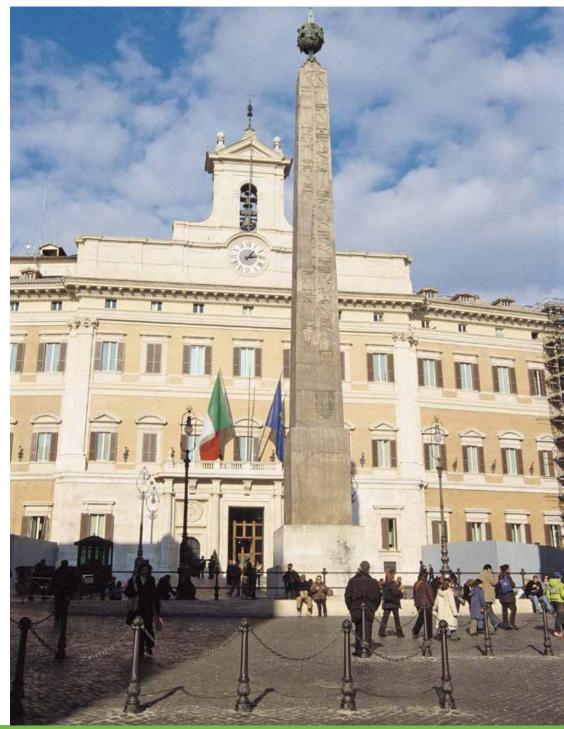

## **Bollard**Dissuasore

The bollards are produced in two sizes to meet different urban requirements, such as barriers along streets or around monuments.

I dissuasori sono realizzati in due diverse misure per rispondere alle differenti esigenze urbane quali la delimitazione di strade o quella di monumenti.

Bologna – Italy

Prato – Italy

Cagliari – Italy

Farmington – United States of America

Farmington – United States of America

Mayagüez – Puerto Rico

Mayagüez – Puerto Rico

Acireale – Italy

Porto Azzurro – Italy

Recanati – Italy ALDI RECAMATI E COLMURANO

Dooooooo

Salerno – Italy

Imola – Italy

Mantua – Italy

Cerreto d'Esi – Italy

Bologna – Italy

Cavallino – Italy

Fano – Italy

Enna – Italy

Sanremo – Italy

Fagnano Olona – Italy

Sperlonga – Italy

Nardò – Italy

Nardò – Italy

Cavallino – Italy

## Cavallino – Italy

Cavallino – Italy

Porto Ferraio and Salerno – Italy

Orciano di Pesaro and Trinitapoli – Italy

Schio and Imola – Italy

Puerto Rico and Rome – Italy

Cotignola and San Mauro Pascoli – Italy

Ulassai and Porretta Terme – Italy

Longiano – Italy

Acireale – Italy and Labin – Croatia