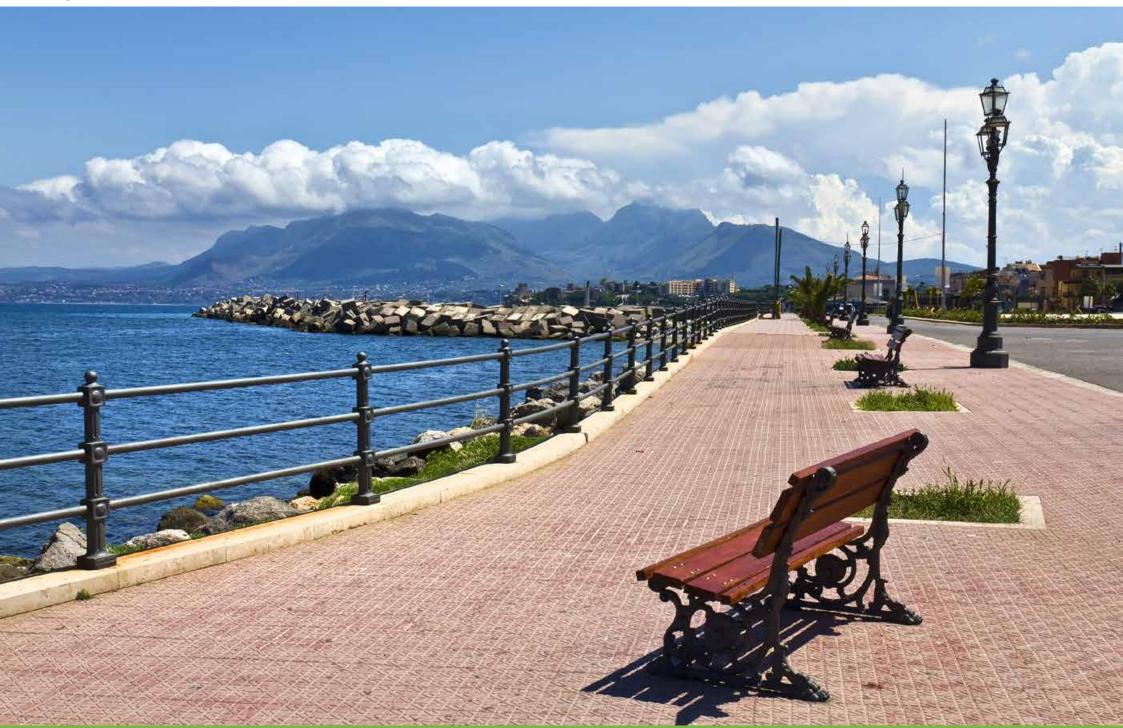

## **Bench**Panchina

The bench Layia presents two sides decorated with leaves.

La panchina Laya è caratterizzata dalle due fiancate decorate con foglie.

Cesena – Italy

Cinecittà – Rome, Italy

Cinecittà – Rome, Italy

Cinecittà – Rome, Italy

Cinecittà – Rome, Italy

Castel Romano – Italy

Castel Romano – Italy

Serravalle Scrivia – Italy

Lipari – Italy

Portland – United States of America

Portland – United States of America