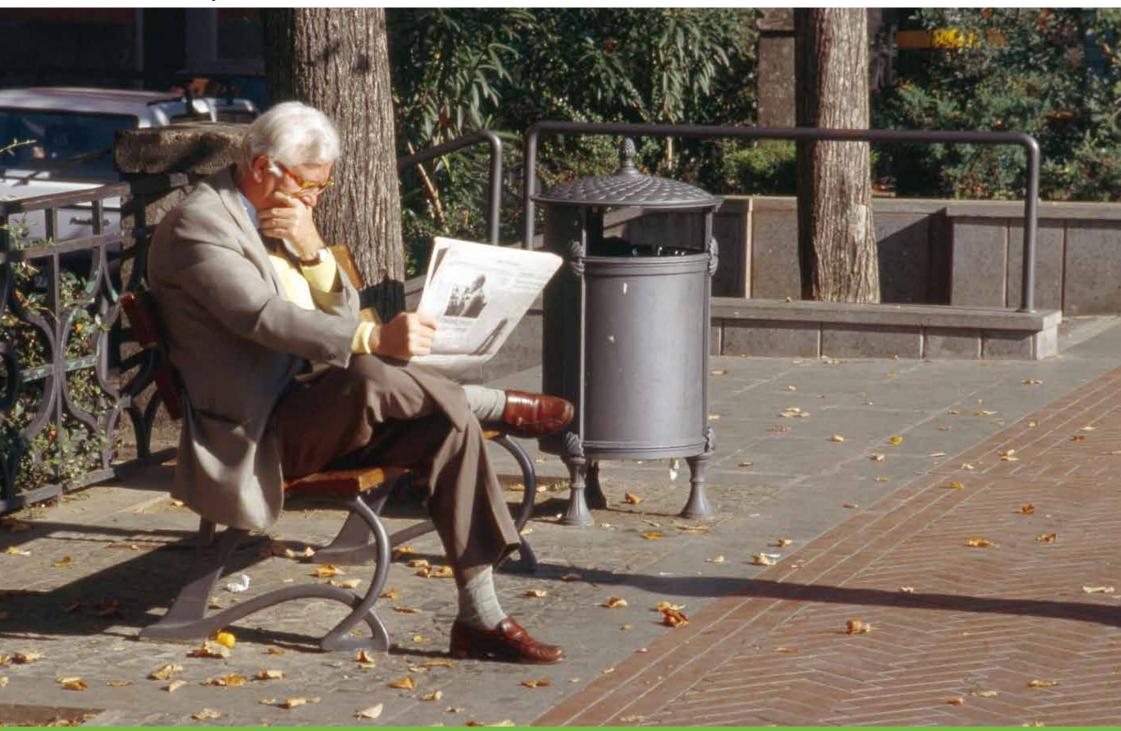

## **Litter bin**Cestino

The litter bin is decorated with recurrent shells along the sides and also on the lid.

Il cestino porta rifiuti è decorato da conchiglie che si ripetono oltre che sulle fiancate anche sul coperchio.