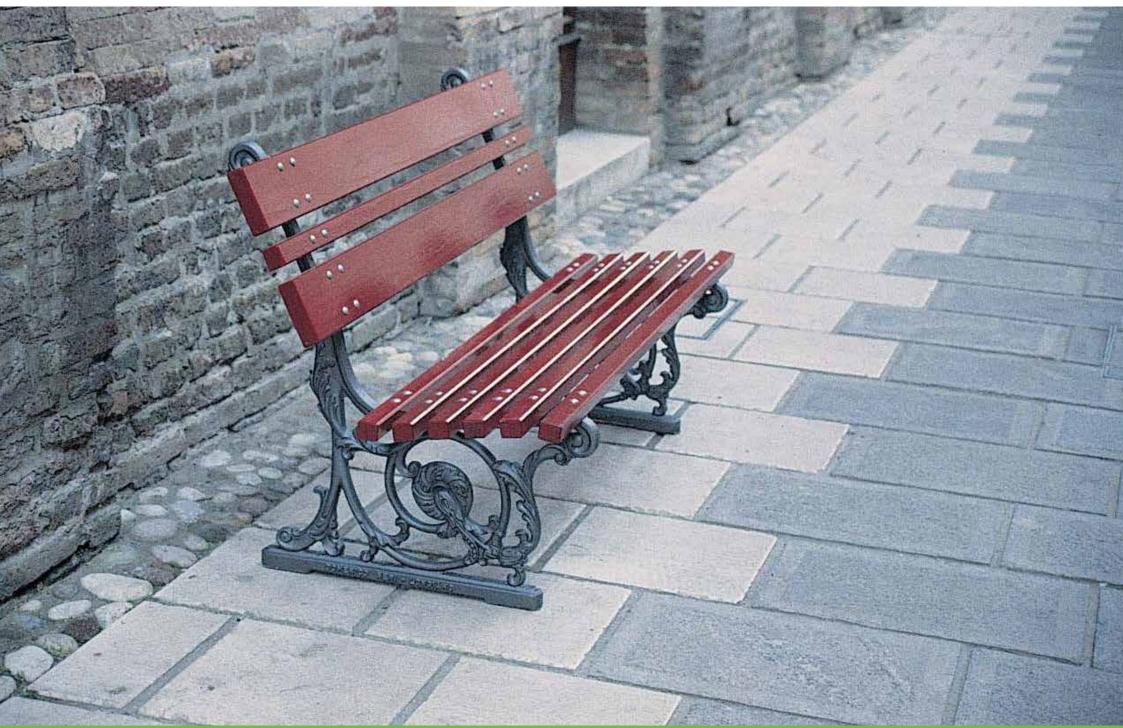

## **Bench**Panchina

The bench Layia presents two sides decorated with leaves.

La panchina Laya è caratterizzata dalle due fiancate decorate con foglie.

Cesena – Italy

Cinecittà – Rome, Italy

Cinecittà – Rome, Italy