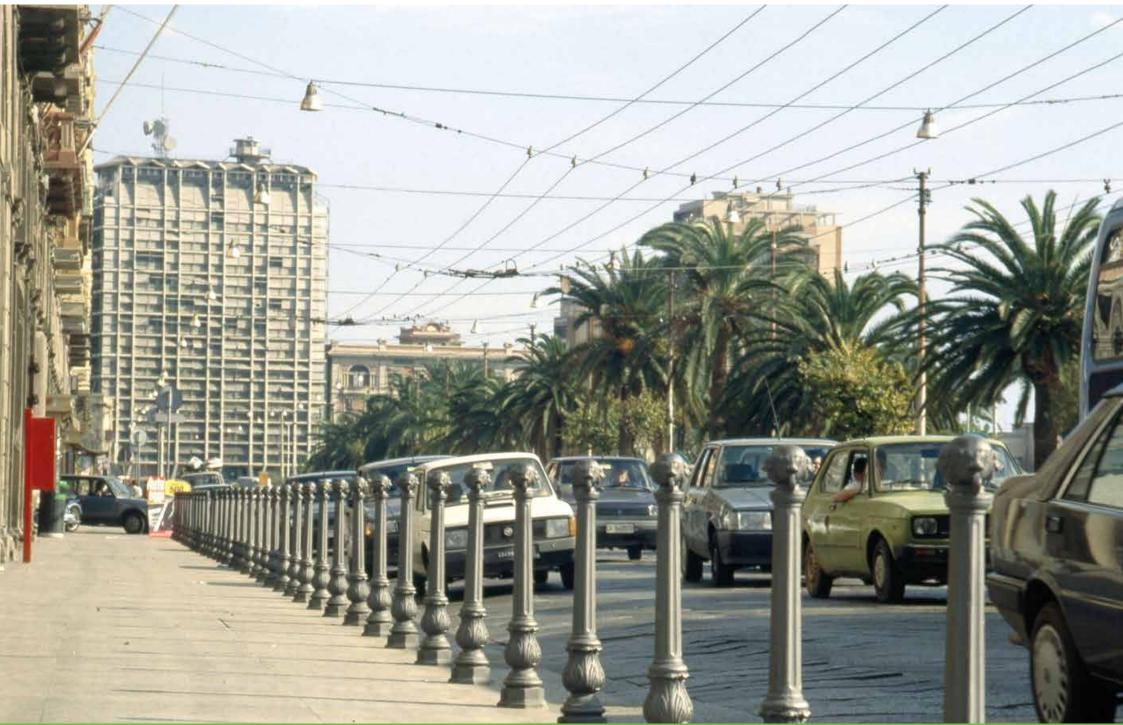

## **Bollard**Dissuasore

The bollards are produced in two sizes to meet different urban requirements, such as barriers along streets or around monuments.

I dissuasori sono realizzati in due diverse misure per rispondere alle differenti esigenze urbane quali la delimitazione di strade o quella di monumenti.

Bologna – Italy

Prato – Italy

Cagliari – Italy

Farmington – United States of America

Farmington – United States of America

Mayagüez – Puerto Rico

Mayagüez – Puerto Rico

Acireale – Italy

Porto Azzurro – Italy

Recanati – Italy ALDI RECAMATI E COLMURANO

Dooooooo

Salerno – Italy

Imola – Italy

Mantua – Italy

Cerreto d'Esi – Italy

Bologna – Italy

Cavallino – Italy

Fano – Italy

Enna – Italy

Sanremo – Italy

Fagnano Olona – Italy

Sperlonga – Italy

Nardò – Italy

Nardò – Italy

Cavallino – Italy

## Cavallino – Italy

Cavallino – Italy

Porto Ferraio and Salerno – Italy

Orciano di Pesaro and Trinitapoli – Italy

Schio and Imola – Italy

Puerto Rico and Rome – Italy

Cotignola and San Mauro Pascoli – Italy

Ulassai and Porretta Terme – Italy

Longiano – Italy

Acireale – Italy and Labin – Croatia