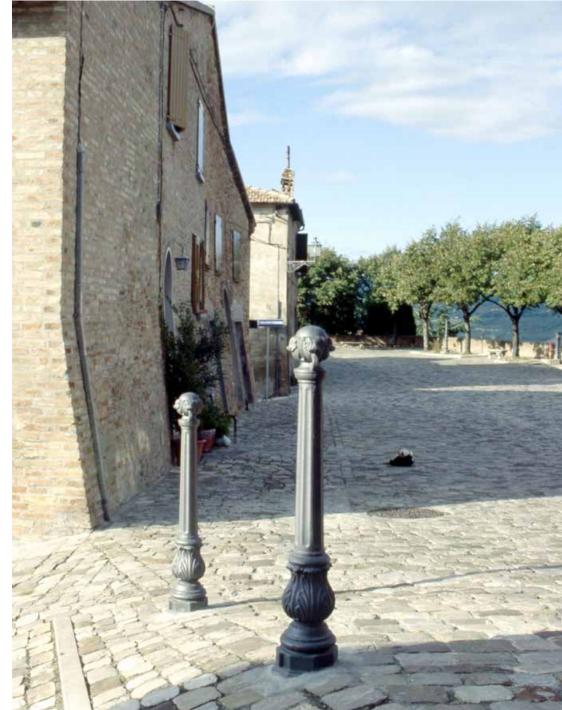

## **Bollard**Dissuasore

The bollards are produced in two sizes to meet different urban requirements, such as barriers along streets or around monuments.

I dissuasori sono realizzati in due diverse misure per rispondere alle differenti esigenze urbane quali la delimitazione di strade o quella di monumenti.

Bologna – Italy

Prato – Italy

Cagliari – Italy

Farmington – United States of America

Farmington – United States of America

Mayagüez – Puerto Rico

Mayagüez – Puerto Rico

Acireale – Italy

Porto Azzurro – Italy

Recanati – Italy ALDI RECAMATI E COLMURANO

Dooooooo

Salerno – Italy

Imola – Italy

Mantua – Italy

Cerreto d'Esi – Italy

Bologna – Italy

Cavallino – Italy

Fano – Italy

Enna – Italy

Sanremo – Italy

Fagnano Olona – Italy

Sperlonga – Italy

Nardò – Italy

Nardò – Italy

Cavallino – Italy

## Cavallino – Italy

Cavallino – Italy

Porto Ferraio and Salerno – Italy

Orciano di Pesaro and Trinitapoli – Italy

Schio and Imola – Italy

Puerto Rico and Rome – Italy

Cotignola and San Mauro Pascoli – Italy

Ulassai and Porretta Terme – Italy

Longiano – Italy

Acireale – Italy and Labin – Croatia