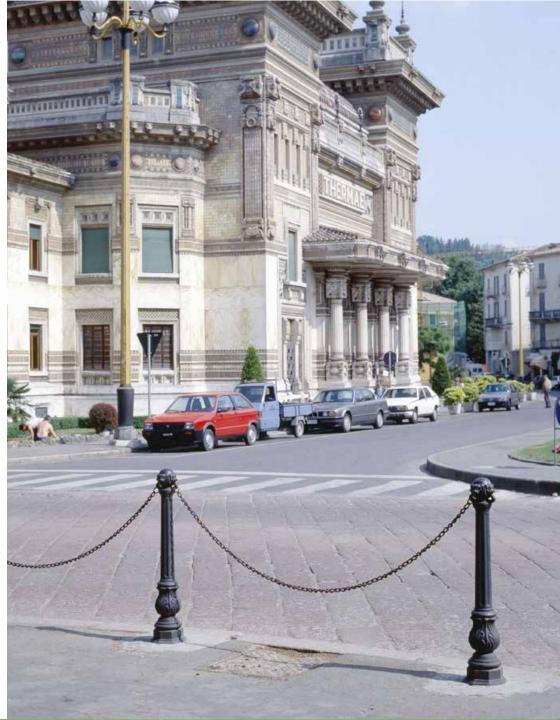

## **Bollard**Dissuasore

The bollards are produced in two sizes to meet different urban requirements, such as barriers along streets or around monuments.

I dissuasori sono realizzati in due diverse misure per rispondere alle differenti esigenze urbane quali la delimitazione di strade o quella di monumenti.

## Cavallino – Italy

Cavallino – Italy

Porto Ferraio and Salerno – Italy

Orciano di Pesaro and Trinitapoli – Italy

Schio and Imola – Italy

Puerto Rico and Rome – Italy

Cotignola and San Mauro Pascoli – Italy