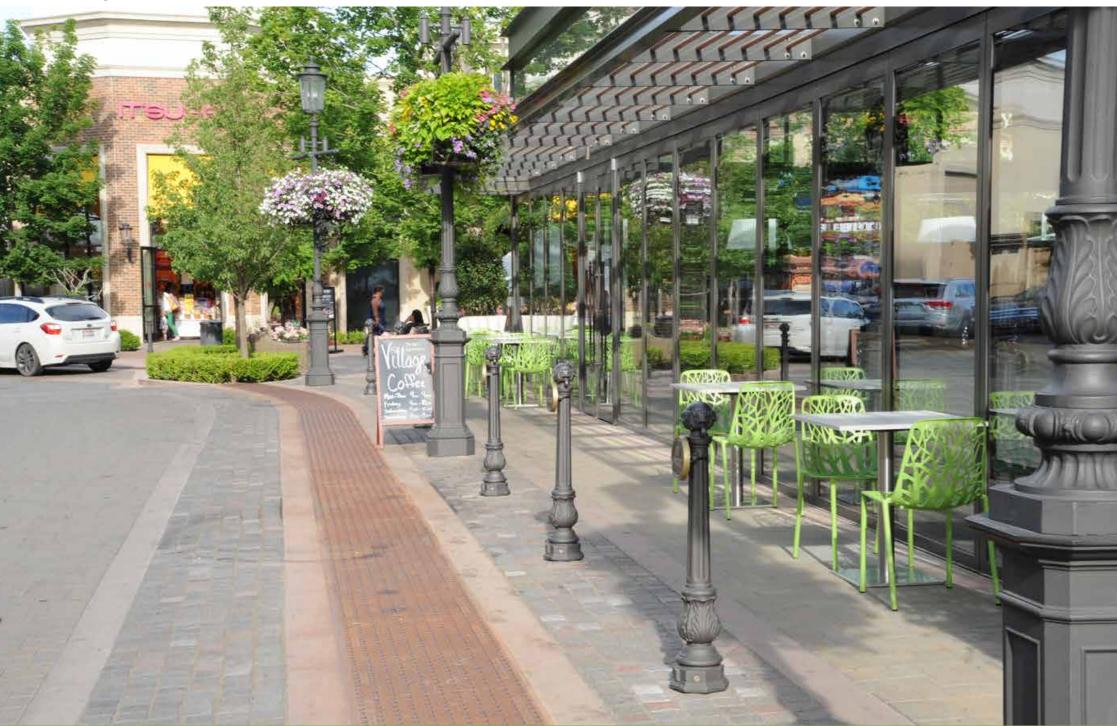

## **Bollard**Dissuasore

The bollards are produced in two sizes to meet different urban requirements, such as barriers along streets or around monuments.

I dissuasori sono realizzati in due diverse misure per rispondere alle differenti esigenze urbane quali la delimitazione di strade o quella di monumenti.

Bologna – Italy

Prato – Italy

Cagliari – Italy

Farmington – United States of America

Farmington – United States of America

Mayagüez – Puerto Rico

Mayagüez – Puerto Rico

Acireale – Italy

Porto Azzurro – Italy

Recanati – Italy ALDI RECAMATI E COLMURANO

Dooooooo

Salerno – Italy

Imola – Italy

Mantua – Italy

Cerreto d'Esi – Italy

Bologna – Italy

Cavallino – Italy

Fano – Italy

Enna – Italy

Sanremo – Italy

Fagnano Olona – Italy

Sperlonga – Italy

Nardò – Italy

Nardò – Italy

Cavallino – Italy

## Cavallino – Italy

Cavallino – Italy

Porto Ferraio and Salerno – Italy

Orciano di Pesaro and Trinitapoli – Italy

Schio and Imola – Italy

Puerto Rico and Rome – Italy

Cotignola and San Mauro Pascoli – Italy

Ulassai and Porretta Terme – Italy

Longiano – Italy

Acireale – Italy and Labin – Croatia