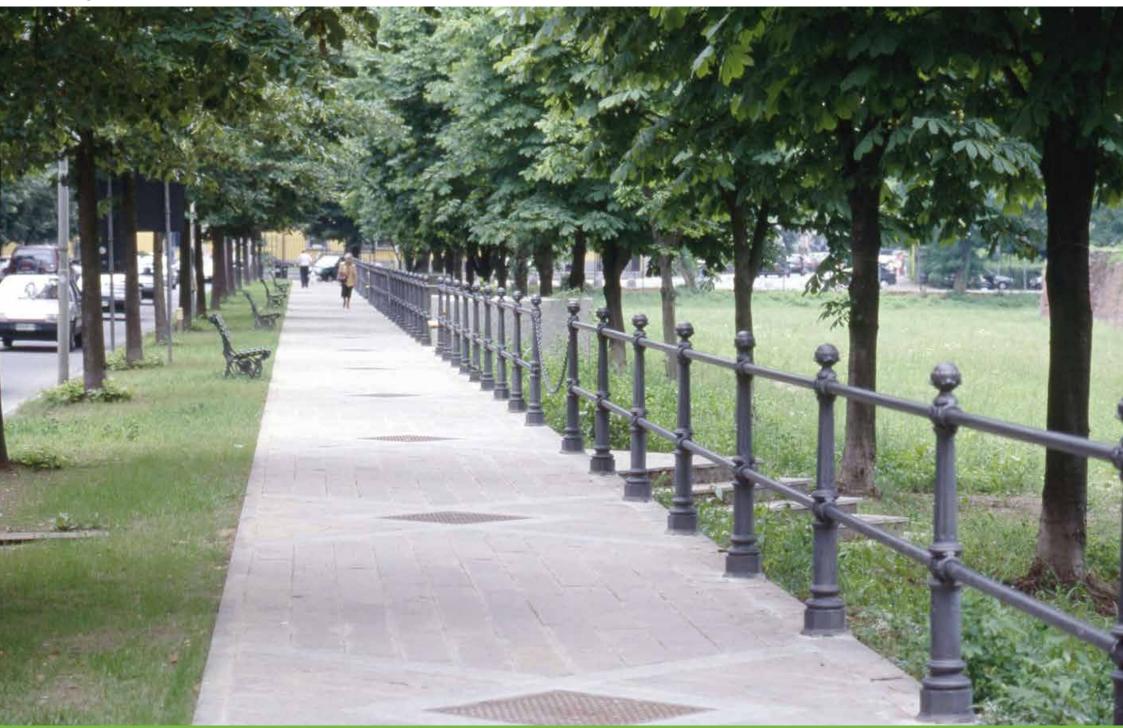

## Railing Transenna

The same model of bollard can become a railing to create protection.

Lo stesso modello di dissuasore può divenire transenna per creare una vera e propria barriera protettiva.

Rome – Italy