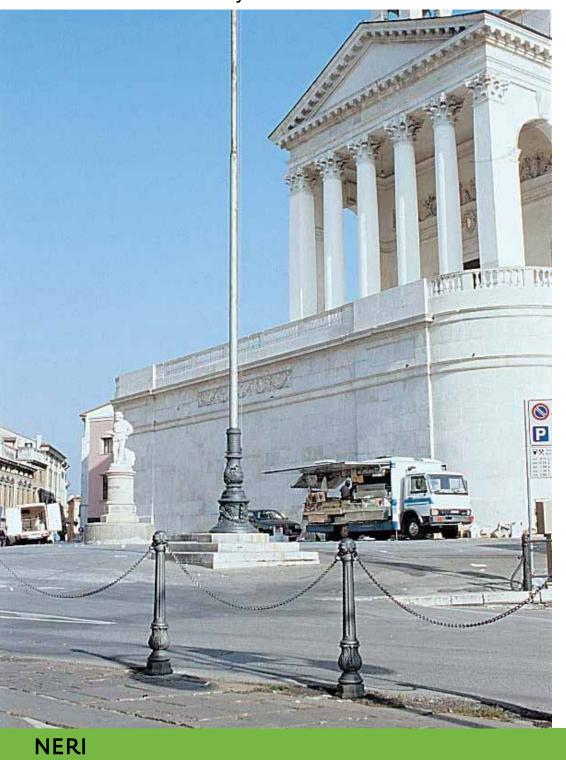

## **Bollard**Dissuasore

The bollards are produced in two sizes to meet different urban requirements, such as barriers along streets or around monuments.

I dissuasori sono realizzati in due diverse misure per rispondere alle differenti esigenze urbane quali la delimitazione di strade o quella di monumenti.