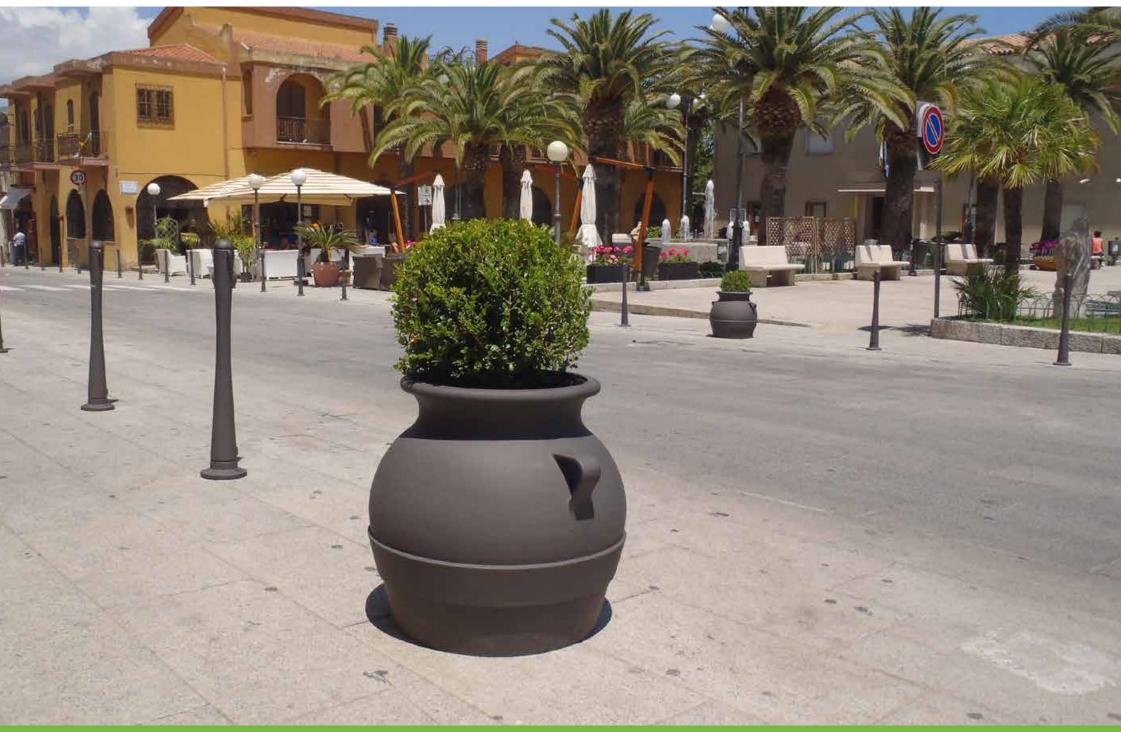

# **Planter** Fioriera

The planter recalls the ancient shape of terracotta vases.

La fioriera ripropone la forma antica dei vasi in terracotta.

Catanzaro – Italy

Catanzaro – Italy

#### Catanzaro – Italy

Villasimius – Italy

Villasimius – Italy

Catanzaro – Italy