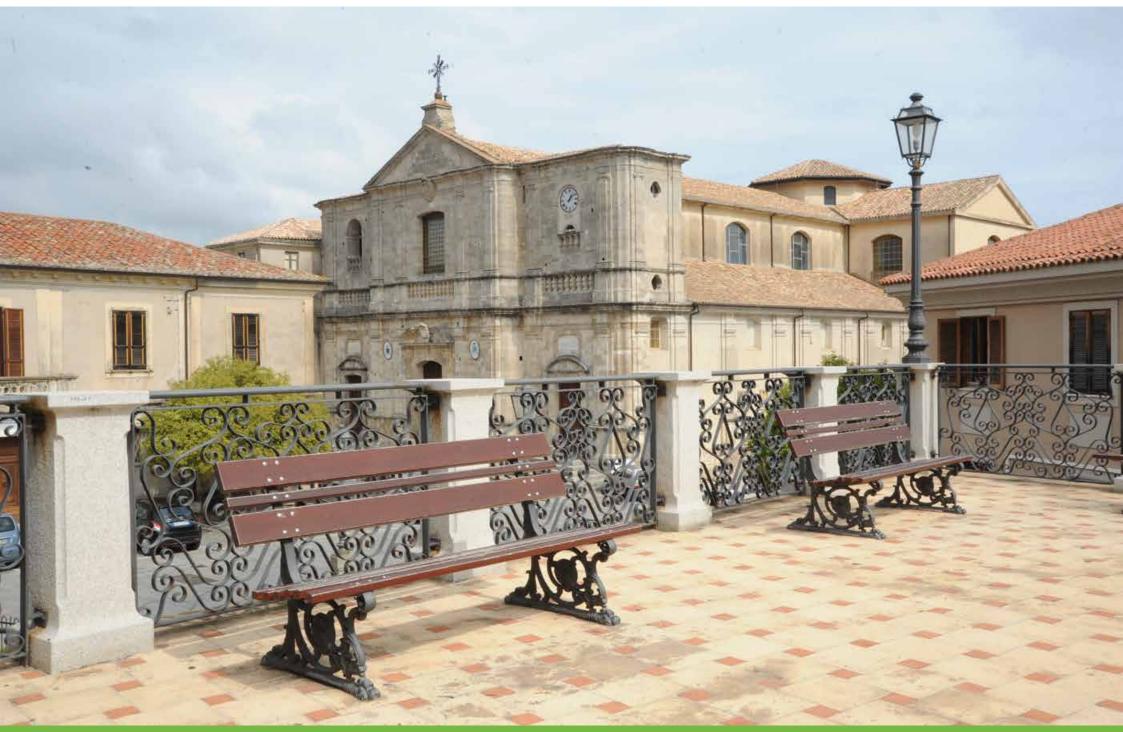

## **Bench**Panchina

The bench Layia presents two sides decorated with leaves.

La panchina Laya è caratterizzata dalle due fiancate decorate con foglie.

Cesena – Italy

Cinecittà – Rome, Italy

Cinecittà – Rome, Italy

Squillace – Italy

Squillace – Italy

Sulmona – Italy

San Giovanni Rotondo – Italy

Loreto – Italy

Valmontone – Italy