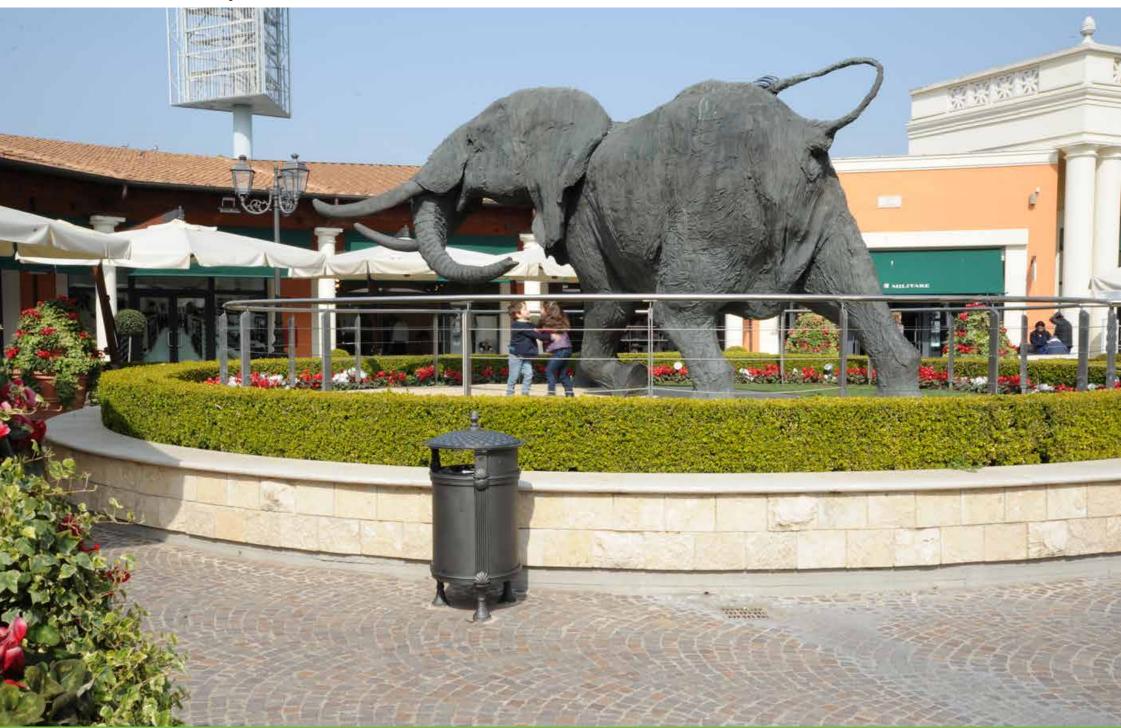

## **Litter bin**Cestino

The litter bin is decorated with recurrent shells along the sides and also on the lid.

Il cestino porta rifiuti è decorato da conchiglie che si ripetono oltre che sulle fiancate anche sul coperchio.