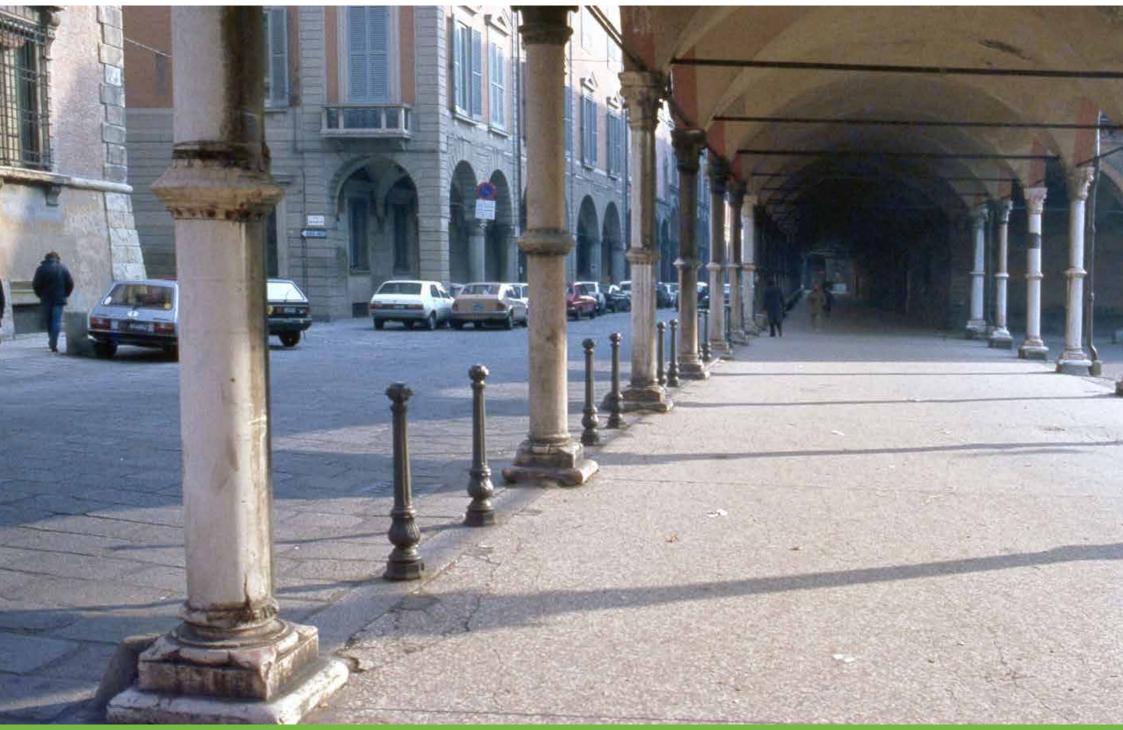

## **Bollard**Dissuasore

The bollards are produced in two sizes to meet different urban requirements, such as barriers along streets or around monuments.

I dissuasori sono realizzati in due diverse misure per rispondere alle differenti esigenze urbane quali la delimitazione di strade o quella di monumenti.

## Railing Transenna

The same model of bollard can become a railing to create protection.

Lo stesso modello di dissuasore può divenire transenna per creare una vera e propria barriera protettiva.

Rome – Italy