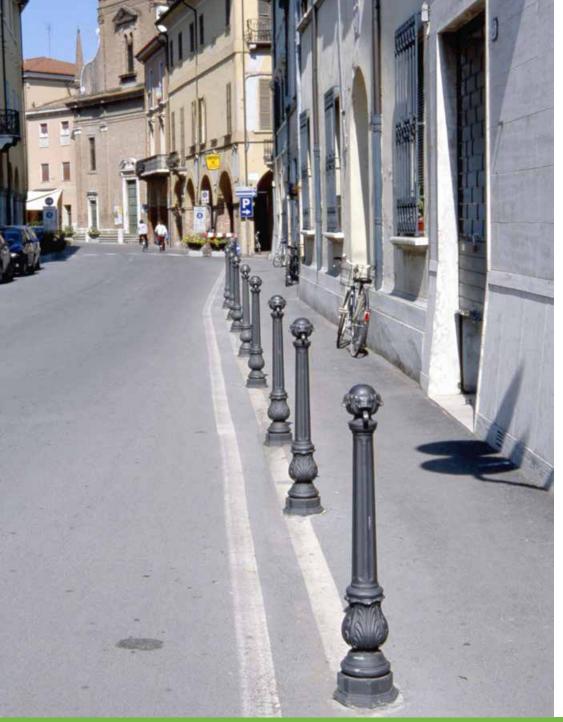

## **Bollard**Dissuasore

The bollards are produced in two sizes to meet different urban requirements, such as barriers along streets or around monuments.

I dissuasori sono realizzati in due diverse misure per rispondere alle differenti esigenze urbane quali la delimitazione di strade o quella di monumenti.

Bologna – Italy

Prato – Italy

Cagliari – Italy

Farmington – United States of America

Farmington – United States of America

Mayagüez – Puerto Rico

Mayagüez – Puerto Rico

Acireale – Italy

Porto Azzurro – Italy

Recanati – Italy ALDI RECAMATI E COLMURANO

Dooooooo

Salerno – Italy

Imola – Italy

Mantua – Italy

Cerreto d'Esi – Italy

Bologna – Italy

Cavallino – Italy

Fano – Italy

Enna – Italy

Sanremo – Italy

Fagnano Olona – Italy

Sperlonga – Italy

Nardò – Italy

Nardò – Italy

Cavallino – Italy

## Cavallino – Italy

Cavallino – Italy

Porto Ferraio and Salerno – Italy

Orciano di Pesaro and Trinitapoli – Italy

Schio and Imola – Italy

Puerto Rico and Rome – Italy

Cotignola and San Mauro Pascoli – Italy

Ulassai and Porretta Terme – Italy

Longiano – Italy

Acireale – Italy and Labin – Croatia