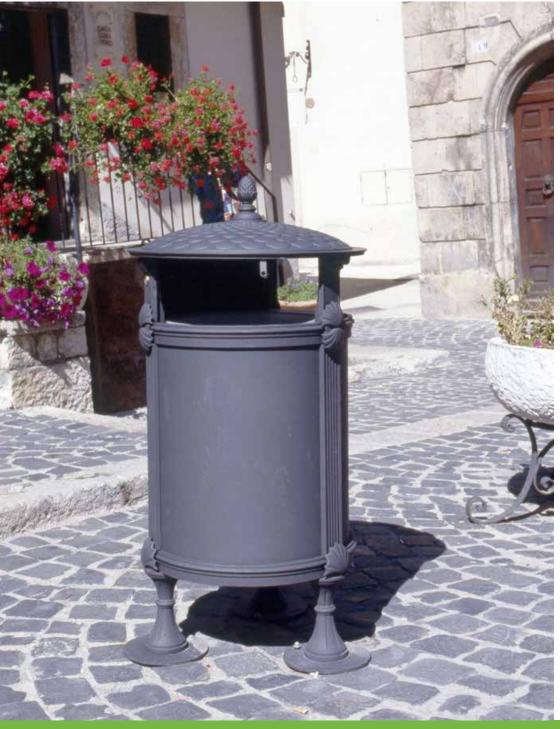

## **Litter bin**Cestino

The litter bin is decorated with recurrent shells along the sides and also on the lid.

Il cestino porta rifiuti è decorato da conchiglie che si ripetono oltre che sulle fiancate anche sul coperchio.