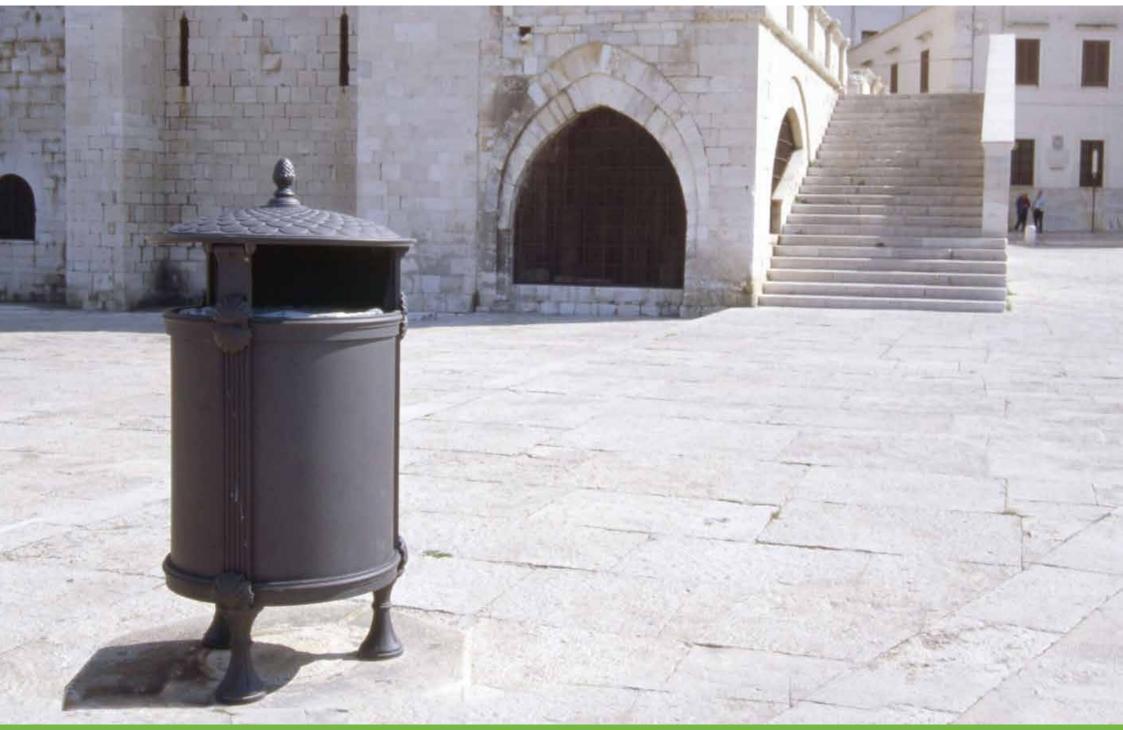

## **Litter bin**Cestino

The litter bin is decorated with recurrent shells along the sides and also on the lid.

Il cestino porta rifiuti è decorato da conchiglie che si ripetono oltre che sulle fiancate anche sul coperchio.

Pescocostanzo and Fiesole – Italy