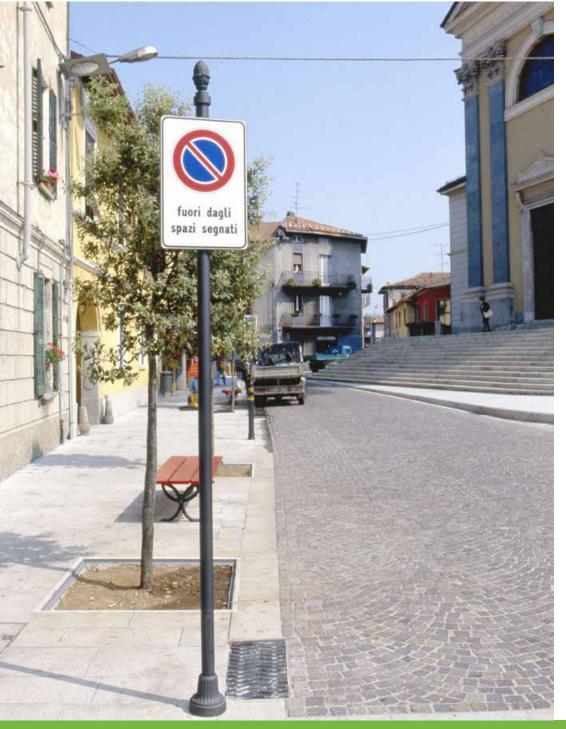

# **Sign**Palina

Neri has always been convinced that a city can be embellished even by the smallest details. Hence, signage for road signs has been designed for the same collection.

Neri ha sempre pensato che anche grazie ai minimi dettagli è possibile abbellire una città. Per questa ragione ha creato con la stessa linea, anche le paline per le indicazioni stradali.