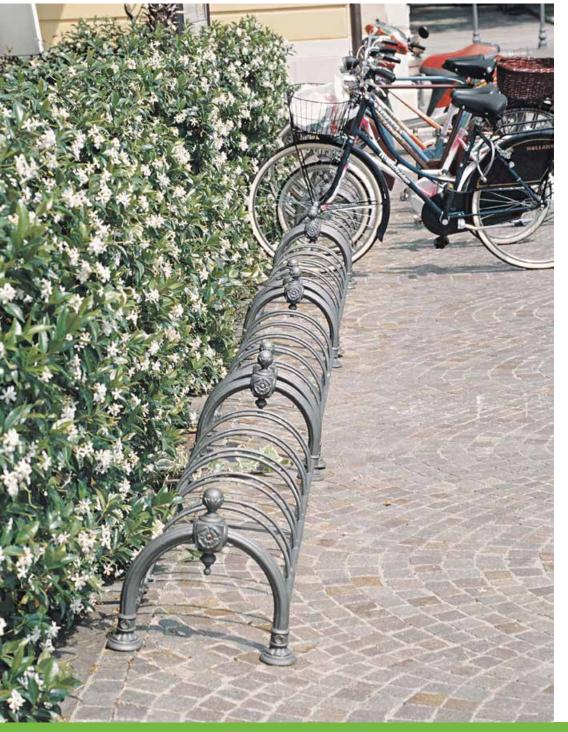

# **Bicycle rack**Portabici

Bicycles are of the utmost importance to improve traffic issues in our cities. Neri has created a classical bicycle rack.

Nelle nostre città le biciclette svolgono una funzione importantissima per la viabilità. Neri ha creato un portabiciclette classico.