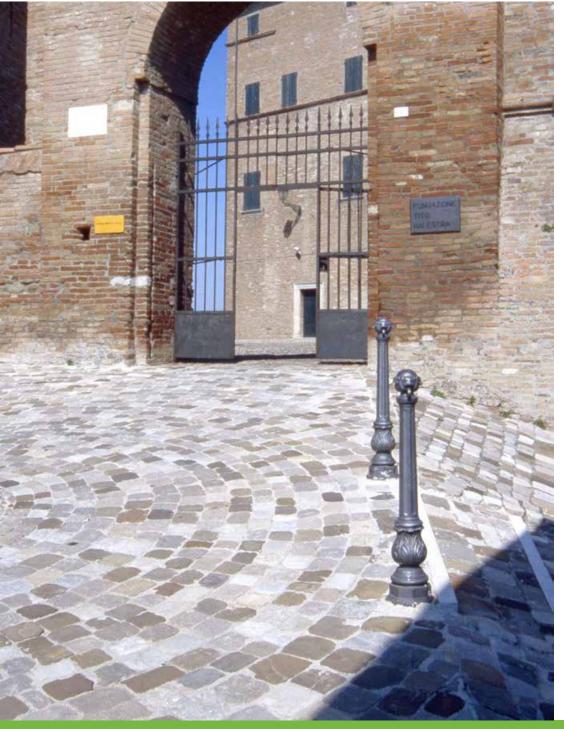

## **Bollard**Dissuasore

The bollards are produced in two sizes to meet different urban requirements, such as barriers along streets or around monuments.

I dissuasori sono realizzati in due diverse misure per rispondere alle differenti esigenze urbane quali la delimitazione di strade o quella di monumenti.

## Cavallino – Italy

Cavallino – Italy

Porto Ferraio and Salerno – Italy

Orciano di Pesaro and Trinitapoli – Italy

Schio and Imola – Italy

Puerto Rico and Rome – Italy

Cotignola and San Mauro Pascoli – Italy