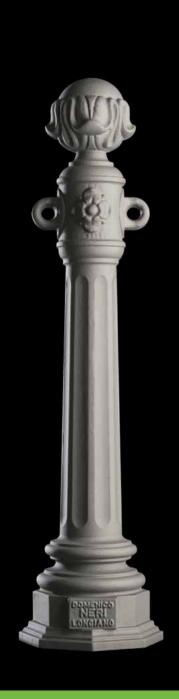

## **Bollard**Dissuasore

The bollards are produced in two sizes to meet different urban requirements, such as barriers along streets or around monuments.

I dissuasori sono realizzati in due diverse misure per rispondere alle differenti esigenze urbane quali la delimitazione di strade o quella di monumenti.