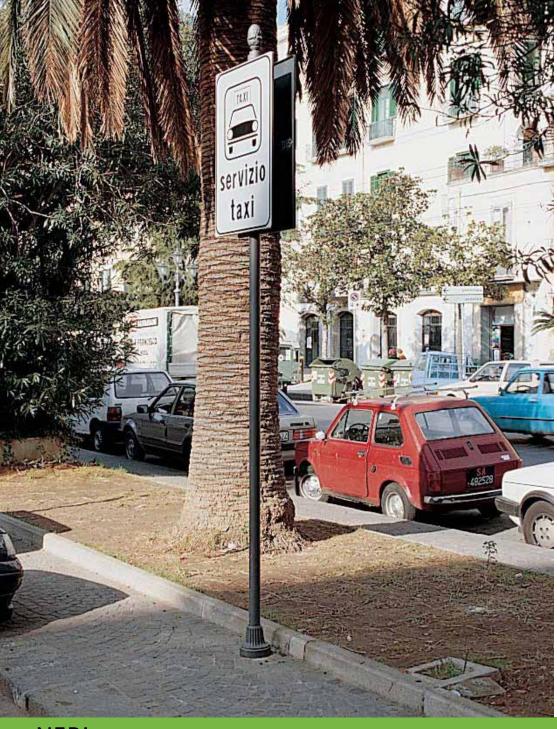

# **Sign**Palina

Neri has always been convinced that a city can be embellished even by the smallest details. Hence, signage for road signs has been designed for the same collection.

Neri ha sempre pensato che anche grazie ai minimi dettagli è possibile abbellire una città. Per questa ragione ha creato con la stessa linea, anche le paline per le indicazioni stradali.