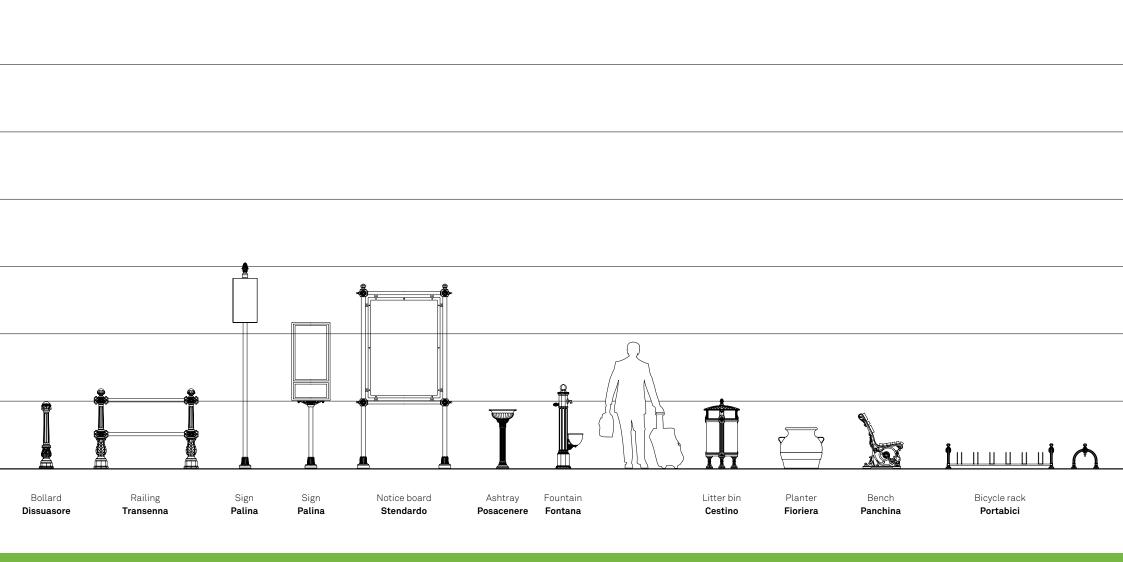

The series includes: bench, signage, litter bin, bicycle rack, planter, fountain, ashtray, bollard, railing and notice board. Flutings and floral decorations have been designed to match the posts of Sheliak lighting system.

La serie copre l'intera gamma dell'arredo urbano, panchine, paline, cestini, portabici, fioriera, fontana, posacenere, dissuasori, transenne e stendardi. Le scanalature e i decori floreali si integrano con i pali del sistema di illuminazione Sheliak.

Bench Panchina

Bollard **Dissuasore** 

Railing **Transenna** 

Litter bin **Cestino** 

Planter **Fioriera** 

Fountain **Fontana** 

Notice board **Stendardo** 

Sign **Palina** 

Sign **Palina** 

Ashtray **Posacenere** 

Bicycle rack **Portabici** 