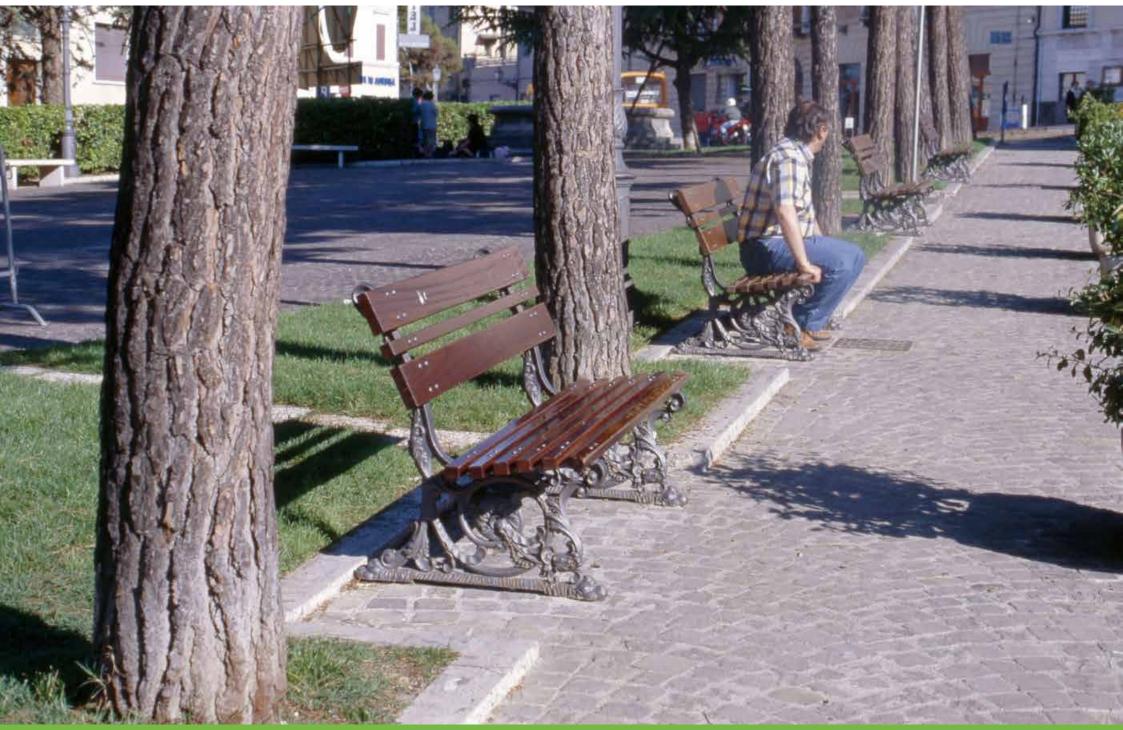

## **Bench**Panchina

The bench Layia presents two sides decorated with leaves.

La panchina Laya è caratterizzata dalle due fiancate decorate con foglie.

Cesena – Italy

Cinecittà – Rome, Italy

Cinecittà – Rome, Italy

## Cavallino – Italy

Cadrezzate and Trinitapoli – Italy

Arco – Italy