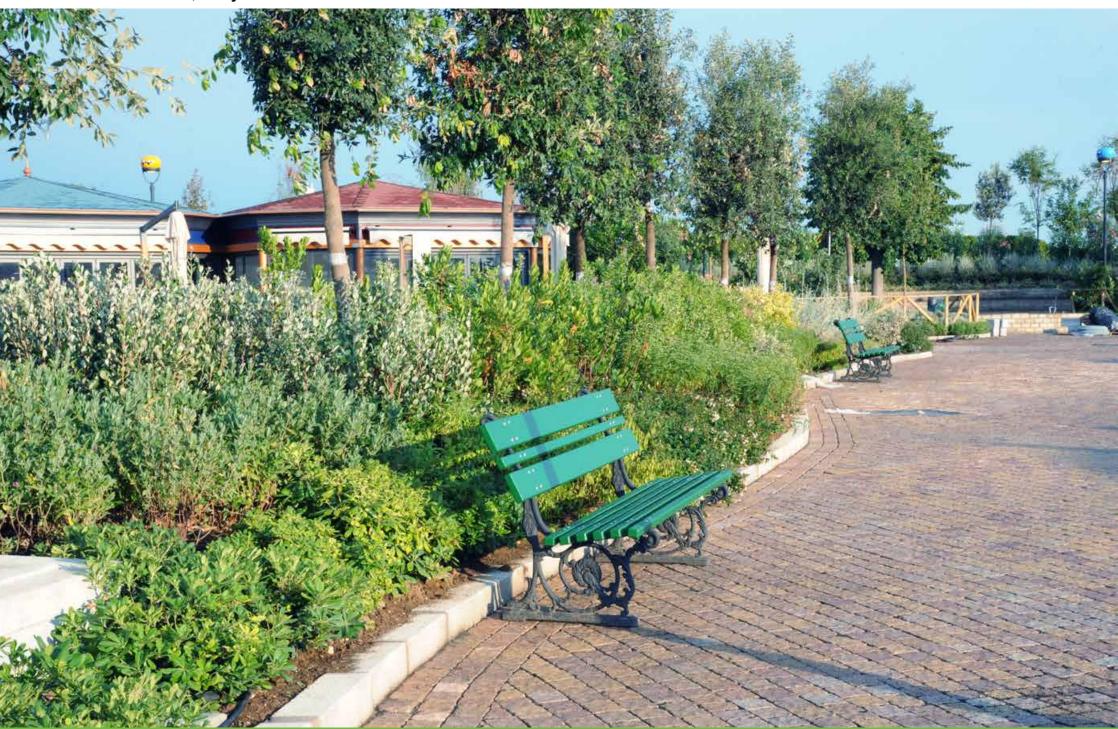

## **Bench**Panchina

The bench Layia presents two sides decorated with leaves.

La panchina Laya è caratterizzata dalle due fiancate decorate con foglie.

Cesena – Italy

Cinecittà – Rome, Italy

Cinecittà – Rome, Italy

Cinecittà – Rome, Italy

Cinecittà – Rome, Italy

Castel Romano – Italy

Castel Romano – Italy

Serravalle Scrivia – Italy

Lipari – Italy

Portland – United States of America

Portland – United States of America