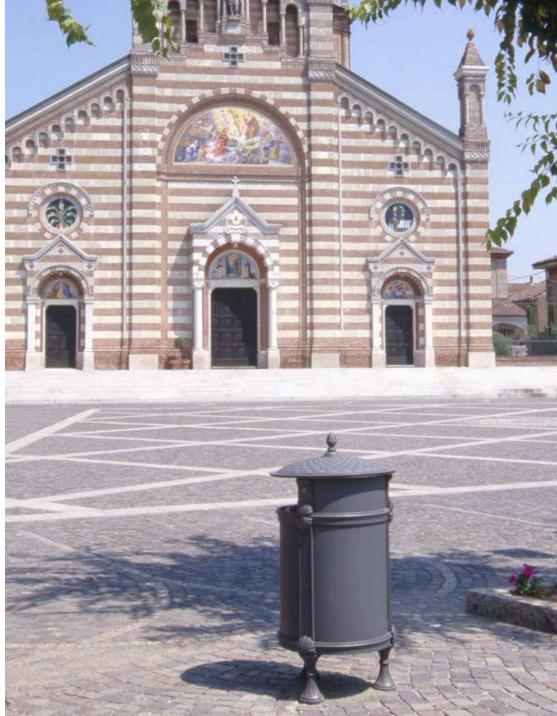

## **Litter bin**Cestino

The litter bin is decorated with recurrent shells along the sides and also on the lid.

Il cestino porta rifiuti è decorato da conchiglie che si ripetono oltre che sulle fiancate anche sul coperchio.