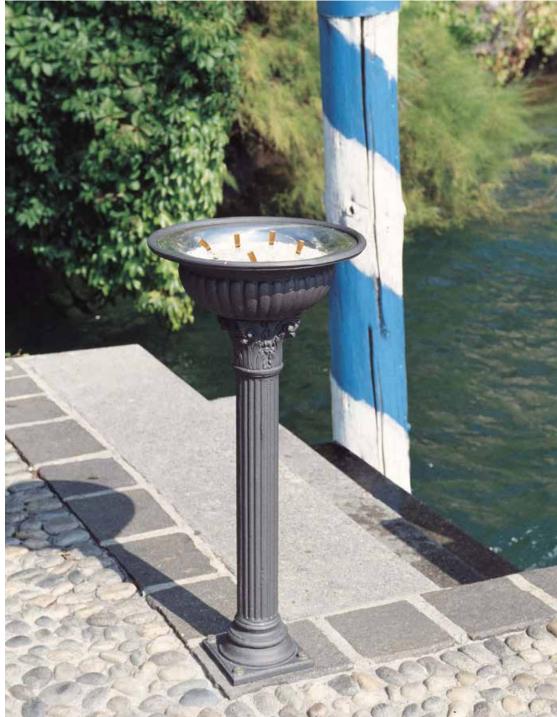

### **Ashtray**Posacenere

In cities, the ashtray is a necessary item that often presents poor aesthetic quality. Neri has created a refined attractive ashtray that meets a need, while aesthetically enhancing a place.

In una città il posacenere è un oggetto necessario ma spesso esteticamente di scarsa qualità. Neri ha creato un oggetto elegante, bello da vedersi, per rispondere ad una esigenza e nel contempo per abbellire un luogo.