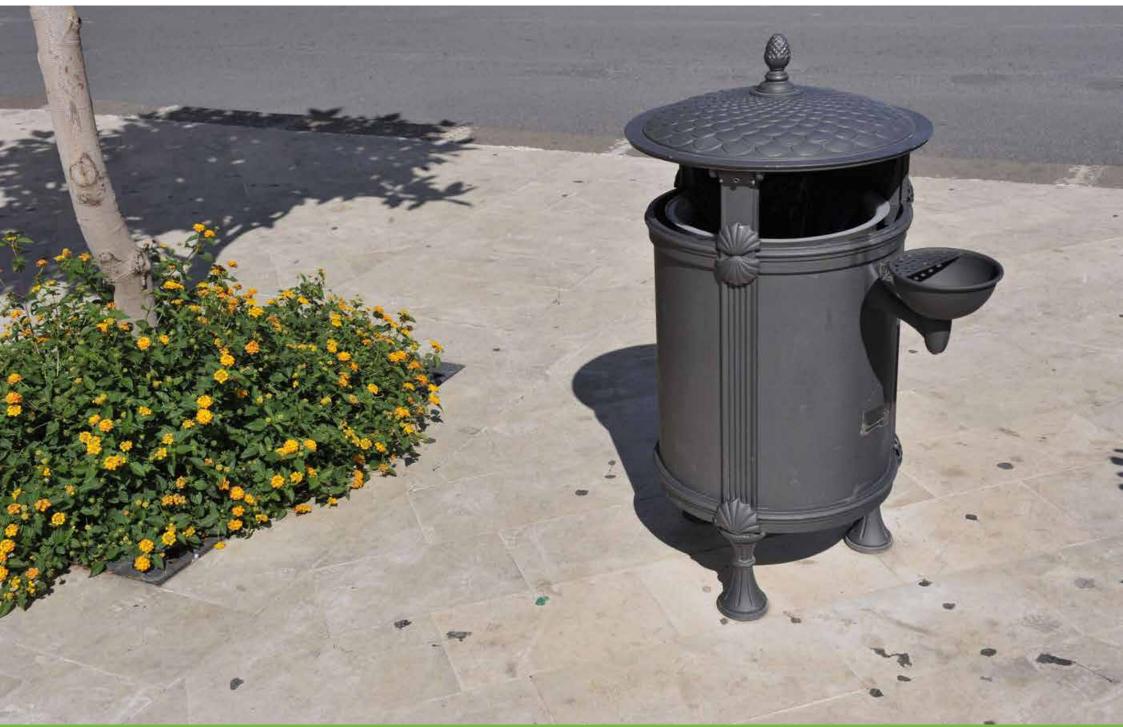

## **Litter bin**Cestino

The litter bin is decorated with recurrent shells along the sides and also on the lid.

Il cestino porta rifiuti è decorato da conchiglie che si ripetono oltre che sulle fiancate anche sul coperchio.