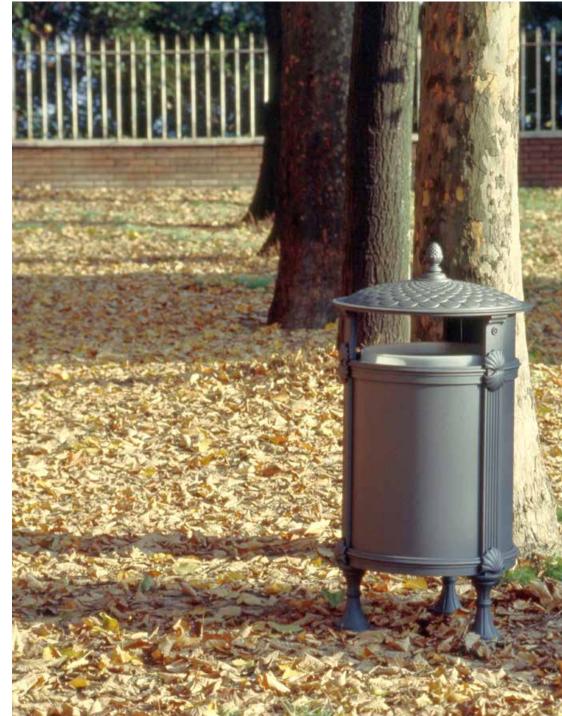

## **Litter bin**Cestino

The litter bin is decorated with recurrent shells along the sides and also on the lid.

Il cestino porta rifiuti è decorato da conchiglie che si ripetono oltre che sulle fiancate anche sul coperchio.