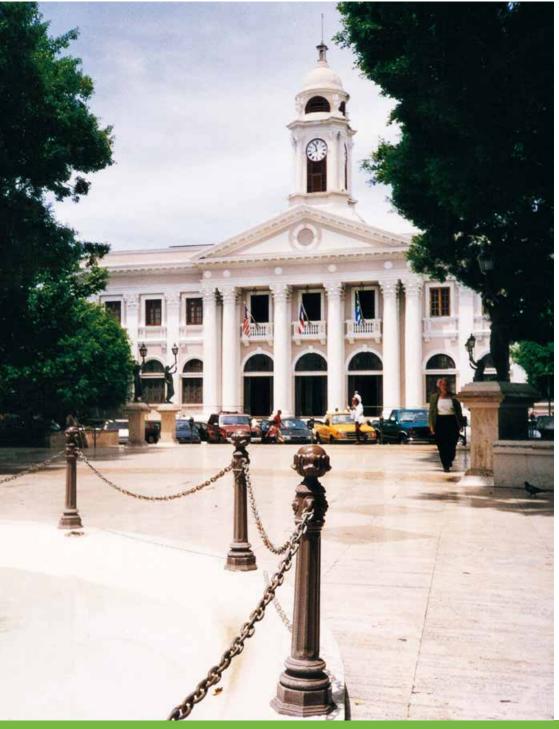

## **Bollard**Dissuasore

The bollards are produced in two sizes to meet different urban requirements, such as barriers along streets or around monuments.

I dissuasori sono realizzati in due diverse misure per rispondere alle differenti esigenze urbane quali la delimitazione di strade o quella di monumenti.

Bologna – Italy

Prato – Italy

Cagliari – Italy

Farmington – United States of America

Farmington – United States of America

Mayagüez – Puerto Rico

Mayagüez – Puerto Rico

Acireale – Italy

Porto Azzurro – Italy

Recanati – Italy ALDI RECAMATI E COLMURANO

Dooooooo

Salerno – Italy

Imola – Italy

Mantua – Italy

Cerreto d'Esi – Italy

Bologna – Italy

Cavallino – Italy

Fano – Italy

Enna – Italy

Sanremo – Italy

Fagnano Olona – Italy

Sperlonga – Italy

Nardò – Italy

Nardò – Italy

Cavallino – Italy

## Cavallino – Italy

Cavallino – Italy

Porto Ferraio and Salerno – Italy

Orciano di Pesaro and Trinitapoli – Italy

Schio and Imola – Italy

Puerto Rico and Rome – Italy

Cotignola and San Mauro Pascoli – Italy

Ulassai and Porretta Terme – Italy

Longiano – Italy

Acireale – Italy and Labin – Croatia