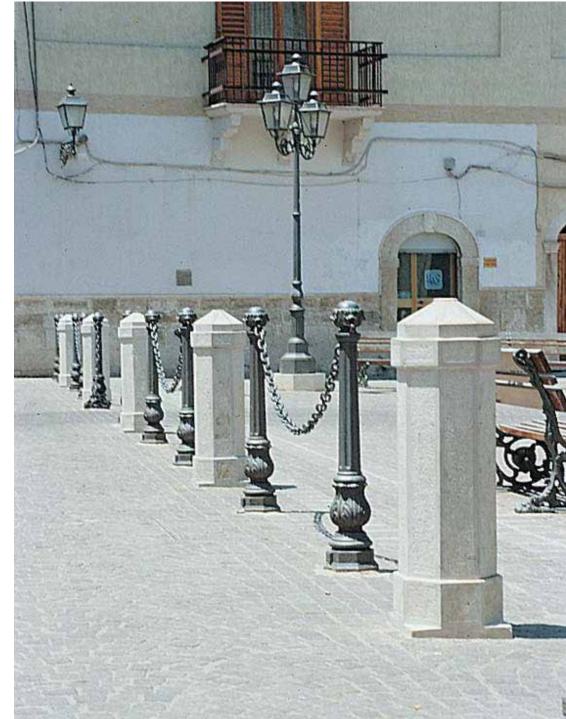

## **Bollard**Dissuasore

The bollards are produced in two sizes to meet different urban requirements, such as barriers along streets or around monuments.

I dissuasori sono realizzati in due diverse misure per rispondere alle differenti esigenze urbane quali la delimitazione di strade o quella di monumenti.