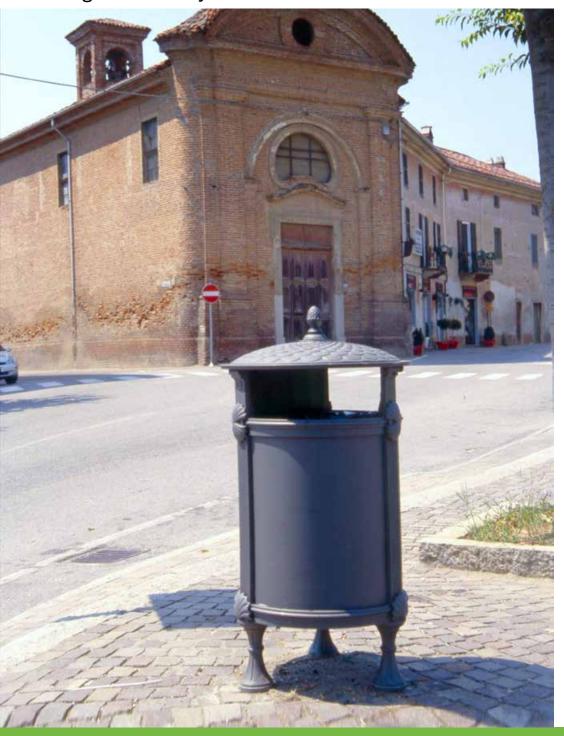

## **Litter bin**Cestino

The litter bin is decorated with recurrent shells along the sides and also on the lid.

Il cestino porta rifiuti è decorato da conchiglie che si ripetono oltre che sulle fiancate anche sul coperchio.