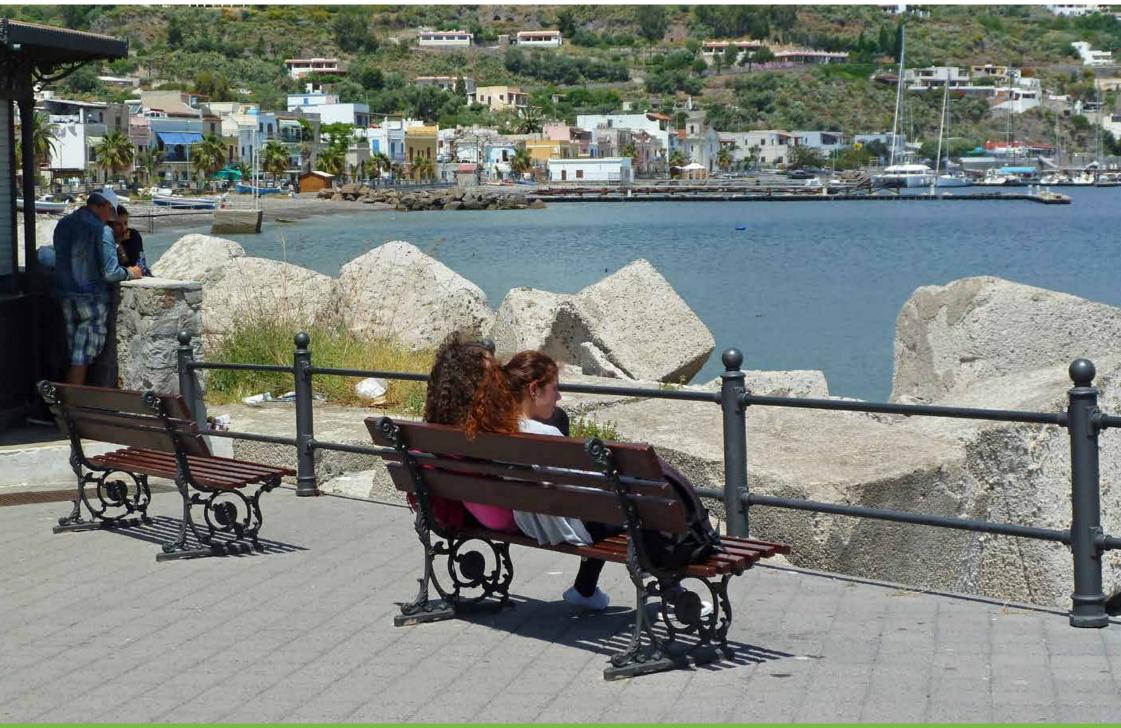

## **Bench**Panchina

The bench Layia presents two sides decorated with leaves.

La panchina Laya è caratterizzata dalle due fiancate decorate con foglie.

Cesena – Italy

Cinecittà – Rome, Italy

Cinecittà – Rome, Italy

Cinecittà – Rome, Italy

Cinecittà – Rome, Italy

Castel Romano – Italy

Castel Romano – Italy

Serravalle Scrivia – Italy

Lipari – Italy

Portland – United States of America

Portland – United States of America