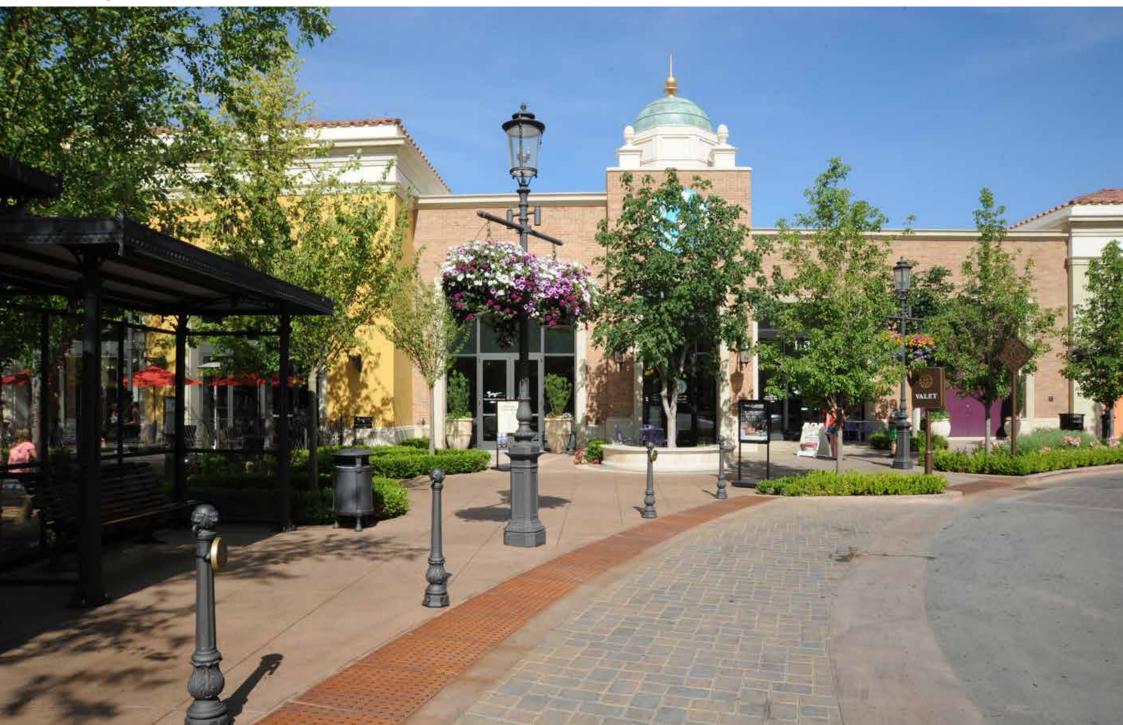

## **Bollard**Dissuasore

The bollards are produced in two sizes to meet different urban requirements, such as barriers along streets or around monuments.

I dissuasori sono realizzati in due diverse misure per rispondere alle differenti esigenze urbane quali la delimitazione di strade o quella di monumenti.

Bologna – Italy

Prato – Italy

Cagliari – Italy

Farmington – United States of America

Farmington – United States of America

Mayagüez – Puerto Rico

Mayagüez – Puerto Rico

Acireale – Italy

Porto Azzurro – Italy

Recanati – Italy ALDI RECAMATI E COLMURANO

Dooooooo

Salerno – Italy

Imola – Italy

Mantua – Italy

Cerreto d'Esi – Italy

Bologna – Italy

Cavallino – Italy

Fano – Italy

Enna – Italy

Sanremo – Italy

Fagnano Olona – Italy

Sperlonga – Italy

Nardò – Italy

Nardò – Italy

Cavallino – Italy

## Cavallino – Italy

Cavallino – Italy

Porto Ferraio and Salerno – Italy

Orciano di Pesaro and Trinitapoli – Italy

Schio and Imola – Italy

Puerto Rico and Rome – Italy

Cotignola and San Mauro Pascoli – Italy

Ulassai and Porretta Terme – Italy

Longiano – Italy

Acireale – Italy and Labin – Croatia