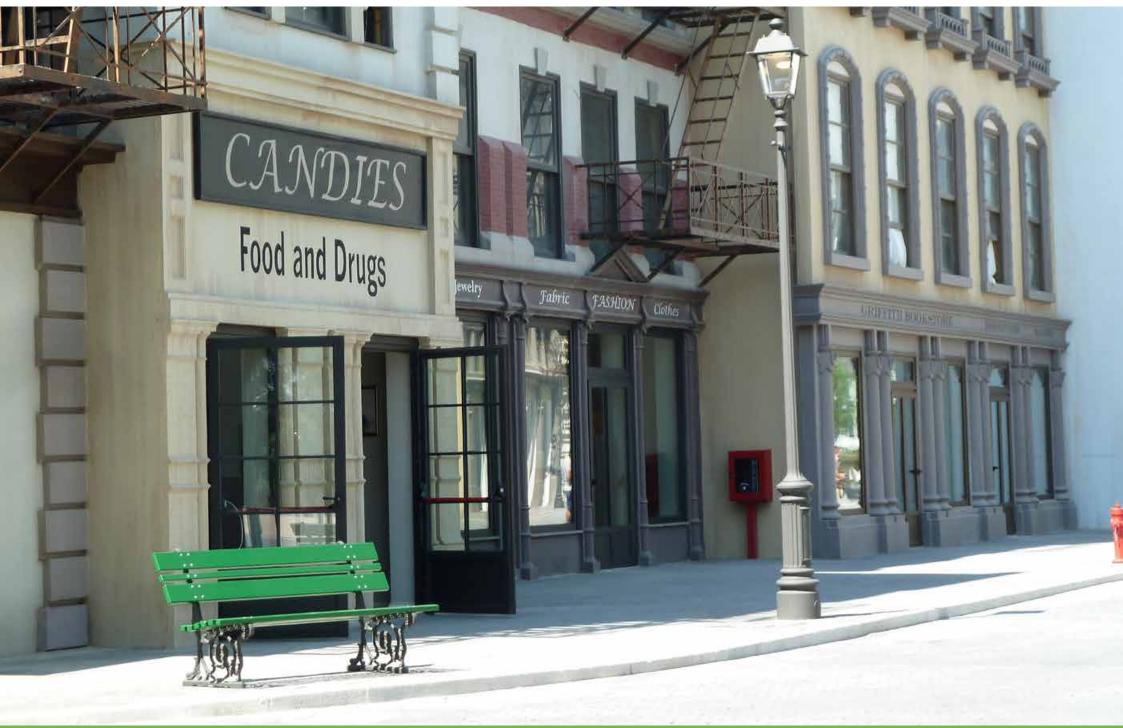

## **Bench**Panchina

The bench Layia presents two sides decorated with leaves.

La panchina Laya è caratterizzata dalle due fiancate decorate con foglie.

Cesena – Italy

Cinecittà – Rome, Italy

Cinecittà – Rome, Italy

Cinecittà – Rome, Italy

Cinecittà – Rome, Italy

Castel Romano – Italy

Castel Romano – Italy

Serravalle Scrivia – Italy

Lipari – Italy

Portland – United States of America

Portland – United States of America