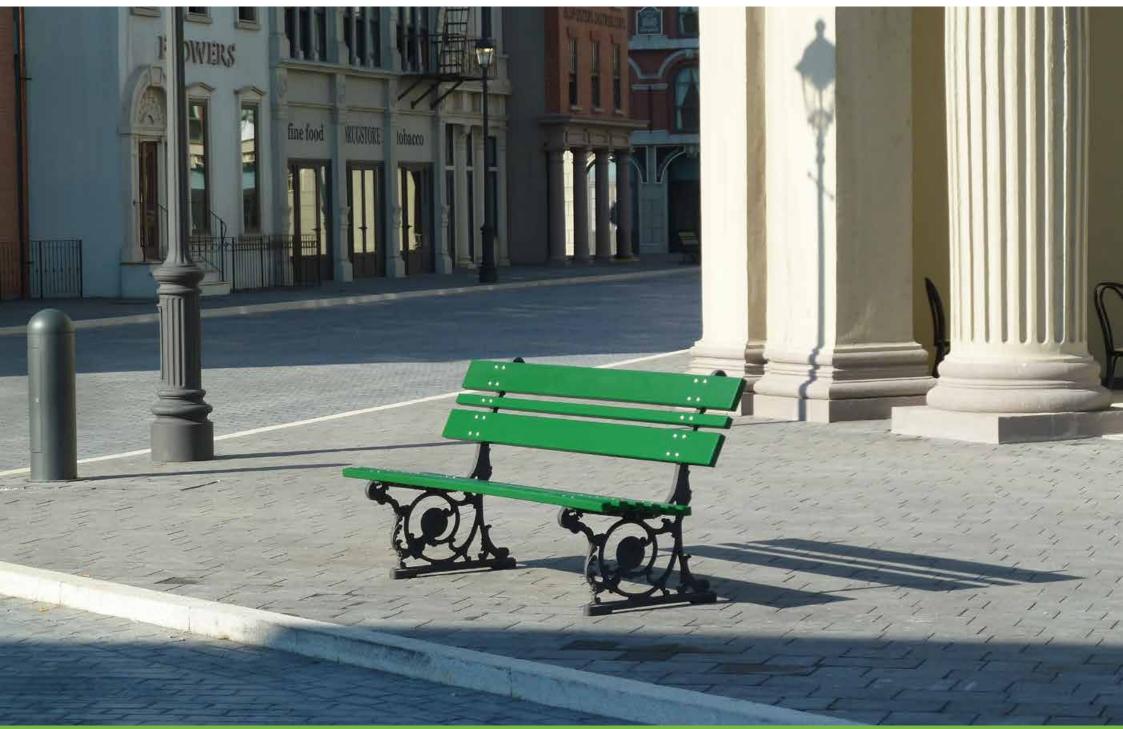

## **Bench**Panchina

The bench Layia presents two sides decorated with leaves.

La panchina Laya è caratterizzata dalle due fiancate decorate con foglie.

Cesena – Italy

Cinecittà – Rome, Italy

Cinecittà – Rome, Italy