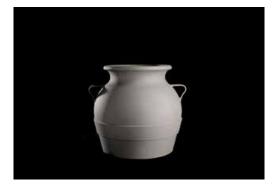

# **Planter** Fioriera

The planter recalls the ancient shape of terracotta vases.

La fioriera ripropone la forma antica dei vasi in terracotta.

Catanzaro – Italy

Catanzaro – Italy