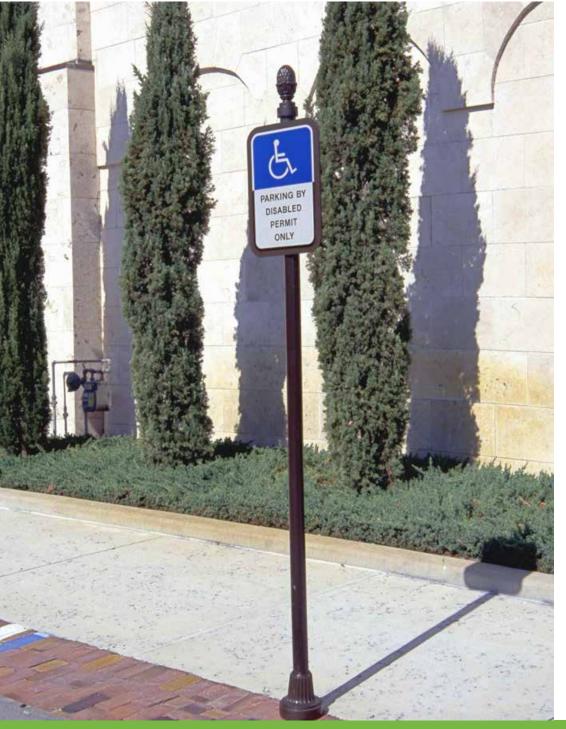

# **Sign**Palina

Neri has always been convinced that a city can be embellished even by the smallest details. Hence, signage for road signs has been designed for the same collection.

Neri ha sempre pensato che anche grazie ai minimi dettagli è possibile abbellire una città. Per questa ragione ha creato con la stessa linea, anche le paline per le indicazioni stradali.