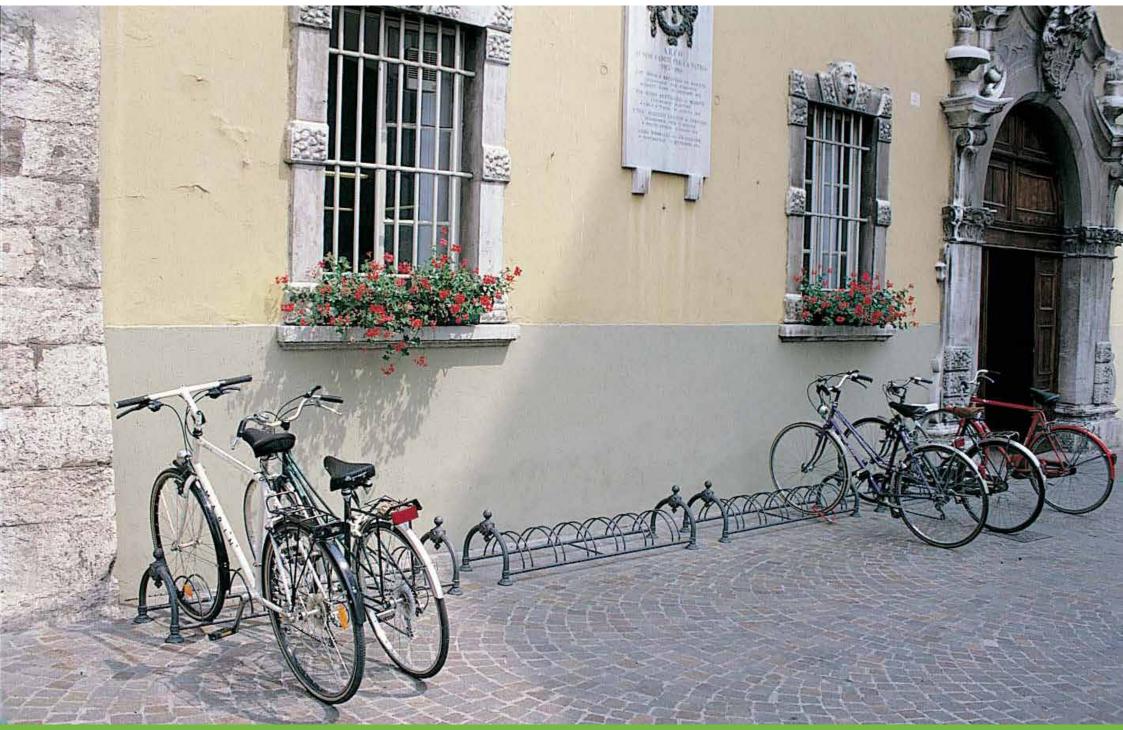

# **Bicycle rack**Portabici

Bicycles are of the utmost importance to improve traffic issues in our cities. Neri has created a classical bicycle rack.

Nelle nostre città le biciclette svolgono una funzione importantissima per la viabilità. Neri ha creato un portabiciclette classico.

## Cavallino – Italy

Cadrezzate and Trinitapoli – Italy

Arco – Italy