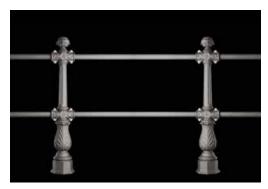

## Railing Transenna

The same model of bollard can become a railing to create protection.

Lo stesso modello di dissuasore può divenire transenna per creare una vera e propria barriera protettiva.

Rome – Italy