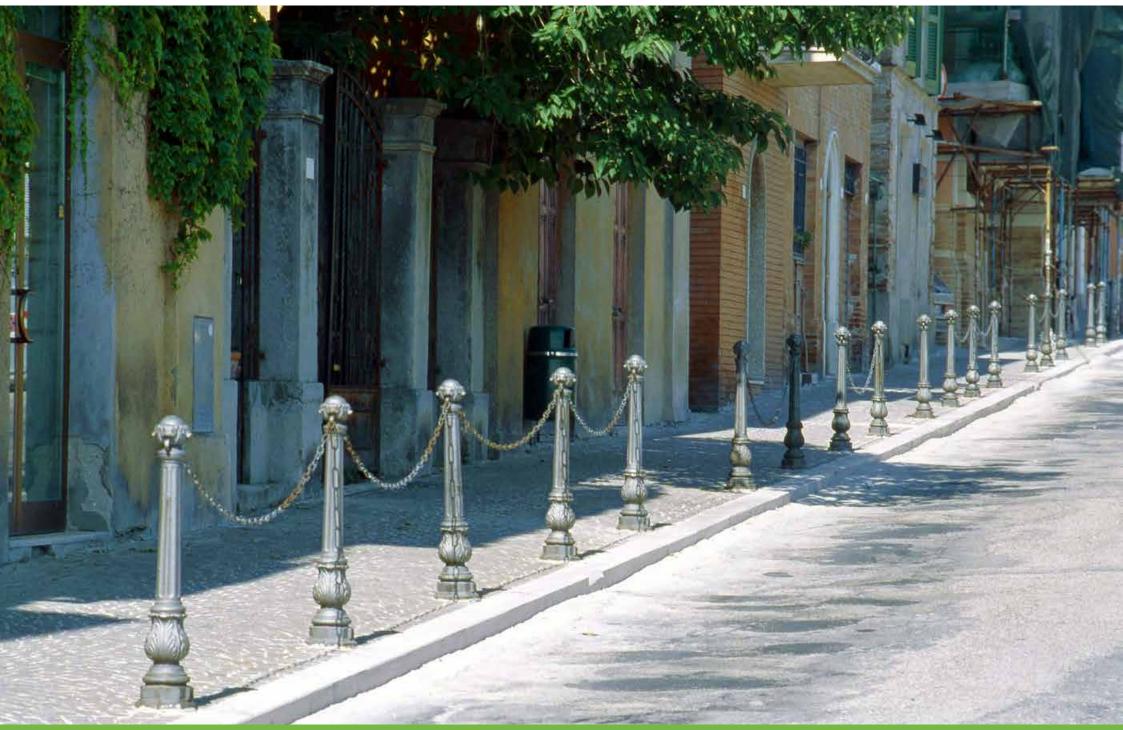

## **Bollard**Dissuasore

The bollards are produced in two sizes to meet different urban requirements, such as barriers along streets or around monuments.

I dissuasori sono realizzati in due diverse misure per rispondere alle differenti esigenze urbane quali la delimitazione di strade o quella di monumenti.

## Railing Transenna

The same model of bollard can become a railing to create protection.

Lo stesso modello di dissuasore può divenire transenna per creare una vera e propria barriera protettiva.

Rome – Italy