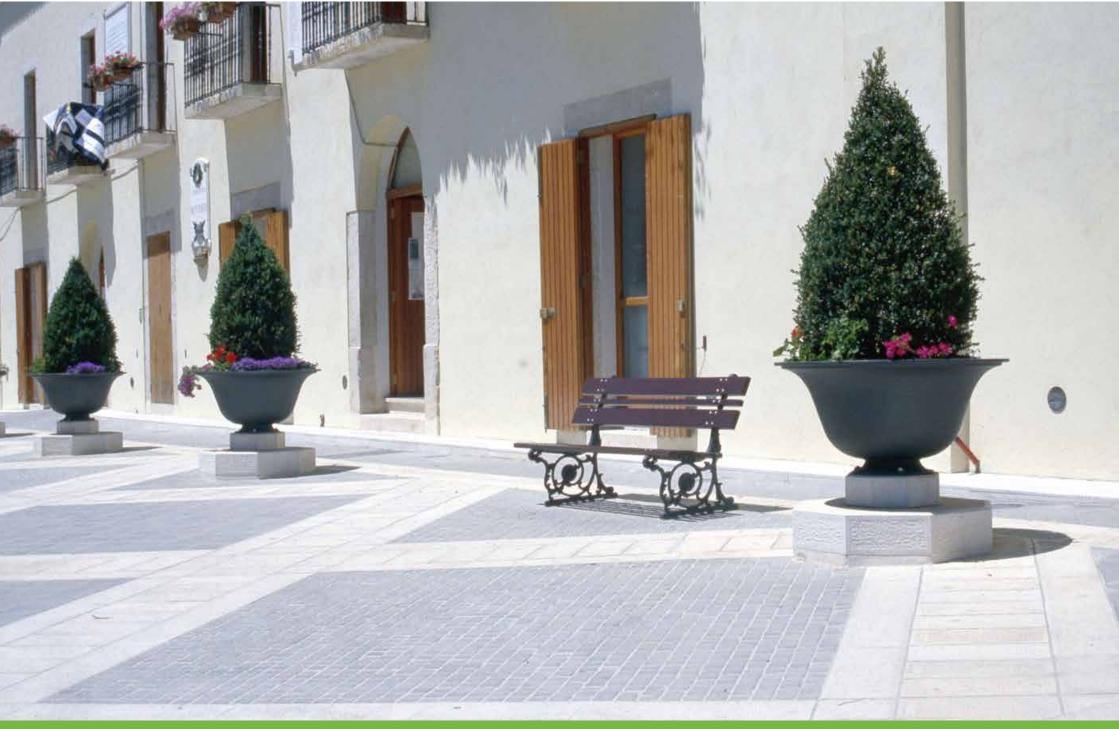

## **Bench**Panchina

The bench Layia presents two sides decorated with leaves.

La panchina Laya è caratterizzata dalle due fiancate decorate con foglie.

Cesena – Italy

Cinecittà – Rome, Italy

Cinecittà – Rome, Italy

Squillace – Italy

Squillace – Italy

Sulmona – Italy

San Giovanni Rotondo – Italy

Loreto – Italy

Valmontone – Italy