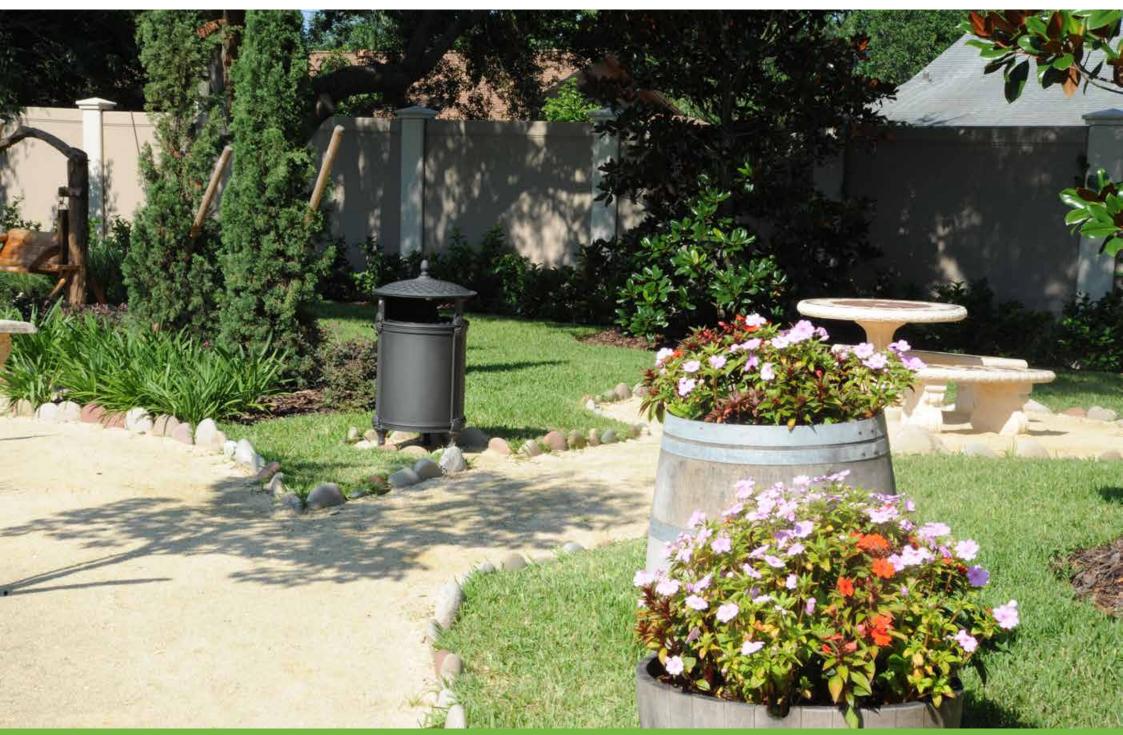

## **Litter bin**Cestino

The litter bin is decorated with recurrent shells along the sides and also on the lid.

Il cestino porta rifiuti è decorato da conchiglie che si ripetono oltre che sulle fiancate anche sul coperchio.

## Saronno and Longiano – Italy

Saronno and Longiano – Italy

Naples and Cesena – Italy

Oristano and Numana – Italy

Trani and Cortina – Italy

Noventa di Piave and San Giovanni Rotondo – Italy

Quargnento – Italy