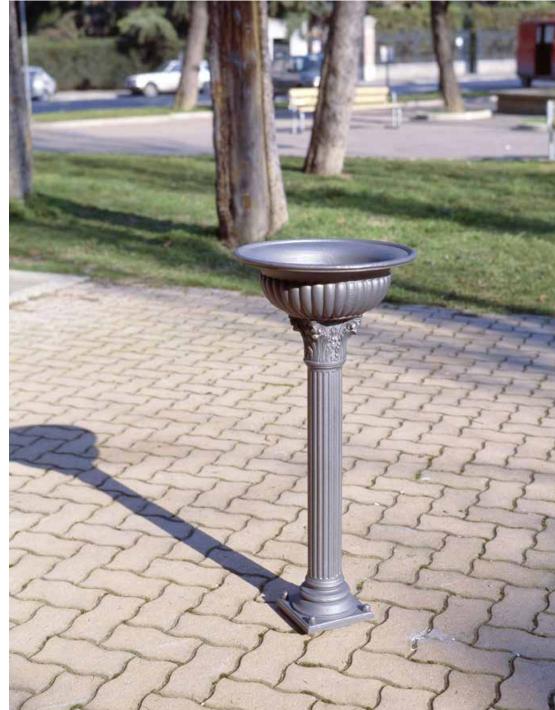

# Fountain Fontana

The fountain Layia is slender and refined.

La fontanella Layia è esile ed elegante.

Cesena – Italy

Arco – Italy

Cesena and Faenza – Italy