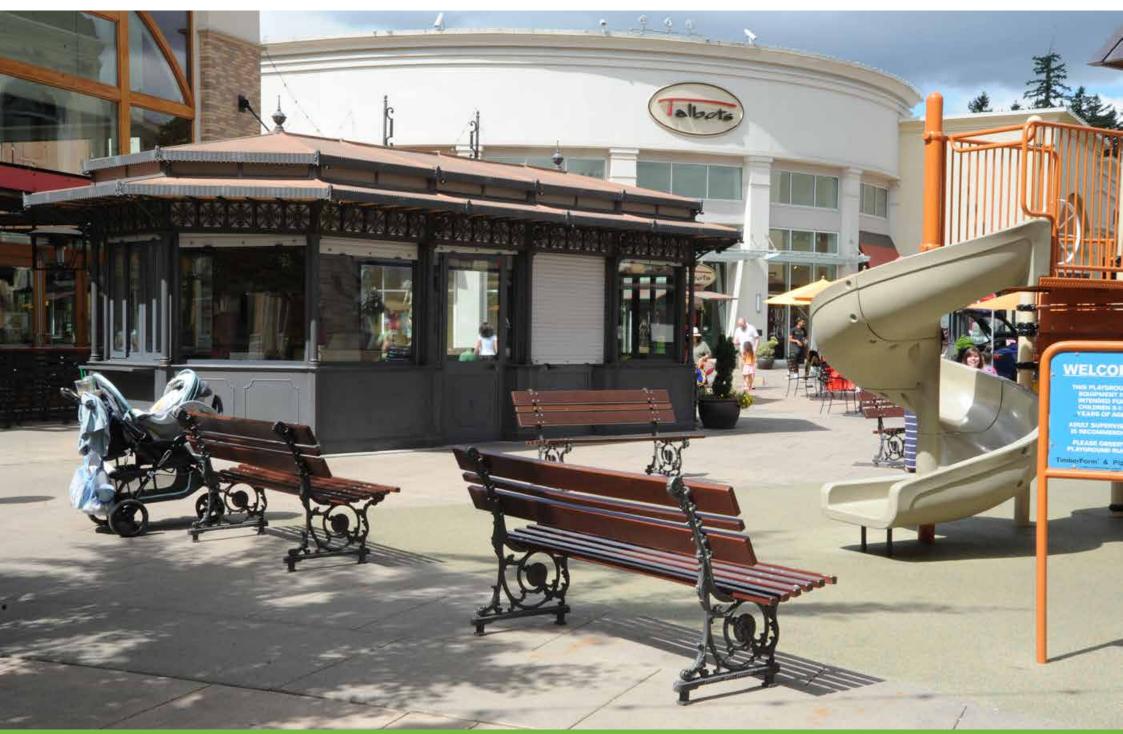

## **Bench**Panchina

The bench Layia presents two sides decorated with leaves.

La panchina Laya è caratterizzata dalle due fiancate decorate con foglie.

Cesena – Italy

Cinecittà – Rome, Italy

Cinecittà – Rome, Italy

Cinecittà – Rome, Italy

Cinecittà – Rome, Italy

Castel Romano – Italy

Castel Romano – Italy

Serravalle Scrivia – Italy

Lipari – Italy

Portland – United States of America

Portland – United States of America