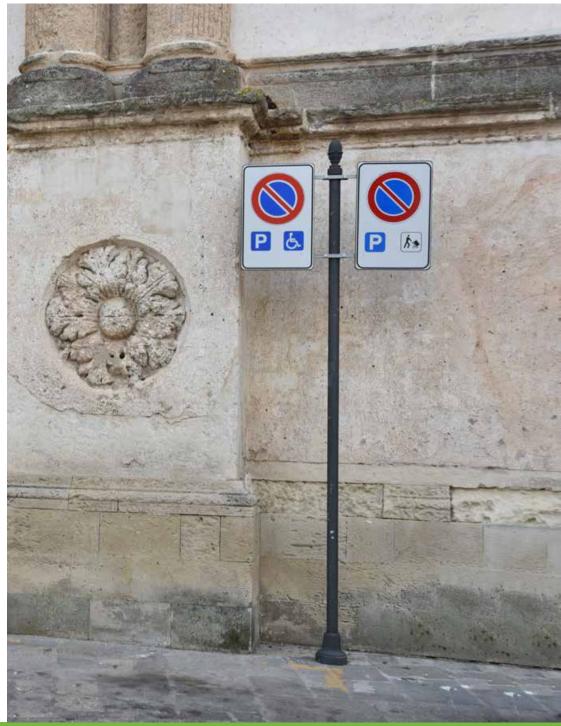

# **Sign**Palina

Neri has always been convinced that a city can be embellished even by the smallest details. Hence, signage for road signs has been designed for the same collection.

Neri ha sempre pensato che anche grazie ai minimi dettagli è possibile abbellire una città. Per questa ragione ha creato con la stessa linea, anche le paline per le indicazioni stradali.