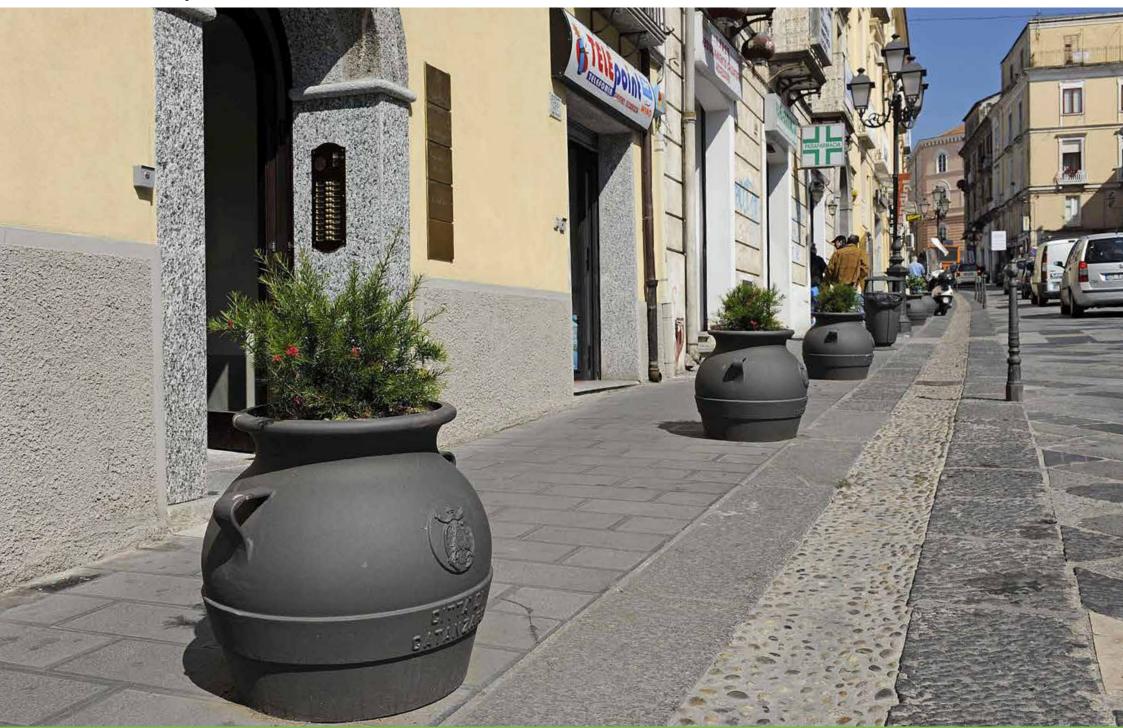

# **Planter** Fioriera

The planter recalls the ancient shape of terracotta vases.

La fioriera ripropone la forma antica dei vasi in terracotta.

Catanzaro – Italy

Catanzaro – Italy