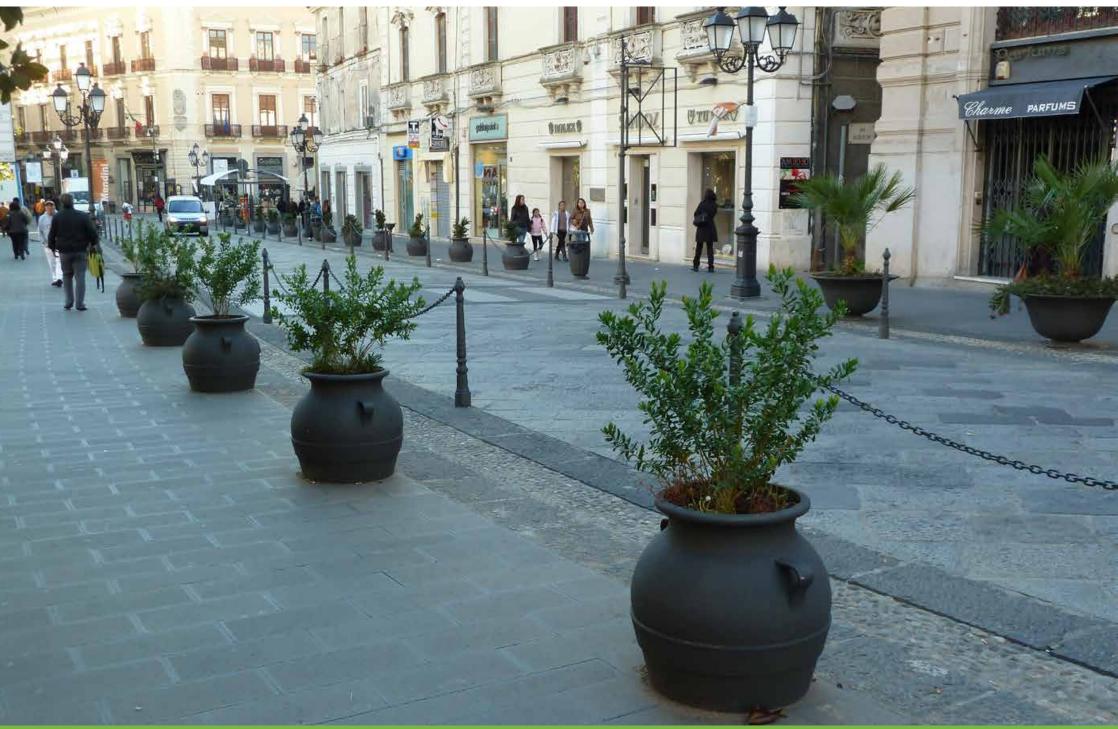

# **Planter** Fioriera

The planter recalls the ancient shape of terracotta vases.

La fioriera ripropone la forma antica dei vasi in terracotta.

Catanzaro – Italy

Catanzaro – Italy