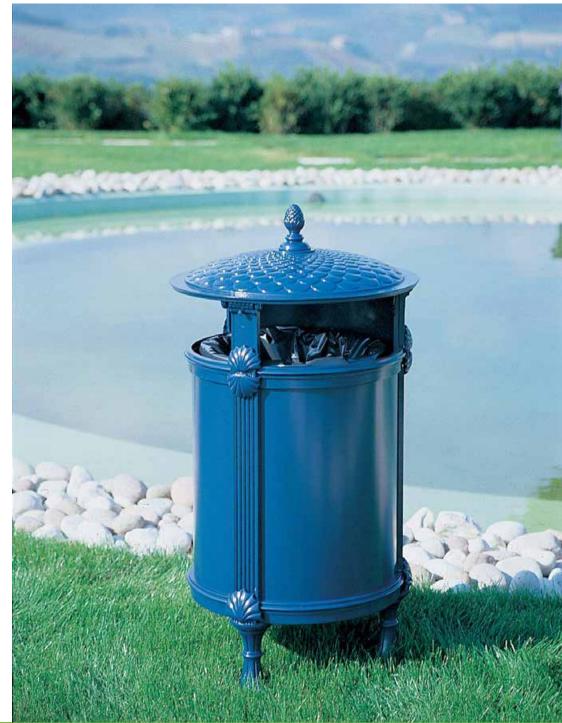

## **Litter bin**Cestino

The litter bin is decorated with recurrent shells along the sides and also on the lid.

Il cestino porta rifiuti è decorato da conchiglie che si ripetono oltre che sulle fiancate anche sul coperchio.