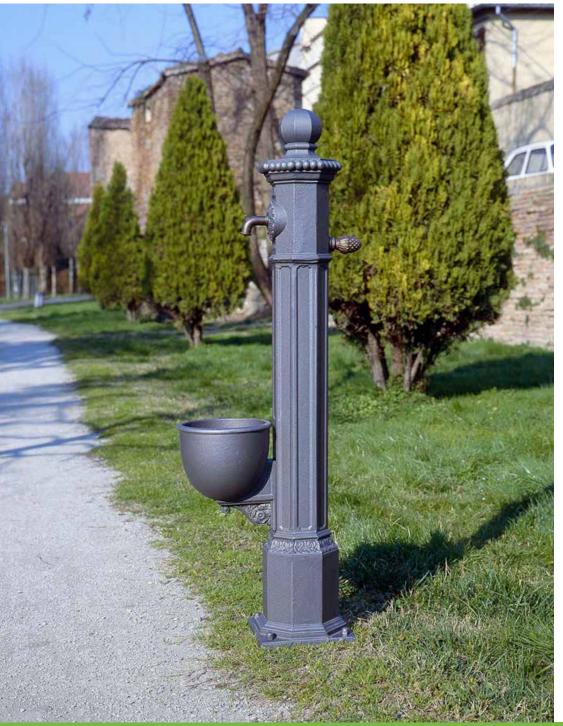

# Fountain Fontana

The fountain Layia is slender and refined.

La fontanella Layia è esile ed elegante.

Cesena – Italy

Arco – Italy

Cesena and Faenza – Italy