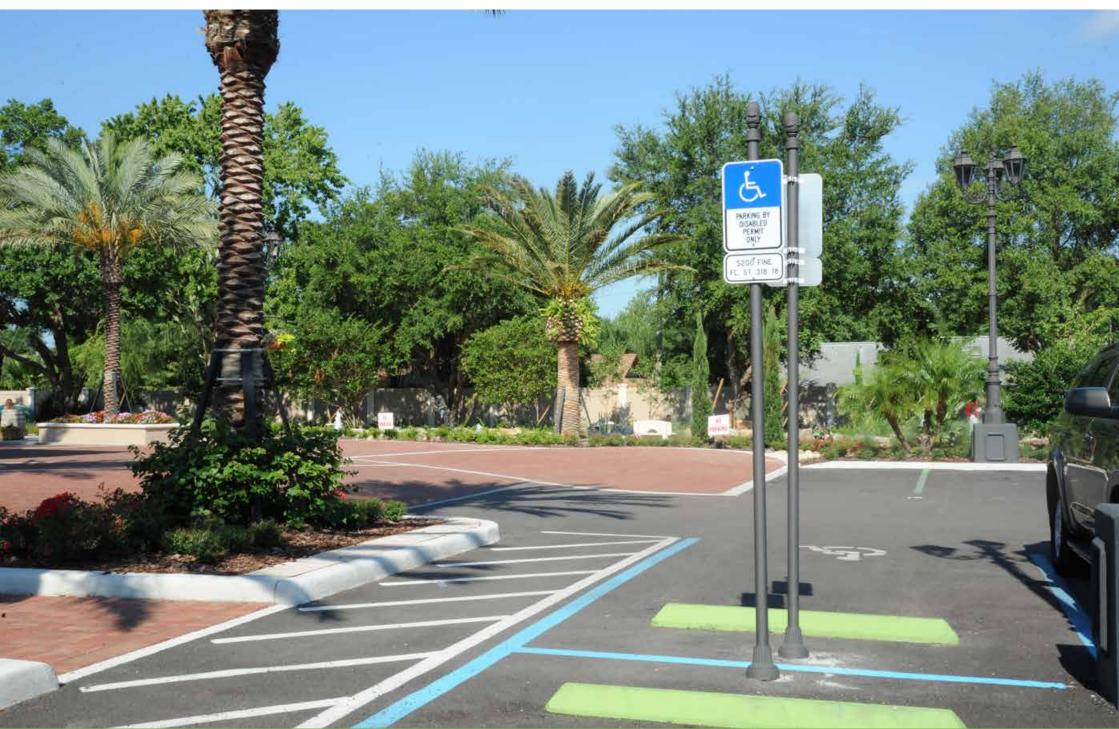

# **Sign**Palina

Neri has always been convinced that a city can be embellished even by the smallest details. Hence, signage for road signs has been designed for the same collection.

Neri ha sempre pensato che anche grazie ai minimi dettagli è possibile abbellire una città. Per questa ragione ha creato con la stessa linea, anche le paline per le indicazioni stradali.