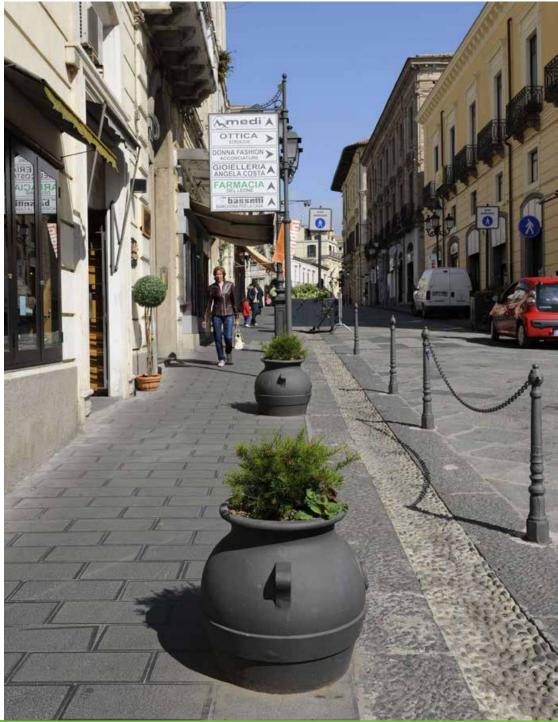

# **Planter** Fioriera

The planter recalls the ancient shape of terracotta vases.

La fioriera ripropone la forma antica dei vasi in terracotta.

Catanzaro – Italy

Catanzaro – Italy

#### Catanzaro – Italy

Villasimius – Italy

Villasimius – Italy

Catanzaro – Italy