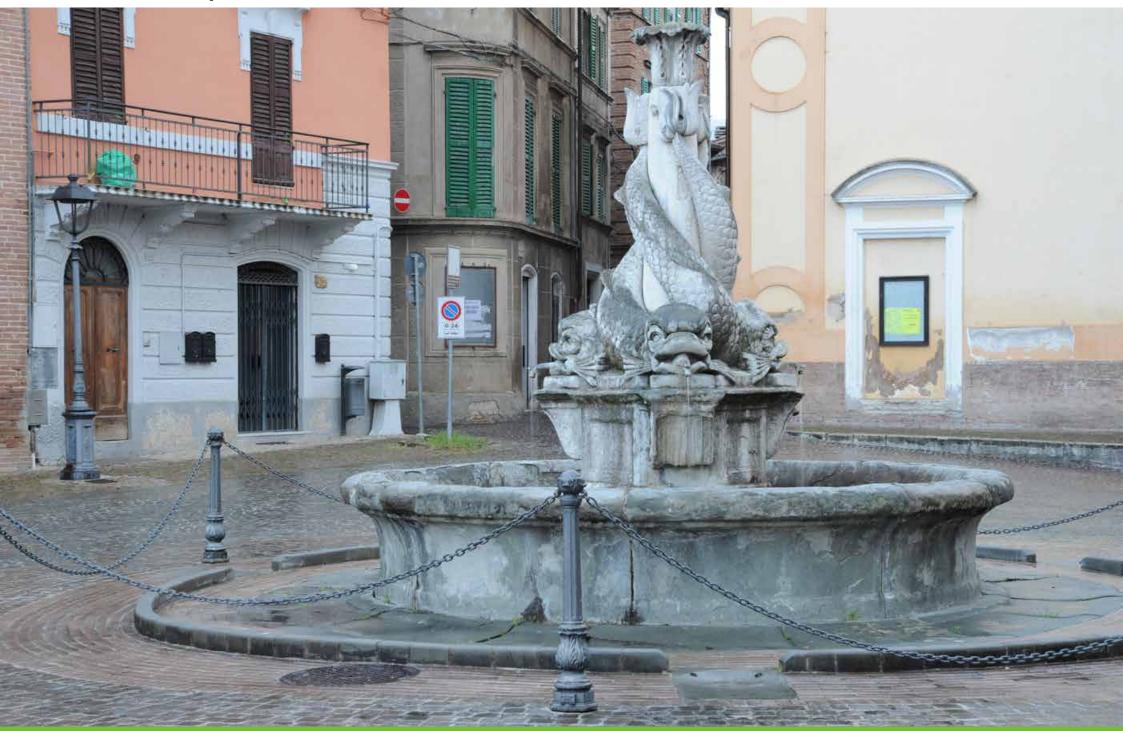

# Fountain Fontana

The fountain Layia is slender and refined.

La fontanella Layia è esile ed elegante.

Cesena – Italy

Arco – Italy

Cesena and Faenza – Italy