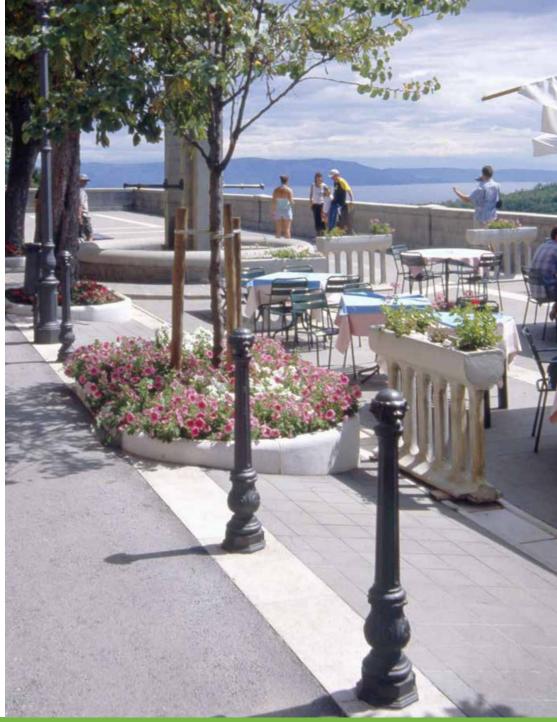

## **Bollard**Dissuasore

The bollards are produced in two sizes to meet different urban requirements, such as barriers along streets or around monuments.

I dissuasori sono realizzati in due diverse misure per rispondere alle differenti esigenze urbane quali la delimitazione di strade o quella di monumenti.

Bologna – Italy

Prato – Italy

Cagliari – Italy

Farmington – United States of America

Farmington – United States of America

Mayagüez – Puerto Rico

Mayagüez – Puerto Rico

Acireale – Italy

Porto Azzurro – Italy

Recanati – Italy ALDI RECAMATI E COLMURANO

Dooooooo

Salerno – Italy

Imola – Italy

Mantua – Italy

Cerreto d'Esi – Italy

Bologna – Italy

Cavallino – Italy

Fano – Italy

Enna – Italy

Sanremo – Italy

Fagnano Olona – Italy

Sperlonga – Italy

Nardò – Italy

Nardò – Italy

Cavallino – Italy

## Cavallino – Italy

Cavallino – Italy

Porto Ferraio and Salerno – Italy

Orciano di Pesaro and Trinitapoli – Italy

Schio and Imola – Italy

Puerto Rico and Rome – Italy

Cotignola and San Mauro Pascoli – Italy

Ulassai and Porretta Terme – Italy

Longiano – Italy

Acireale – Italy and Labin – Croatia