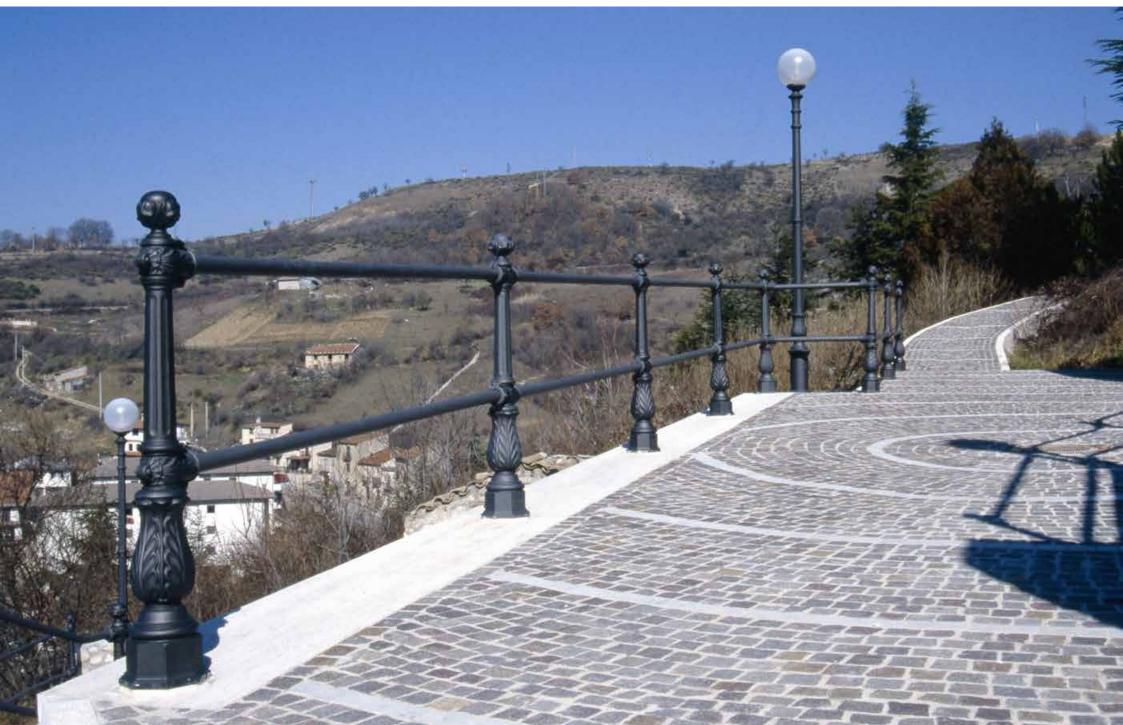

## Railing Transenna

The same model of bollard can become a railing to create protection.

Lo stesso modello di dissuasore può divenire transenna per creare una vera e propria barriera protettiva.

Rome – Italy