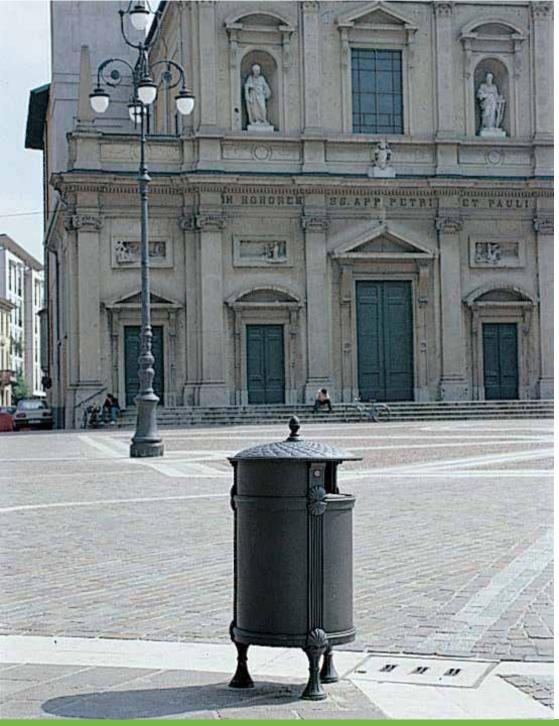

## **Litter bin**Cestino

The litter bin is decorated with recurrent shells along the sides and also on the lid.

Il cestino porta rifiuti è decorato da conchiglie che si ripetono oltre che sulle fiancate anche sul coperchio.