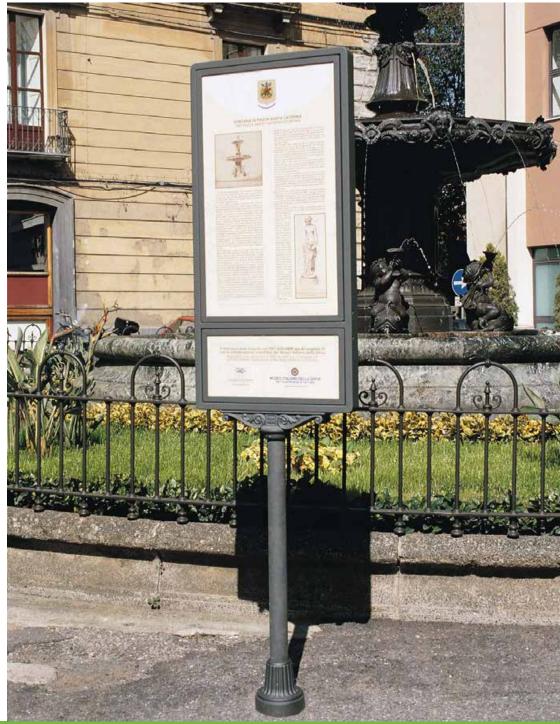

# **Sign**Palina

Monument didactics are important. Hence, Neri has created a signage to display historical description of urban monuments.

La didattica dei monumenti è importante. Per questo Neri ha creato una palina sulla quale descrivere la storia dei monumenti urbani.

Nardò – Italy

Nardò – Italy

Nardò – Italy

Arezzo – Italy

Arezzo – Italy

Peschiera del Garda and Venosa – Italy