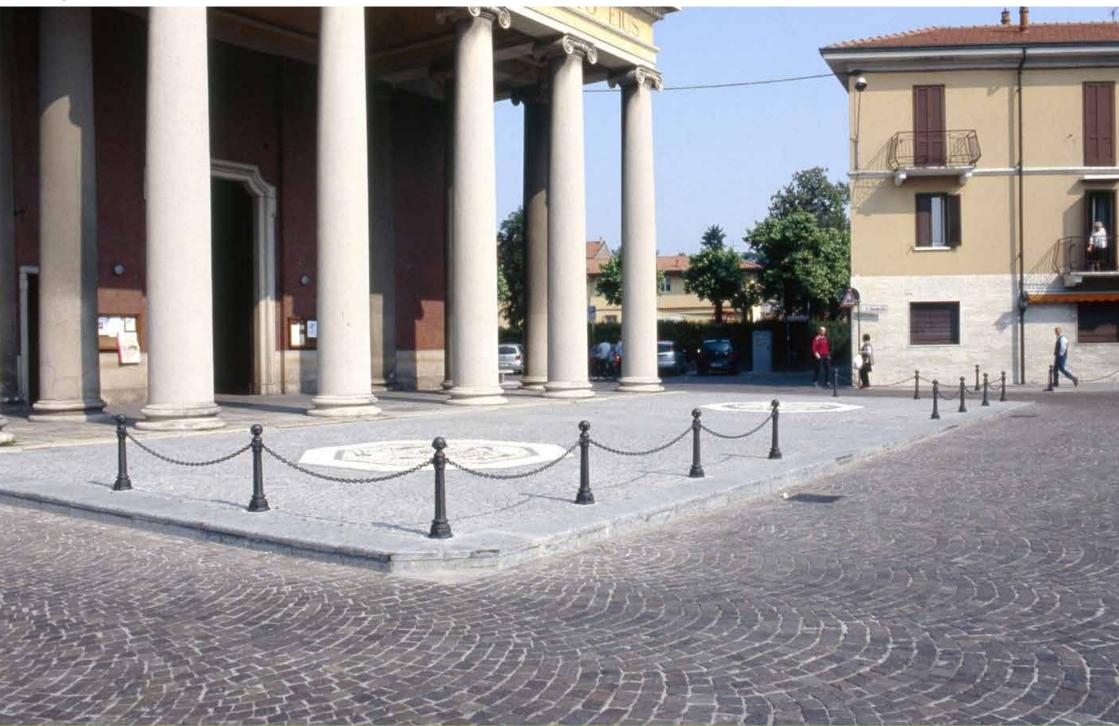

## **Bollard**Dissuasore

The bollards are produced in two sizes to meet different urban requirements, such as barriers along streets or around monuments.

I dissuasori sono realizzati in due diverse misure per rispondere alle differenti esigenze urbane quali la delimitazione di strade o quella di monumenti.

Bologna – Italy

Prato – Italy

Cagliari – Italy

Farmington – United States of America

Farmington – United States of America

Mayagüez – Puerto Rico

Mayagüez – Puerto Rico

Acireale – Italy