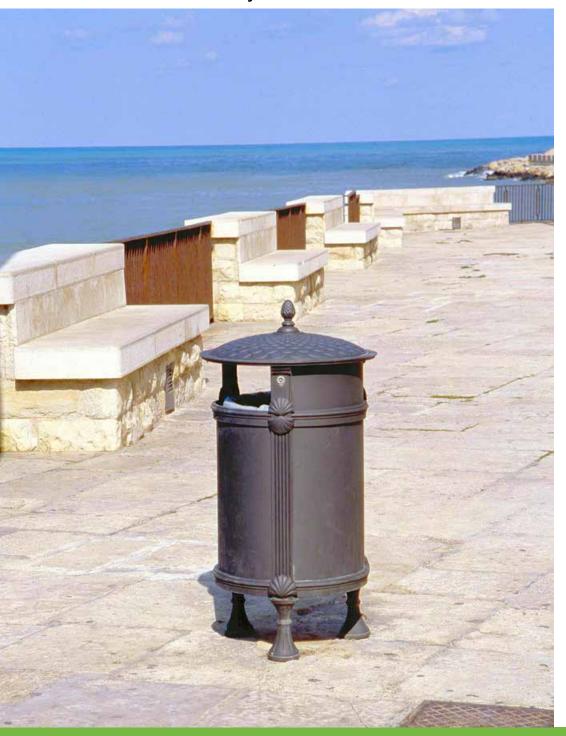

## **Litter bin**Cestino

The litter bin is decorated with recurrent shells along the sides and also on the lid.

Il cestino porta rifiuti è decorato da conchiglie che si ripetono oltre che sulle fiancate anche sul coperchio.