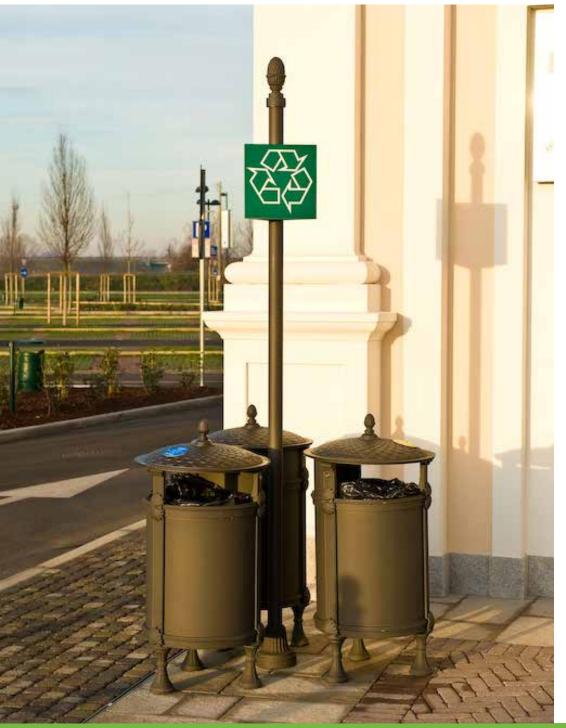

## **Litter bin**Cestino

The litter bin is decorated with recurrent shells along the sides and also on the lid.

Il cestino porta rifiuti è decorato da conchiglie che si ripetono oltre che sulle fiancate anche sul coperchio.