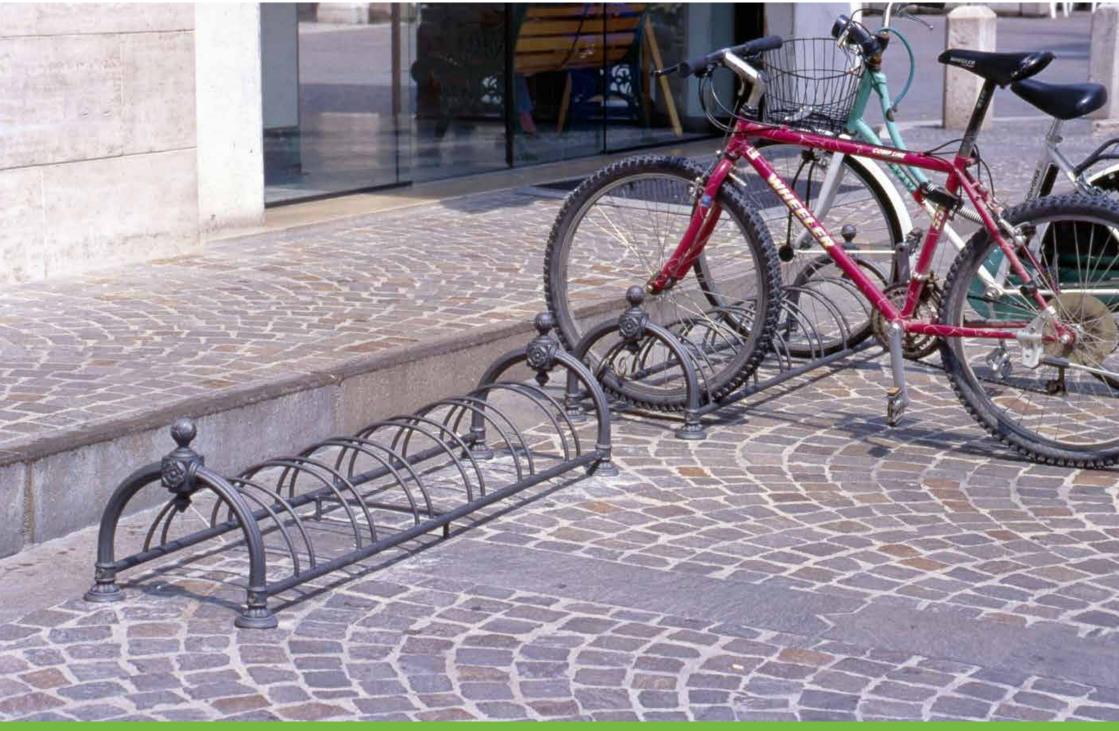

# **Bicycle rack**Portabici

Bicycles are of the utmost importance to improve traffic issues in our cities. Neri has created a classical bicycle rack.

Nelle nostre città le biciclette svolgono una funzione importantissima per la viabilità. Neri ha creato un portabiciclette classico.

Arco – Italy