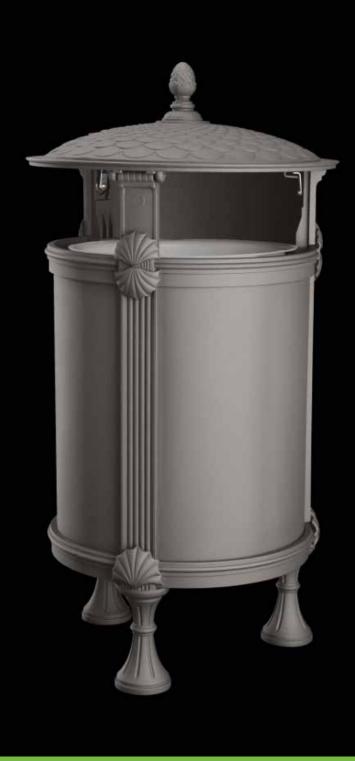

## **Litter bin**Cestino

The litter bin is decorated with recurrent shells along the sides and also on the lid.

Il cestino porta rifiuti è decorato da conchiglie che si ripetono oltre che sulle fiancate anche sul coperchio.