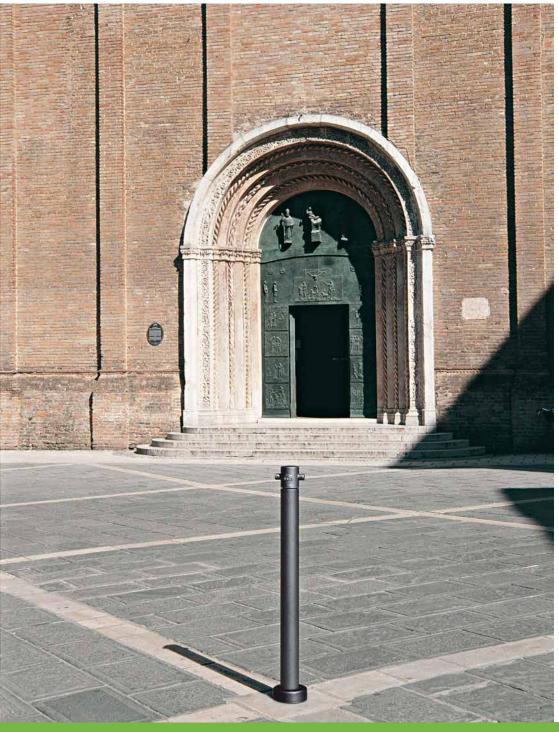

## **Bollard**Dissuasore

The Gilia collection's bollard has been designed by Gabriele Pezzini.

Il dissuasore della serie Gilia è stato disegnato da Gabriele Pezzini.

Sulzano – Italy

Sulzano – Italy

Sulzano – Italy

Cesena – Italy