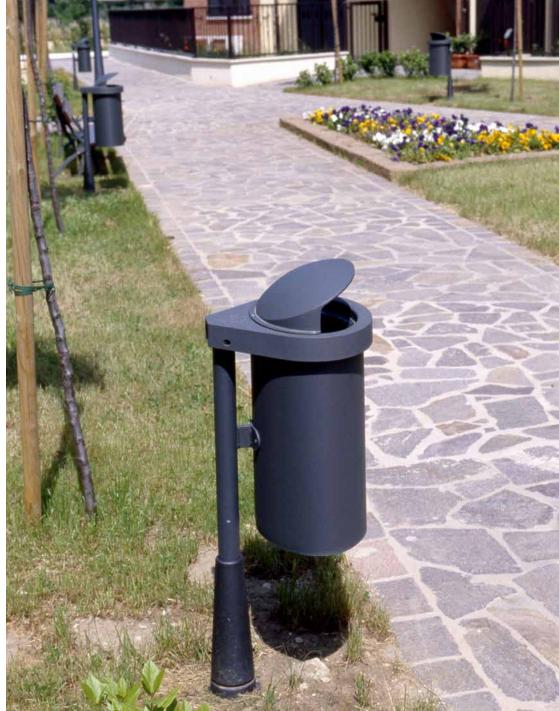

## **Litter bin**Cestino

The Gilia collection's litter bins have been designed by Gabriele Pezzini. They can be completed with ashtrays and a lid.

I cestini della serie Gilia sono stati disegnati da Gabriele Pezzini. Possono essere integrati con posacenere e con coperchio.