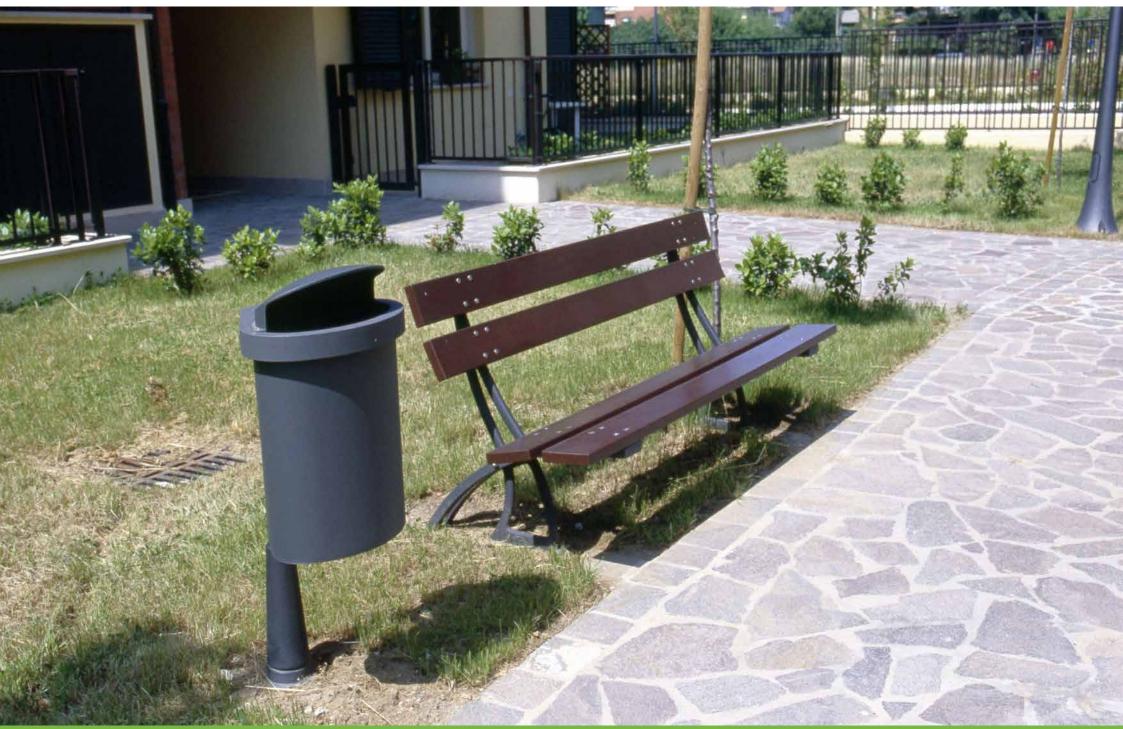

# **Bench**Panchina

The Gilia bench has been designed by by Studio Manzi e Zanotti.

La panchina Gilia è stata disegnata dallo Studio Manzi e Zanotti.

Cesenatico – Italy

Cesenatico – Italy

Parma – Italy

Corinaldo – Italy

## **Litter bin**Cestino

The Gilia collection's litter bins have been designed by Gabriele Pezzini. They can be completed with ashtrays and a lid.

I cestini della serie Gilia sono stati disegnati da Gabriele Pezzini. Possono essere integrati con posacenere e con coperchio.