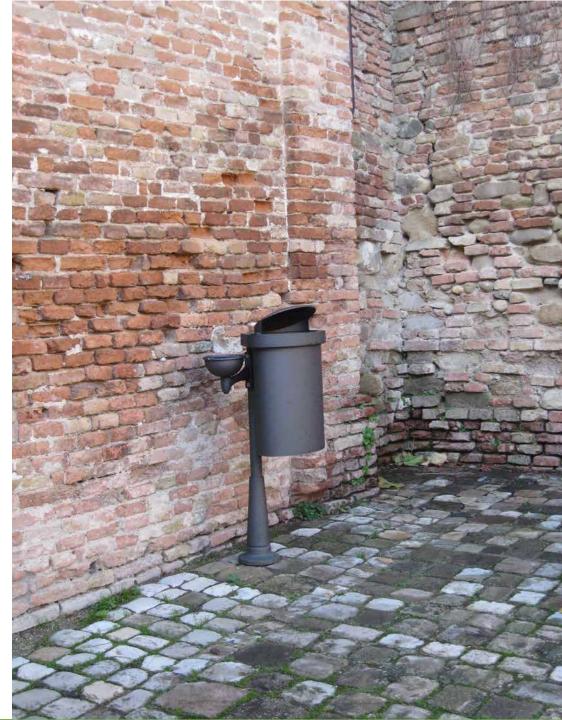

## **Litter bin**Cestino

The Gilia collection's litter bins have been designed by Gabriele Pezzini. They can be completed with ashtrays and a lid.

I cestini della serie Gilia sono stati disegnati da Gabriele Pezzini. Possono essere integrati con posacenere e con coperchio.