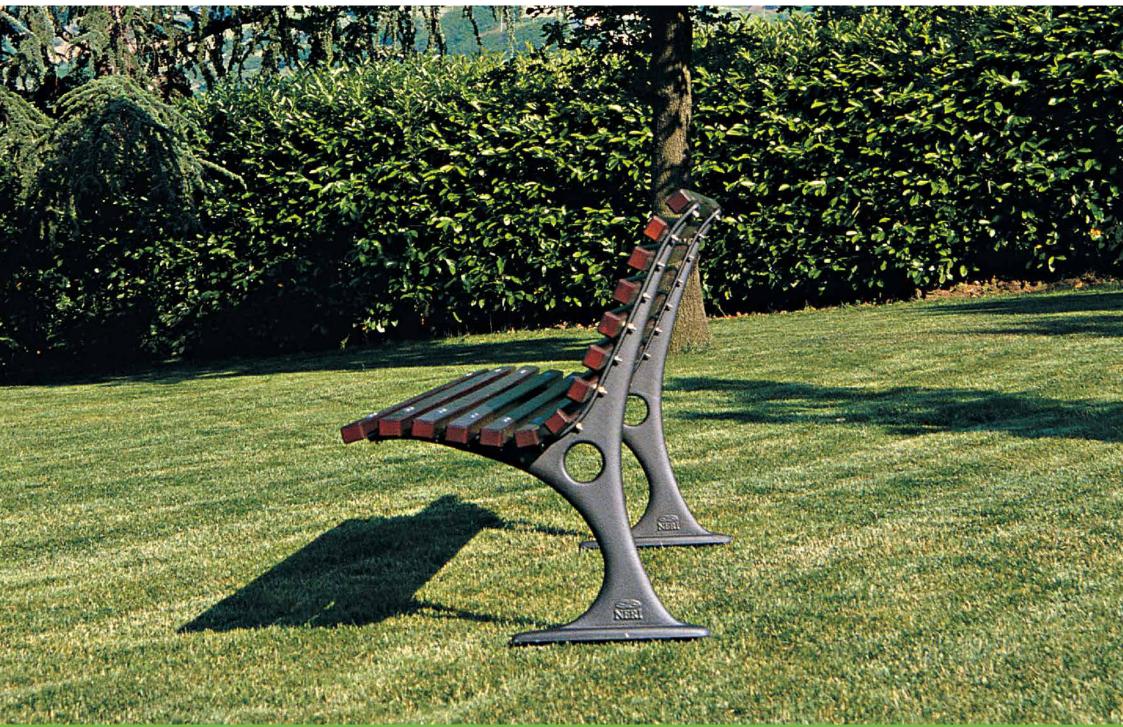

# **Bench**Panchina

The Gilia bench has been designed by by Studio Manzi e Zanotti.

La panchina Gilia è stata disegnata dallo Studio Manzi e Zanotti.

Cesenatico – Italy

Cesenatico – Italy

Parma – Italy

Corinaldo – Italy

Meridian – United State of America

Meridian – United State of America

Meridian – United State of America

Meridian – United State of America

Giardini Naxos – Italy

Giardini Naxos – Italy

Giardini Naxos – Italy