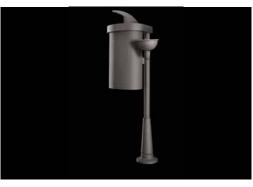

## **Litter bin**Cestino

The Gilia collection's litter bins have been designed by Gabriele Pezzini. They can be completed with ashtrays and a lid.

I cestini della serie Gilia sono stati disegnati da Gabriele Pezzini. Possono essere integrati con posacenere e con coperchio.