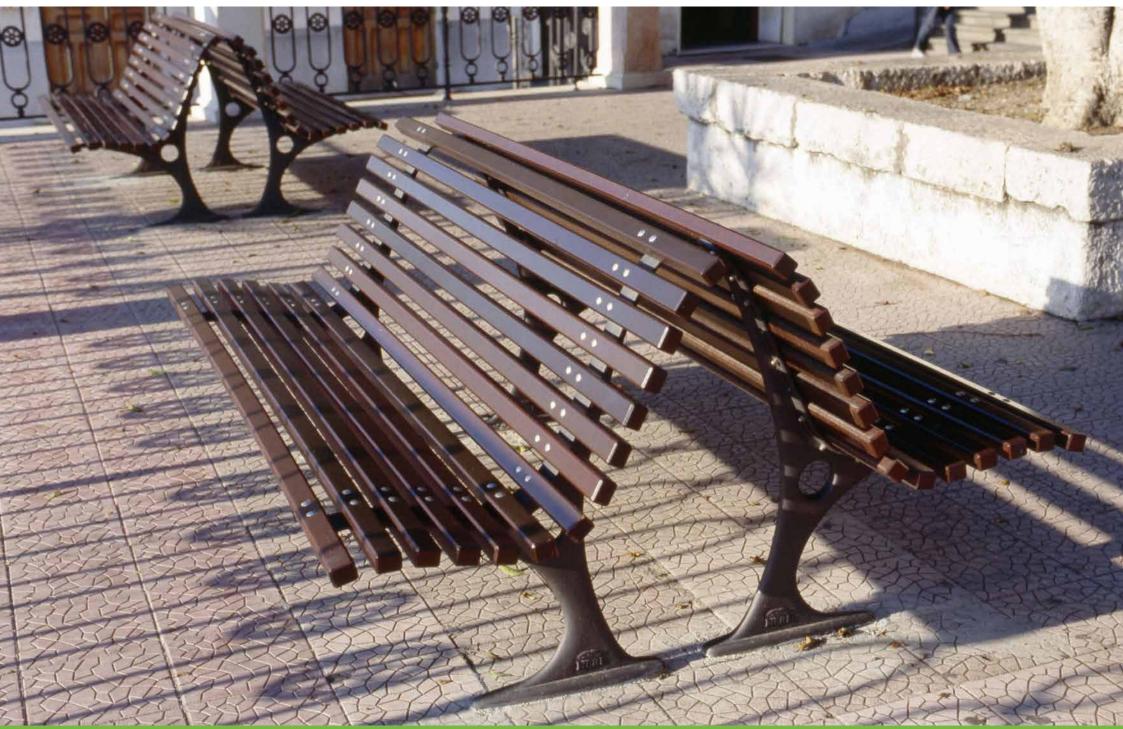

# **Bench**Panchina

The Gilia bench has been designed by by Studio Manzi e Zanotti.

La panchina Gilia è stata disegnata dallo Studio Manzi e Zanotti.

Cesenatico – Italy

Cesenatico – Italy

Parma – Italy

Corinaldo – Italy