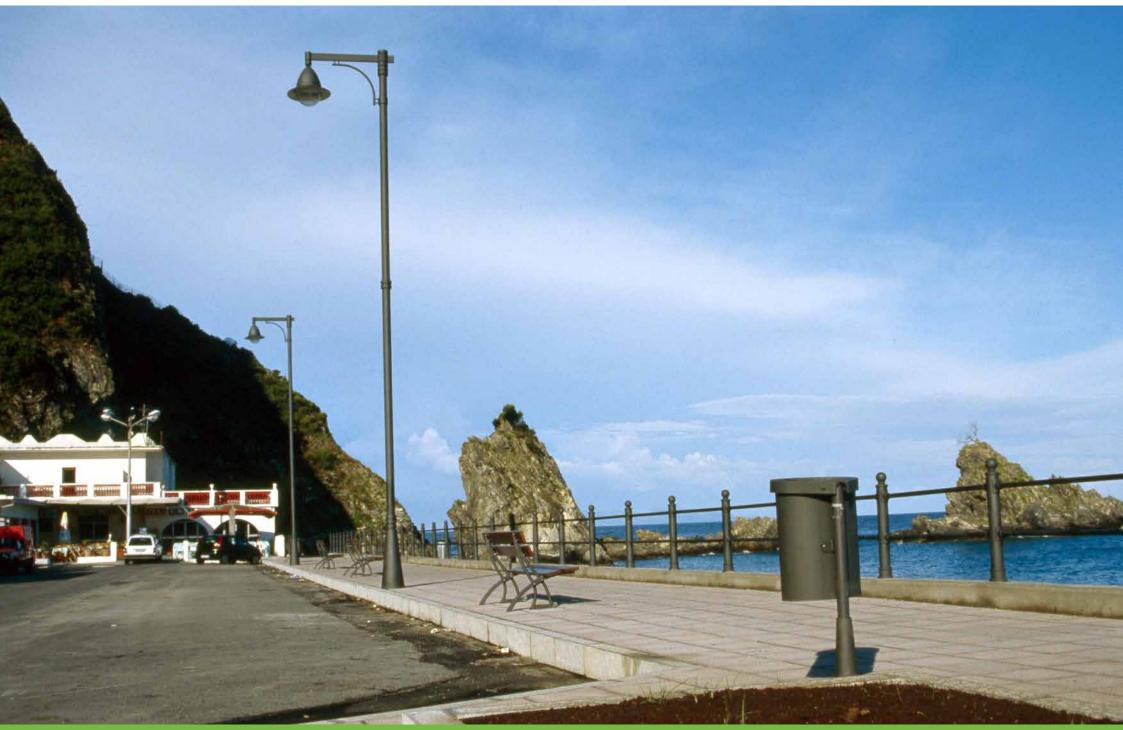

## **Bollard**Dissuasore

The Gilia collection's bollard has been designed by Gabriele Pezzini.

Il dissuasore della serie Gilia è stato disegnato da Gabriele Pezzini.

Sulzano – Italy

Sulzano – Italy

Sulzano – Italy

Cesena – Italy