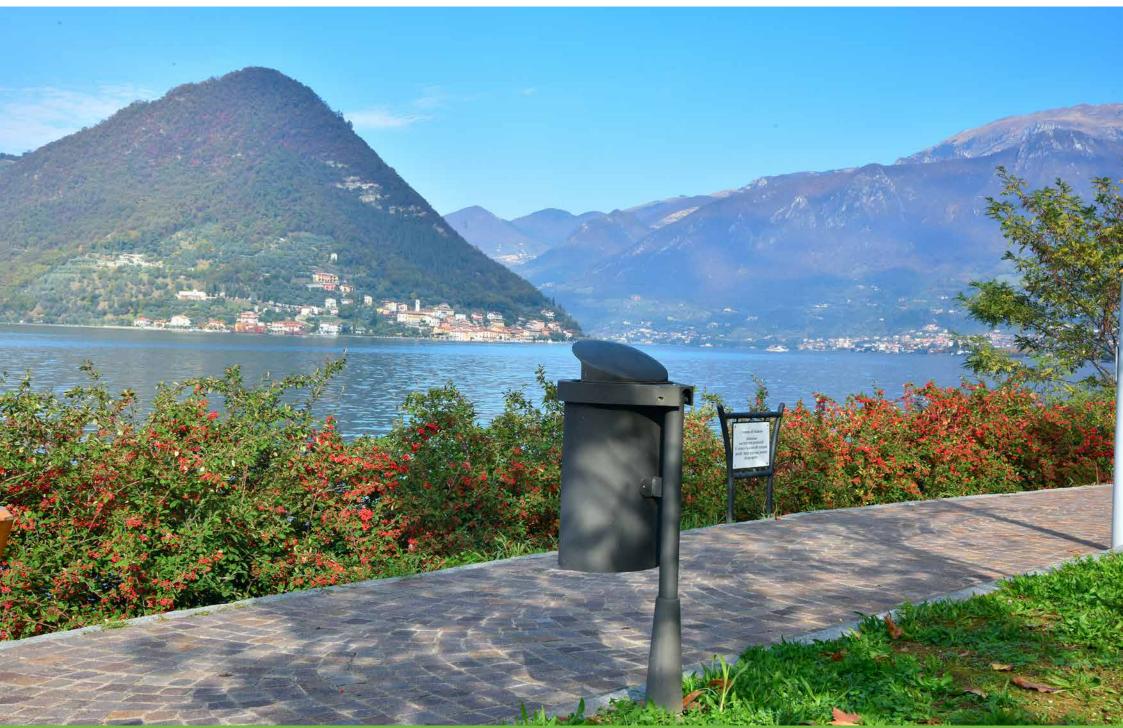

## **Litter bin**Cestino

The Gilia collection's litter bins have been designed by Gabriele Pezzini. They can be completed with ashtrays and a lid.

I cestini della serie Gilia sono stati disegnati da Gabriele Pezzini. Possono essere integrati con posacenere e con coperchio.