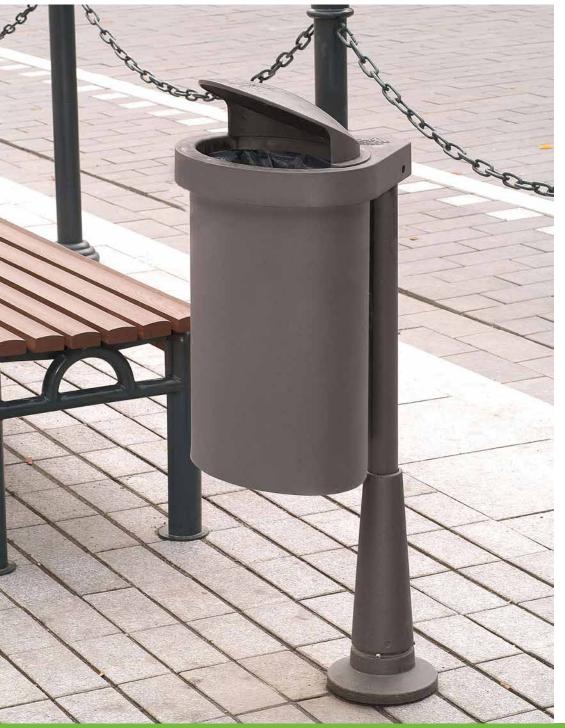

## **Litter bin**Cestino

The Gilia collection's litter bins have been designed by Gabriele Pezzini. They can be completed with ashtrays and a lid.

I cestini della serie Gilia sono stati disegnati da Gabriele Pezzini. Possono essere integrati con posacenere e con coperchio.