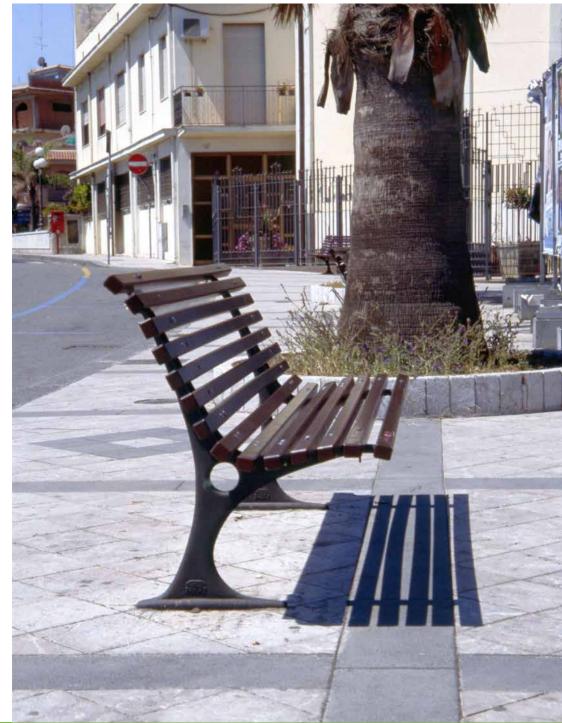

# **Bench**Panchina

The Gilia bench has been designed by by Studio Manzi e Zanotti.

La panchina Gilia è stata disegnata dallo Studio Manzi e Zanotti.

Cesenatico – Italy

Cesenatico – Italy

Parma – Italy

Corinaldo – Italy