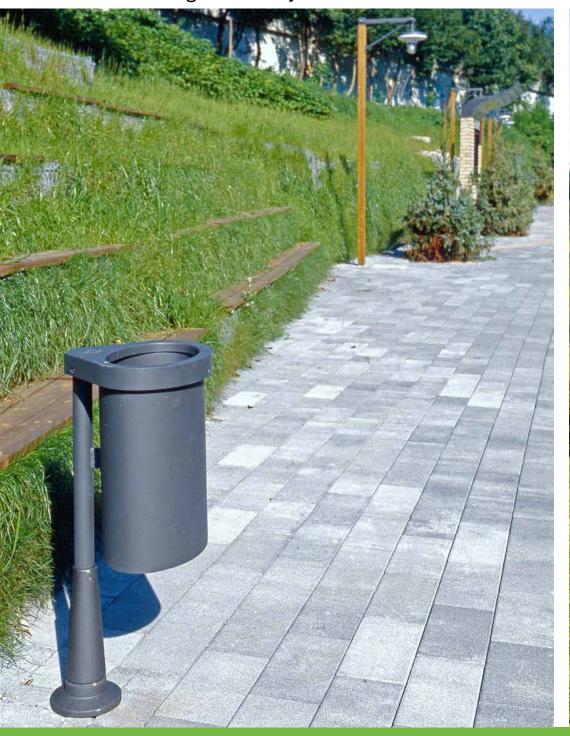

## **Litter bin**Cestino

The Gilia collection's litter bins have been designed by Gabriele Pezzini. They can be completed with ashtrays and a lid.

I cestini della serie Gilia sono stati disegnati da Gabriele Pezzini. Possono essere integrati con posacenere e con coperchio.