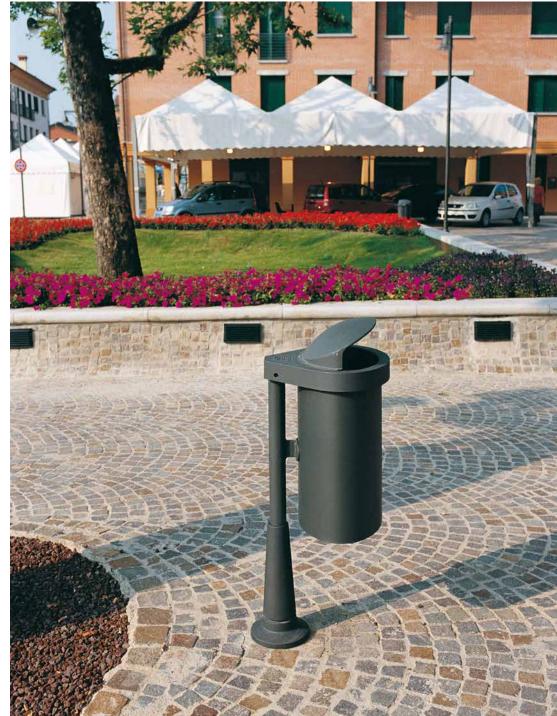

## **Litter bin**Cestino

The Gilia collection's litter bins have been designed by Gabriele Pezzini. They can be completed with ashtrays and a lid.

I cestini della serie Gilia sono stati disegnati da Gabriele Pezzini. Possono essere integrati con posacenere e con coperchio.