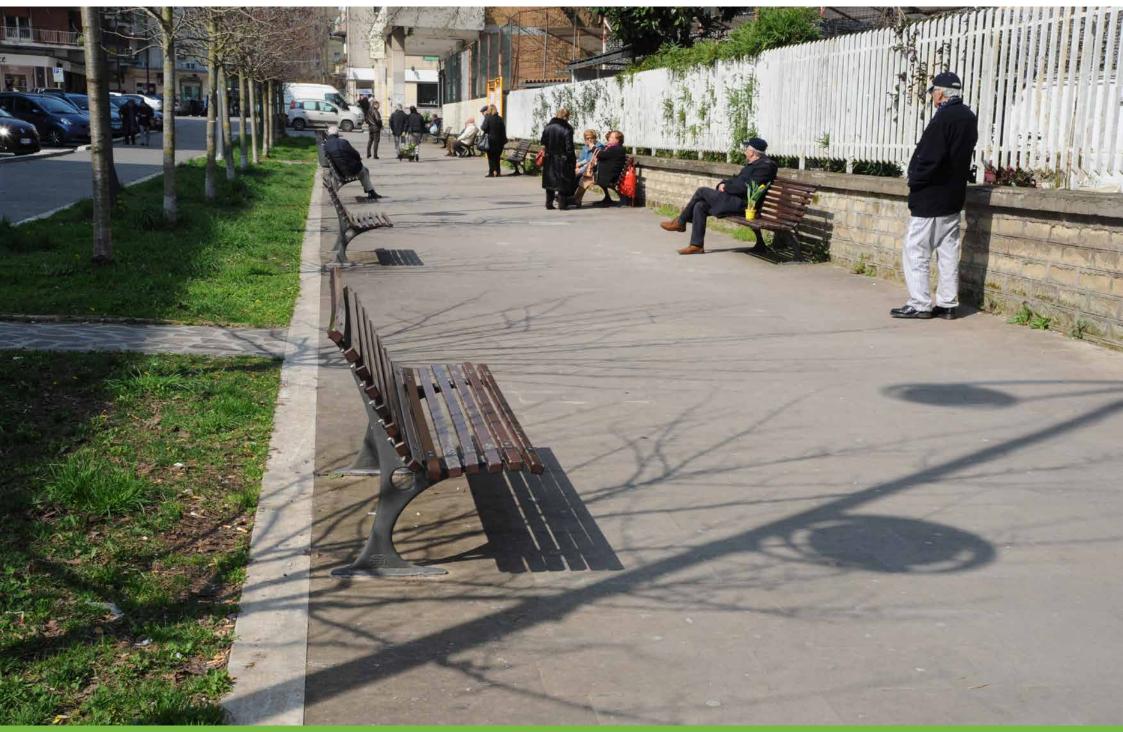

# **Bench**Panchina

The Gilia bench has been designed by by Studio Manzi e Zanotti.

La panchina Gilia è stata disegnata dallo Studio Manzi e Zanotti.

Cesenatico – Italy

Cesenatico – Italy

Parma – Italy

Corinaldo – Italy