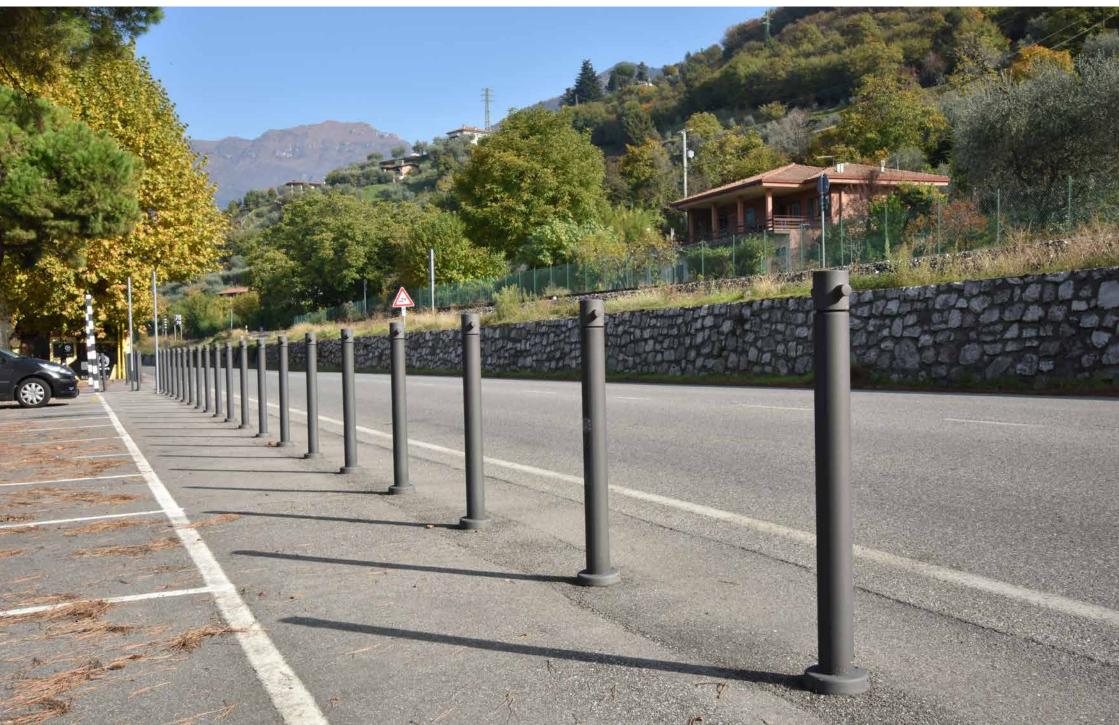

## **Bollard**Dissuasore

The Gilia collection's bollard has been designed by Gabriele Pezzini.

Il dissuasore della serie Gilia è stato disegnato da Gabriele Pezzini.

Sulzano – Italy

Sulzano – Italy

Sulzano – Italy

Cesena – Italy