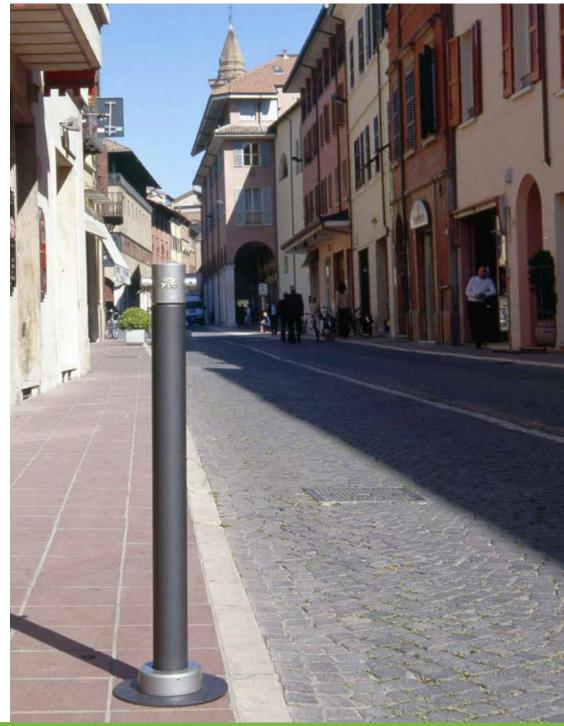

## **Bollard**Dissuasore

The Gilia collection's bollard has been designed by Gabriele Pezzini.

Il dissuasore della serie Gilia è stato disegnato da Gabriele Pezzini.

Sulzano – Italy

Sulzano – Italy

Sulzano – Italy

Cesena – Italy