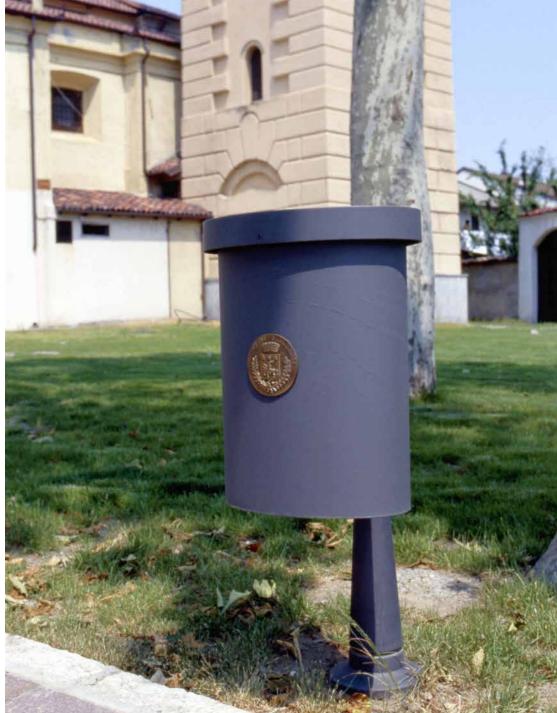

## **Litter bin**Cestino

The Gilia collection's litter bins have been designed by Gabriele Pezzini. They can be completed with ashtrays and a lid.

I cestini della serie Gilia sono stati disegnati da Gabriele Pezzini. Possono essere integrati con posacenere e con coperchio.