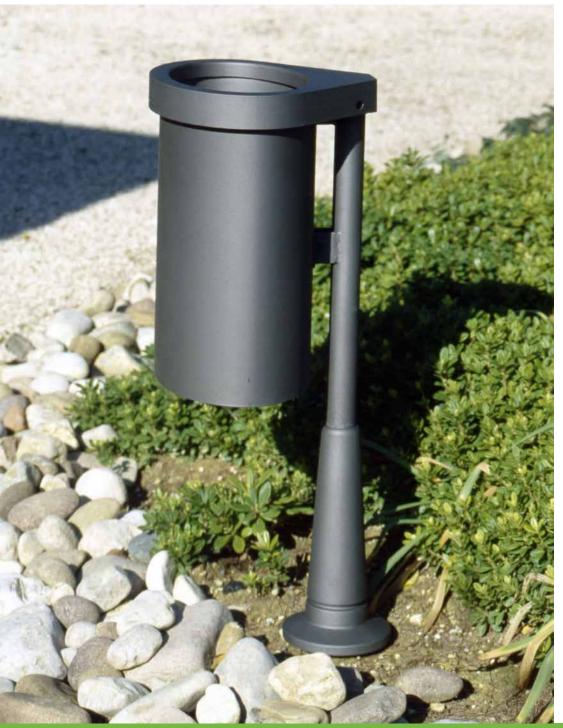

## **Litter bin**Cestino

The Gilia collection's litter bins have been designed by Gabriele Pezzini. They can be completed with ashtrays and a lid.

I cestini della serie Gilia sono stati disegnati da Gabriele Pezzini. Possono essere integrati con posacenere e con coperchio.