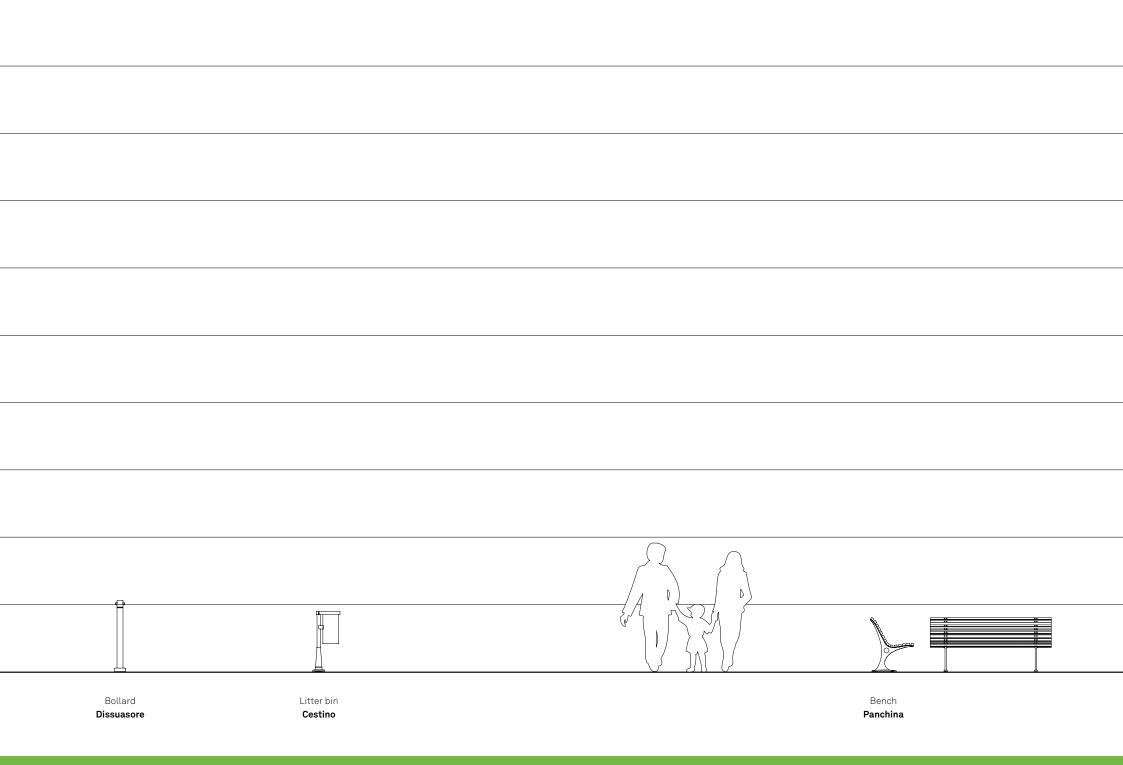

The series is composed by three pieces: bollard, litter bin and bench. Curved and pleasant lines are the link between the Gilia series and the coordinated lighting system Propus.

La serie è composta da tre elementi di arredo urbano: dissuasore, cestino e panchina. Le linee armoniose e tondeggianti sono l'elemento unificatore tra la serie Gilia e il sistema di illuminazione Propus.

Bollard **Dissuasore** 

Litter bin **Cestino** 

Litter bin **Cestino** 