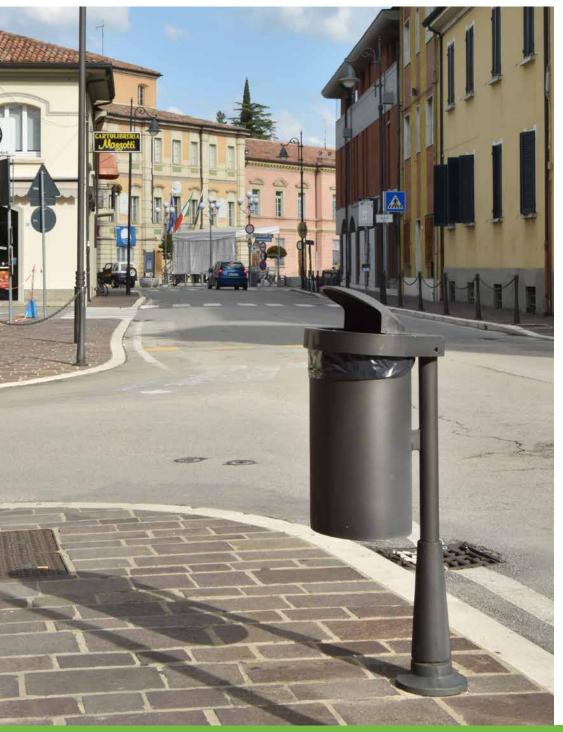

## **Litter bin**Cestino

The Gilia collection's litter bins have been designed by Gabriele Pezzini. They can be completed with ashtrays and a lid.

I cestini della serie Gilia sono stati disegnati da Gabriele Pezzini. Possono essere integrati con posacenere e con coperchio.