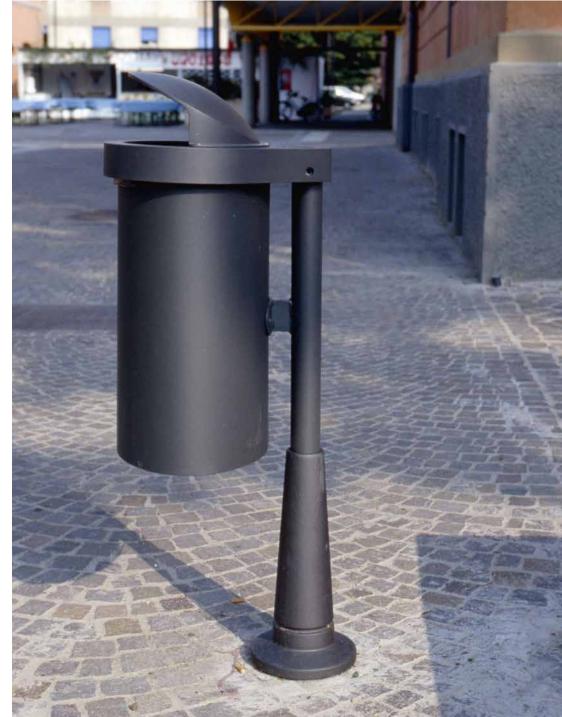

## **Litter bin**Cestino

The Gilia collection's litter bins have been designed by Gabriele Pezzini. They can be completed with ashtrays and a lid.

I cestini della serie Gilia sono stati disegnati da Gabriele Pezzini. Possono essere integrati con posacenere e con coperchio.