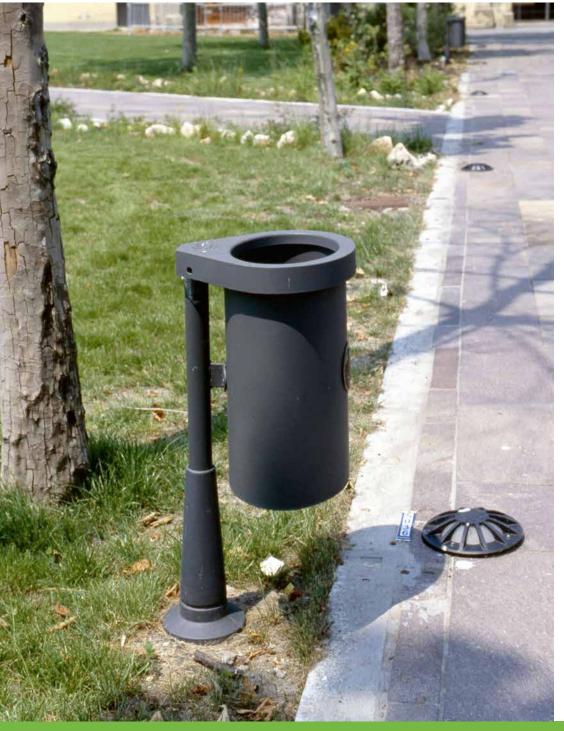

## **Litter bin**Cestino

The Gilia collection's litter bins have been designed by Gabriele Pezzini. They can be completed with ashtrays and a lid.

I cestini della serie Gilia sono stati disegnati da Gabriele Pezzini. Possono essere integrati con posacenere e con coperchio.