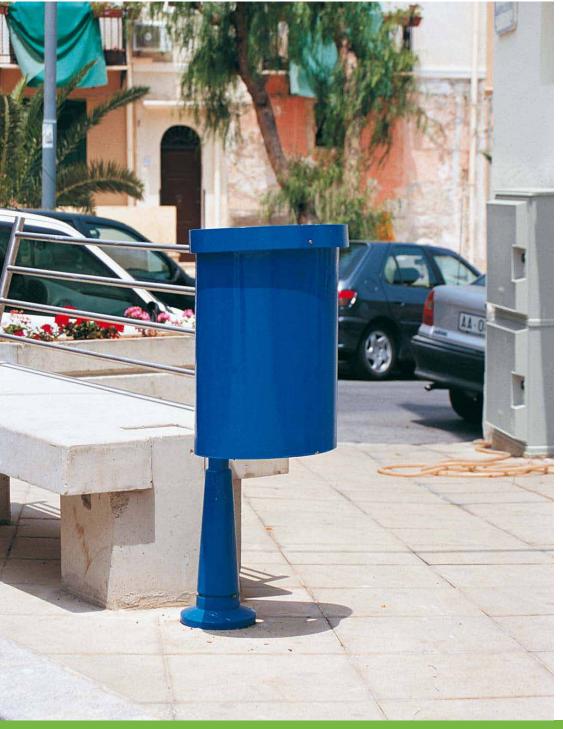

## **Litter bin**Cestino

The Gilia collection's litter bins have been designed by Gabriele Pezzini. They can be completed with ashtrays and a lid.

I cestini della serie Gilia sono stati disegnati da Gabriele Pezzini. Possono essere integrati con posacenere e con coperchio.