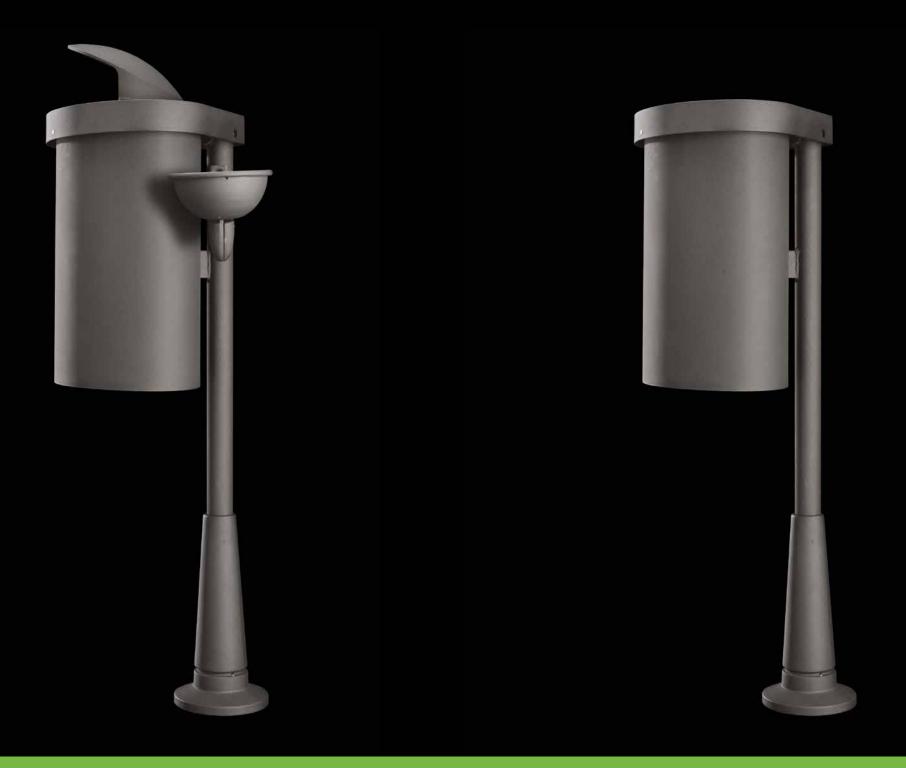

Bollard **Dissuasore** 

Litter bin **Cestino** 

Litter bin **Cestino** 

## **Bollard**Dissuasore

The Gilia collection's bollard has been designed by Gabriele Pezzini.

Il dissuasore della serie Gilia è stato disegnato da Gabriele Pezzini.

Sulzano – Italy

Sulzano – Italy

Sulzano – Italy

## **Litter bin**Cestino

The Gilia collection's litter bins have been designed by Gabriele Pezzini. They can be completed with ashtrays and a lid.

I cestini della serie Gilia sono stati disegnati da Gabriele Pezzini. Possono essere integrati con posacenere e con coperchio.