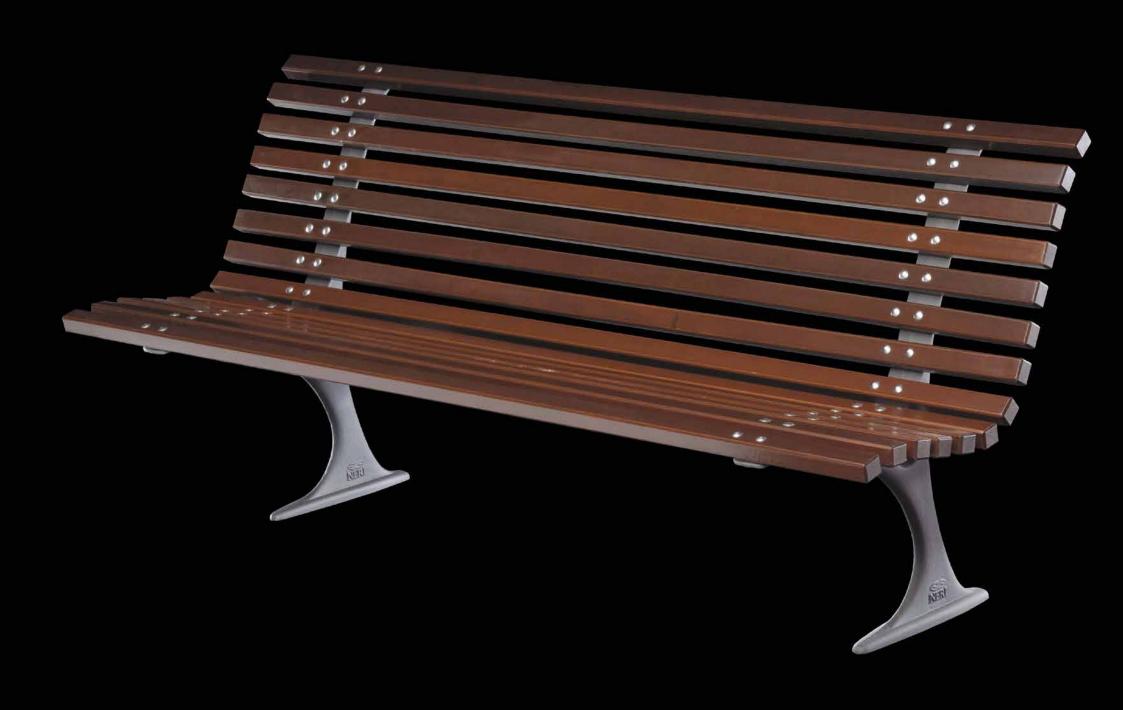

# **Bench**Panchina

The Gilia bench has been designed by by Studio Manzi e Zanotti.

La panchina Gilia è stata disegnata dallo Studio Manzi e Zanotti.

Cesenatico – Italy

Cesenatico – Italy

Parma – Italy

Corinaldo – Italy