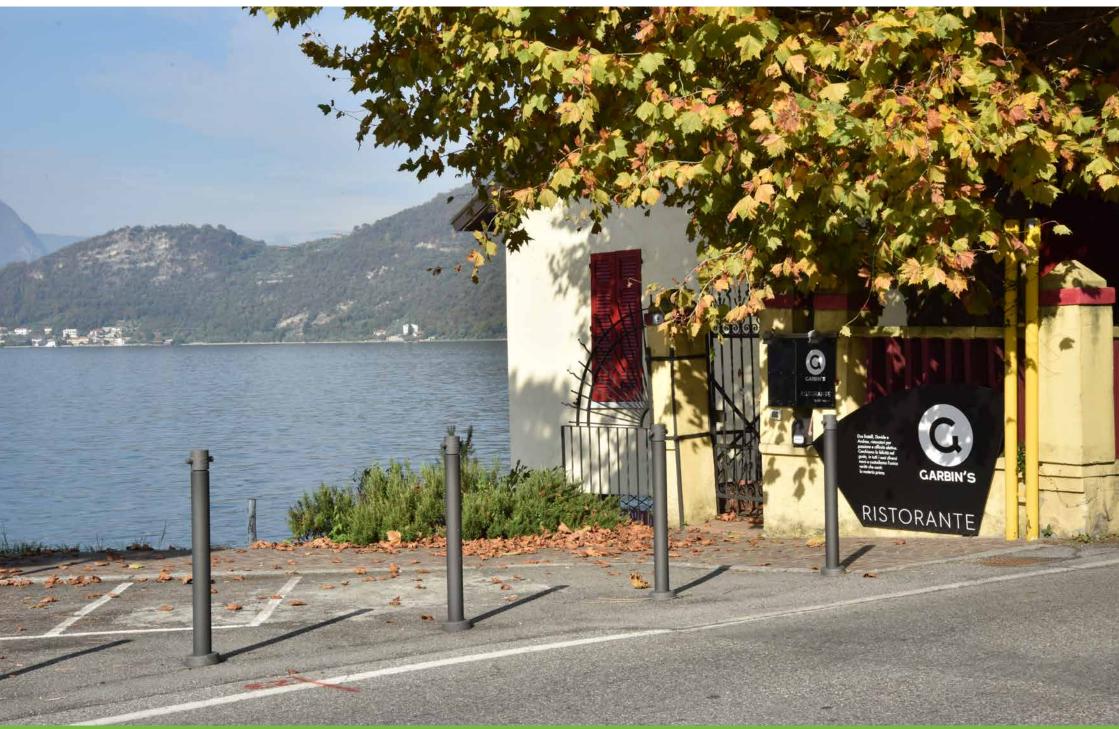

## **Bollard**Dissuasore

The Gilia collection's bollard has been designed by Gabriele Pezzini.

Il dissuasore della serie Gilia è stato disegnato da Gabriele Pezzini.

Sulzano – Italy

Sulzano – Italy

Sulzano – Italy

Cesena – Italy