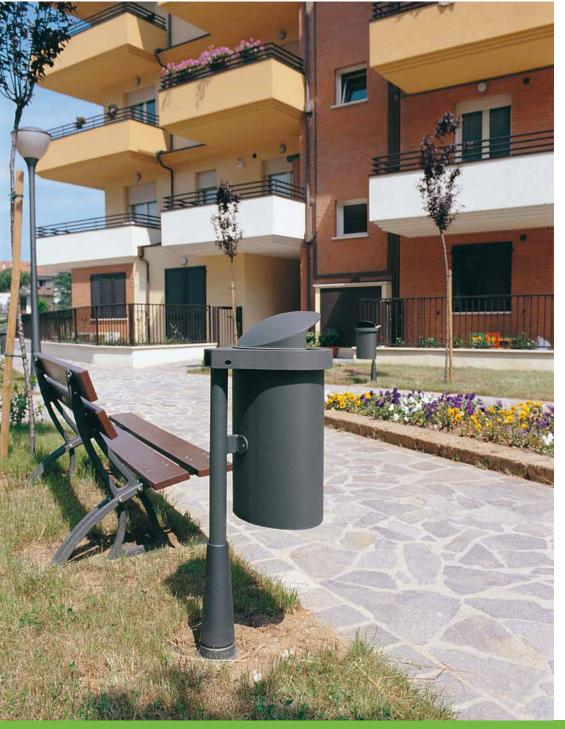

## **Litter bin**Cestino

The Gilia collection's litter bins have been designed by Gabriele Pezzini. They can be completed with ashtrays and a lid.

I cestini della serie Gilia sono stati disegnati da Gabriele Pezzini. Possono essere integrati con posacenere e con coperchio.