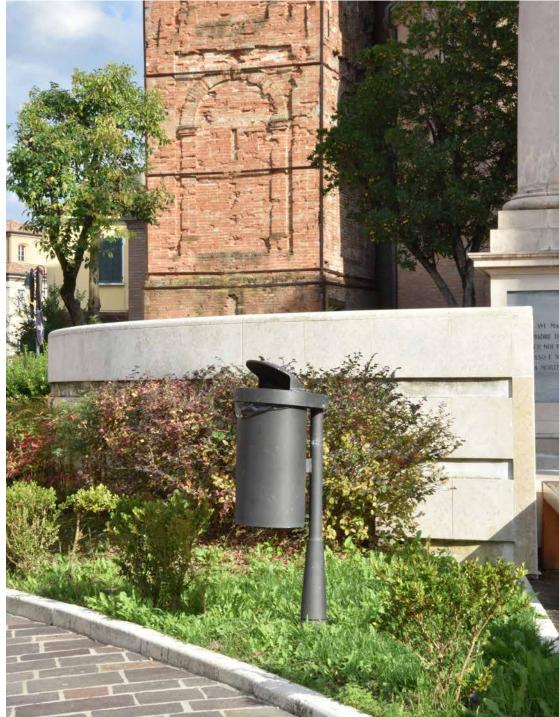

## **Litter bin**Cestino

The Gilia collection's litter bins have been designed by Gabriele Pezzini. They can be completed with ashtrays and a lid.

I cestini della serie Gilia sono stati disegnati da Gabriele Pezzini. Possono essere integrati con posacenere e con coperchio.