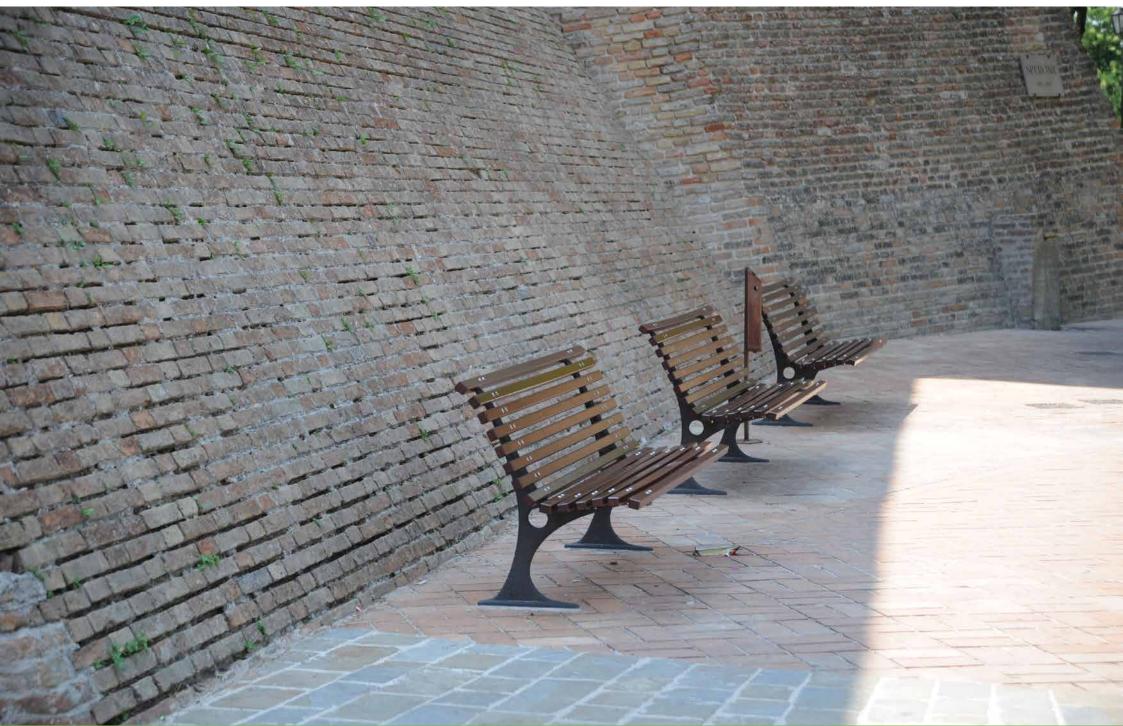

# **Bench**Panchina

The Gilia bench has been designed by by Studio Manzi e Zanotti.

La panchina Gilia è stata disegnata dallo Studio Manzi e Zanotti.

Cesenatico – Italy

Cesenatico – Italy

Parma – Italy

Corinaldo – Italy

Meridian – United State of America

Meridian – United State of America

Meridian – United State of America

Meridian – United State of America

Giardini Naxos – Italy

Giardini Naxos – Italy

Giardini Naxos – Italy