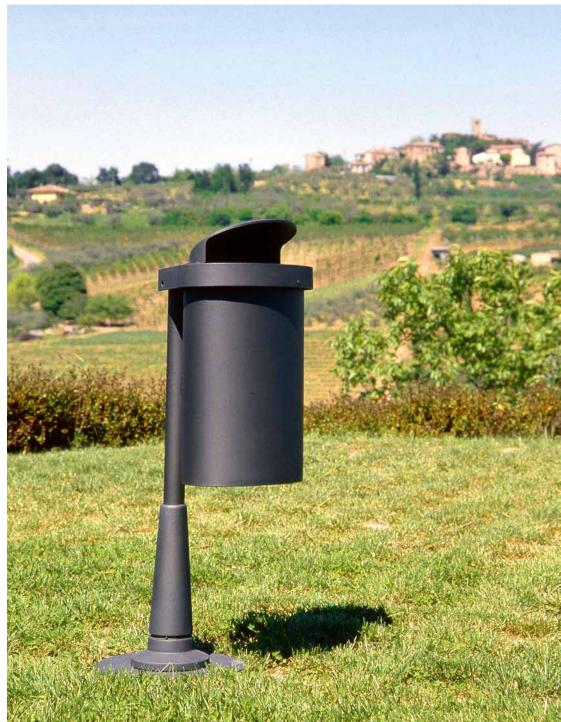

## **Litter bin**Cestino

The Gilia collection's litter bins have been designed by Gabriele Pezzini. They can be completed with ashtrays and a lid.

I cestini della serie Gilia sono stati disegnati da Gabriele Pezzini. Possono essere integrati con posacenere e con coperchio.