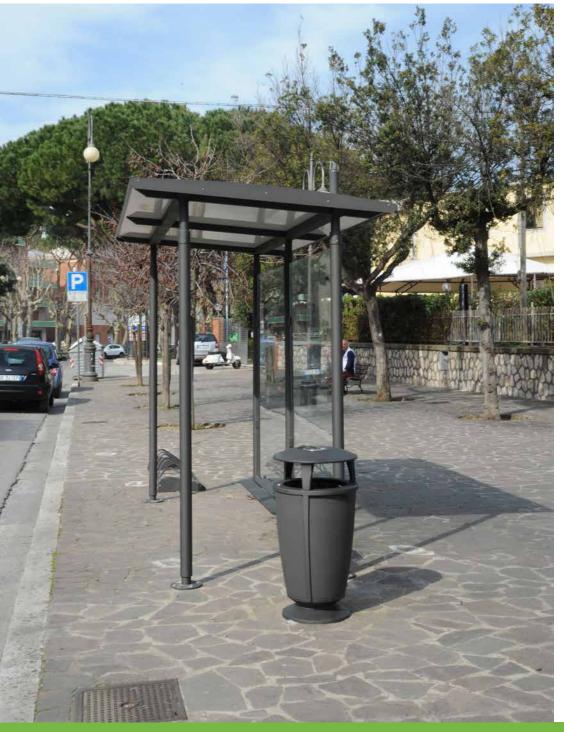

## **Litter bin**Cestino

The litter bin designed by studio Manzi e Zanotti is made of cast aluminium and steel.

Il cestino è stato disegnato dallo studio Manzi e Zanotti ed è realizzato in fusione di alluminio e acciaio.