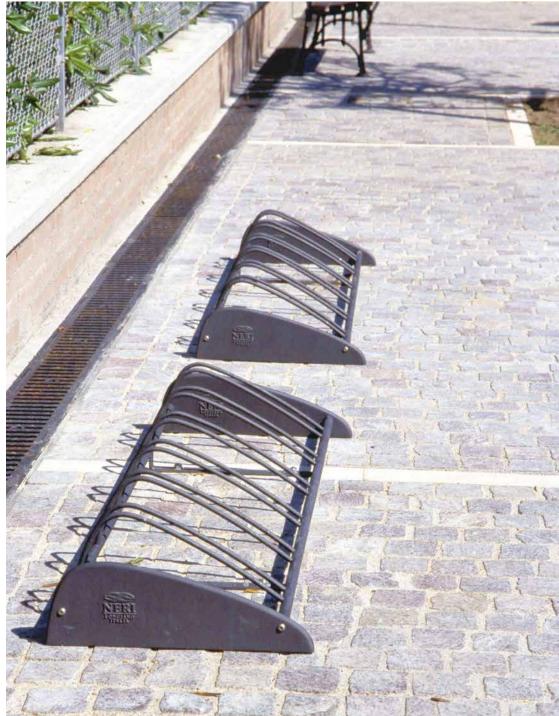

## Bicycle rack Portabici

The bicycle rack has been designed by Studio Manzi e Zanotti.

Il portabiciclette è stato disegnato dallo studio Manzi e Zanotti.

Gambettola – Italy

Gambettola – Italy

Gambettola – Italy

Gambettola – Italy

Grado – Italy

Cesena – Italy

Cesena and Grado – Italy