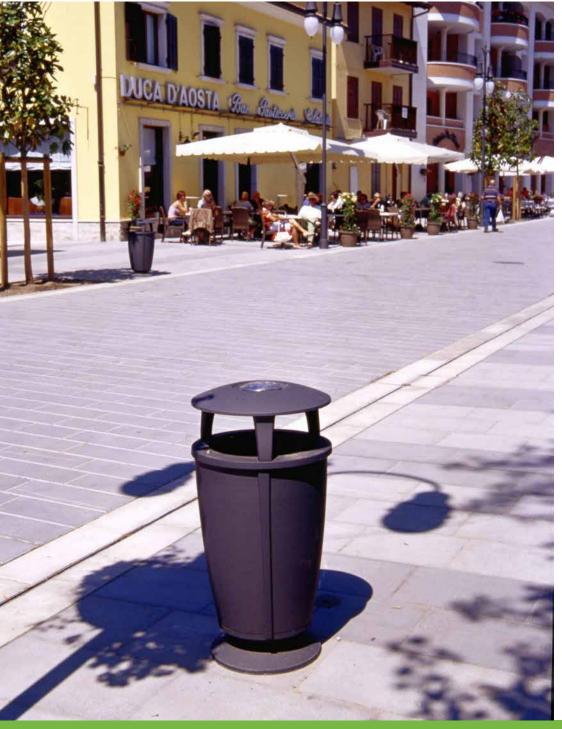

## **Litter bin**Cestino

The litter bin designed by studio Manzi e Zanotti is made of cast aluminium and steel.

Il cestino è stato disegnato dallo studio Manzi e Zanotti ed è realizzato in fusione di alluminio e acciaio.

Grado – Italy

Grado – Italy

Gaeta and Olbia – Italy

Olbia – Italy

Siracusa – Italy