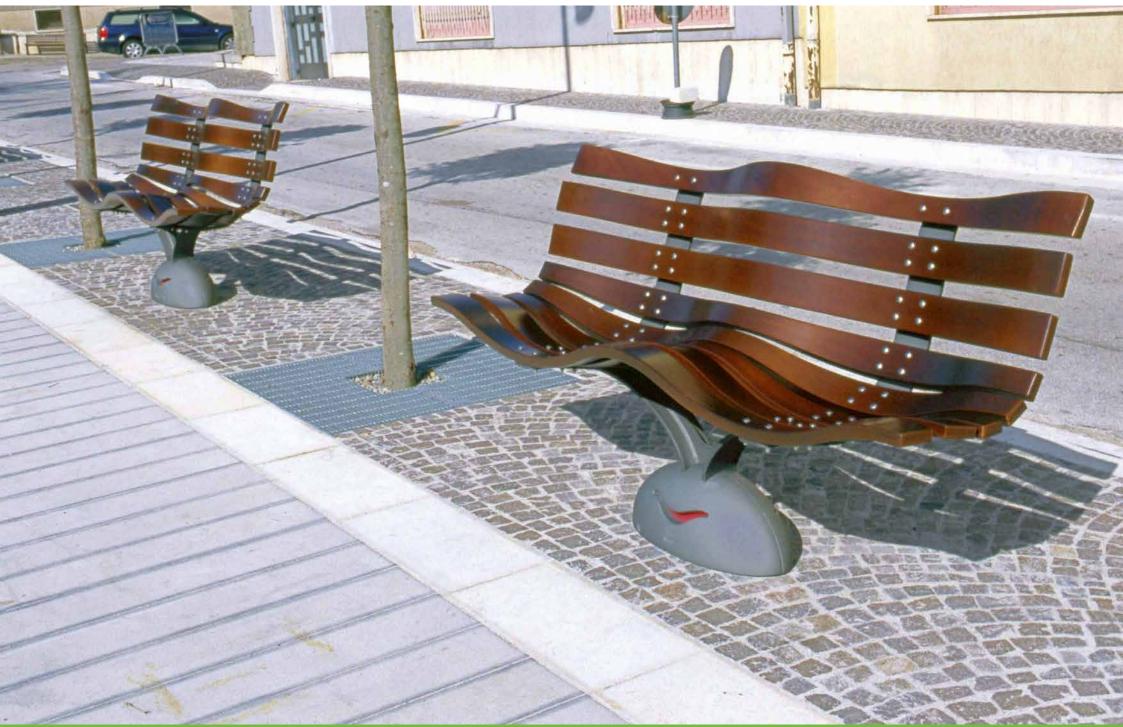

## **Bench**Panchina

The Idesia collection's bench has been designed by studio Baroni e Valeriani. Designed for the international competition Neri Award, it won a prize for its original features, which include the curvature of the wood and the base fitted with LED lights.

La panchina della serie Idesia è stata disegnata dallo studio Baroni e Valeriani. Disegnata in occasione del concorso internazionale Neri Award è stata premiata per la sua originalità che comprende la curvatura del legno e la base dotata di luce LED.