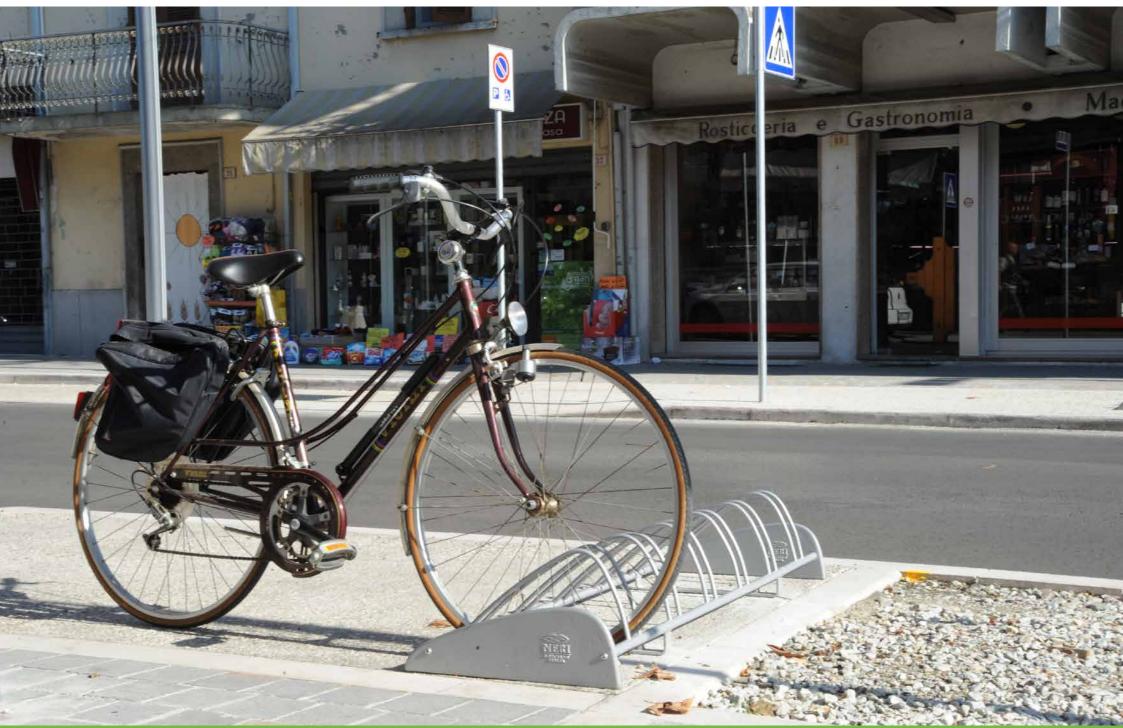

## Bicycle rack Portabici

The bicycle rack has been designed by Studio Manzi e Zanotti.

Il portabiciclette è stato disegnato dallo studio Manzi e Zanotti.

Gambettola – Italy

Gambettola – Italy

Gambettola – Italy

Gambettola – Italy

Grado – Italy

Cesena – Italy

Cesena and Grado – Italy