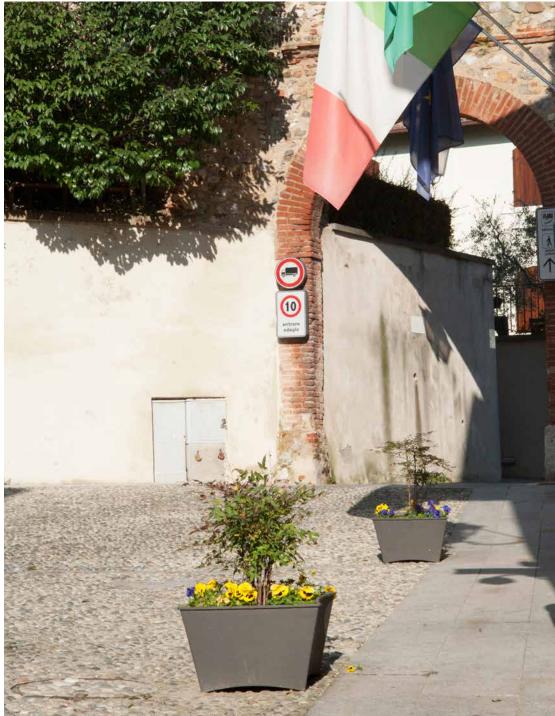

## **Planter** Fioriera

The planter, which was also awarded a prize at the international competition Neri Award, has been designed by Yves Corminboeuf.

La fioriera, premiata anch'essa al concorso internazionale Neri Award, è stata disegnata da Yves Corminboeuf.

Rimini – Italy

Siracusa – Italy

Siracusa – Italy

Siracusa – Italy

Polpenazze – Italy

Polpenazze – Italy

Polpenazze – Italy

Polpenazze – Italy

Cesena – Italy

Rimini – Italy

Polpenazze – Italy