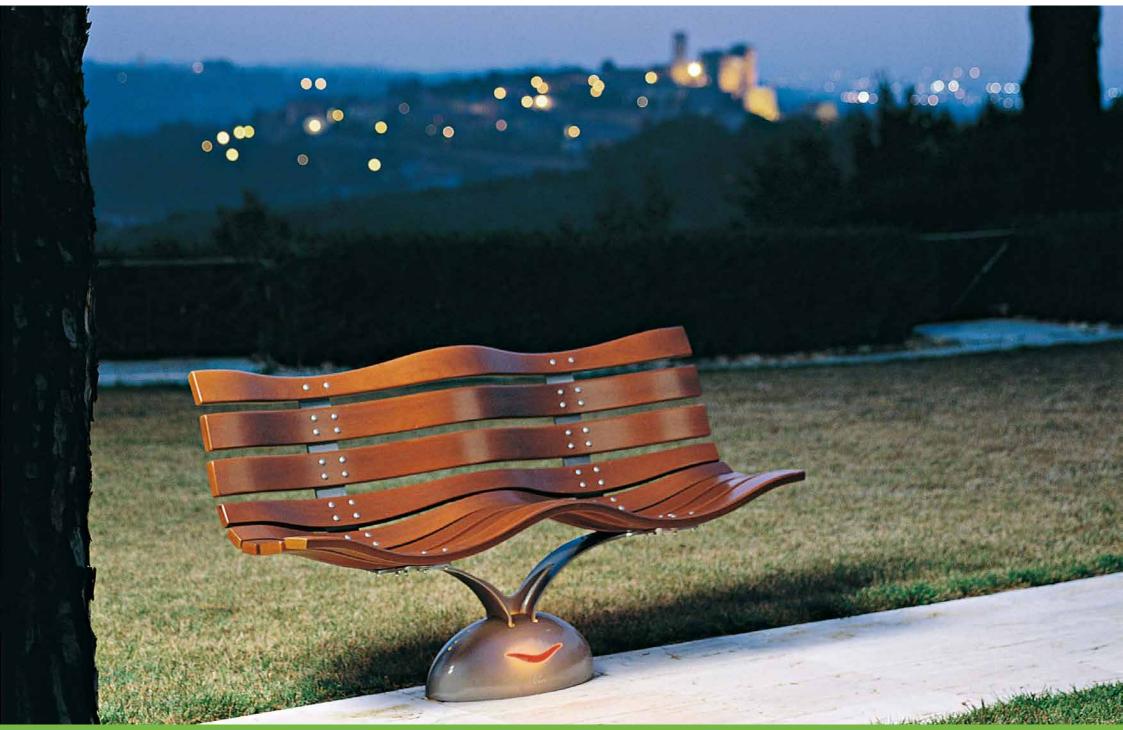

## **Bench**Panchina

The Idesia collection's bench has been designed by studio Baroni e Valeriani. Designed for the international competition Neri Award, it won a prize for its original features, which include the curvature of the wood and the base fitted with LED lights.

La panchina della serie Idesia è stata disegnata dallo studio Baroni e Valeriani. Disegnata in occasione del concorso internazionale Neri Award è stata premiata per la sua originalità che comprende la curvatura del legno e la base dotata di luce LED.