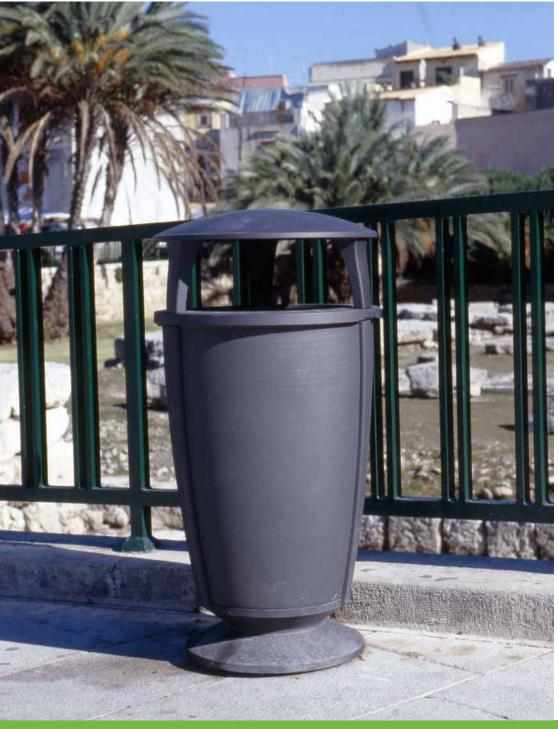

## **Litter bin**Cestino

The litter bin designed by studio Manzi e Zanotti is made of cast aluminium and steel.

Il cestino è stato disegnato dallo studio Manzi e Zanotti ed è realizzato in fusione di alluminio e acciaio.