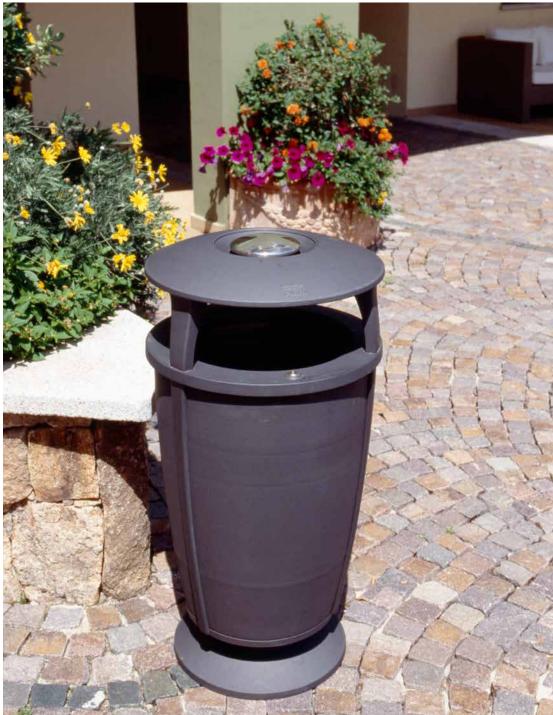

## **Litter bin**Cestino

The litter bin designed by studio Manzi e Zanotti is made of cast aluminium and steel.

Il cestino è stato disegnato dallo studio Manzi e Zanotti ed è realizzato in fusione di alluminio e acciaio.