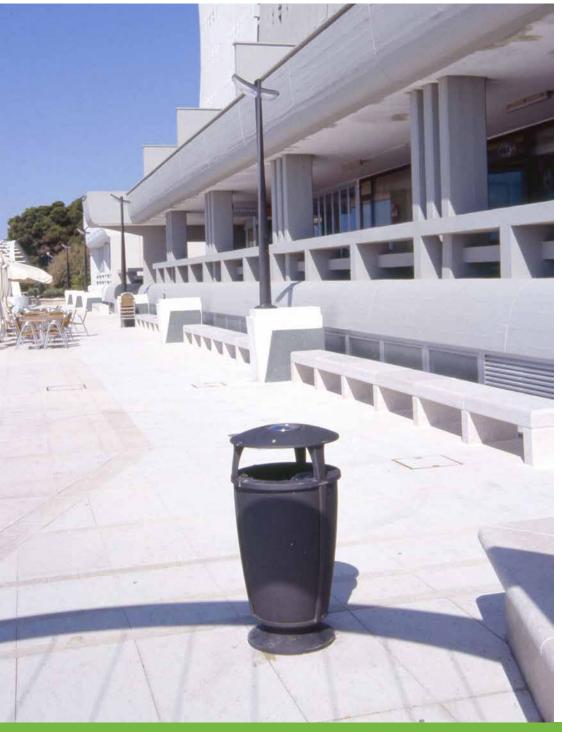

## **Litter bin**Cestino

The litter bin designed by studio Manzi e Zanotti is made of cast aluminium and steel.

Il cestino è stato disegnato dallo studio Manzi e Zanotti ed è realizzato in fusione di alluminio e acciaio.

Gavardo – Italy

Gavardo – Italy

Gavardo – Italy

Gavardo – Italy

Sistiana – Italy

Sistiana – Italy

Empoli – Italy

Empoli – Italy