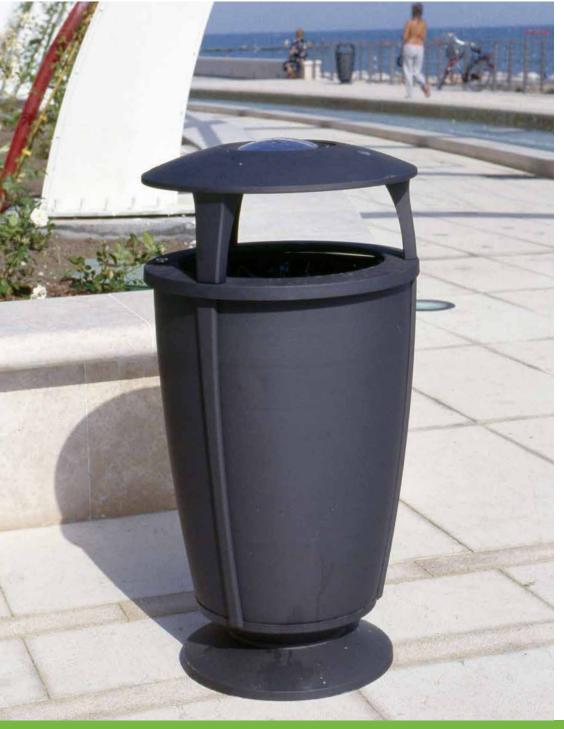

## **Litter bin**Cestino

The litter bin designed by studio Manzi e Zanotti is made of cast aluminium and steel.

Il cestino è stato disegnato dallo studio Manzi e Zanotti ed è realizzato in fusione di alluminio e acciaio.

Gavardo – Italy

Gavardo – Italy

Gavardo – Italy

Gavardo – Italy

Sistiana – Italy

Sistiana – Italy

Empoli – Italy

Empoli – Italy