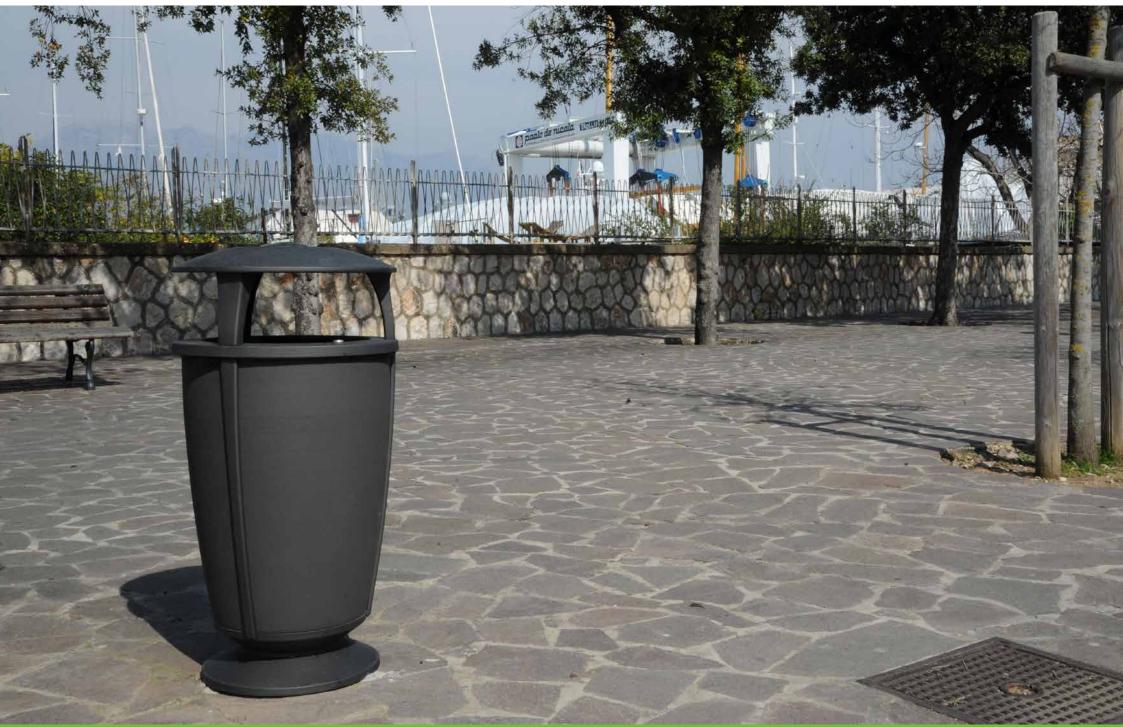

## **Litter bin**Cestino

The litter bin designed by studio Manzi e Zanotti is made of cast aluminium and steel.

Il cestino è stato disegnato dallo studio Manzi e Zanotti ed è realizzato in fusione di alluminio e acciaio.

Empoli – Italy

Gevardo – Italy

Gaeta – Italy

Portland – United State of America

Portland – United State of America

Portland – United State of America

Ruffano – Italy

Grado – Italy