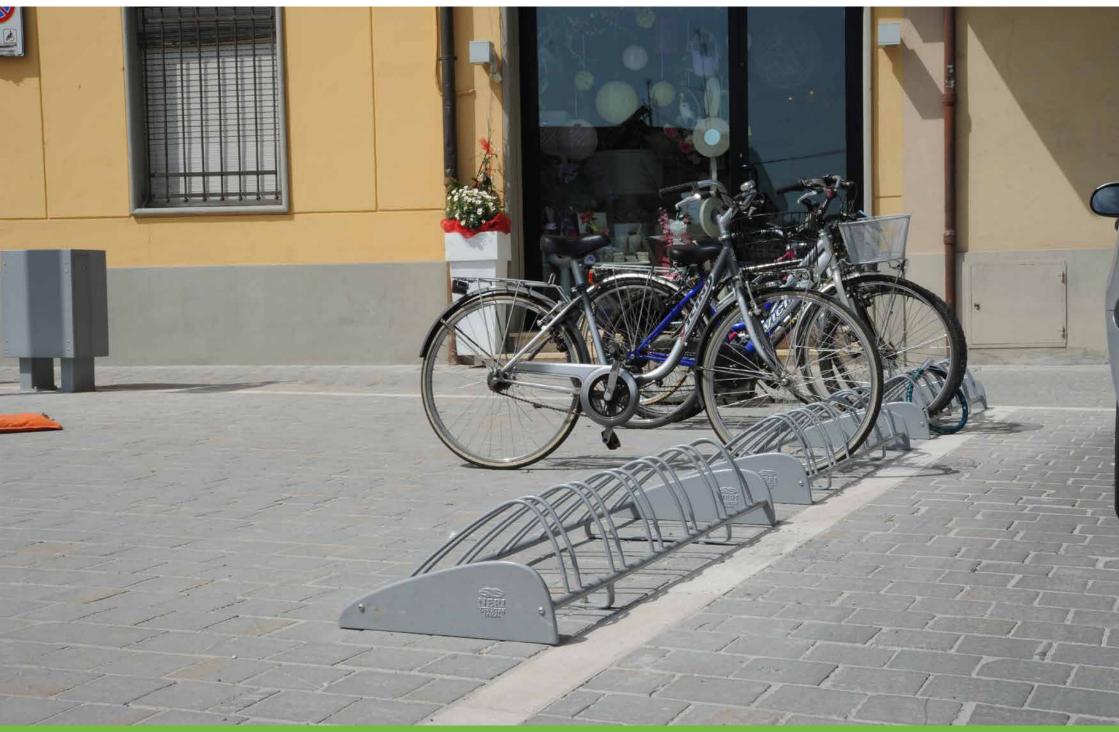

## Bicycle rack Portabici

The bicycle rack has been designed by Studio Manzi e Zanotti.

Il portabiciclette è stato disegnato dallo studio Manzi e Zanotti.

Gambettola – Italy

Gambettola – Italy

Gambettola – Italy

Gambettola – Italy

Grado – Italy

Cesena – Italy

Cesena and Grado – Italy