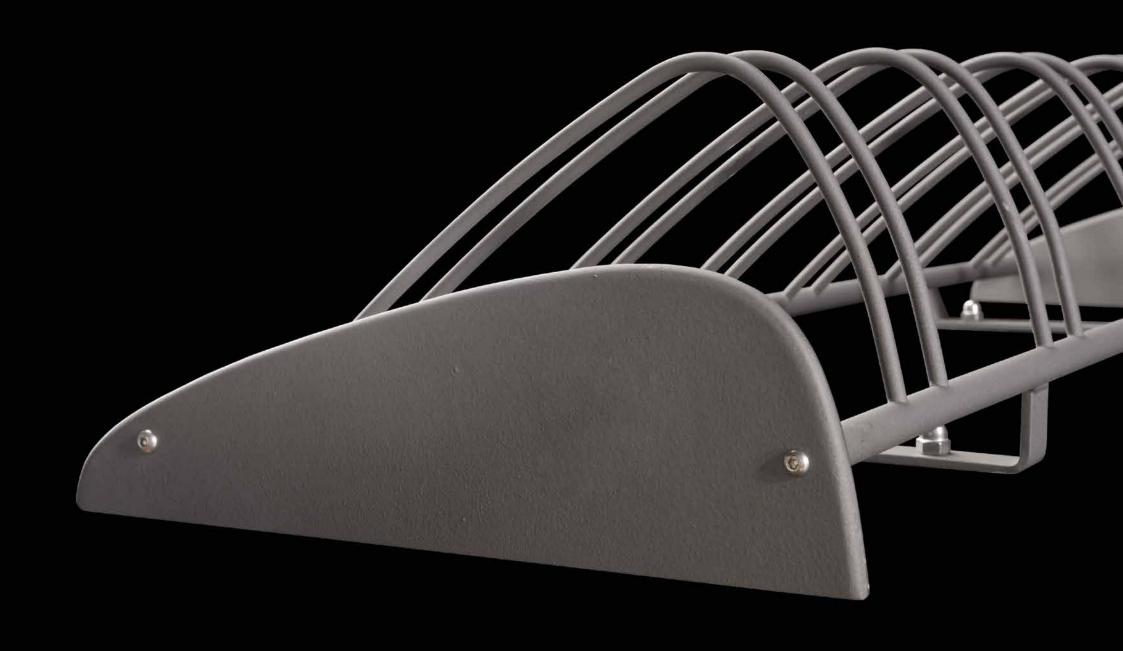

## Bicycle rack Portabici

The bicycle rack has been designed by Studio Manzi e Zanotti.

Il portabiciclette è stato disegnato dallo studio Manzi e Zanotti.

Gambettola – Italy

Gambettola – Italy

Gambettola – Italy

Gambettola – Italy

Grado – Italy

Cesena – Italy

Cesena and Grado – Italy