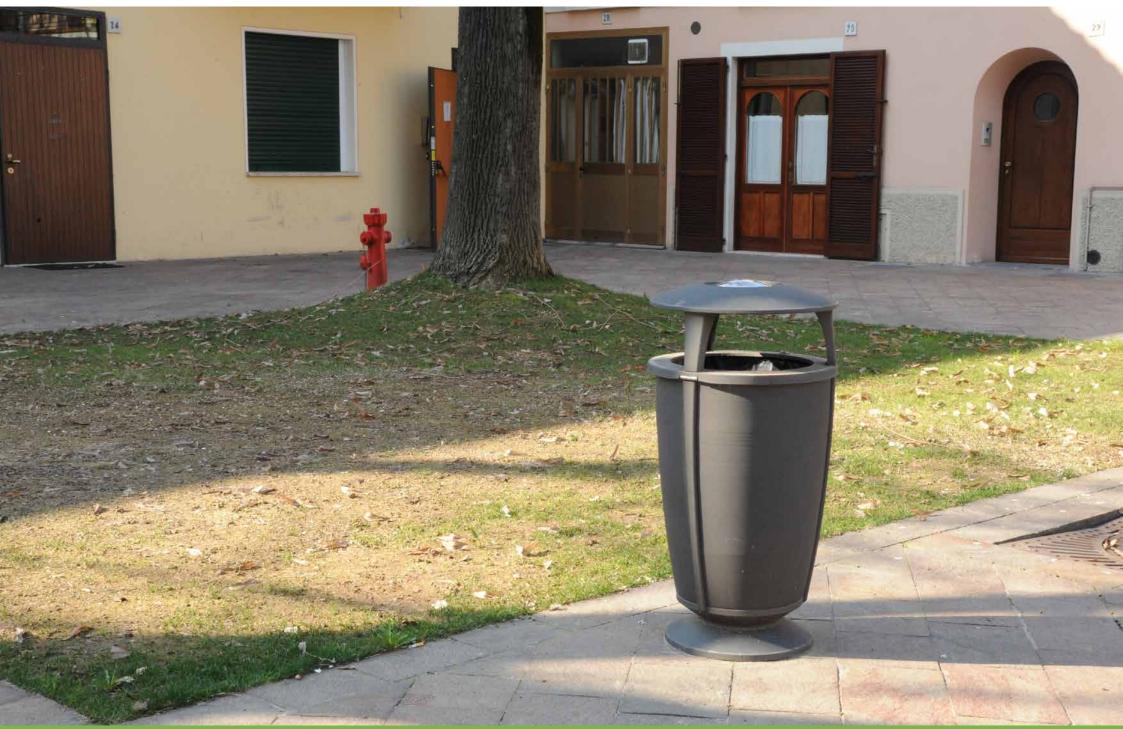

## **Litter bin**Cestino

The litter bin designed by studio Manzi e Zanotti is made of cast aluminium and steel.

Il cestino è stato disegnato dallo studio Manzi e Zanotti ed è realizzato in fusione di alluminio e acciaio.

Gavardo – Italy

Gavardo – Italy

Gavardo – Italy

Gavardo – Italy

Sistiana – Italy

Sistiana – Italy

Empoli – Italy

Empoli – Italy