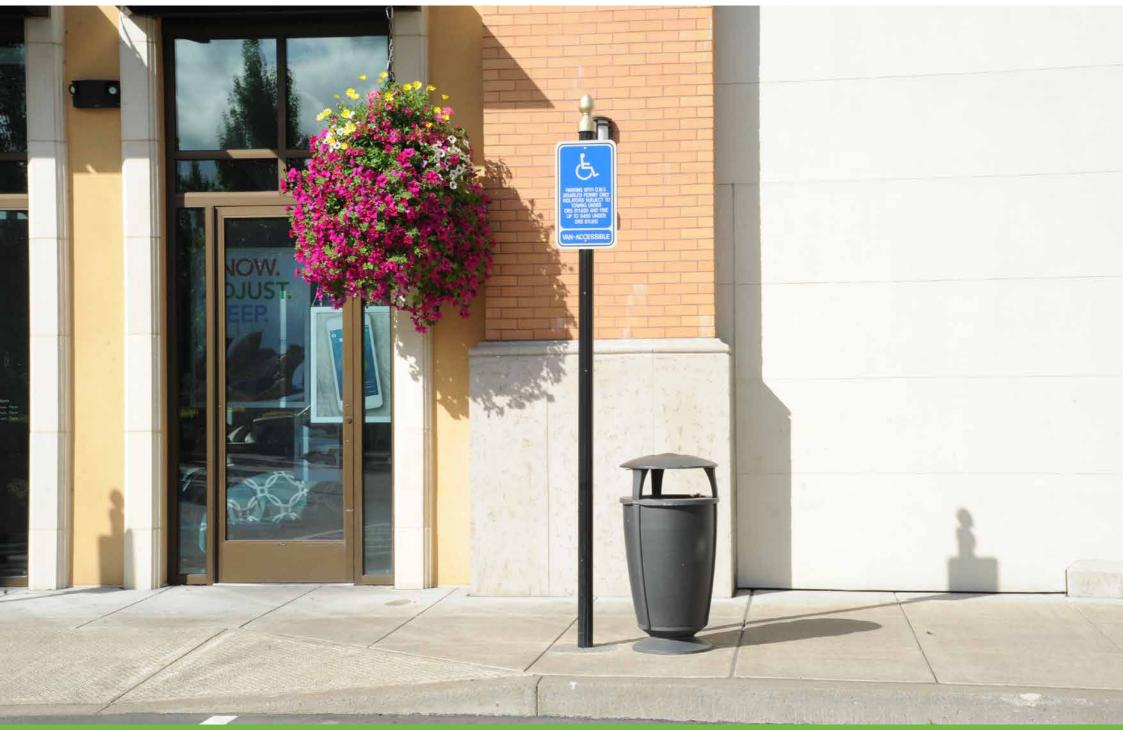

## **Litter bin**Cestino

The litter bin designed by studio Manzi e Zanotti is made of cast aluminium and steel.

Il cestino è stato disegnato dallo studio Manzi e Zanotti ed è realizzato in fusione di alluminio e acciaio.

Empoli – Italy

Gevardo – Italy

Gaeta – Italy

Portland – United State of America

Portland – United State of America

Portland – United State of America

Ruffano – Italy

Grado – Italy