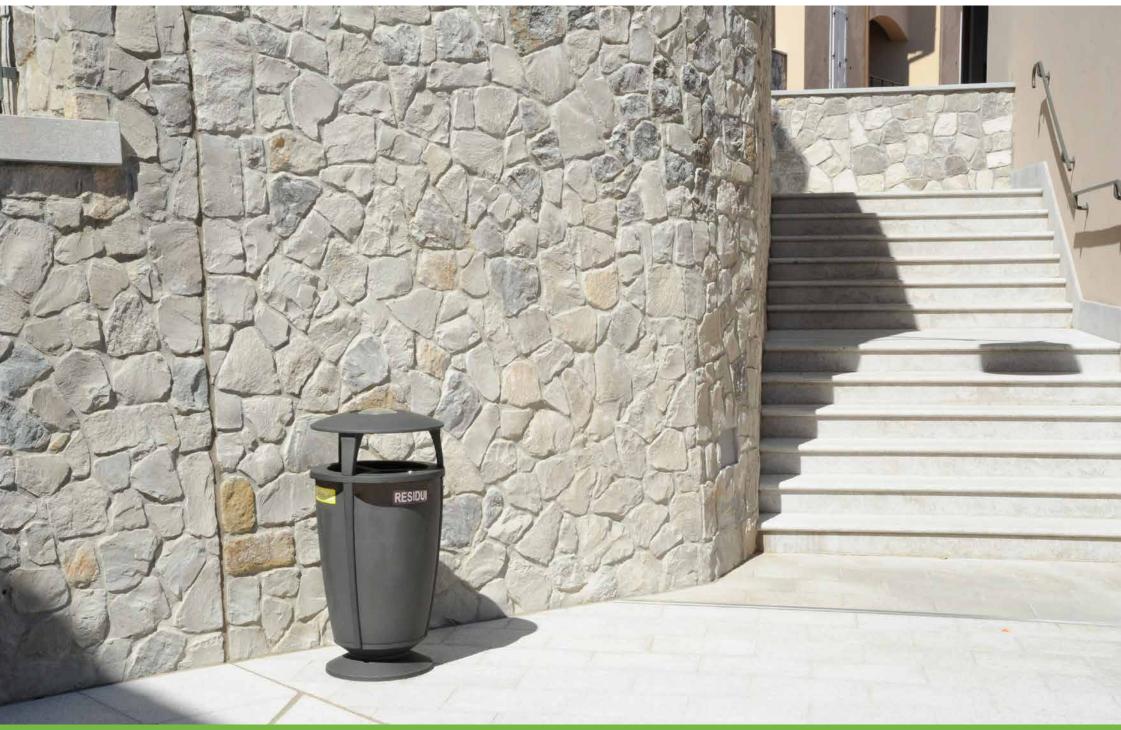

## **Litter bin**Cestino

The litter bin designed by studio Manzi e Zanotti is made of cast aluminium and steel.

Il cestino è stato disegnato dallo studio Manzi e Zanotti ed è realizzato in fusione di alluminio e acciaio.