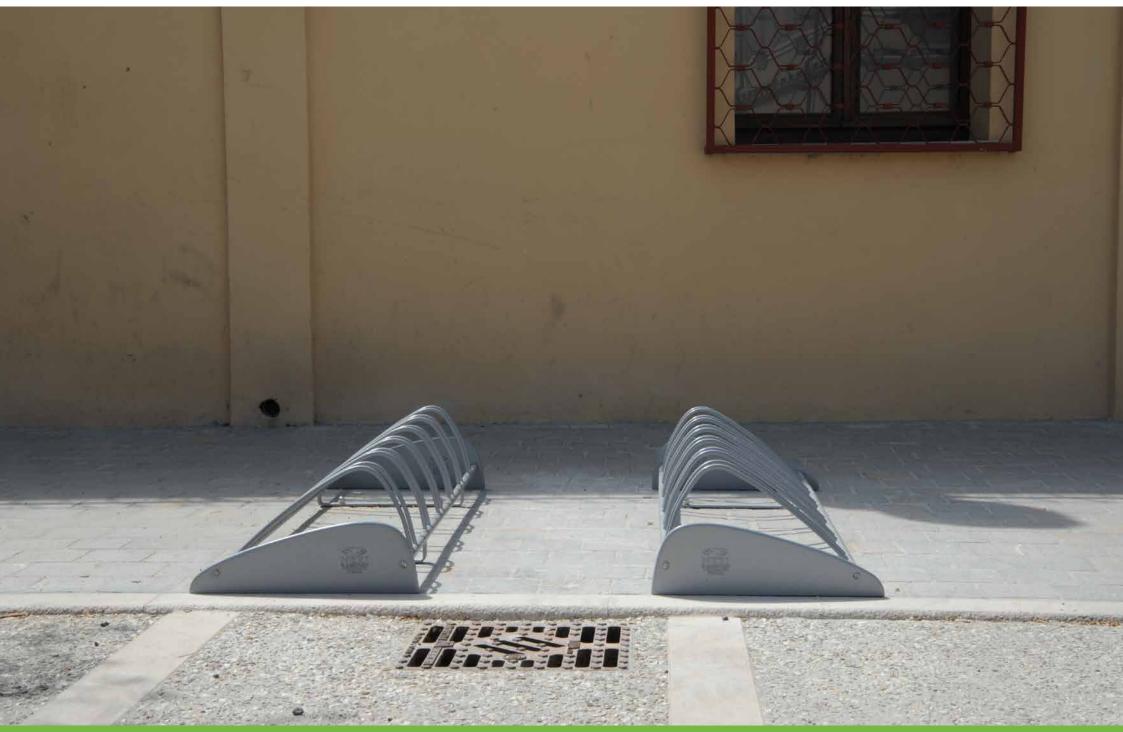

## Bicycle rack Portabici

The bicycle rack has been designed by Studio Manzi e Zanotti.

Il portabiciclette è stato disegnato dallo studio Manzi e Zanotti.

Gambettola – Italy

Gambettola – Italy

Gambettola – Italy

Gambettola – Italy

Grado – Italy

Cesena – Italy

Cesena and Grado – Italy