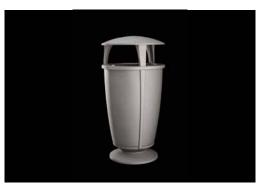

## **Litter bin**Cestino

The litter bin designed by studio Manzi e Zanotti is made of cast aluminium and steel.

Il cestino è stato disegnato dallo studio Manzi e Zanotti ed è realizzato in fusione di alluminio e acciaio.