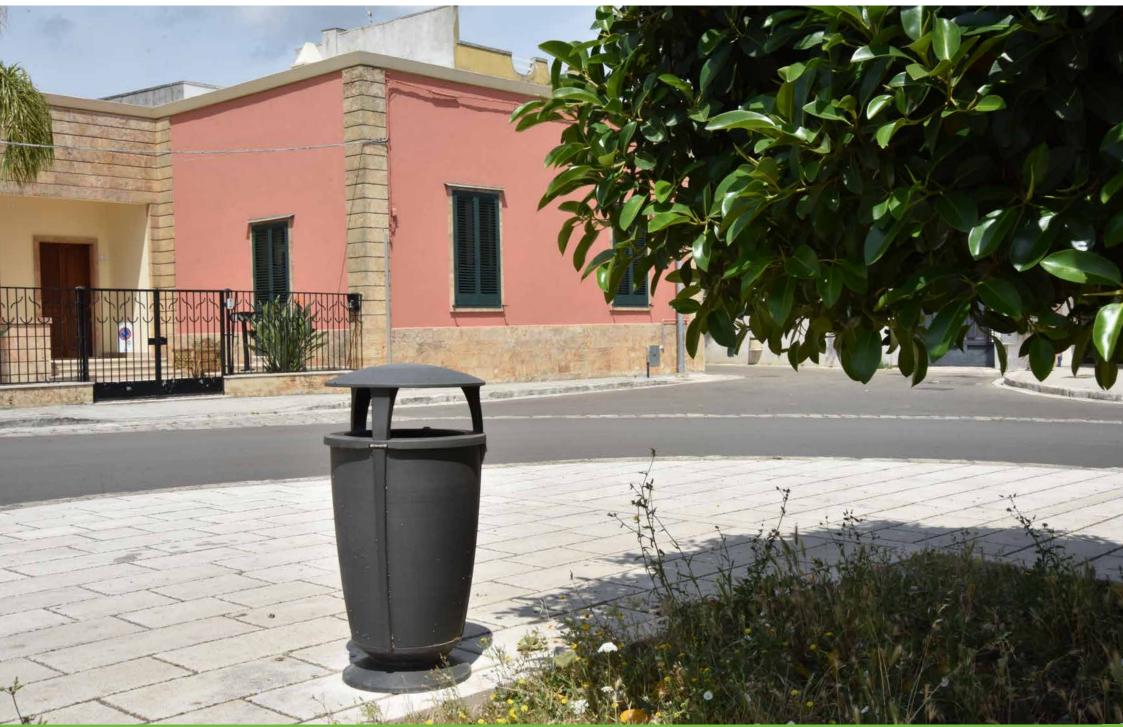

## **Litter bin**Cestino

The litter bin designed by studio Manzi e Zanotti is made of cast aluminium and steel.

Il cestino è stato disegnato dallo studio Manzi e Zanotti ed è realizzato in fusione di alluminio e acciaio.

Gavardo – Italy

Gavardo – Italy

Gavardo – Italy

Gavardo – Italy

Sistiana – Italy

Sistiana – Italy

Empoli – Italy

Empoli – Italy