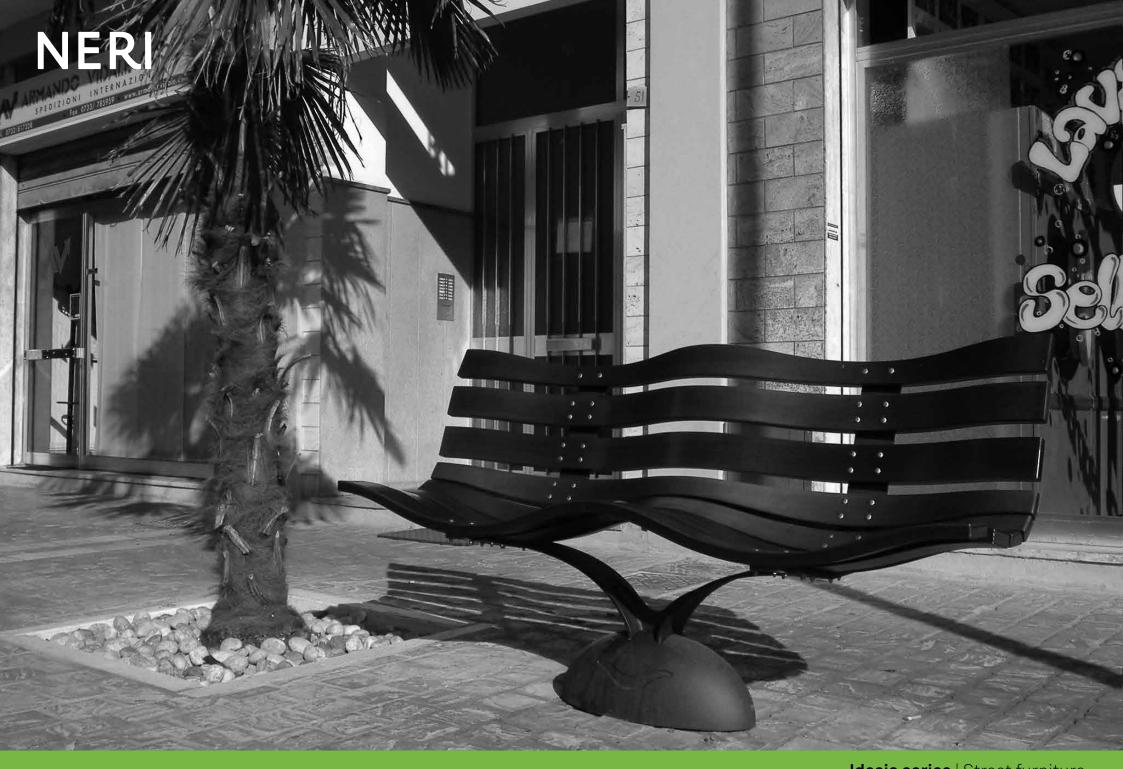

Idesia series | Street furniture

The series includes a litter bin, a planter, a bicycle rack and a bench. The soft lines of these products match the ones of the Saiph lighting system. The wavy bench has a LED light at the base, which distinguishes the product improving visibility at night time.

La serie si compone di cestino, fioriera, portabici e panchina. Le linee addolcite di tali prodotti di arredo vengono abbinate a quelle del sistema di illuminazione Saiph. La panchina dalla forma ondulata prevede una luce LED nel suo basamento che la caratterizza e rende visibile nelle ore notturne.

## **Bench**Panchina

The Idesia collection's bench has been designed by studio Baroni e Valeriani. Designed for the international competition Neri Award, it won a prize for its original features, which include the curvature of the wood and the base fitted with LED lights.

La panchina della serie Idesia è stata disegnata dallo studio Baroni e Valeriani. Disegnata in occasione del concorso internazionale Neri Award è stata premiata per la sua originalità che comprende la curvatura del legno e la base dotata di luce LED.