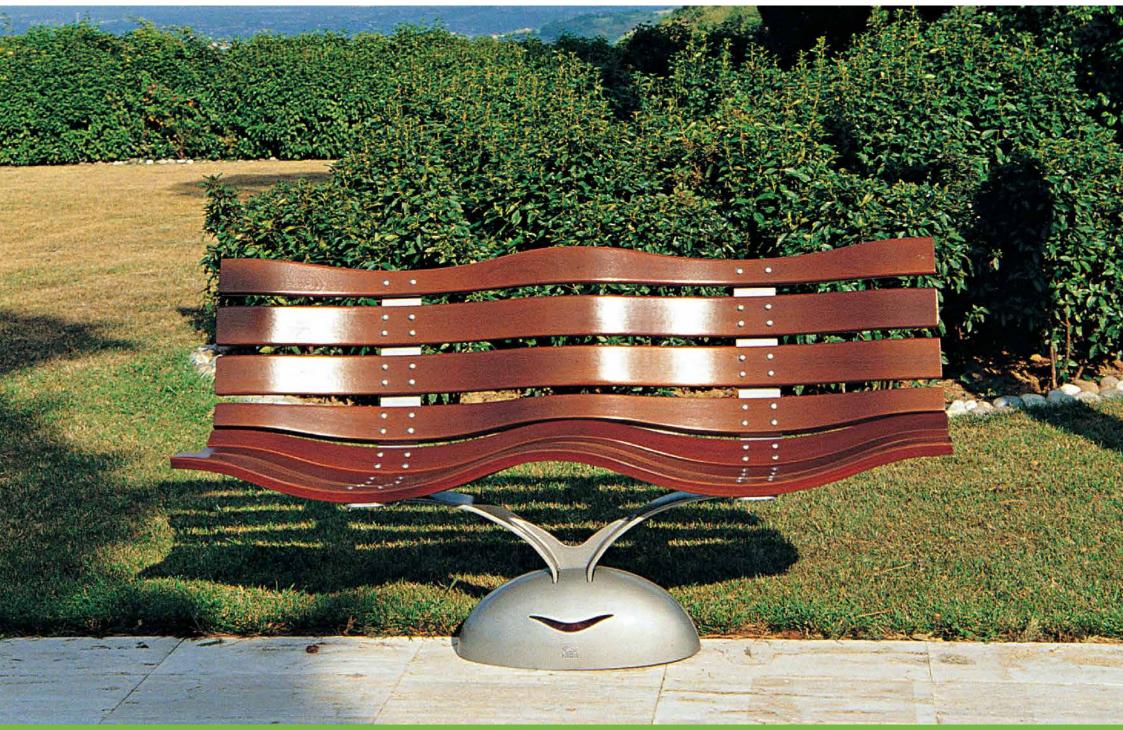

## **Bench**Panchina

The Idesia collection's bench has been designed by studio Baroni e Valeriani. Designed for the international competition Neri Award, it won a prize for its original features, which include the curvature of the wood and the base fitted with LED lights.

La panchina della serie Idesia è stata disegnata dallo studio Baroni e Valeriani. Disegnata in occasione del concorso internazionale Neri Award è stata premiata per la sua originalità che comprende la curvatura del legno e la base dotata di luce LED.