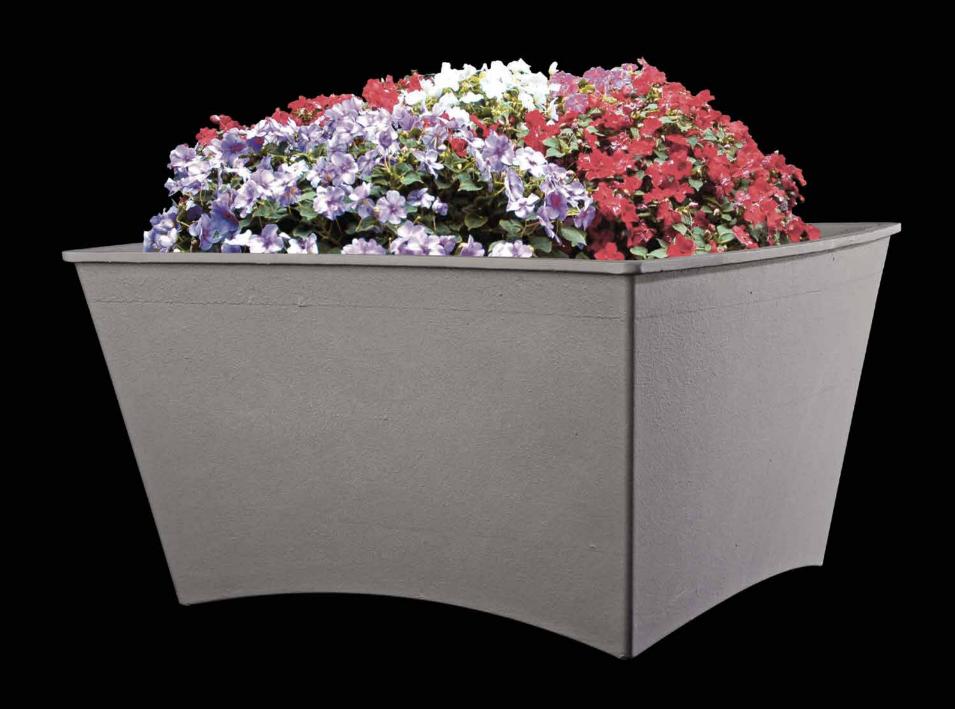

## **Planter** Fioriera

The planter, which was also awarded a prize at the international competition Neri Award, has been designed by Yves Corminboeuf.

La fioriera, premiata anch'essa al concorso internazionale Neri Award, è stata disegnata da Yves Corminboeuf.