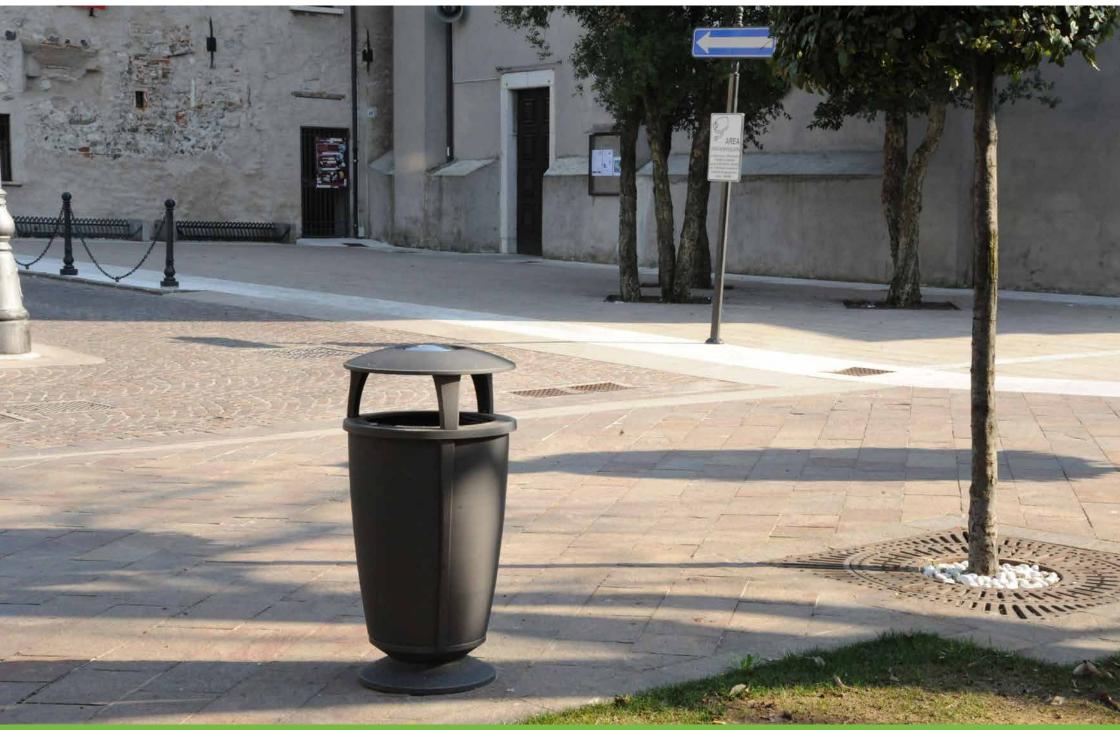

## **Litter bin**Cestino

The litter bin designed by studio Manzi e Zanotti is made of cast aluminium and steel.

Il cestino è stato disegnato dallo studio Manzi e Zanotti ed è realizzato in fusione di alluminio e acciaio.