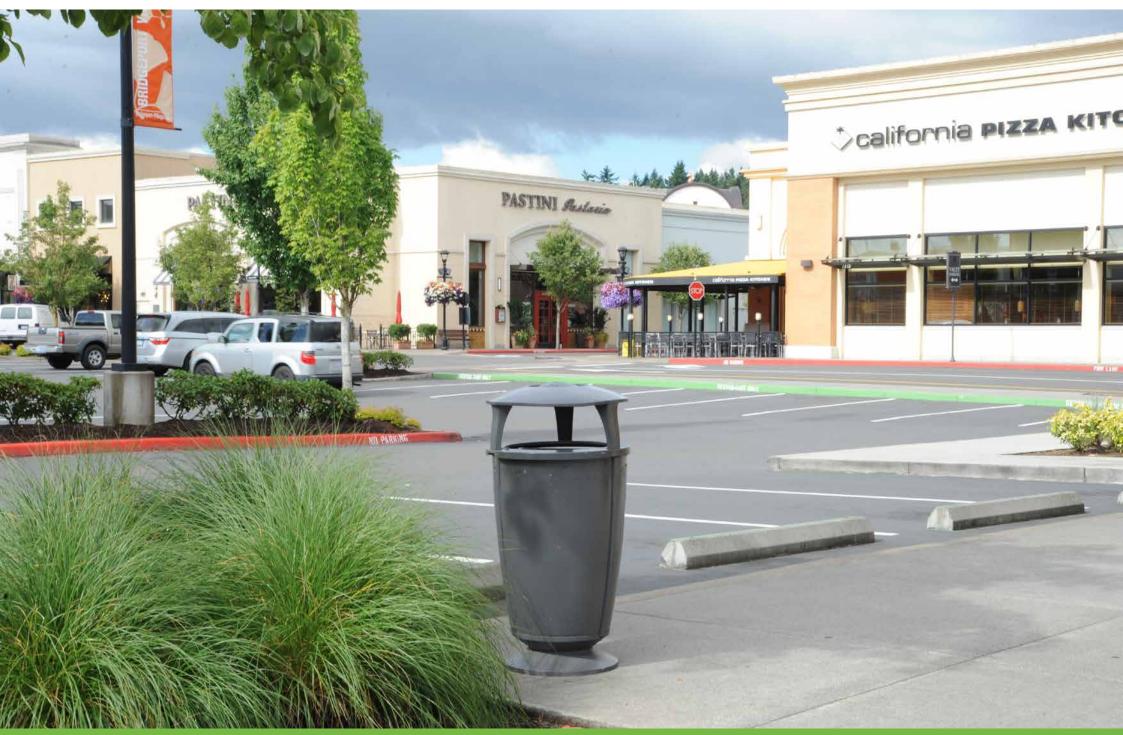

## **Litter bin**Cestino

The litter bin designed by studio Manzi e Zanotti is made of cast aluminium and steel.

Il cestino è stato disegnato dallo studio Manzi e Zanotti ed è realizzato in fusione di alluminio e acciaio.

Empoli – Italy

Gevardo – Italy

Gaeta – Italy

Portland – United State of America

Portland – United State of America

Portland – United State of America

Ruffano – Italy

Grado – Italy