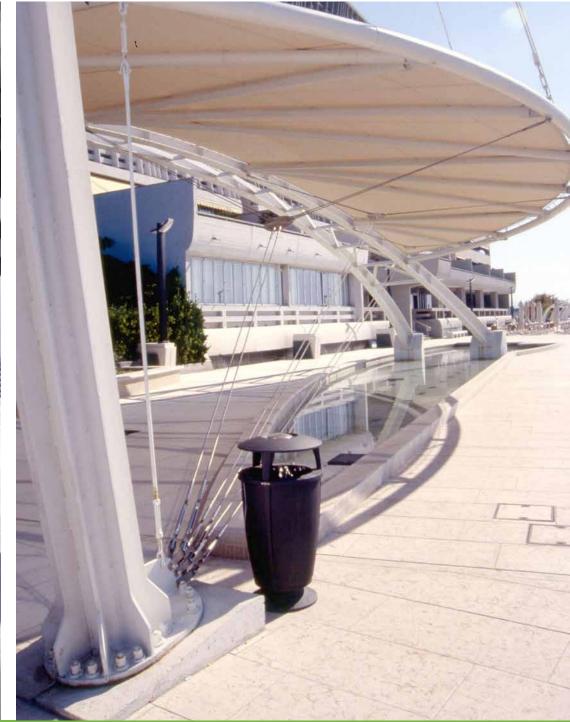

## **Litter bin**Cestino

The litter bin designed by studio Manzi e Zanotti is made of cast aluminium and steel.

Il cestino è stato disegnato dallo studio Manzi e Zanotti ed è realizzato in fusione di alluminio e acciaio.

Gavardo – Italy

Gavardo – Italy

Gavardo – Italy

Gavardo – Italy

Sistiana – Italy

Sistiana – Italy

Empoli – Italy

Empoli – Italy