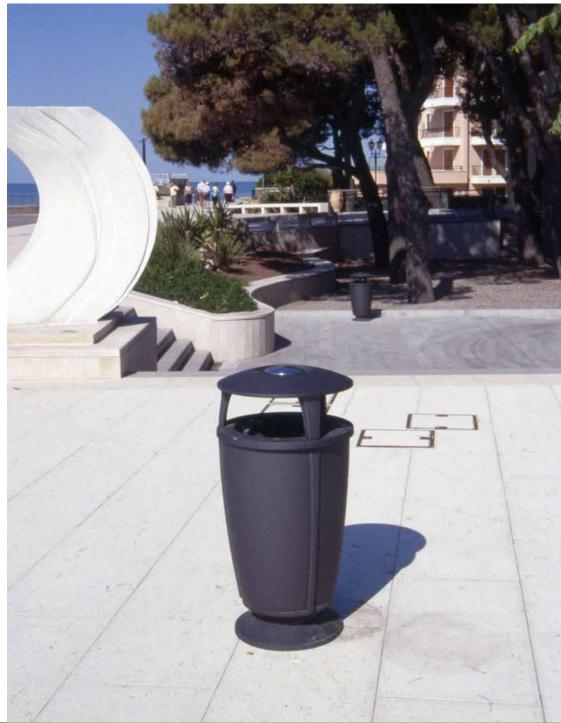

## **Litter bin**Cestino

The litter bin designed by studio Manzi e Zanotti is made of cast aluminium and steel.

Il cestino è stato disegnato dallo studio Manzi e Zanotti ed è realizzato in fusione di alluminio e acciaio.

Gavardo – Italy

Gavardo – Italy

Gavardo – Italy

Gavardo – Italy

Sistiana – Italy

Sistiana – Italy

Empoli – Italy

Empoli – Italy