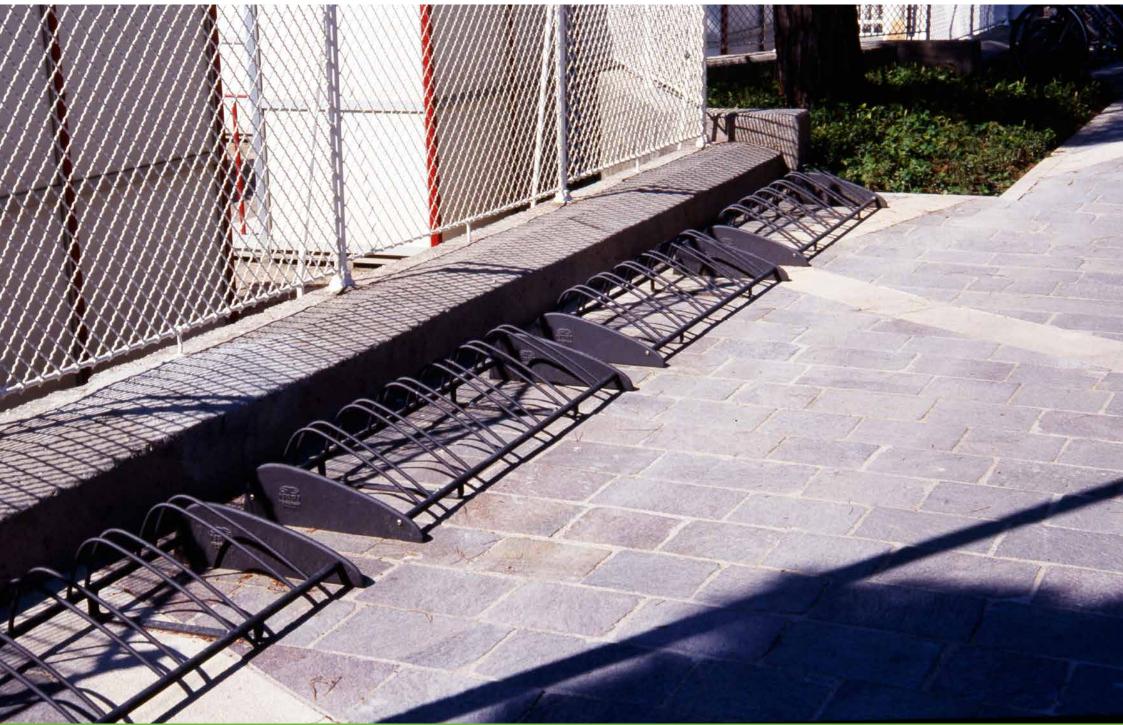

## Bicycle rack Portabici

The bicycle rack has been designed by Studio Manzi e Zanotti.

Il portabiciclette è stato disegnato dallo studio Manzi e Zanotti.

Gambettola – Italy

Gambettola – Italy

Gambettola – Italy

Gambettola – Italy

Grado – Italy

Cesena – Italy

Cesena and Grado – Italy