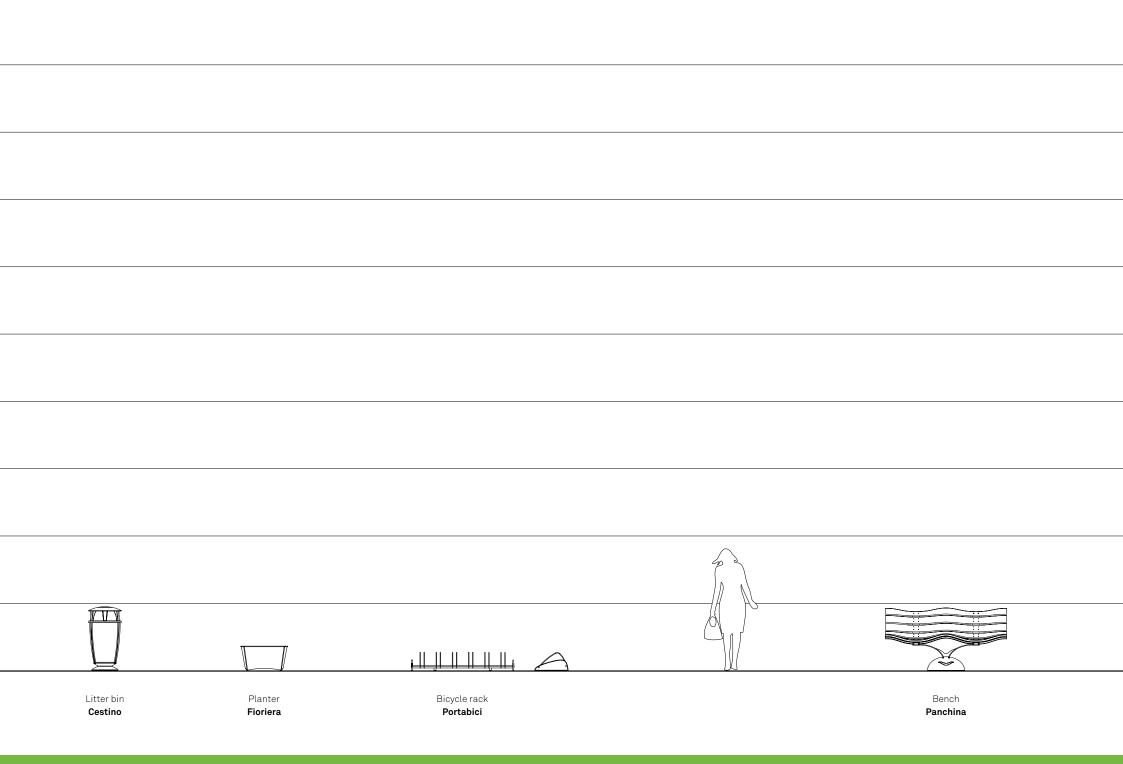

Idesia series | Street furniture

The series includes a litter bin, a planter, a bicycle rack and a bench. The soft lines of these products match the ones of the Saiph lighting system. The wavy bench has a LED light at the base, which distinguishes the product improving visibility at night time.

La serie si compone di cestino, fioriera, portabici e panchina. Le linee addolcite di tali prodotti di arredo vengono abbinate a quelle del sistema di illuminazione Saiph. La panchina dalla forma ondulata prevede una luce LED nel suo basamento che la caratterizza e rende visibile nelle ore notturne.

Planter **Fioriera** 

Bicycle rack **Portabici** 

Litter bin **Cestino** 