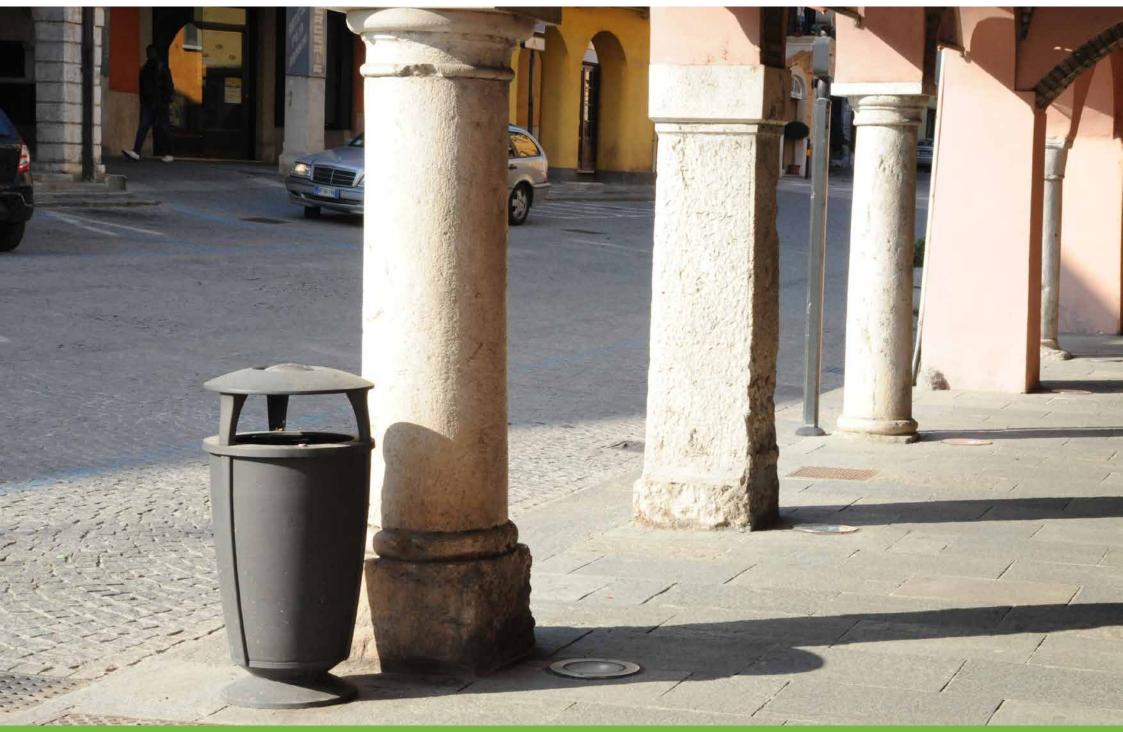

## **Litter bin**Cestino

The litter bin designed by studio Manzi e Zanotti is made of cast aluminium and steel.

Il cestino è stato disegnato dallo studio Manzi e Zanotti ed è realizzato in fusione di alluminio e acciaio.