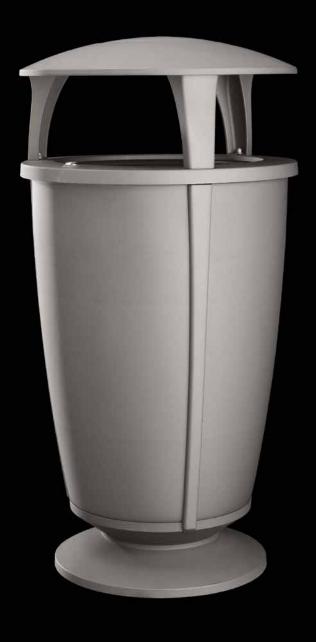

## **Litter bin**Cestino

The litter bin designed by studio Manzi e Zanotti is made of cast aluminium and steel.

Il cestino è stato disegnato dallo studio Manzi e Zanotti ed è realizzato in fusione di alluminio e acciaio.