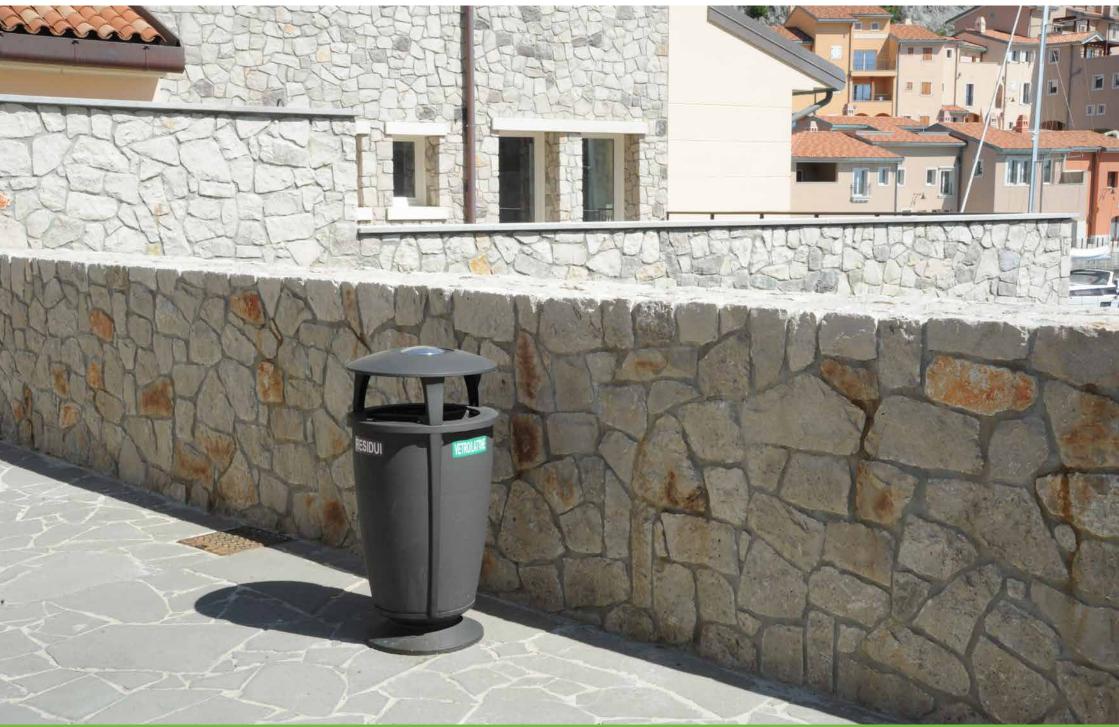

## **Litter bin**Cestino

The litter bin designed by studio Manzi e Zanotti is made of cast aluminium and steel.

Il cestino è stato disegnato dallo studio Manzi e Zanotti ed è realizzato in fusione di alluminio e acciaio.