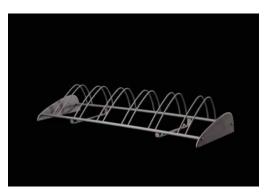

## Bicycle rack Portabici

The bicycle rack has been designed by Studio Manzi e Zanotti.

Il portabiciclette è stato disegnato dallo studio Manzi e Zanotti.

Gambettola – Italy

Gambettola – Italy

Gambettola – Italy