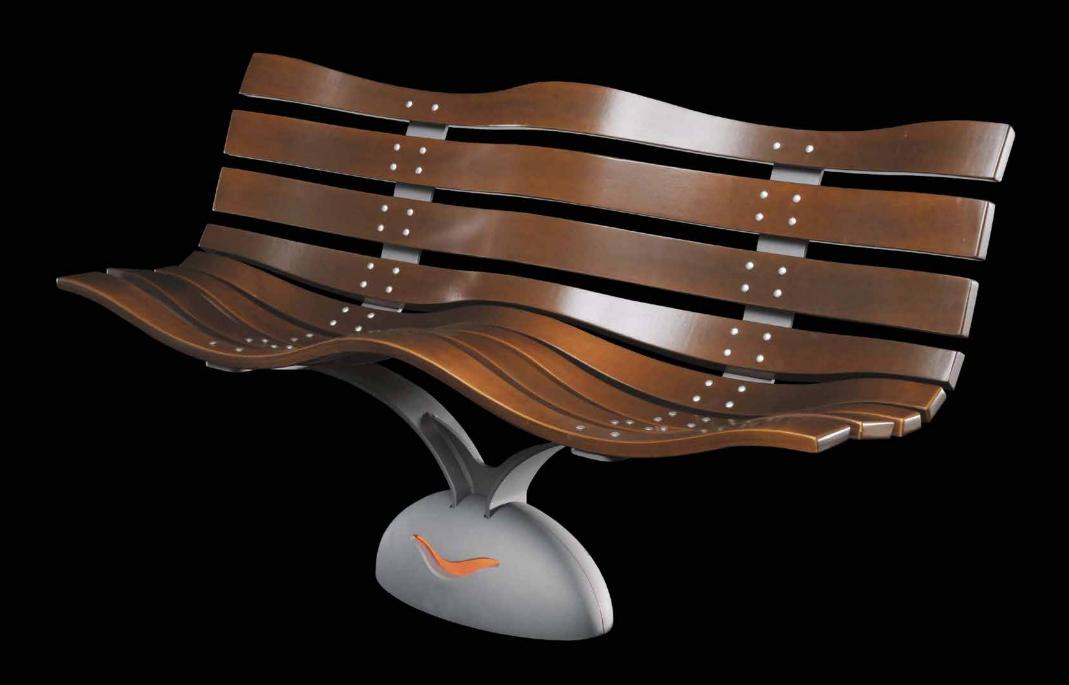

## **Bench**Panchina

The Idesia collection's bench has been designed by studio Baroni e Valeriani. Designed for the international competition Neri Award, it won a prize for its original features, which include the curvature of the wood and the base fitted with LED lights.

La panchina della serie Idesia è stata disegnata dallo studio Baroni e Valeriani. Disegnata in occasione del concorso internazionale Neri Award è stata premiata per la sua originalità che comprende la curvatura del legno e la base dotata di luce LED.