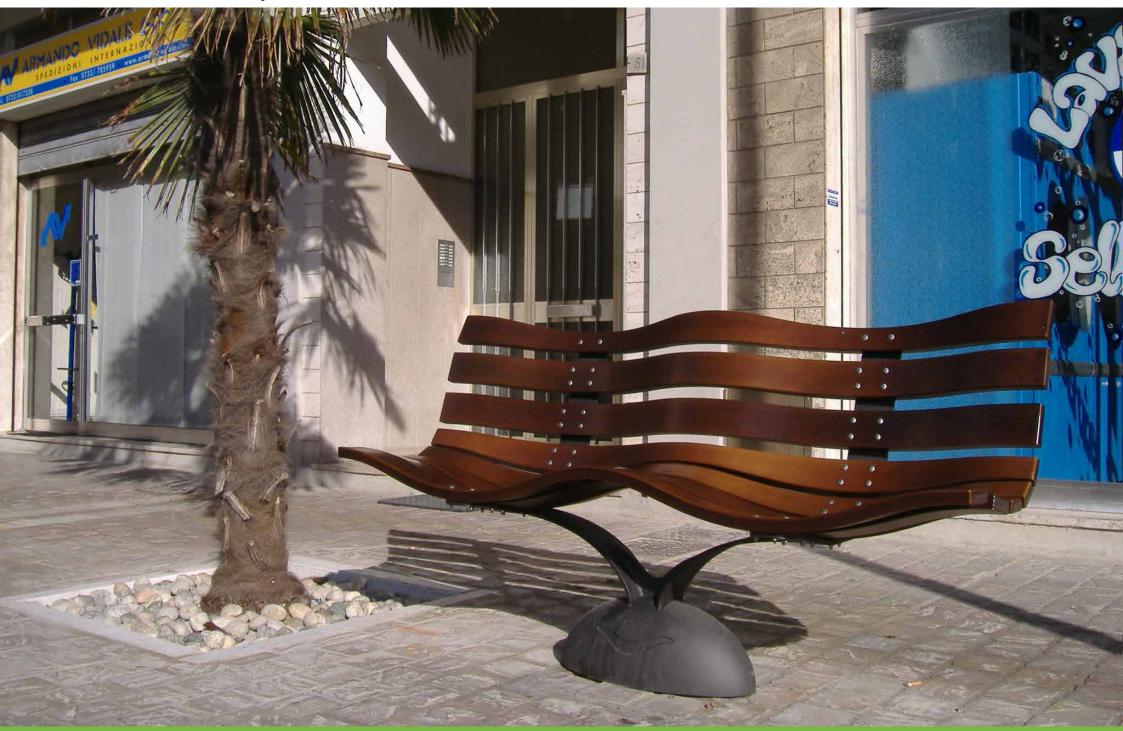

## **Bench**Panchina

The Idesia collection's bench has been designed by studio Baroni e Valeriani. Designed for the international competition Neri Award, it won a prize for its original features, which include the curvature of the wood and the base fitted with LED lights.

La panchina della serie Idesia è stata disegnata dallo studio Baroni e Valeriani. Disegnata in occasione del concorso internazionale Neri Award è stata premiata per la sua originalità che comprende la curvatura del legno e la base dotata di luce LED.