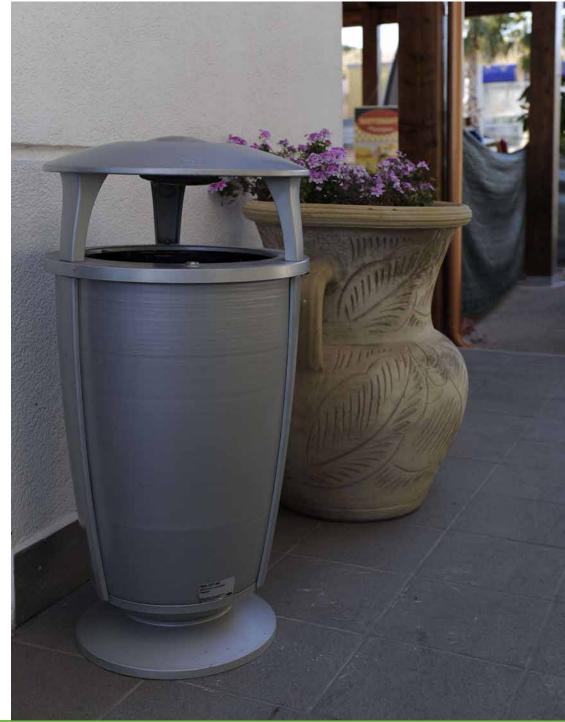

## **Litter bin**Cestino

The litter bin designed by studio Manzi e Zanotti is made of cast aluminium and steel.

Il cestino è stato disegnato dallo studio Manzi e Zanotti ed è realizzato in fusione di alluminio e acciaio.