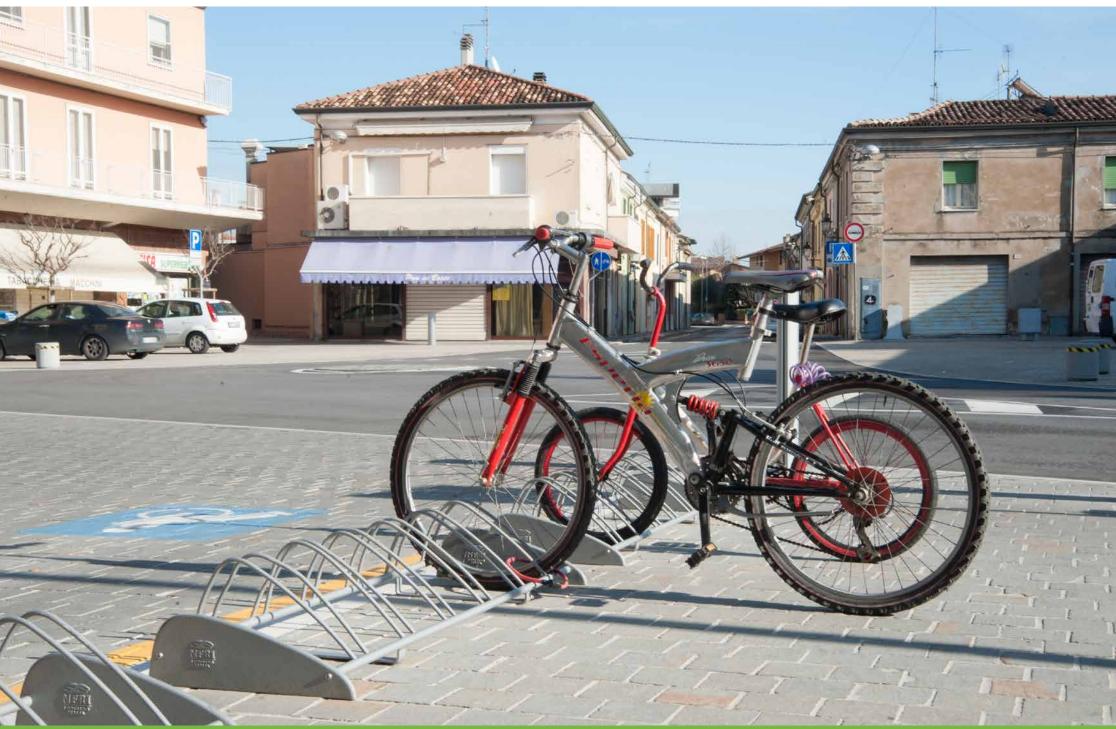

## Bicycle rack Portabici

The bicycle rack has been designed by Studio Manzi e Zanotti.

Il portabiciclette è stato disegnato dallo studio Manzi e Zanotti.

Gambettola – Italy

Gambettola – Italy

Gambettola – Italy

Gambettola – Italy

Grado – Italy

Cesena – Italy

Cesena and Grado – Italy