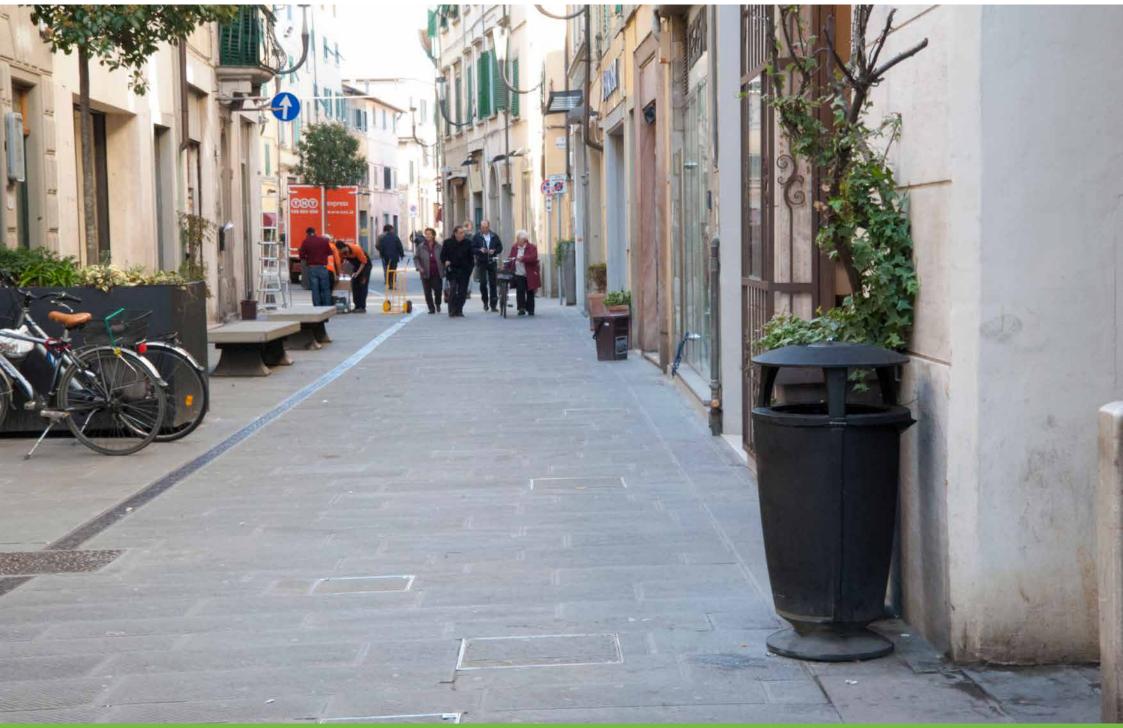

## **Litter bin**Cestino

The litter bin designed by studio Manzi e Zanotti is made of cast aluminium and steel.

Il cestino è stato disegnato dallo studio Manzi e Zanotti ed è realizzato in fusione di alluminio e acciaio.