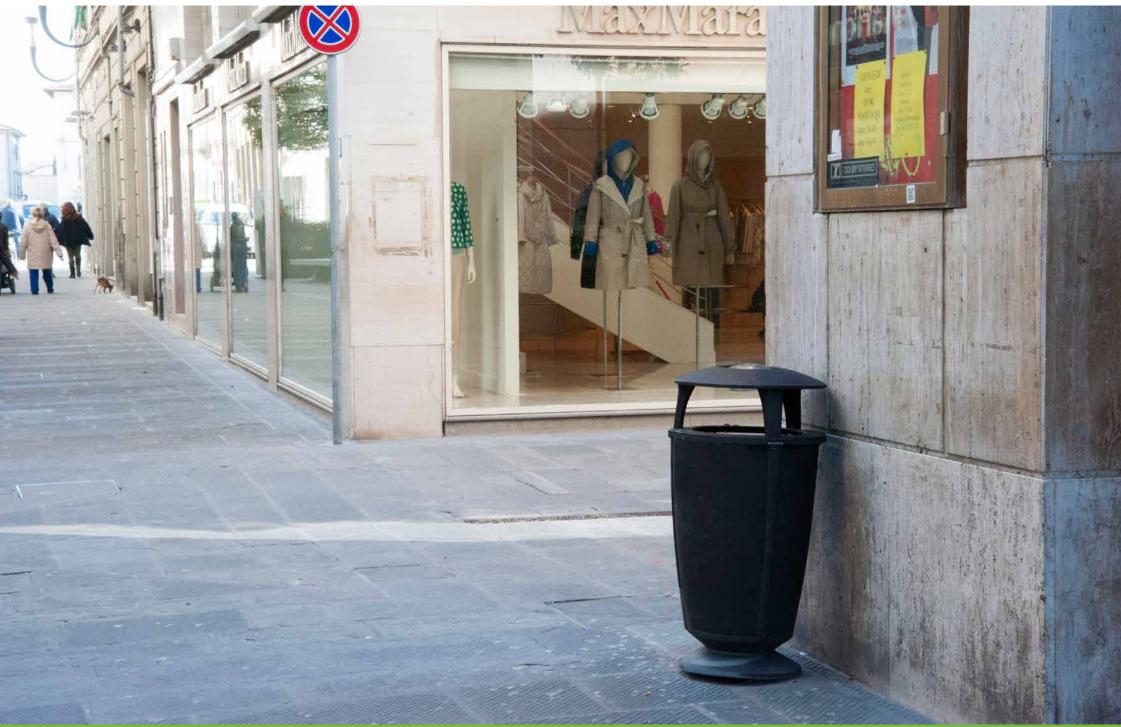

## **Litter bin**Cestino

The litter bin designed by studio Manzi e Zanotti is made of cast aluminium and steel.

Il cestino è stato disegnato dallo studio Manzi e Zanotti ed è realizzato in fusione di alluminio e acciaio.