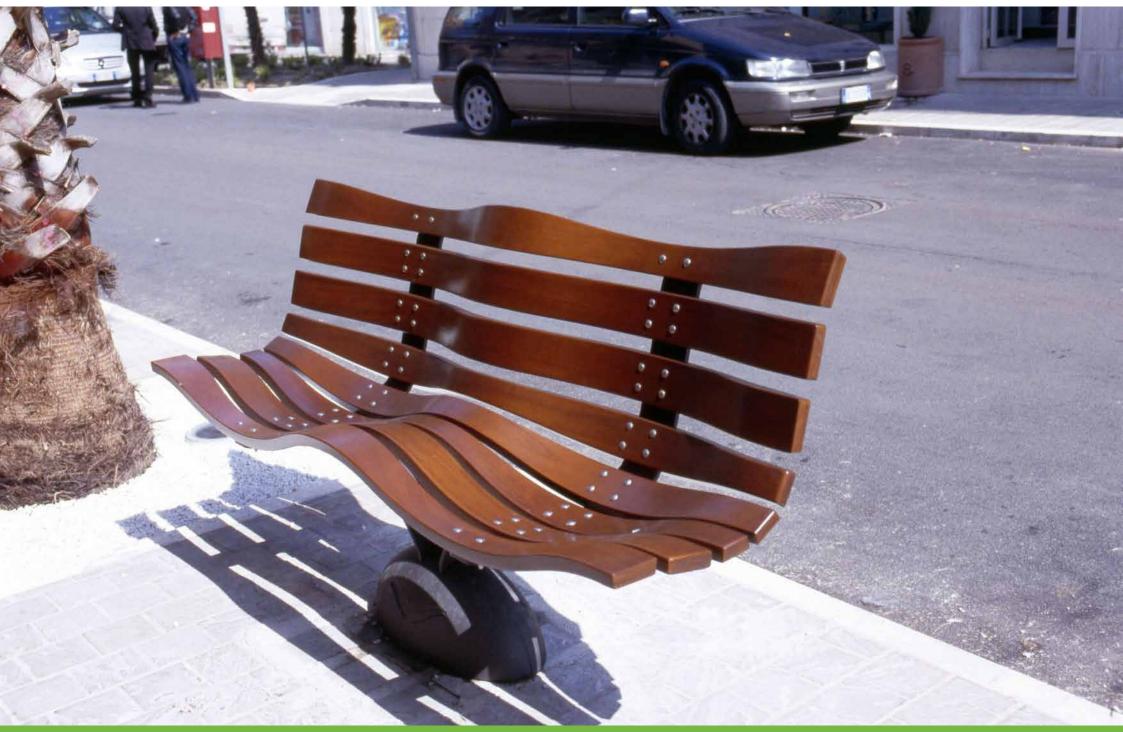

## **Bench**Panchina

The Idesia collection's bench has been designed by studio Baroni e Valeriani. Designed for the international competition Neri Award, it won a prize for its original features, which include the curvature of the wood and the base fitted with LED lights.

La panchina della serie Idesia è stata disegnata dallo studio Baroni e Valeriani. Disegnata in occasione del concorso internazionale Neri Award è stata premiata per la sua originalità che comprende la curvatura del legno e la base dotata di luce LED.