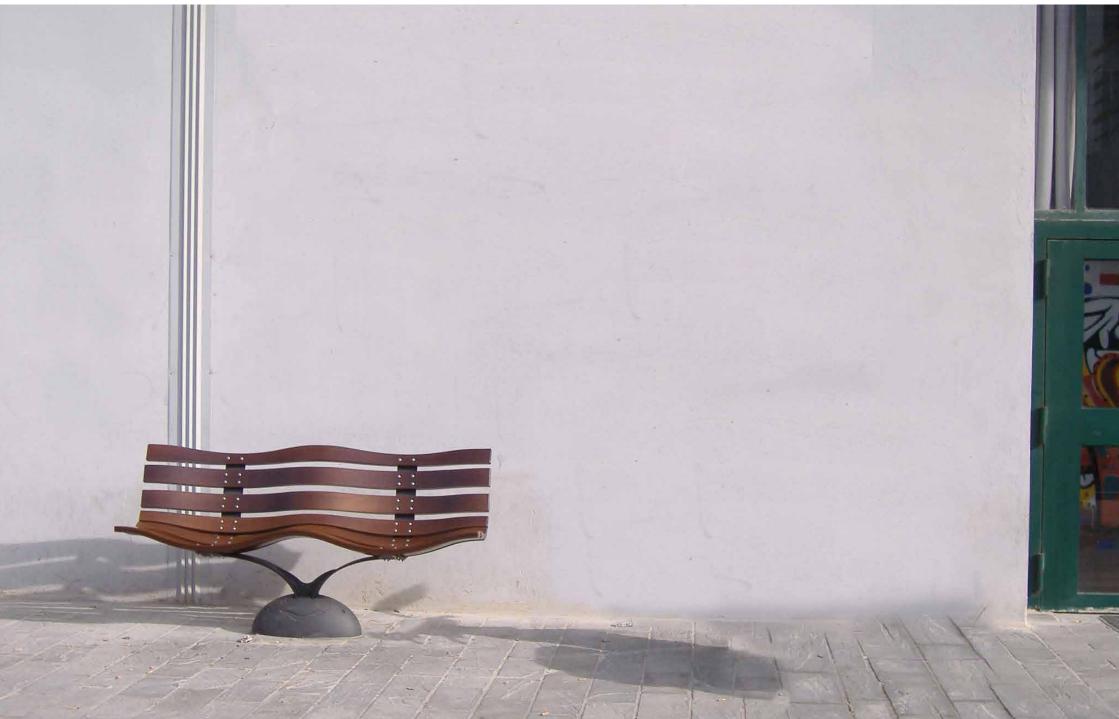

## **Bench**Panchina

The Idesia collection's bench has been designed by studio Baroni e Valeriani. Designed for the international competition Neri Award, it won a prize for its original features, which include the curvature of the wood and the base fitted with LED lights.

La panchina della serie Idesia è stata disegnata dallo studio Baroni e Valeriani. Disegnata in occasione del concorso internazionale Neri Award è stata premiata per la sua originalità che comprende la curvatura del legno e la base dotata di luce LED.