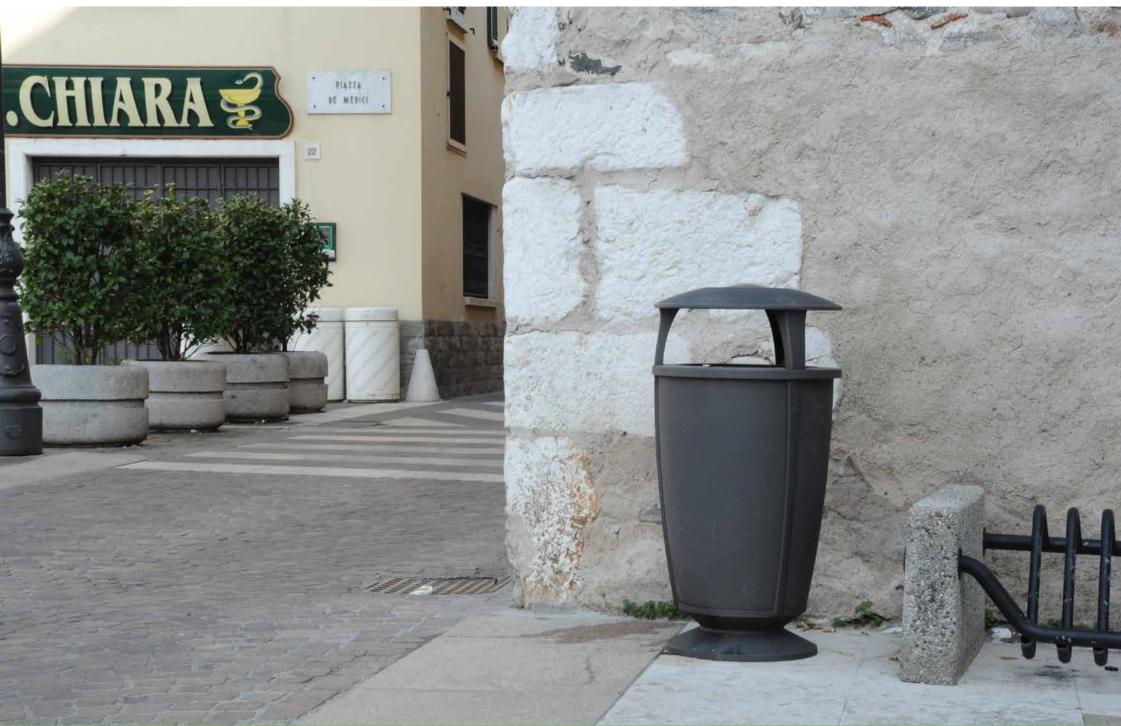

## **Litter bin**Cestino

The litter bin designed by studio Manzi e Zanotti is made of cast aluminium and steel.

Il cestino è stato disegnato dallo studio Manzi e Zanotti ed è realizzato in fusione di alluminio e acciaio.