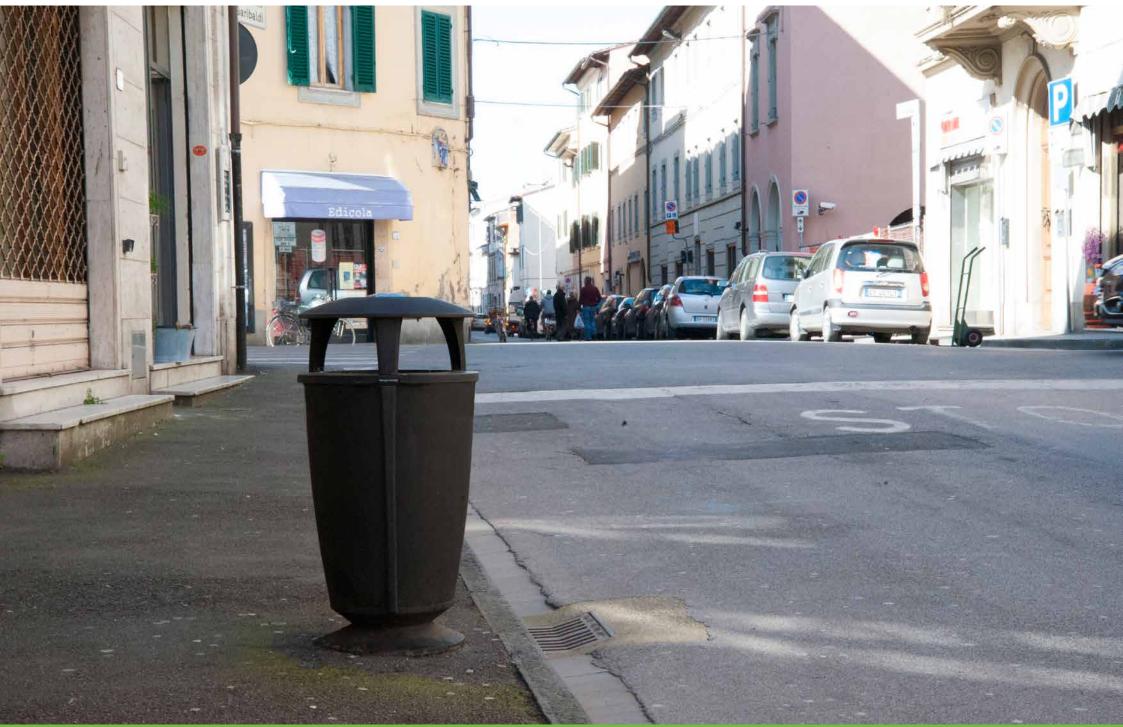

## **Litter bin**Cestino

The litter bin designed by studio Manzi e Zanotti is made of cast aluminium and steel.

Il cestino è stato disegnato dallo studio Manzi e Zanotti ed è realizzato in fusione di alluminio e acciaio.