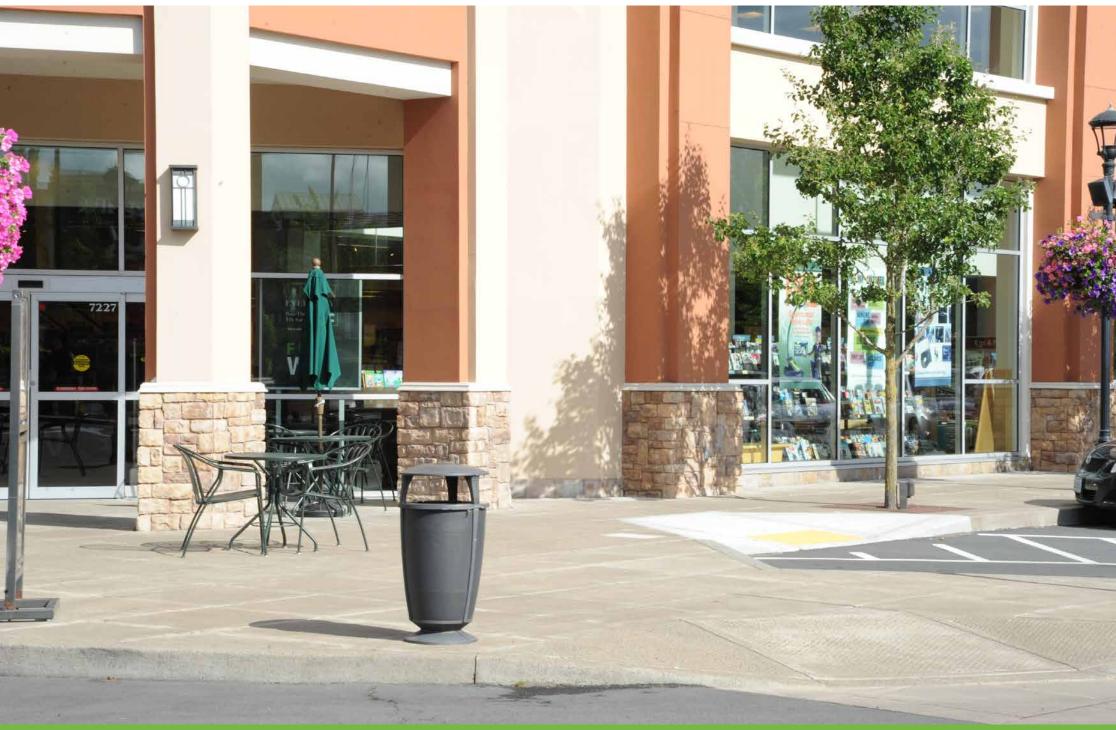

## **Litter bin**Cestino

The litter bin designed by studio Manzi e Zanotti is made of cast aluminium and steel.

Il cestino è stato disegnato dallo studio Manzi e Zanotti ed è realizzato in fusione di alluminio e acciaio.

Empoli – Italy

Gevardo – Italy

Gaeta – Italy

Portland – United State of America

Portland – United State of America

Portland – United State of America

Ruffano – Italy

Grado – Italy