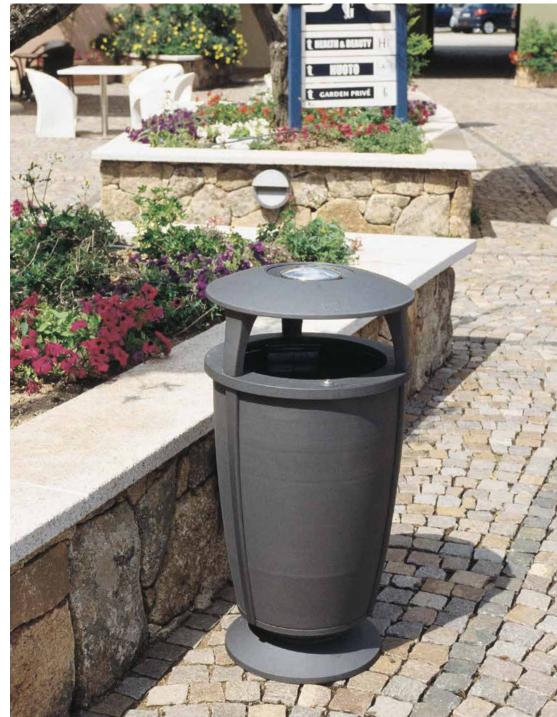

## **Litter bin**Cestino

The litter bin designed by studio Manzi e Zanotti is made of cast aluminium and steel.

Il cestino è stato disegnato dallo studio Manzi e Zanotti ed è realizzato in fusione di alluminio e acciaio.