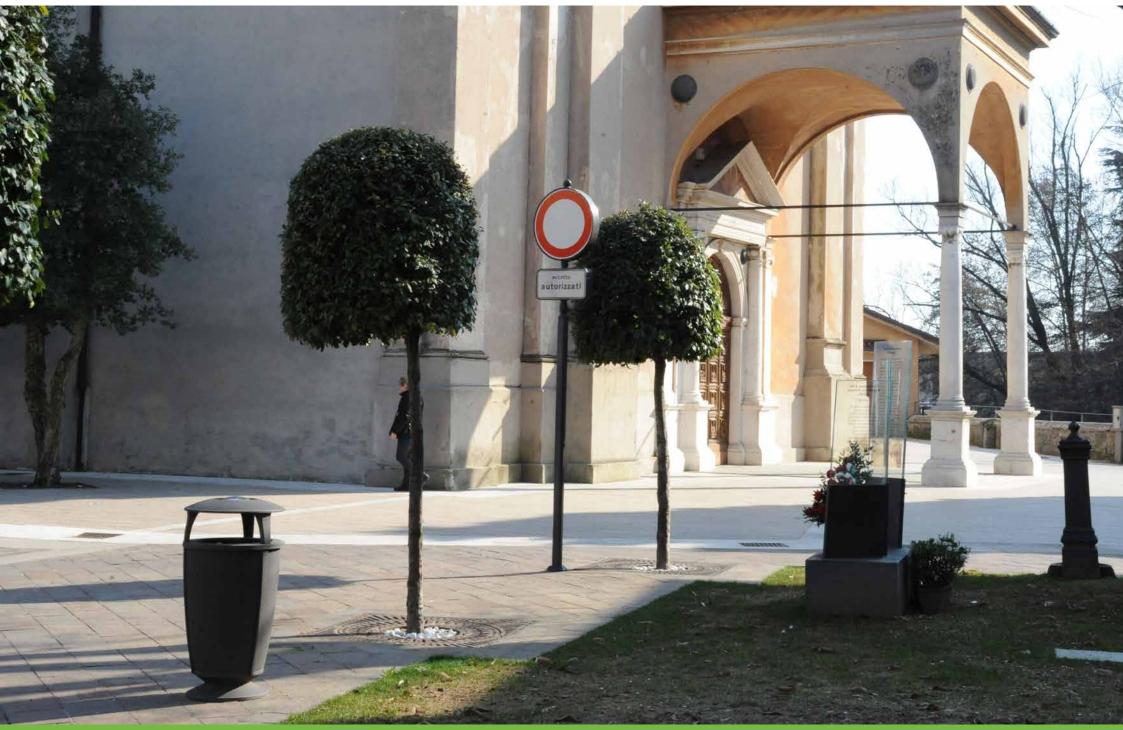

## **Litter bin**Cestino

The litter bin designed by studio Manzi e Zanotti is made of cast aluminium and steel.

Il cestino è stato disegnato dallo studio Manzi e Zanotti ed è realizzato in fusione di alluminio e acciaio.