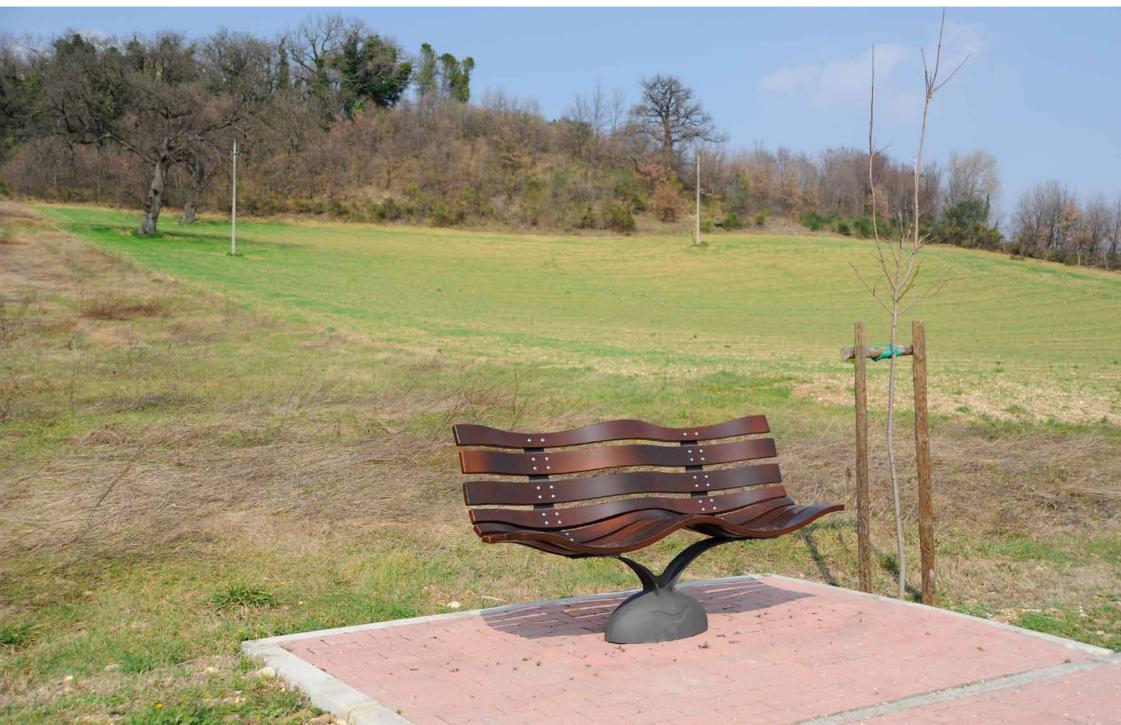

## **Bench**Panchina

The Idesia collection's bench has been designed by studio Baroni e Valeriani. Designed for the international competition Neri Award, it won a prize for its original features, which include the curvature of the wood and the base fitted with LED lights.

La panchina della serie Idesia è stata disegnata dallo studio Baroni e Valeriani. Disegnata in occasione del concorso internazionale Neri Award è stata premiata per la sua originalità che comprende la curvatura del legno e la base dotata di luce LED.