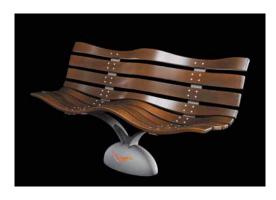

## **Bench**Panchina

The Idesia collection's bench has been designed by studio Baroni e Valeriani. Designed for the international competition Neri Award, it won a prize for its original features, which include the curvature of the wood and the base fitted with LED lights.

La panchina della serie Idesia è stata disegnata dallo studio Baroni e Valeriani. Disegnata in occasione del concorso internazionale Neri Award è stata premiata per la sua originalità che comprende la curvatura del legno e la base dotata di luce LED.