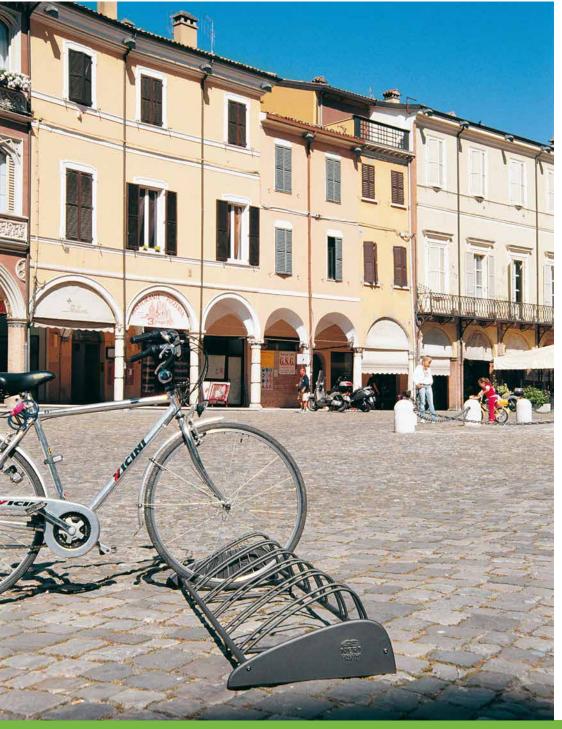

## Bicycle rack Portabici

The bicycle rack has been designed by Studio Manzi e Zanotti.

Il portabiciclette è stato disegnato dallo studio Manzi e Zanotti.

Gambettola – Italy

Gambettola – Italy

Gambettola – Italy

Gambettola – Italy

Grado – Italy

Cesena – Italy

Cesena and Grado – Italy