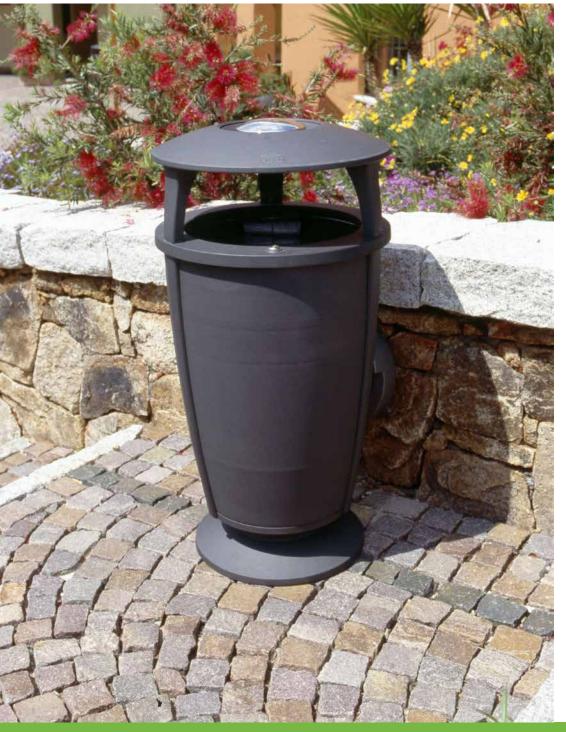

## **Litter bin**Cestino

The litter bin designed by studio Manzi e Zanotti is made of cast aluminium and steel.

Il cestino è stato disegnato dallo studio Manzi e Zanotti ed è realizzato in fusione di alluminio e acciaio.