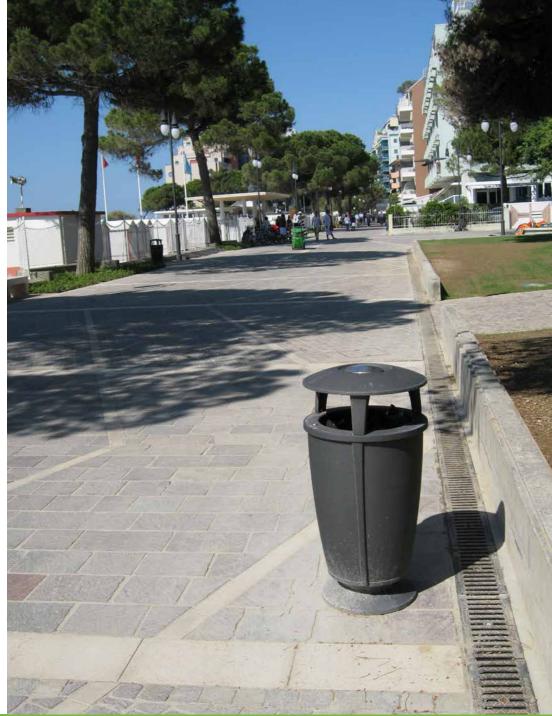

## **Litter bin**Cestino

The litter bin designed by studio Manzi e Zanotti is made of cast aluminium and steel.

Il cestino è stato disegnato dallo studio Manzi e Zanotti ed è realizzato in fusione di alluminio e acciaio.

Grado – Italy

Grado – Italy

Gaeta and Olbia – Italy

Olbia – Italy

Siracusa – Italy